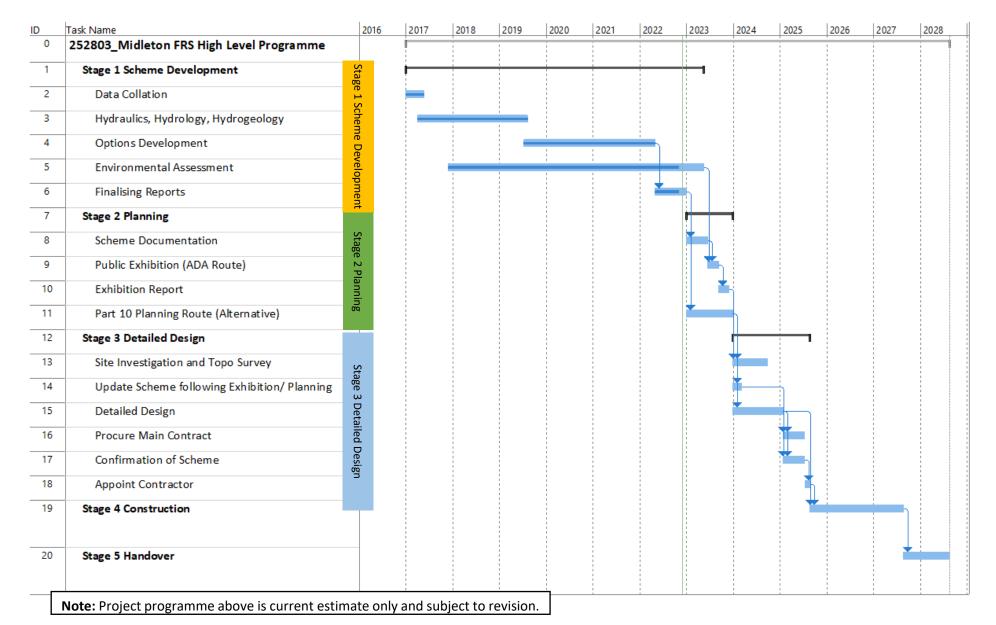

**Progress Update Summary** 

| Stage 1 Scheme Development                                                                                                                                                                                                                                                                                                                                       | Stage 2 Planning                                  | Stage 3 Detailed Design                                              |
|------------------------------------------------------------------------------------------------------------------------------------------------------------------------------------------------------------------------------------------------------------------------------------------------------------------------------------------------------------------|---------------------------------------------------|----------------------------------------------------------------------|
| Activities this Period Sept/Oct 2022                                                                                                                                                                                                                                                                                                                             |                                                   |                                                                      |
| Finalisation of Public Participation Day No 3 Report Consideration of submissions from public and stakeholders in finalisation of preferred option Liaison with stakeholder and landowners ongoing Assessment of interaction with other infrastructure projects is ongoing Preparation of Options Report commenced Environmental baseline survey updates ongoing | Due to commence in 2023                           | Due to commence in 2024                                              |
| Activities next period Nov/Dec 2022                                                                                                                                                                                                                                                                                                                              |                                                   |                                                                      |
| Liaison with stakeholder and landowners ongoing wrt submissions received Assessment of interaction with other infrastructure projects will continue Environmental baseline survey updates will be finalised Preparation of draft Options Report will be finalised                                                                                                | Not Applicable                                    | Not Applicable                                                       |
| Key Drivers and Constraints                                                                                                                                                                                                                                                                                                                                      |                                                   |                                                                      |
| Summer and Winter season environmental surveys                                                                                                                                                                                                                                                                                                                   | Environmental Protected Areas (SAC, NHA)          | Tender Process – EU procurement rules                                |
| Key Risks                                                                                                                                                                                                                                                                                                                                                        |                                                   |                                                                      |
|                                                                                                                                                                                                                                                                                                                                                                  |                                                   | Amendments to scheme design following Public<br>Exhibition/ Planning |
| Interaction with other infrastructure projects  Landowner and stakeholder submissions                                                                                                                                                                                                                                                                            | Environmental Legislation effective from May 2017 | Funding                                                              |
| Eurowiter und Stakenolder Susmissions                                                                                                                                                                                                                                                                                                                            |                                                   | Tender process - legal challenges unsuccessful tenderers             |