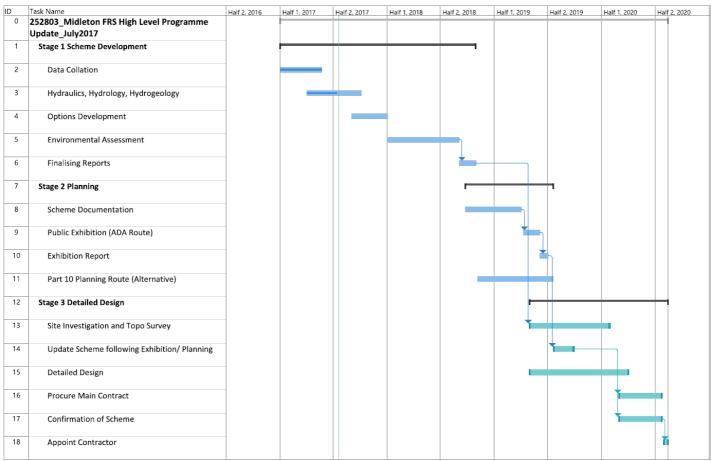

## Progress Update Summary

~

| Stage 1                                                     | Stage 2                                           | Stage 3                                                              |
|-------------------------------------------------------------|---------------------------------------------------|----------------------------------------------------------------------|
| Data Collation                                              | Planning                                          | Detailed Design and Tendering                                        |
| Activities this Period July - August 2017                   |                                                   |                                                                      |
| Complete Constraints Study, Commence SI survey              |                                                   |                                                                      |
| Complete analysis for site north of Northern Relief<br>Road | Due to commence in 2018                           | Due to commence in 2019                                              |
| Analysis for Hydrology, Hydraulics and Hydrogeology         |                                                   |                                                                      |
| Activities next period August-September 2017                |                                                   |                                                                      |
| Complete SI Survey (Geology/ Hydrogeology)                  | Not Applicable                                    | Not Applicable                                                       |
| Analysis for Hydrology, Hydraulics and Hydrogeology         |                                                   |                                                                      |
| Key Drivers and Constraints                                 |                                                   |                                                                      |
| Summer and Winter season environmental surveys              | Environmental Protected Areas (SAC, NHA)          | Tender Process – EU procurement rules                                |
| Key Risks                                                   |                                                   |                                                                      |
| Survey Appointment and Mobilisation                         | New Environmental Legislation adopted in May 2017 | Amendments to scheme design following Public<br>Exhibition/ Planning |
|                                                             |                                                   | Funding                                                              |
| Landowner Access                                            |                                                   | Tender process - legal challenges unsuccessful<br>tenderers          |