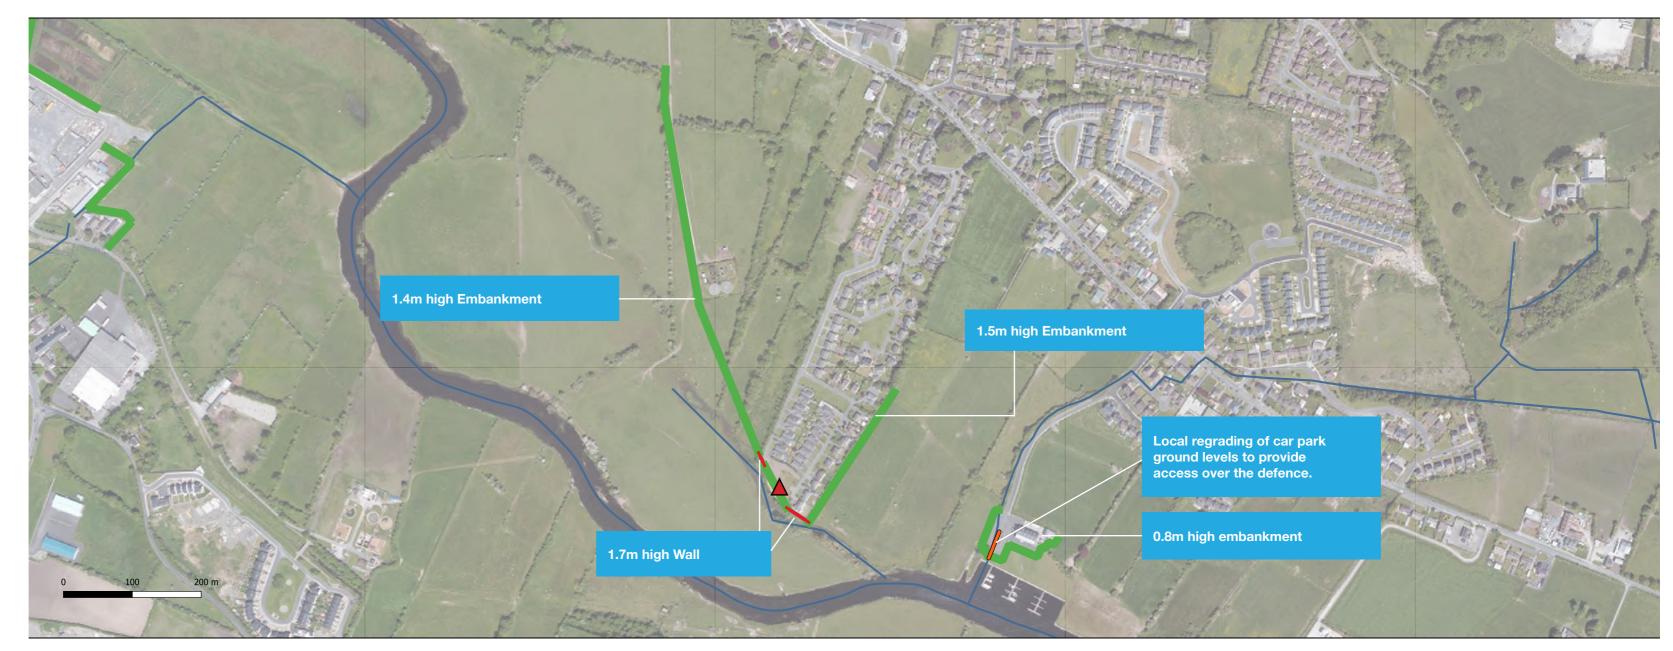

## Option 6B: Direct defences

(Alignment 2)

#### Legend

River Centre Line

Surface Water Pumping Station

Flood Defence Embankment

Flood Defence Wall