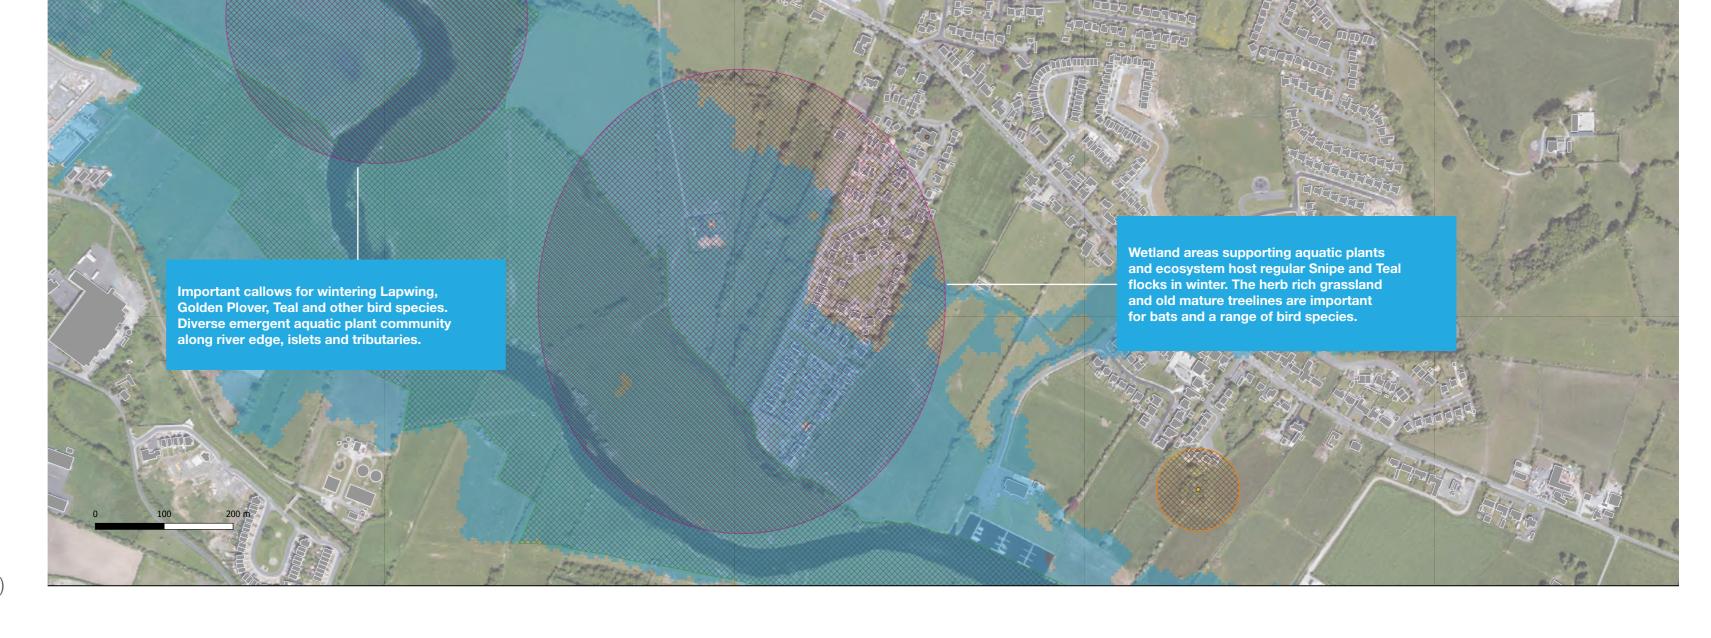

# Fluvial Flood Extent, Environmental & Heritage Constraints

Legend

River Centre Line

1% AEP Fluvial Flood Extent

Areas of Observed Ecological Habitat

Special Protection Area

Zone of Archaeological Potential

 Register of Protected
 Structures (RPS)/Record of Monuments and Places (RMP)