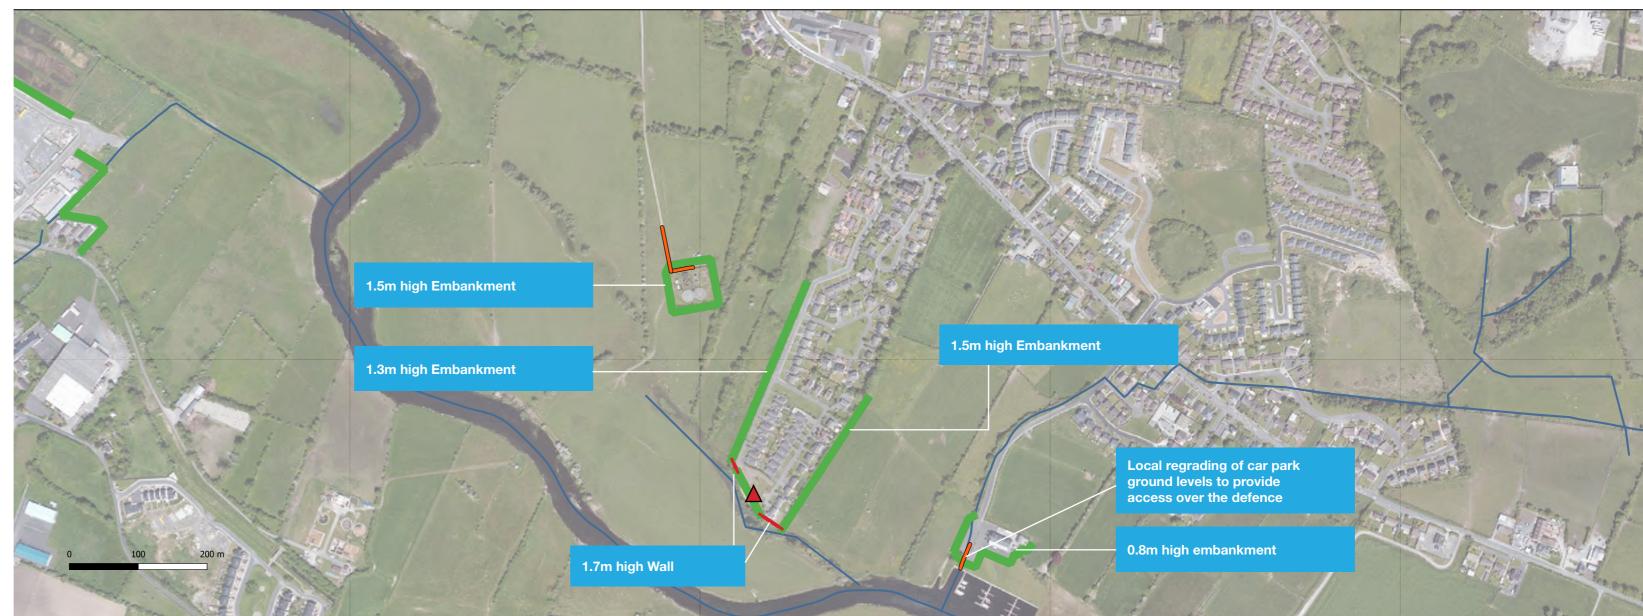

### Option 6A: Direct defences

(Alignment 1)

#### Legend

River Centre Line

Surface Water Pumping Station

Flood Defence Wall