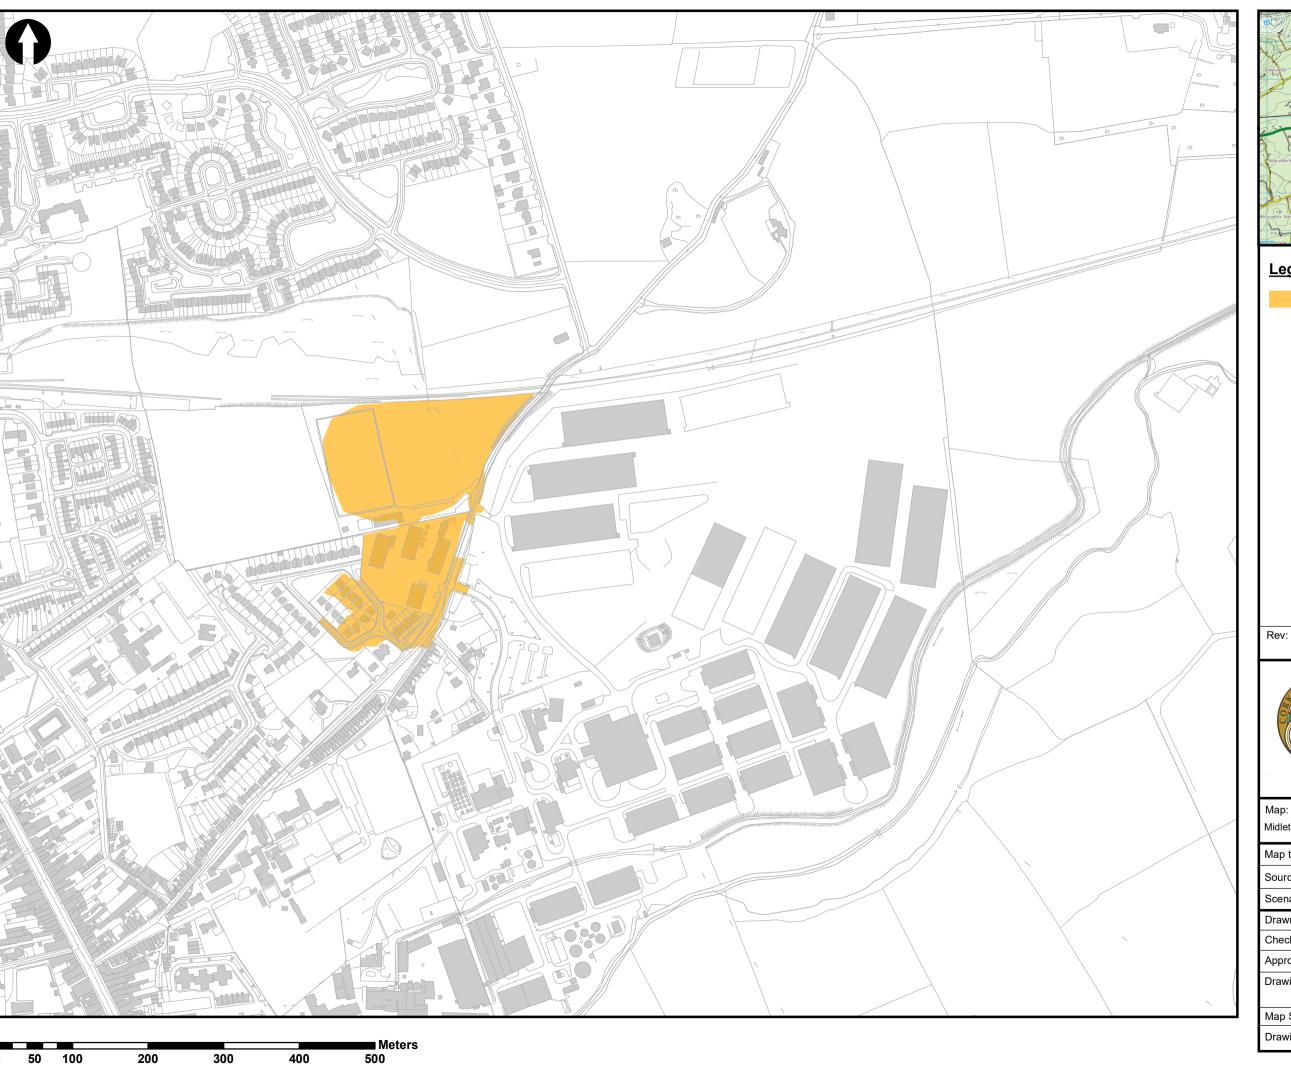

## A.4 Existing Scenario- Groundwater Flood Maps

300

500

## Legend:

Design Groundwater Flood Extent

Note:

Date:

**ARUP** 

Date: 07/09/2020

Мар:

Midleton Groundwater Flood Extent

Map type: Groundwater Flood Extent Midleton Flood Relief Scheme Source: Scenario: Current Date: 07/09/2020 Drawn By: Date: 07/09/2020 Checked By: KB

Approved By: BO'B Drawing No:

Map Series: Page 1 of 2

Drawing Scale: 1:5,000 @ A3

50 100

200

300

400

500