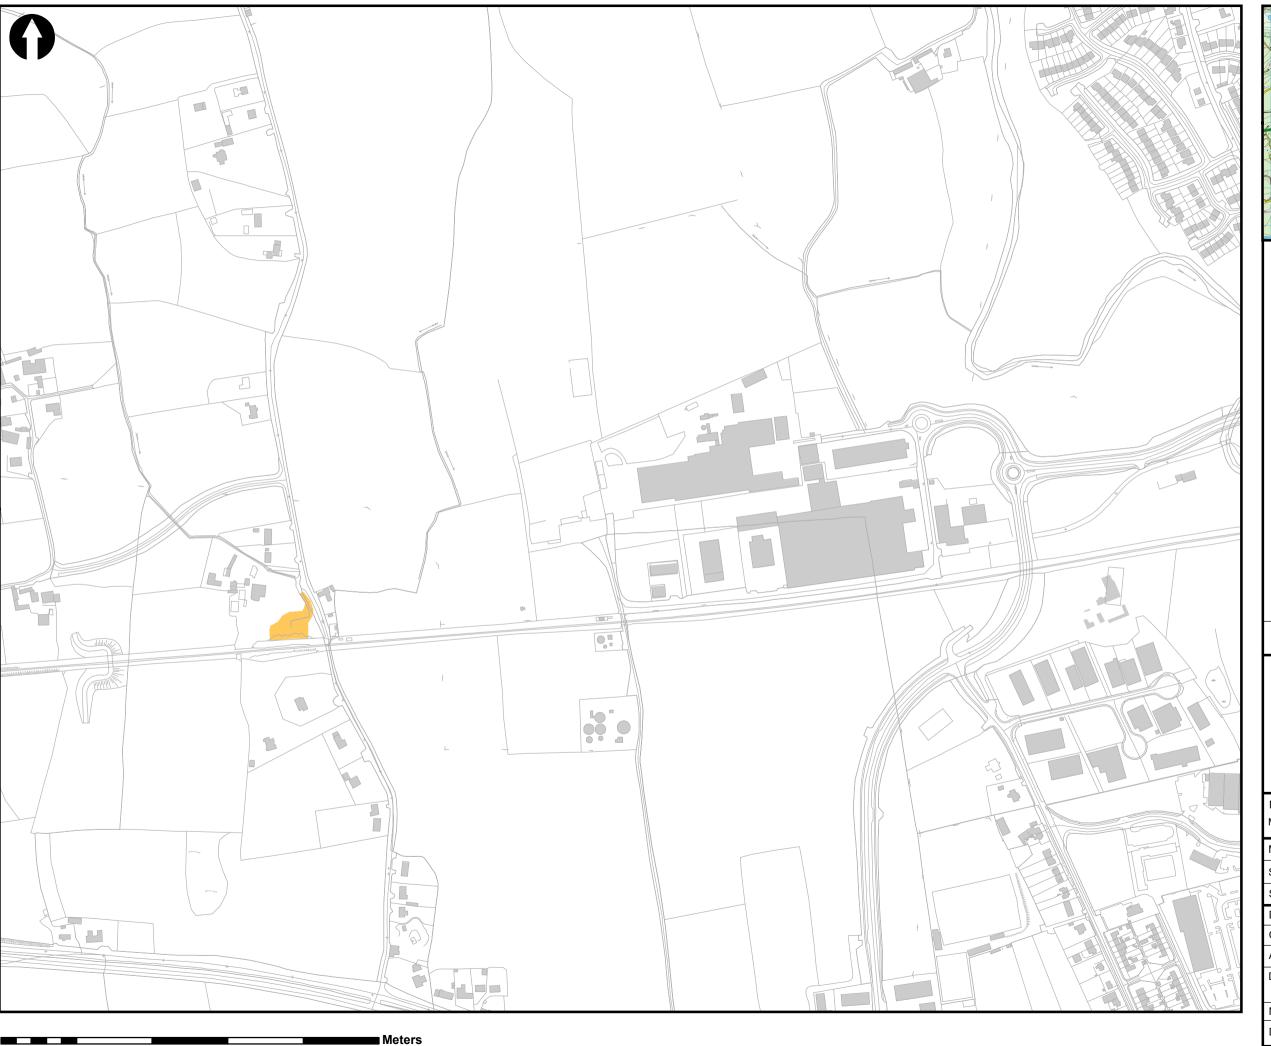

## Legend:

Design Groundwater Flood Extent

Rev:

Note:

Date:

**ARUP** 

Мар:

Midleton Groundwater Flood Extent

Map type: Groundwater Flood Extent

Source: Midleton Flood Relief Scheme

Scenario: Current

Drawn By: AP Date: 07/09/2020

Checked By: KB Date: 07/09/2020

Approved By: BO'B Date: 07/09/2020

Drawing No: 1

Map Series: Page 2 of 2

Drawing Scale: 1:5,000 @ A3