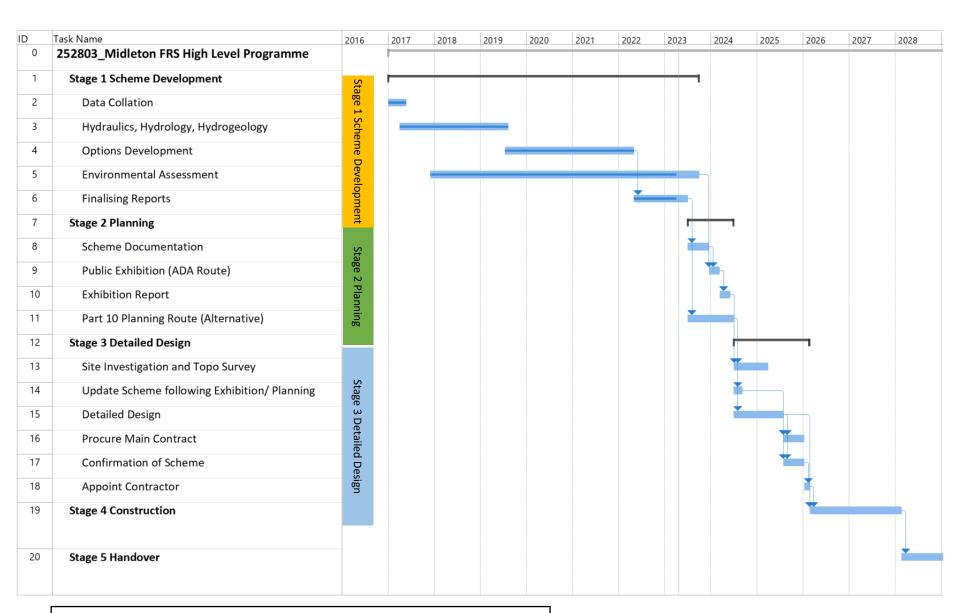

## February 2023 Update

**Note:** Project programme above is current estimate only and subject to revision.

## **Progress Update Summary**

| Stage 1 Scheme Development                                                                                                                                                                                                                                  | Stage 2 Planning                                  | Stage 3 Detailed Design                                              |
|-------------------------------------------------------------------------------------------------------------------------------------------------------------------------------------------------------------------------------------------------------------|---------------------------------------------------|----------------------------------------------------------------------|
| Activities this Period Jan / Feb 2023                                                                                                                                                                                                                       |                                                   |                                                                      |
| Consideration of submissions from public and stakeholders in finalisation of preferred option Liaison with stakeholder and landowners ongoing Assessment of interaction with other infrastructure projects is ongoing Preparation of Options Report ongoing | Due to commence in 2023                           | Due to commence in 2024                                              |
| Activities next period Feb / Mar 2023                                                                                                                                                                                                                       |                                                   |                                                                      |
| Liaison with stakeholder and landowners ongoing wrt<br>submissions received<br>Assessment of interaction with other infrastructure<br>projects will continue<br>Finalisation of draft Options Report ongoing                                                | Not Applicable                                    | Not Applicable                                                       |
| Key Drivers and Constraints                                                                                                                                                                                                                                 |                                                   |                                                                      |
| Summer and Winter season environmental surveys                                                                                                                                                                                                              | Environmental Protected Areas (SAC, NHA)          | Tender Process – EU procurement rules                                |
| Key Risks                                                                                                                                                                                                                                                   |                                                   |                                                                      |
|                                                                                                                                                                                                                                                             |                                                   | Amendments to scheme design following Public<br>Exhibition/ Planning |
| Interaction with other infrastructure projects                                                                                                                                                                                                              | Environmental Legislation effective from May 2017 | Funding                                                              |
| Landowner and stakeholder submissions                                                                                                                                                                                                                       |                                                   | Tender process - legal challenges unsuccessful tenderers             |