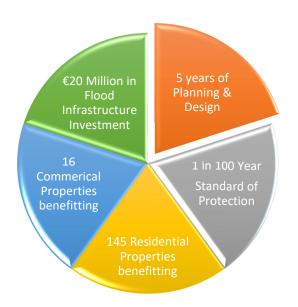

# River Dodder Flood Alleviation Scheme Phase 3

## Stakeholder and Public Participation Event

From 2pm to 8pm on 18<sup>th</sup> June 2025 At Dropping Well Pub, Classon's Bridge, Milltown



### **Purpose of the Public Participation Event**

This is a third public engagement event for the project. An initial public engagement event to get the views of the people, businesses and stakeholders was held in January 2020. The second public engagement event, outlining various potential flood risk management measures was held in June 2023.

The feedback from past events has informed the assessment and development of the scheme and the purpose of this public engagement event is to present the findings of the assessment undertaken, to outline the proposed flood protection measures being developed to alleviate flooding and to obtain the views of the public and stakeholders.

## Your Feedback is Important

This is your opportunity to take part at the pre-planning stage of the River Dodd