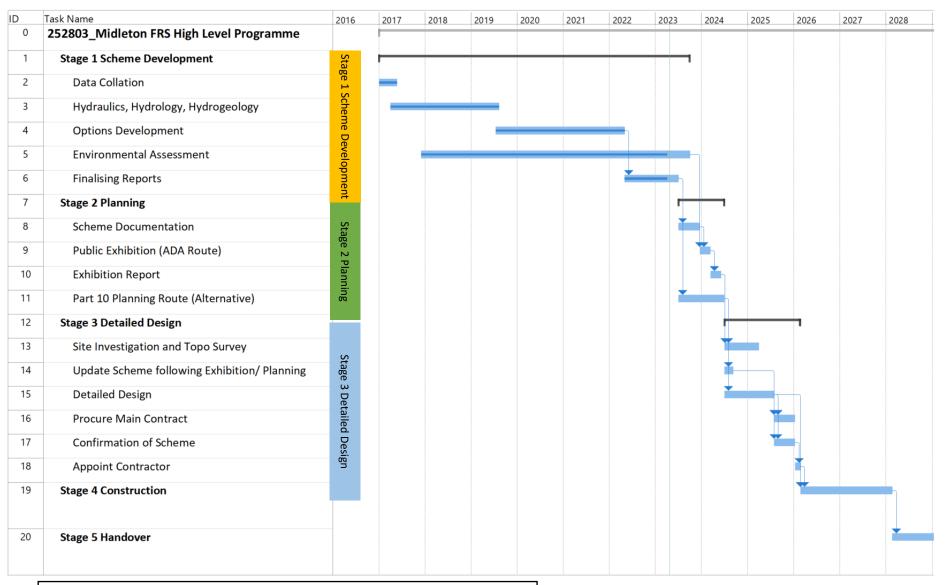

## Midleton Flood Relief Scheme

## January 2023 Update

Note: Project programme above is current estimate only and subject to revision.

## **Progress Update Summary**

| Stage 1 Scheme Development                                                                                                                                                                                                                                                   | Stage 2 Planning                                  | Stage 3 Detailed Design                                              |
|------------------------------------------------------------------------------------------------------------------------------------------------------------------------------------------------------------------------------------------------------------------------------|---------------------------------------------------|----------------------------------------------------------------------|
| Activities this Period Dec 2022 / Jan 2023                                                                                                                                                                                                                                   |                                                   |                                                                      |
| Consideration of submissions from public and<br>stakeholders in finalisation of preferred option<br>Liaison with stakeholder and landowners ongoing<br>Assessment of interaction with other infrastructure<br>projects is ongoing<br>Preparation of Options Report commenced | Due to commence in 2023                           | Due to commence in 2024                                              |
| Activities next period Jan / Feb 2023                                                                                                                                                                                                                                        |                                                   |                                                                      |
| Liaison with stakeholder and landowners ongoing wrt<br>submissions received<br>Assessment of interaction with other infrastructure<br>projects will continue<br>Preparation of draft Options Report ongoing                                                                  | Not Applicable                                    | Not Applicable                                                       |
| Key Drivers and Constraints                                                                                                                                                                                                                                                  |                                                   |                                                                      |
| Summer and Winter season environmental surveys                                                                                                                                                                                                                               | Environmental Protected Areas (SAC, NHA)          | Tender Process – EU procurement rules                                |
| Key Risks                                                                                                                                                                                                                                                                    |                                                   |                                                                      |
| Interaction with other infrastructure projects<br>Landowner and stakeholder submissions                                                                                                                                                                                      | Environmental Legislation effective from May 2017 | Amendments to scheme design following Public<br>Exhibition/ Planning |
|                                                                                                                                                                                                                                                                              |                                                   | Funding                                                              |
|                                                                                                                                                                                                                                                                              |                                                   | Tender process - legal challenges unsuccessful<br>tenderers          |