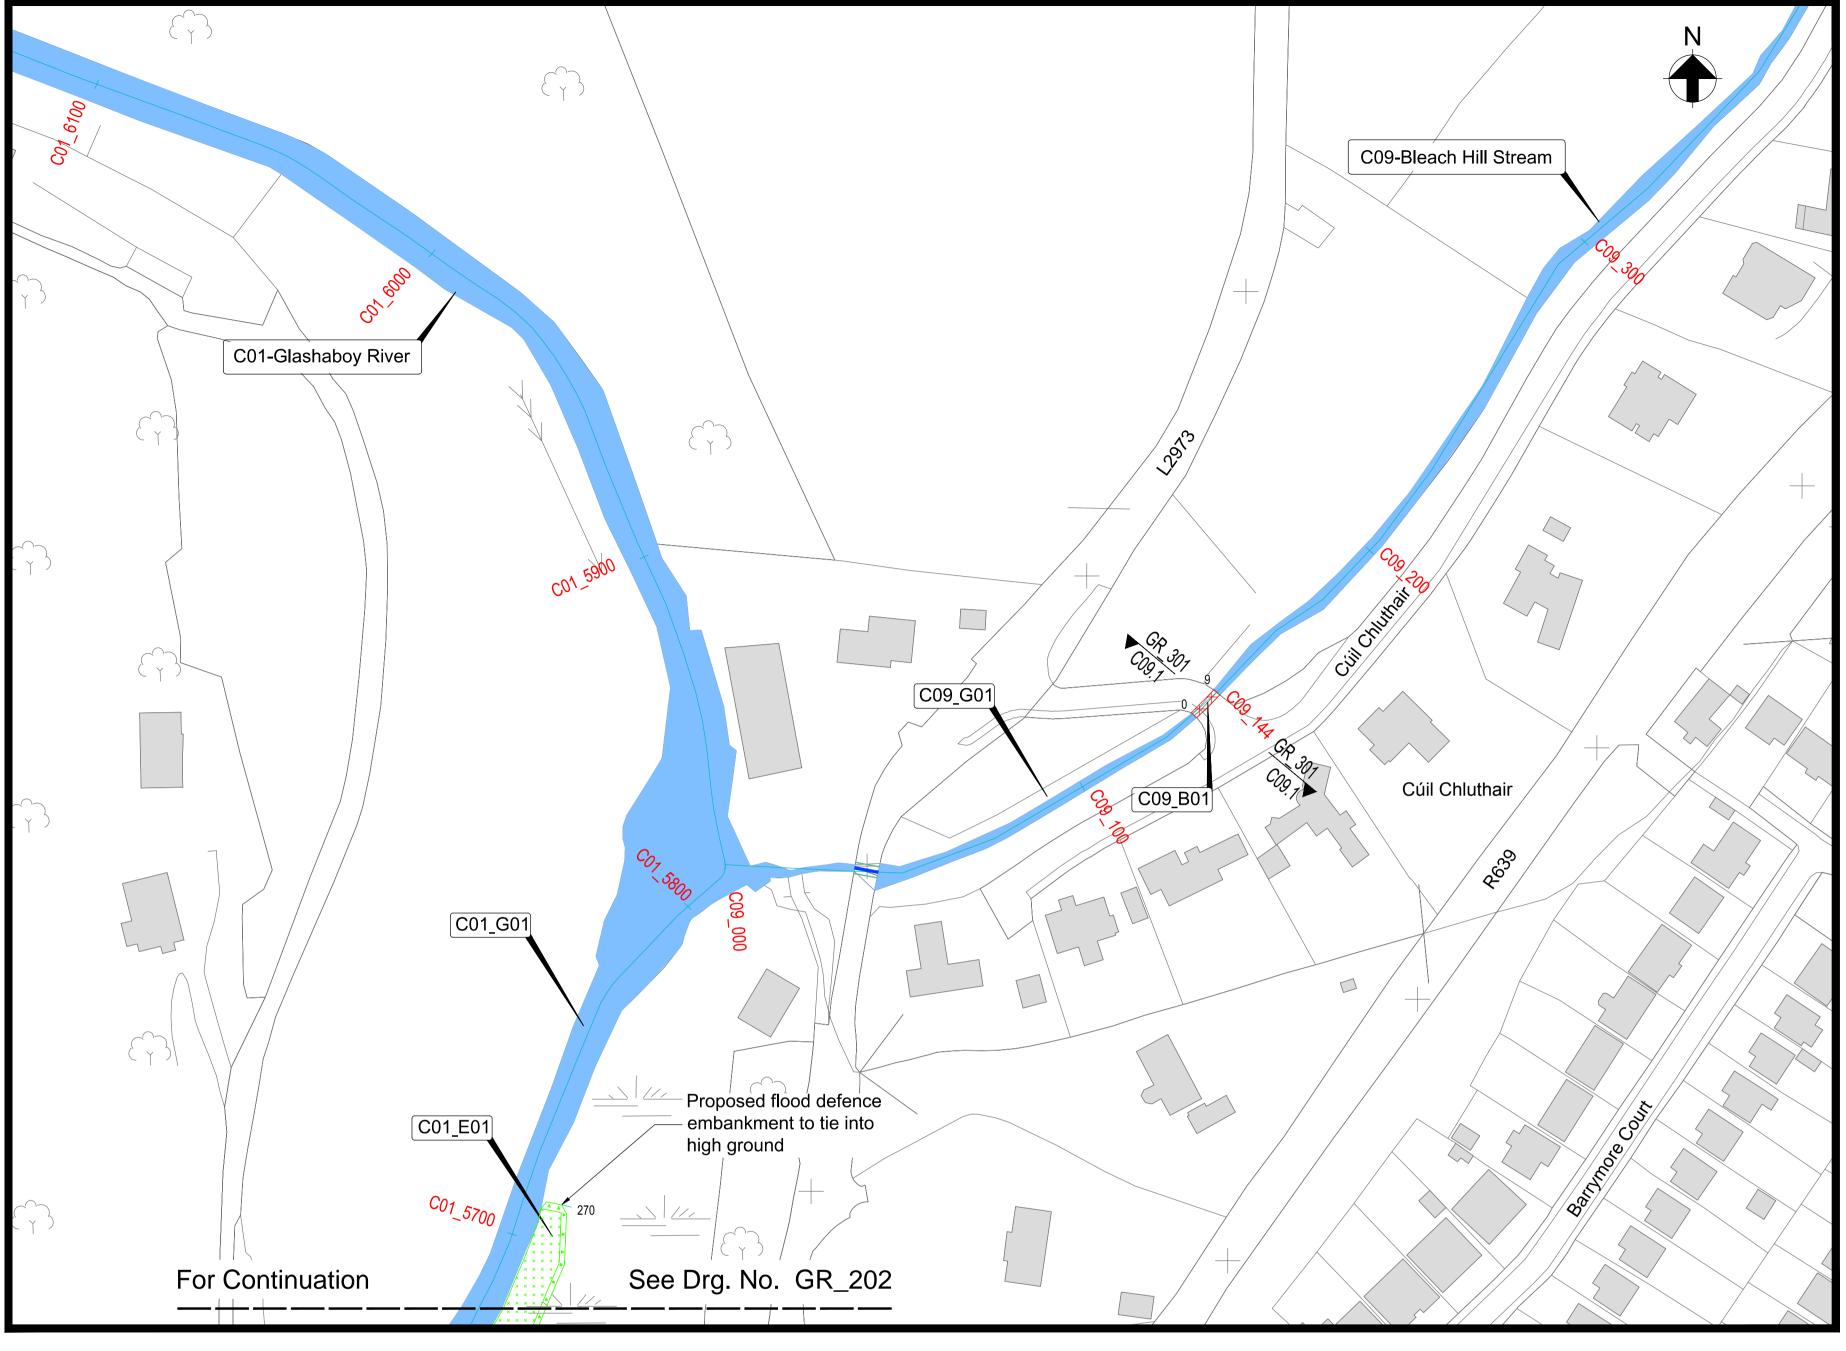

\*\*\*\*\*

Existing Culvert to be Retained

| Interference<br>Reference | Channel Chainage | Proposed<br>Chainage |
|---------------------------|------------------|----------------------|
| C09_G01                   | 0 to 154         | -                    |
| C01_G01                   | 1643 to 5815     | -                    |
| C09_B01                   | 135 to 144       | 0 to                 |
| C01_E01                   | 5522 to 5711     | 102 to               |
|                           |                  |                      |

# Issued for Exhibition November 2016

| Works<br>(m) | General Description of Proposed Works                                                                                                                                                                                                                                                                            |
|--------------|------------------------------------------------------------------------------------------------------------------------------------------------------------------------------------------------------------------------------------------------------------------------------------------------------------------|
| -            | Channel maintenance, as and when necessary over a distance of 154m from the confluence of the Bleach Hill Stream and the Glashaboy River (C09_000) to 10m upstream of the proposed 2.6m wide by 2.4m high rectangular culvert (C09_144).                                                                         |
| -            | Channel maintenance, as and when necessary over a distance of 4172m from the confluence of The Glashaboy River with Mill Race 1 (C01_1643)to the confluence with Bleach Hill Stream (C01_5815).                                                                                                                  |
| o 9          | Replace existing twin 0.9m diameter culverts with new 2.6m wide by 2.4m high rectangular culvert.                                                                                                                                                                                                                |
| o 270        | Existing embankment to be enhanced by addition of a new flood<br>defence embankment constructed to flood defence level of 21.7mOD<br>(to a height typically 0.95m above existing ground level). The proposed<br>embankment will be constructed to the east of the existing to preserve<br>the existing treeline. |

Proposed works geometry and extents are subject to detailed design.
This drawing should be read in conjunction with all other Glashaboy River (Glanmire/Sallybrook) Drainage Scheme Exhibition Drawings

Drg. No. GR\_201 Proposed Flood Defences - Plan Layout (Sheet 1 of 16)