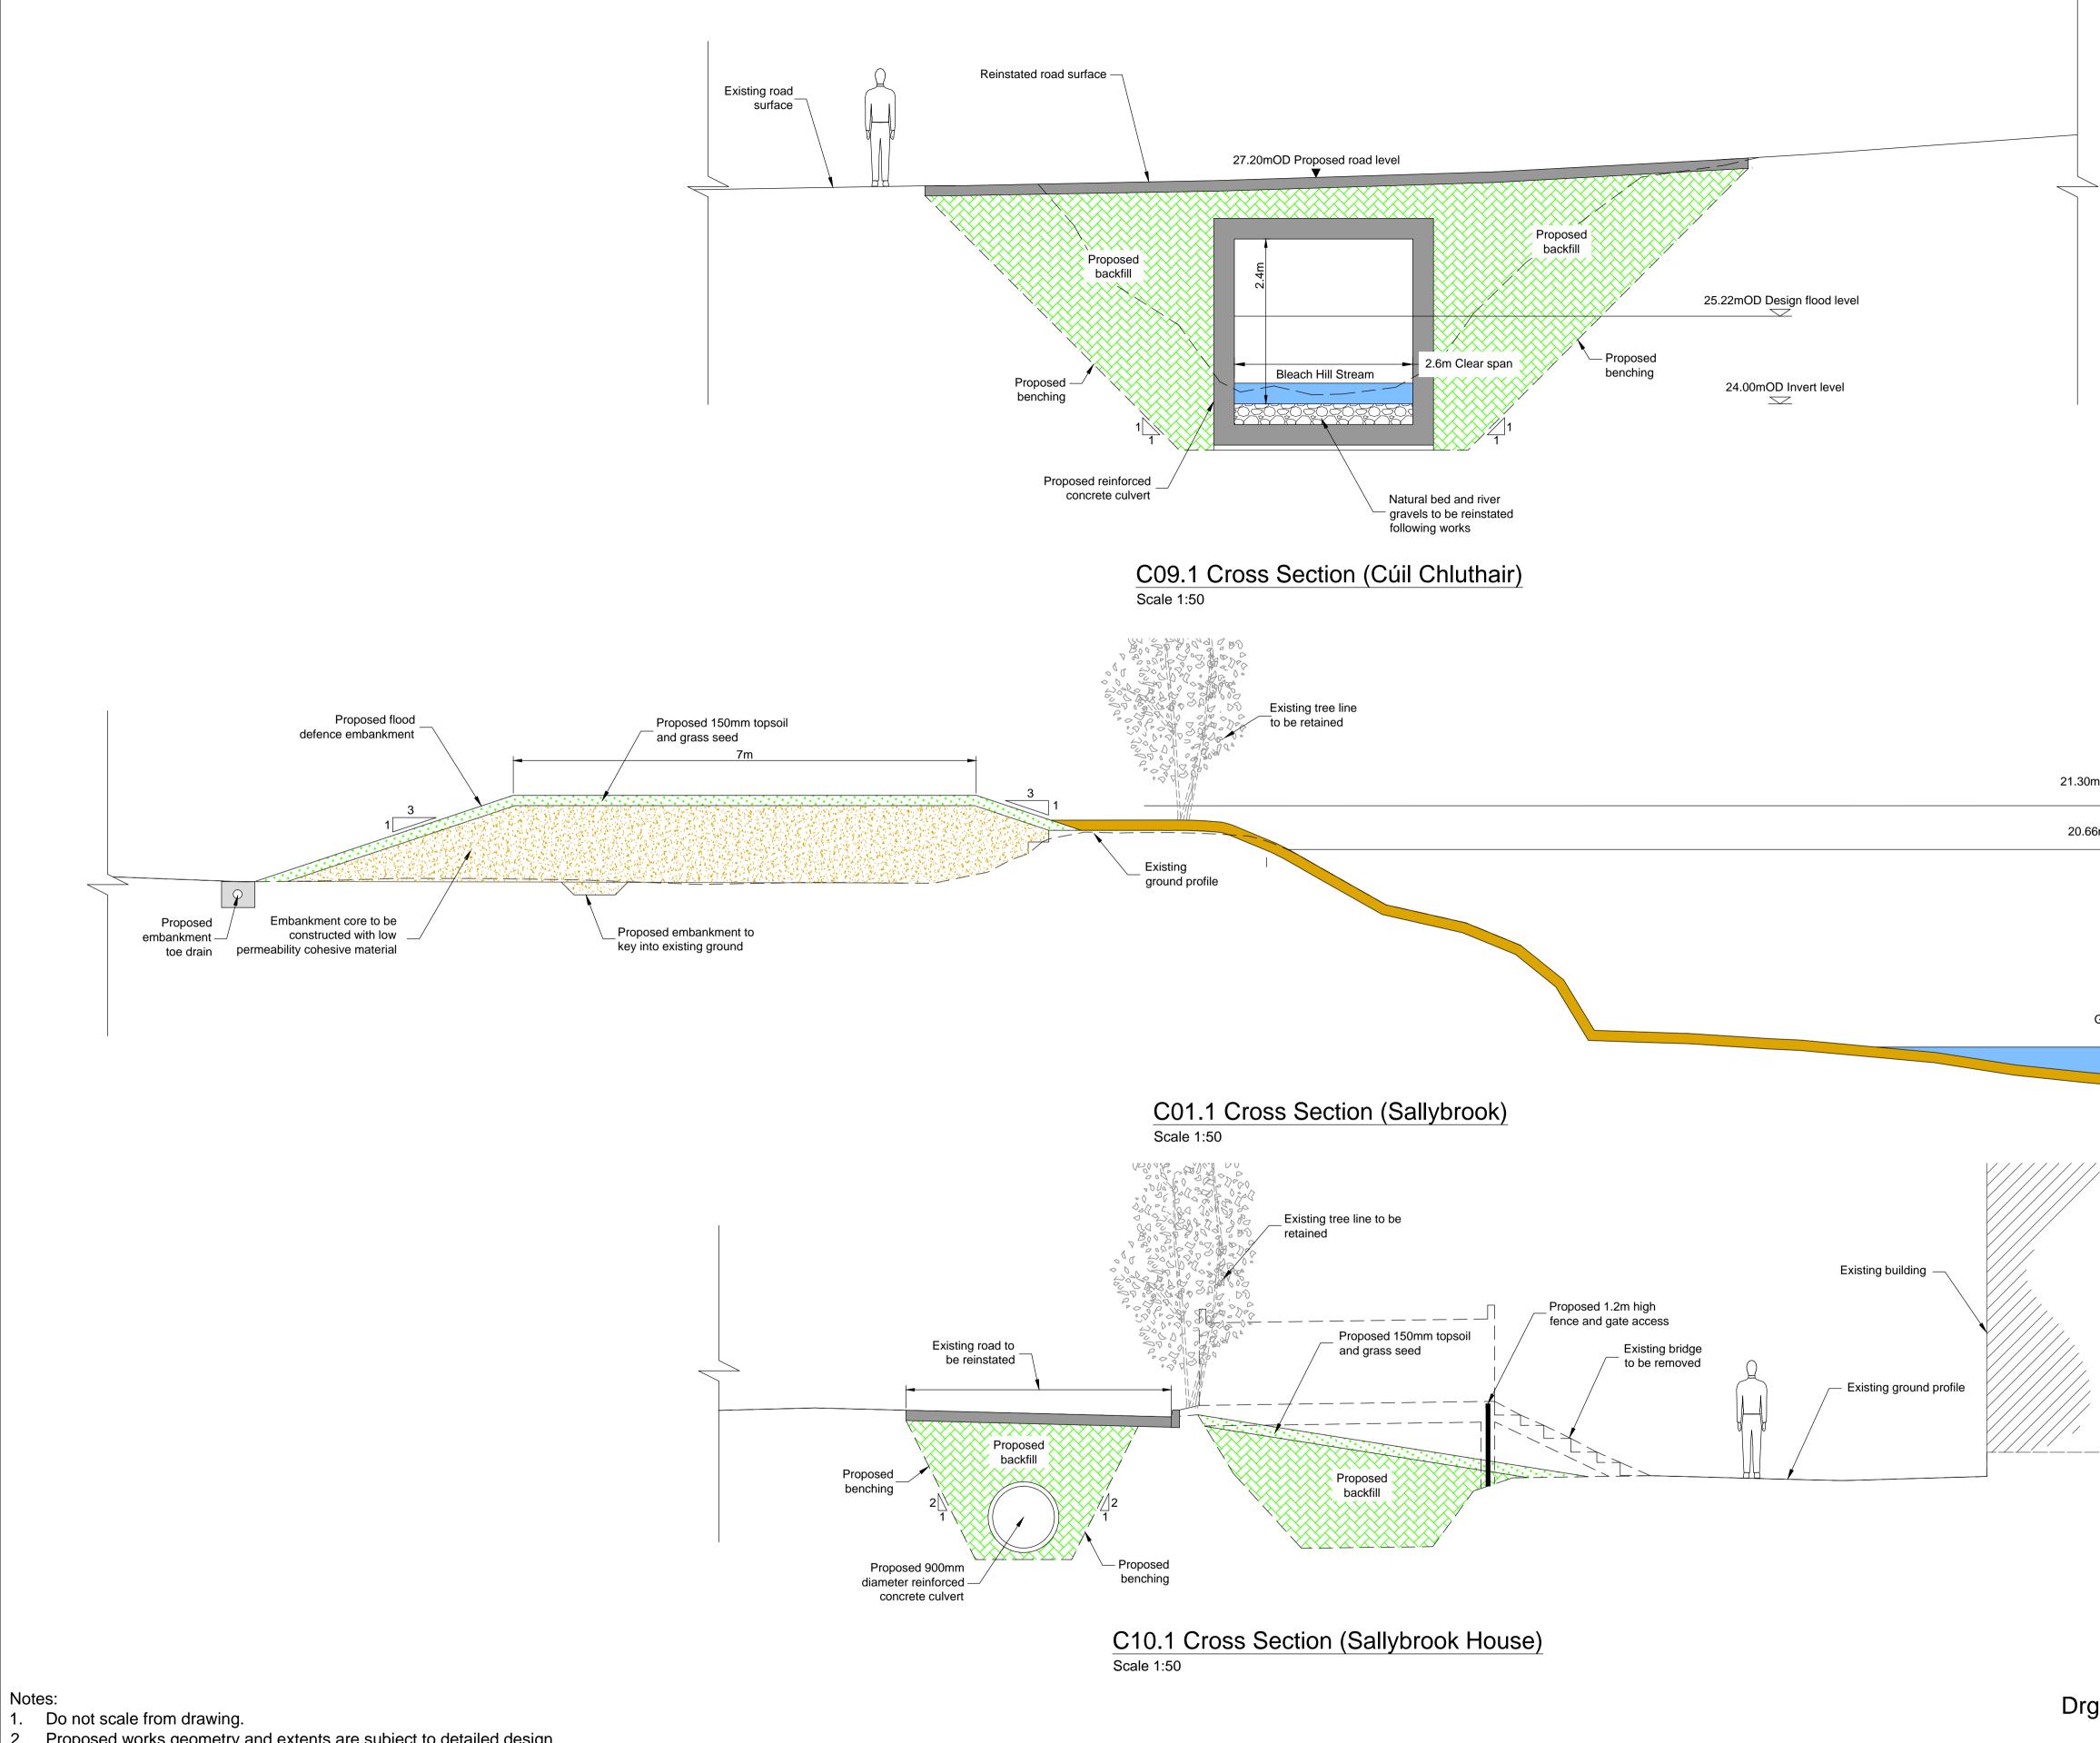

| nOD Flood defence level |                                      |
|-------------------------|--------------------------------------|
| $\bigtriangledown$      |                                      |
| SmOD Design flood level |                                      |
|                         |                                      |
|                         |                                      |
|                         |                                      |
|                         |                                      |
|                         |                                      |
|                         |                                      |
|                         |                                      |
| Glashaboy River         | Existing ground                      |
|                         | Existing ground<br>rises above flood |
|                         | defence level on<br>right bank       |
|                         |                                      |
|                         |                                      |
|                         | I                                    |
|                         |                                      |
|                         |                                      |
|                         |                                      |
|                         |                                      |
|                         |                                      |
|                         |                                      |
|                         |                                      |
|                         |                                      |
|                         |                                      |
|                         |                                      |

#### Drg. No. GR\_301 Proposed Sections (Sheet 1 of 8)

Tel +353 (0)21 4277670 Fax +353 (0)21 4272345

24 Grove Island, Corbally, Co Limerick, Ireland. Tel. + 353 (0) 61 345463 Fax.+ 353 (0) 61 280146

Cork County Council Headquarters, County Hall, Carrigrohane Road, Cork, Ireland. Tel: + 00 353 (0) 21 4276891 Fax: + 00 353 (0) 21 4276321