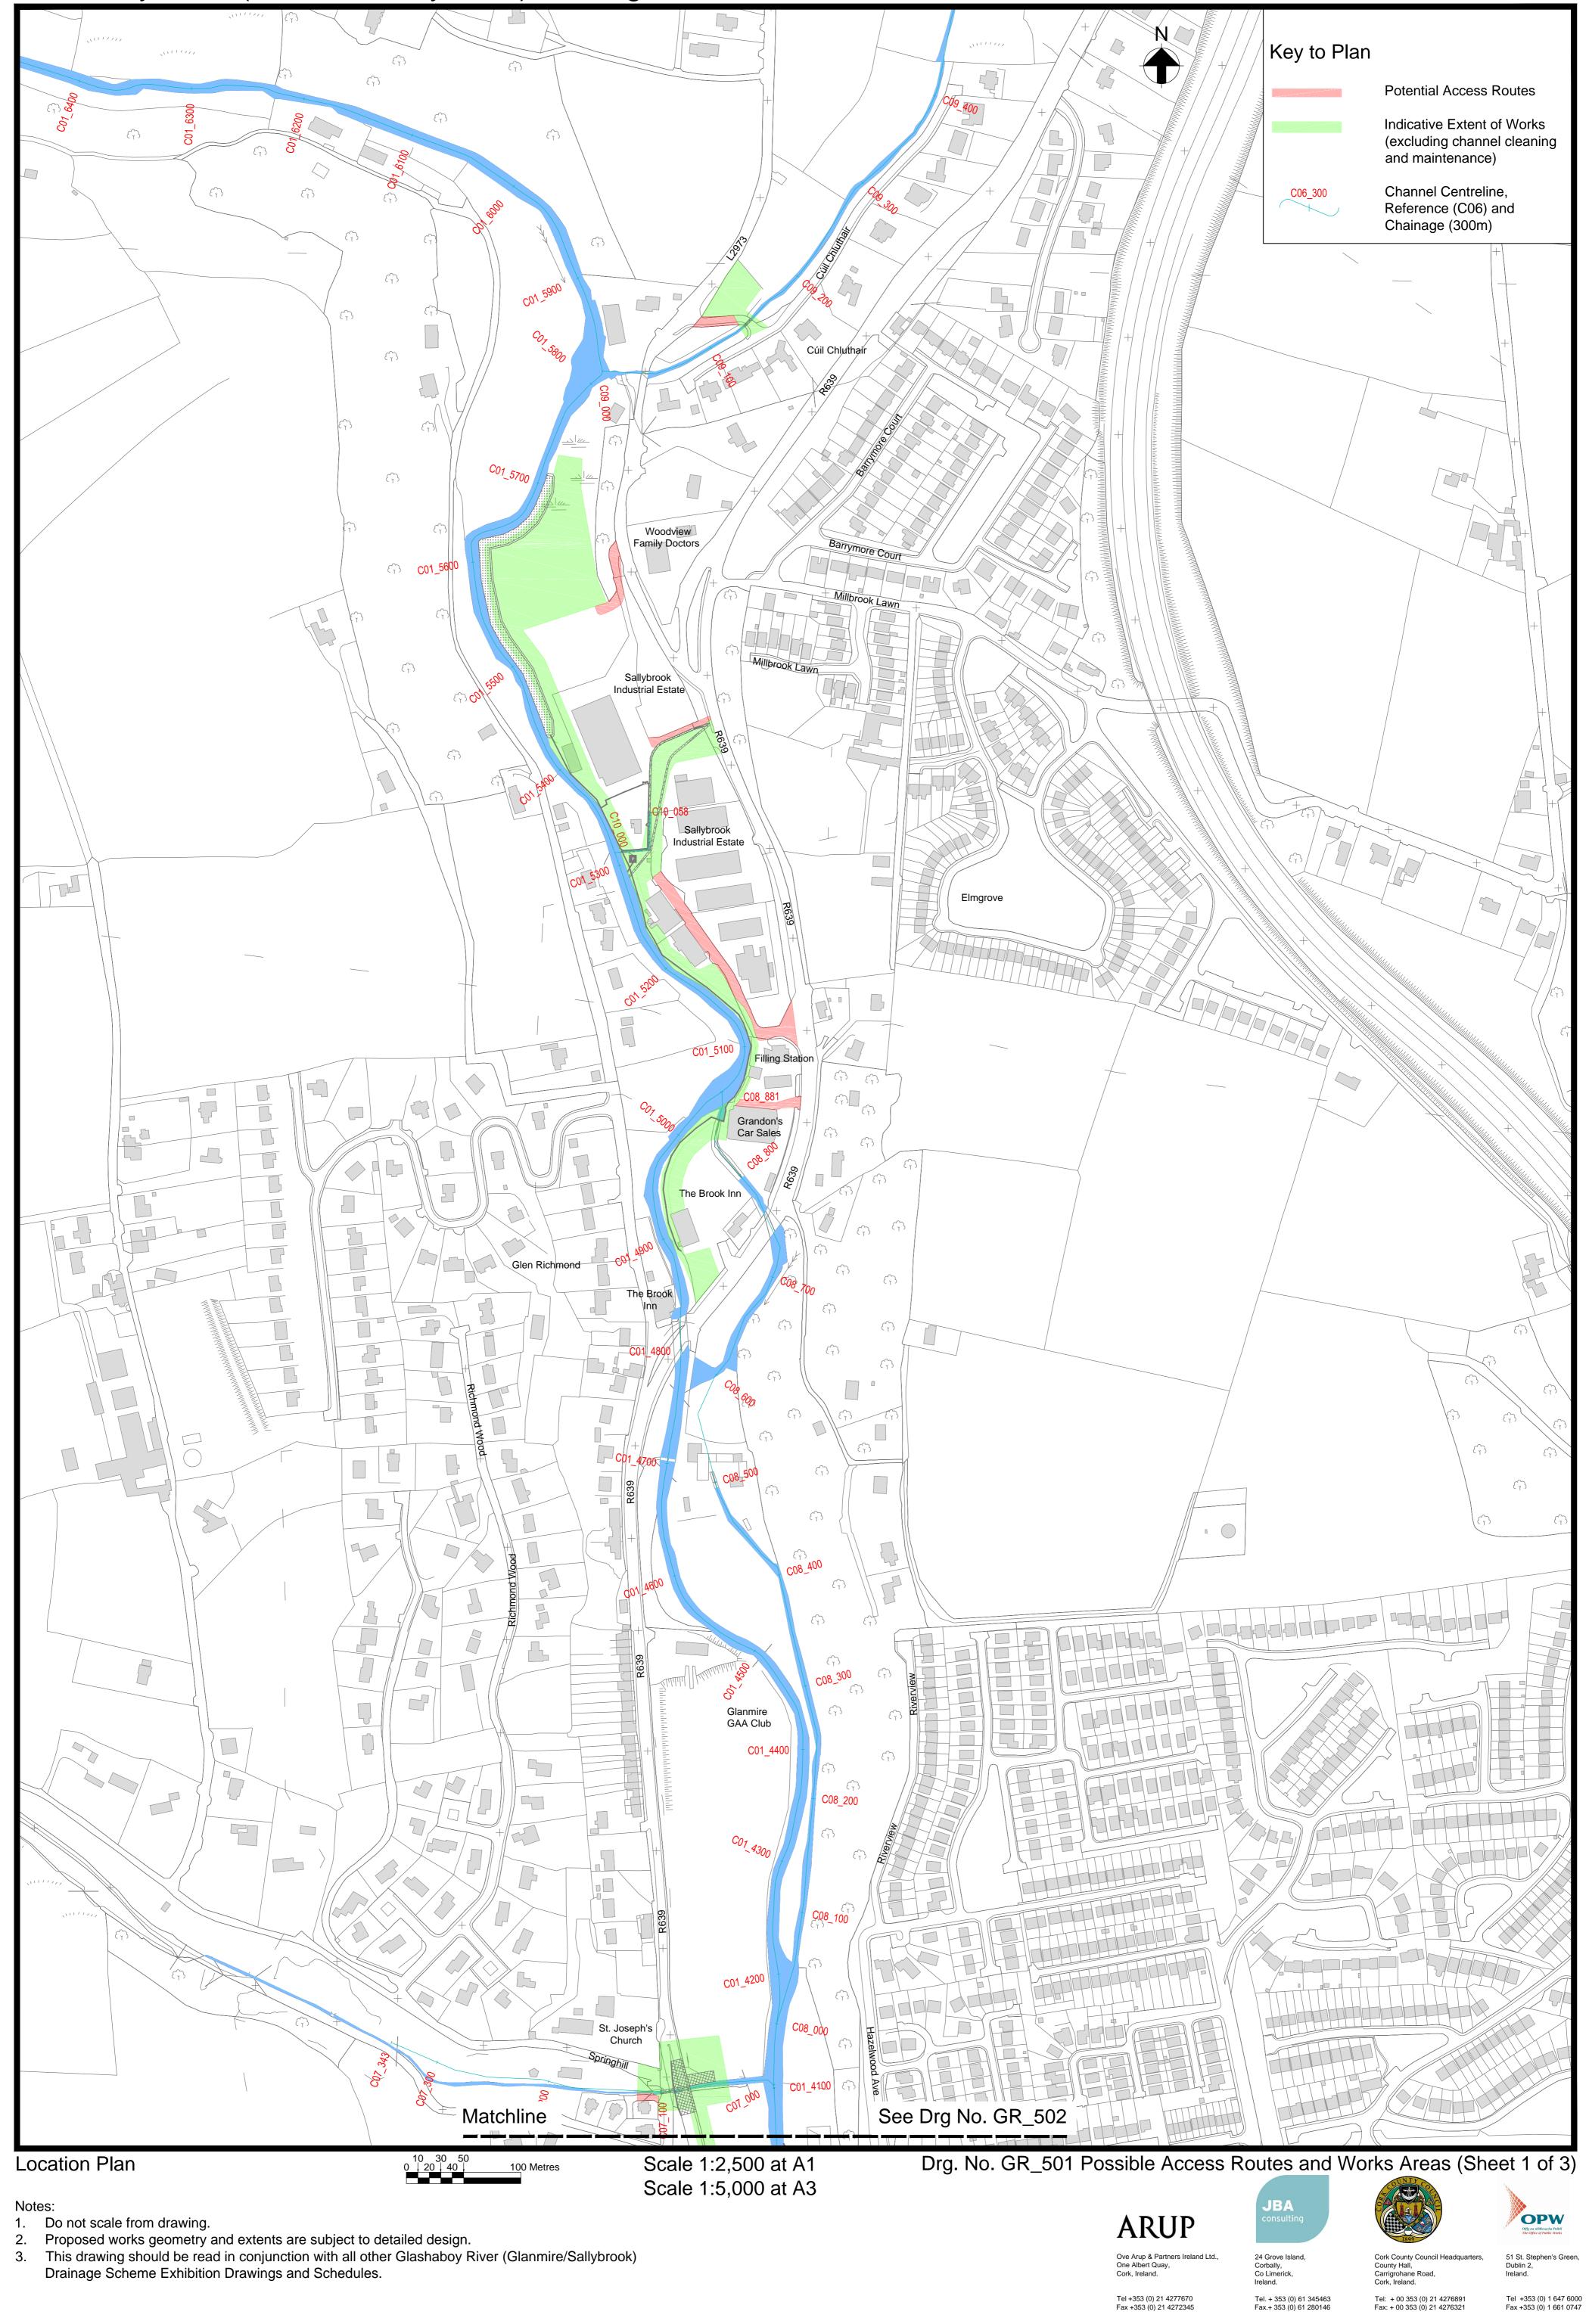

Glashaboy River (Glanmire/Sallybrook) Drainage Scheme

#### Location Plan

### Key to Plan

C08\_B01 GR\_301 GR\_301 C01.1 C01.1 50

#### Watercourse

Channel Centreline, Reference (CO Chainage (300m)

50 Metres

Interference Reference

- Location and Reference of Cross Section
- Proposed Works Chainage (m)

Key Plan

ale 1:1,000 at A1 le 1:2,000 at A3

|         | + |                                                     |
|---------|---|-----------------------------------------------------|
|         |   | Scale 1:1,0<br>Scale 1:2,0                          |
|         |   | Proposed Flood Defence Embankment                   |
| 08) and |   | Proposed Replacement Reinforced<br>Concrete Culvert |

\*\*\*\*\*

Existing Culvert to be Retained

| Interference<br>Reference | Channel Chainage | Proposed<br>Chainage |
|---------------------------|------------------|----------------------|
| C09_G01                   | 0 to 154         | -                    |
| C01_G01                   | 1643 to 5815     | -                    |
| C09_B01                   | 135 to 144       | 0 to                 |
| C01_E01                   | 5522 to 5711     | 102 to               |
|                           |                  |                      |

Notes:

1. Do not scale from drawing.

- and Schedules.
- 4. All sections on this drawing are taken looking downstream.

Proposed works geometry and extents are subject to detailed design.
This drawing should be read in conjunction with all other Glashaboy River (Glanmire/Sallybrook) Drainage Scheme Exhibition Drawings

Drg. No. GR\_201 Proposed Flood Defences - Plan Layout (Sheet 1 of 16)