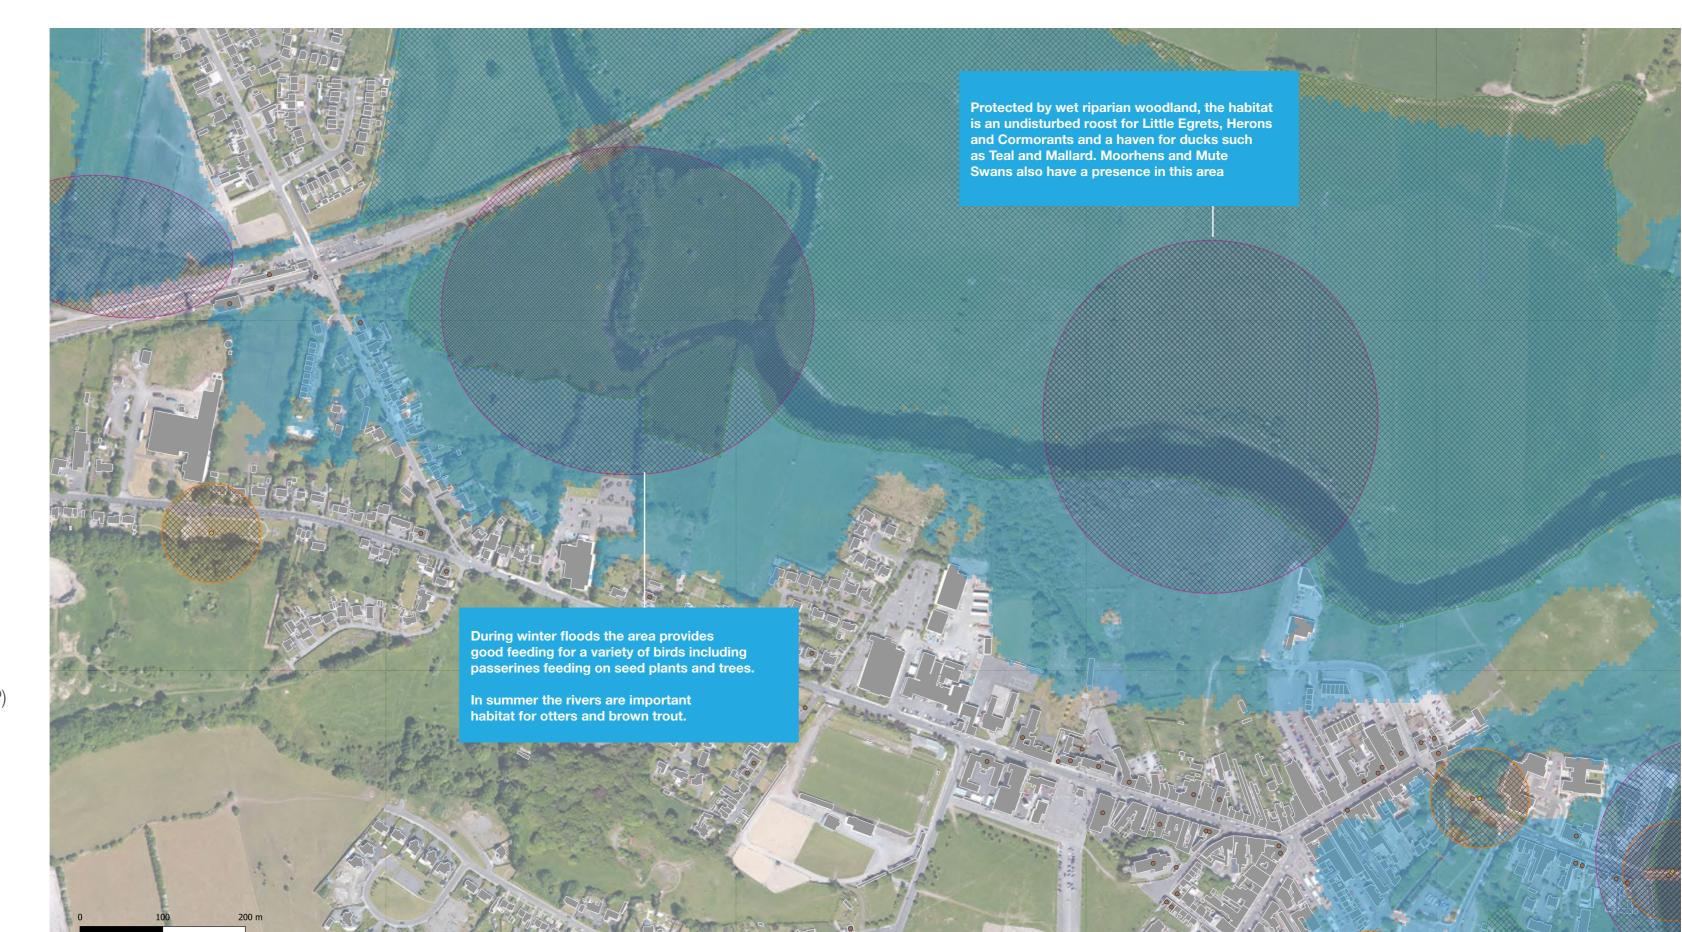

## 1% AEP Fluvial Flood Extent

Areas of Observed Ecological Habitat

Special Protection Area

Zone of Archaeological Potential

Register of Protected

Structures (RPS)/Record of  $\bigcirc$ Monuments and Places (RMP)