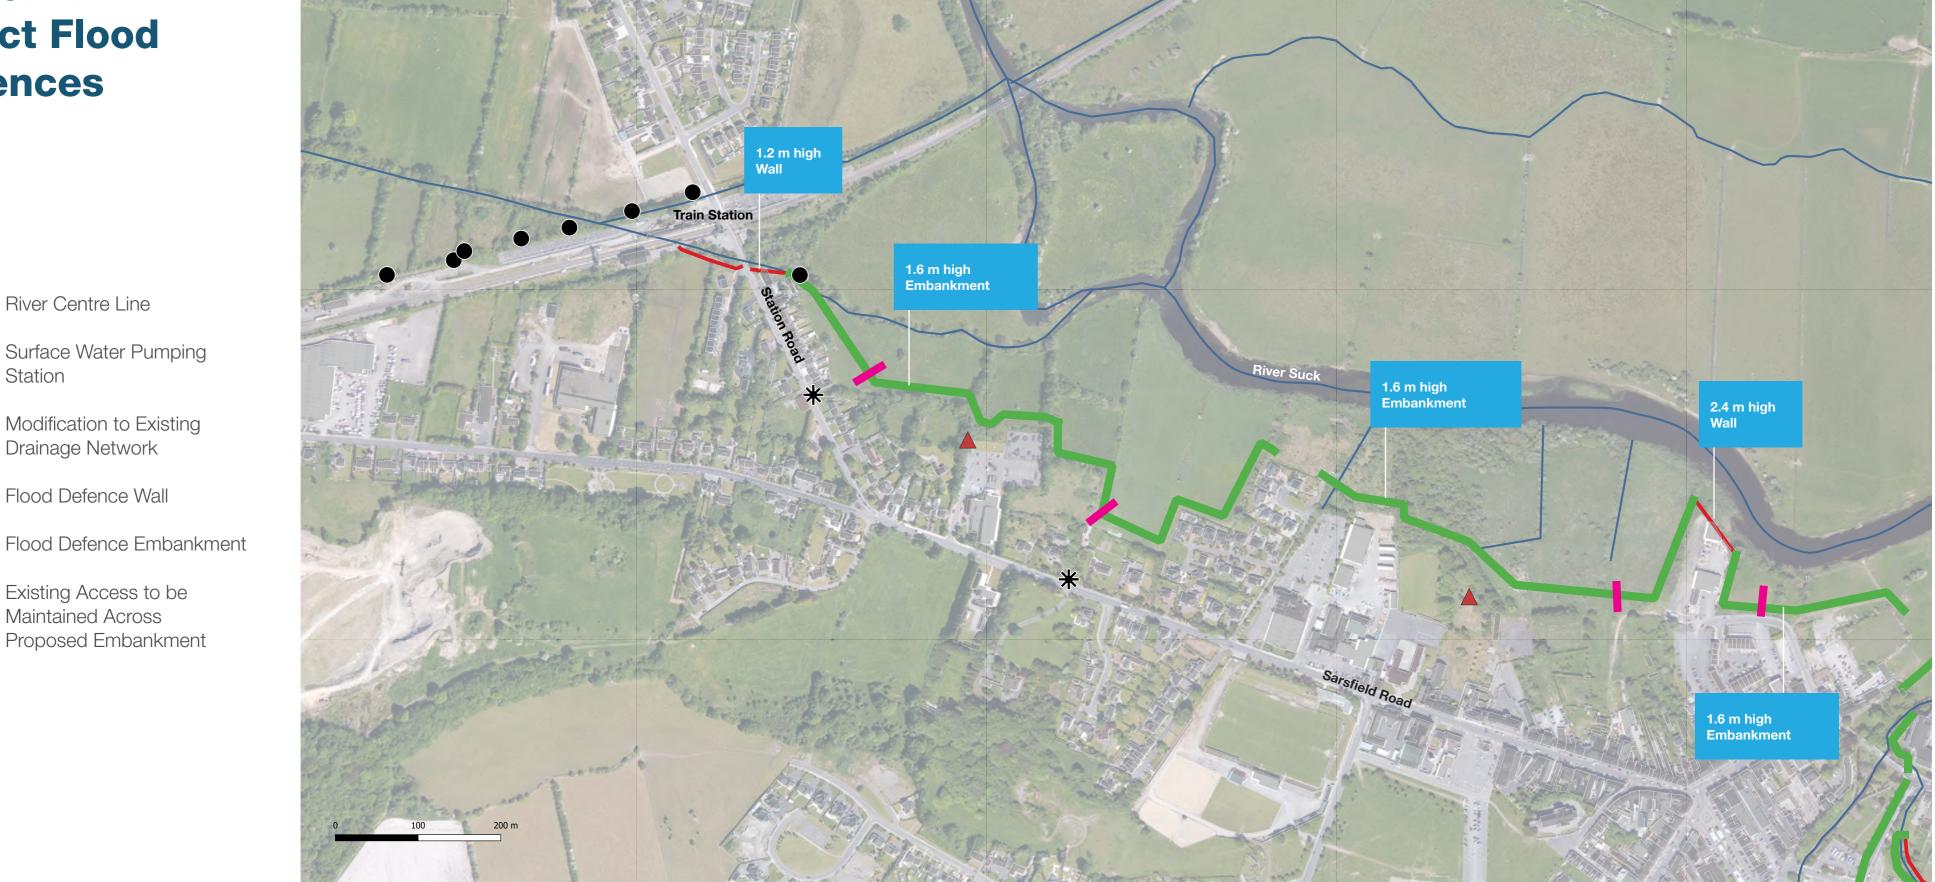

## **Option 4A: Direct Flood** Defences

Legend

Flood Defence Wall

Flood Defence Embankment

Existing Access to be Maintained Across Proposed Embankment