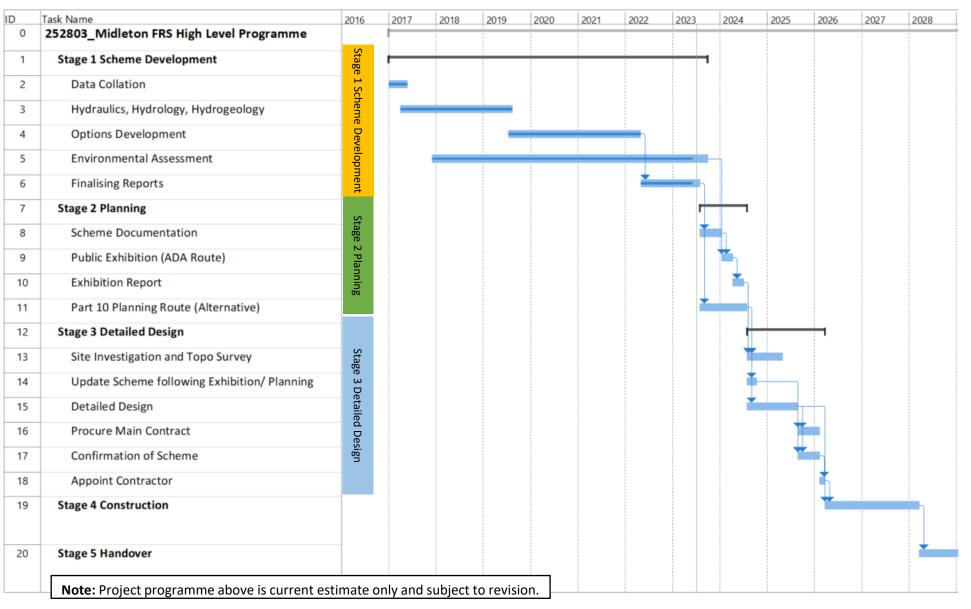

## **Progress Update Summary**

| Stage 1 Scheme Development                                                                                                                                                                                                                                                                                            | Stage 2 Planning                                  | Stage 3 Detailed Design                                           |
|-----------------------------------------------------------------------------------------------------------------------------------------------------------------------------------------------------------------------------------------------------------------------------------------------------------------------|---------------------------------------------------|-------------------------------------------------------------------|
| Activities this Period May / June 2023                                                                                                                                                                                                                                                                                |                                                   |                                                                   |
| Liaison with stakeholder and landowners ongoing Assessment of interaction with other infrastructure projects is ongoing Preparation of Options Report ongoing Procurement of detailed design Geotechnical Investigation ongoing Procurement of additional env surveys finalised                                       | Due to commence in 2023                           | Due to commence in 2024                                           |
| Activities next period July / August 2023                                                                                                                                                                                                                                                                             |                                                   |                                                                   |
| Liaison with stakeholder and landowners ongoing wrt submissions received Assessment of interaction with other infrastructure projects will continue Finalisation of Options Report and Final Report Commencement of detailed design Geotechnical Investigation on site Commencement of additional env surveys on site | Not Applicable                                    | Not Applicable                                                    |
| Key Drivers and Constraints                                                                                                                                                                                                                                                                                           |                                                   |                                                                   |
| Summer and Winter season environmental surveys                                                                                                                                                                                                                                                                        | Environmental Protected Areas (SAC, NHA)          | Tender Process – EU procurement rules                             |
| Key Risks                                                                                                                                                                                                                                                                                                             |                                                   |                                                                   |
| Interaction with other infrastructure projects<br>Landowner and stakeholder submissions                                                                                                                                                                                                                               | Environmental Legislation effective from May 2017 | Amendments to scheme design following Public Exhibition/ Planning |
|                                                                                                                                                                                                                                                                                                                       |                                                   | Funding                                                           |
|                                                                                                                                                                                                                                                                                                                       |                                                   | Tender process - legal challenges unsuccessful tenderers          |