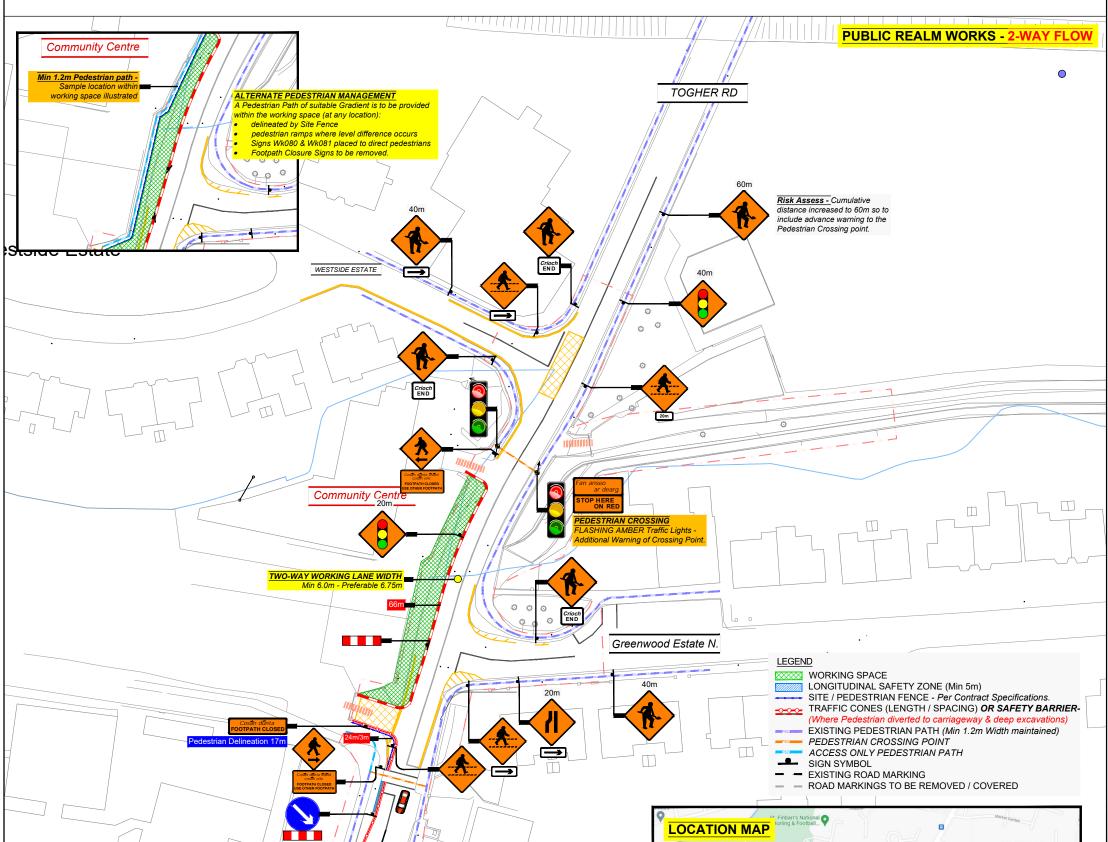

- 3. TM IS TO BE INSTALLED BY QUALIFIED OPERATIVES & ALL PERTINENT FACTORS RISK ASSESSED PRIOR TO INSTALLATION.
- EXACT SIGNS POSITIONS ARE TO BE AGREED ON SITE AND POSITIONED SO AS NOT TO HINDER
- PASSAGE OR VISIBILITY (Min Lateral & Height requirements to be met).
  WHERE A PREMISES IS OBSCURED A SIGN AS PER THE CONTRACT SPEC IS TO BE DISPLAYED.
  ACCESS TO ALL PROPERTIES, WHERE NECESSARY IS TO BE MAINTAINED Additional TMO's may be required to manage access.
- EXISTING STATUTORY SIGNS SHOULD BE PROTECTED IF THEY DO NOT CONFLICT WITH PROPOSED SIGNAGE, OTHERWISE STATUTORY SIGNS SHOULD BE COVERED OR TEMPORARILY RELOCATED
- TEMPORARY TRAFFIC SIGNALS, TEMPORARY TRAFFIC SIGNAGE, TRAFFIC DELINEATORS AND 8. ROAD MARKING ARE TO BE IN ACCORDANCE WITH TRAFFIC SIGNS MANUAL (DOT, NOV 2010)
- 9. SIGN SIZE TO BE PER DOT CHAPTER 8 TABLE 8.3.2.1 & ALL SIGNS ARE TO BE REFLECTIVE - To be
- installed so not to block access (Vehicle or pedestrian) or visibility splays. 10.WHERE NECESSARY THE PUBLIC SHOULD BE ADVANCE WARNED OF UPCOMING TRAFFIC MANAGEMENT THAT MAY CAUSE DELAY OR INCONVENIENCE.
- 11. TM/PLANT & MACHINERY ARE NOT TO BE PLACED SO NOT TO HINDER VISIBILITY SPLAYS TO THE PASSING PUBLIC.
- 12. ALL TRAFFIC CONES SHALL CONFORM TO BS EN 13422:2004 AND HAVE A REFLECTIVE SLEEVE, MINIMUM HEIGHT OF CONE TO BE 750mm.

50 <sup>km/h</sup>

- 13. ROAD DANGER LAMPS WITH AMBER LIGHT (BS3143) AT 6m SPACINGS TO BE PLACED. 14. END OF ROADWORKS TO BE PLACED 20-50m BEYOND TM. ADVANCE WARN SIGNAGE TO BE PLACED Xm IN ADVANCE OF TM OR JUNCTION STOP LINE.

15. EXISTING PERMANENT SPEED LIMIT 50km/hr - LEVEL 1(iii)

| SINGLE CARRIAGEWA<br>Level 1(iii) Type <b>A</b> | Y       |
|-------------------------------------------------|---------|
| DESIGN PARAMETERS                               | 50km/hr |
| Sign Size (mm)                                  | 600     |
| Sign Visibility (m)                             | 50      |
| No. of Adv. Signs                               | 2       |
| Cumulative Sign Distance (m)                    | 40      |
| Distance between Signs (m)                      | 20      |
| Taper Rate                                      | 1 in 5  |
| Cone Height (mm)                                | 750     |
| Taper Cone Spacing (m)                          | 3       |
| 45° Taper Cone Spacing (m)                      | 1       |
| Longitudinal Cone Spacing (m)                   | 3       |
| Lamp Taper Spacing (m)                          | 6       |
| Lamp Longitudinal Spacing (m)                   | 6       |
| Lateral Safety Zone (m)                         | 0.5     |
| Longitudinal Safety Zone (m)                    | 5       |
| Min Lane Width (m)                              | 3.0     |
| Optimum Lane Width (m)                          | 3.3     |
| Two-way Road Width (m)                          | 6.0 Mir |