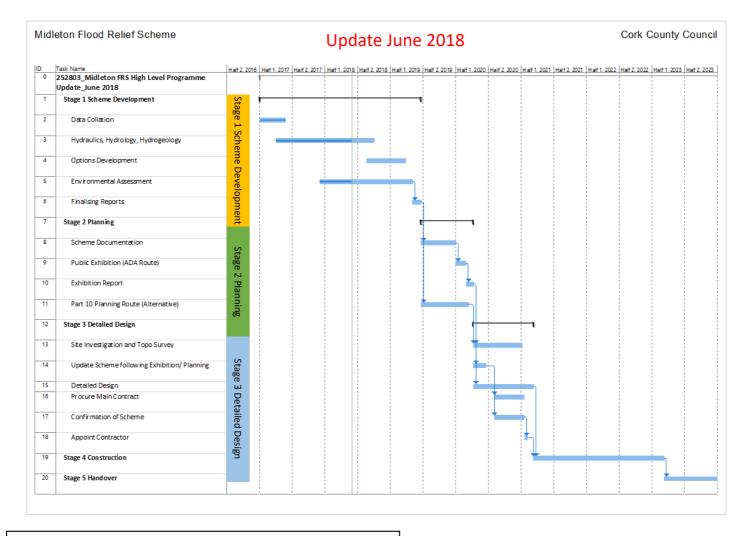

**Note:** Project programme above is current estimate only and subject to revision.

## **Progress Update Summary**

| Stage 1 Scheme Development                                                                      | Stage 2 Planning                                      | Stage 3 Detailed Design                                           |
|-------------------------------------------------------------------------------------------------|-------------------------------------------------------|-------------------------------------------------------------------|
| Activities this Period June 2018                                                                |                                                       |                                                                   |
| Close out SI, Kingfisher and Badger Survey  Analysis for Hydrology, Hydraulics and Hydrogeology | Due to commence in 2019                               | Due to commence in 2019                                           |
| Activities next period July 2018                                                                |                                                       |                                                                   |
| Analysis for Hydrology, Hydraulics and Hydrogeology<br>Environmental Summer Surveys             | Not Applicable                                        | Not Applicable                                                    |
| Key Drivers and Constraints                                                                     |                                                       |                                                                   |
| Summer and Winter season environmental surveys                                                  | Environmental Protected Areas (SAC, NHA)              | Tender Process – EU procurement rules                             |
| Key Risks                                                                                       |                                                       |                                                                   |
| Survey Appointment and Mobilisation                                                             | New Environmental Legislation effective from May 2017 | Amendments to scheme design following Public Exhibition/ Planning |
|                                                                                                 |                                                       | Funding                                                           |
| Landowner Access                                                                                |                                                       | Tender process - legal challenges unsuccessful tenderers          |