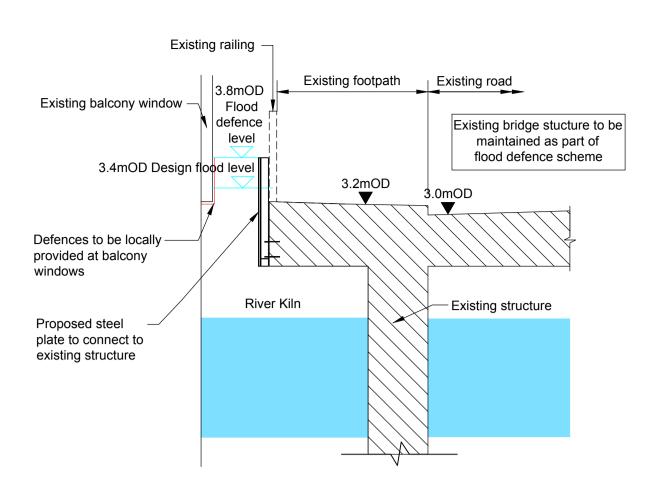

Section KIL-1 (Carroll's Quay - Drg. No. LL\_221) Scale 1:50 @ A1, 1:100 @ A3

Section KIL-3 (Carroll's Quay - Drg. No. LL\_221) Scale 1:50 @ A1, 1:100 @ A3

Section KIL-2 (Carroll's Quay - Drg. No. LL\_221) Scale 1:50 @ A1, 1:100 @ A3