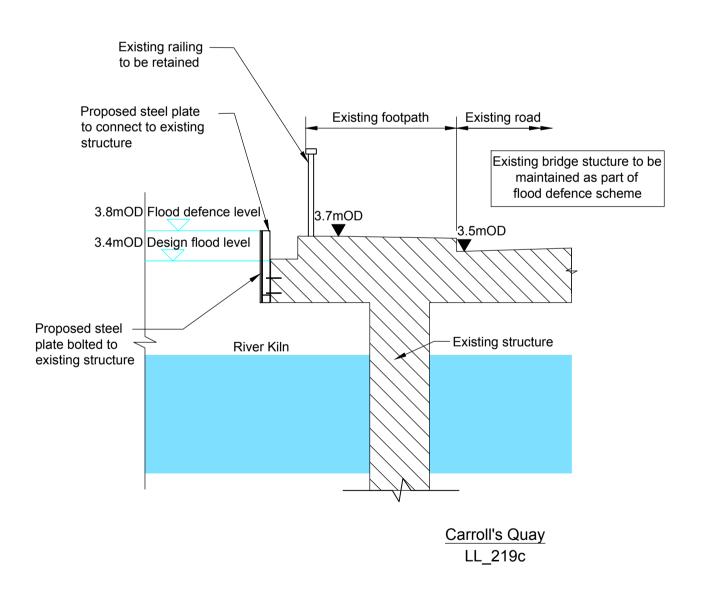

Section KIL-1 (Carroll's Quay - Drg. No. LL\_221) Scale 1:50 @ A1, 1:100 @ A3

Section KIL-3 (Carroll's Quay - Drg. No. LL\_221) Scale 1:50 @ A1, 1:100 @ A3

Section KIL-2 (Carroll's Quay - Drg. No. LL\_221) Scale 1:50 @ A1, 1:100 @ A3