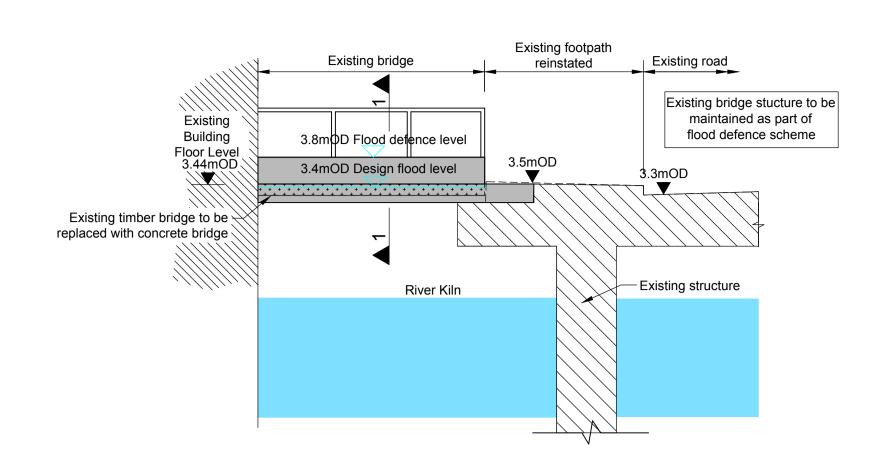

Section KIL-1 (Carroll's Quay - Drg. No. LL\_221) Scale 1:50 @ A1, 1:100 @ A3

Section KIL-3 (Carroll's Quay - Drg. No. LL\_221) Scale 1:50 @ A1, 1:100 @ A3

Section KIL-2 (Carroll's Quay - Drg. No. LL\_221) Scale 1:50 @ A1, 1:100 @ A3