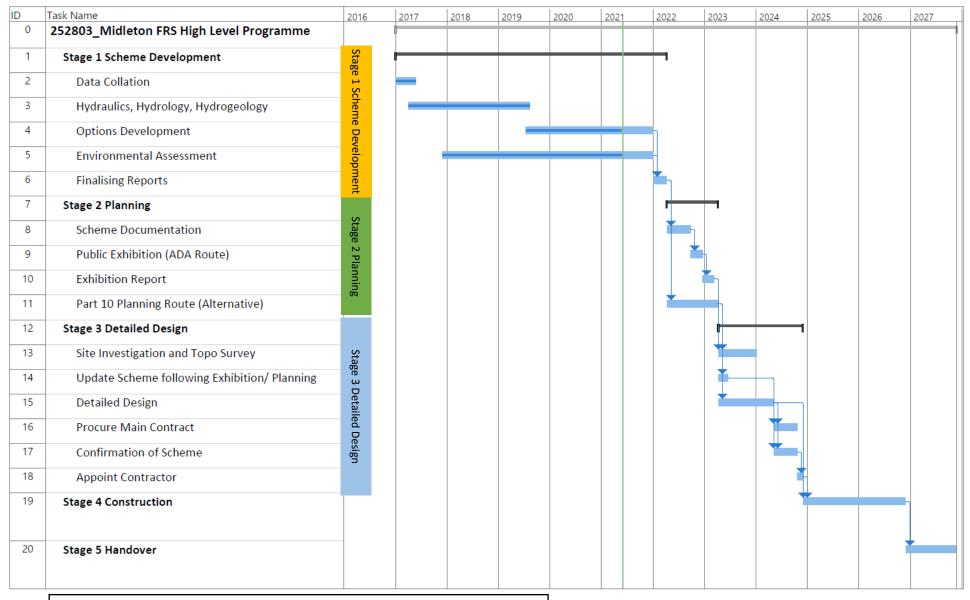

**Note:** Project programme above is current estimate only and subject to revision.

## **Progress Update Summary**

| Stage 1 Scheme Development                                                                                                                                                       | Stage 2 Planning                                      | Stage 3 Detailed Design                                              |
|----------------------------------------------------------------------------------------------------------------------------------------------------------------------------------|-------------------------------------------------------|----------------------------------------------------------------------|
| Activities this Period May/June 2021                                                                                                                                             |                                                       |                                                                      |
| Multi Criteria Analysis of Options is in progress<br>Stakeholder workshops / consultation ongoing<br>Scheme Climate Change Adaptability Plan in<br>preparation                   | Due to commence in 2022                               | Due to commence in 2023                                              |
| Activities next period July/Aug 2021                                                                                                                                             |                                                       |                                                                      |
| Finalise Multi Criteria Analysis of Options<br>Scheme Climate Change Adaptability Plan ongoing<br>Stakeholder consultation ongoing<br>Geotechnical Investigations to be complete | Not Applicable                                        | Not Applicable                                                       |
| Key Drivers and Constraints                                                                                                                                                      |                                                       |                                                                      |
| Summer and Winter season environmental surveys                                                                                                                                   | Environmental Protected Areas (SAC, NHA)              | Tender Process – EU procurement rules                                |
| Key Risks                                                                                                                                                                        |                                                       |                                                                      |
| Covid-19 impact on project programme / public<br>participation day<br>Landowner Access                                                                                           | New Environmental Legislation effective from May 2017 | Amendments to scheme design following Public<br>Exhibition/ Planning |
|                                                                                                                                                                                  |                                                       | Funding                                                              |
|                                                                                                                                                                                  |                                                       | Tender process - legal challenges unsuccessful<br>tenderers          |