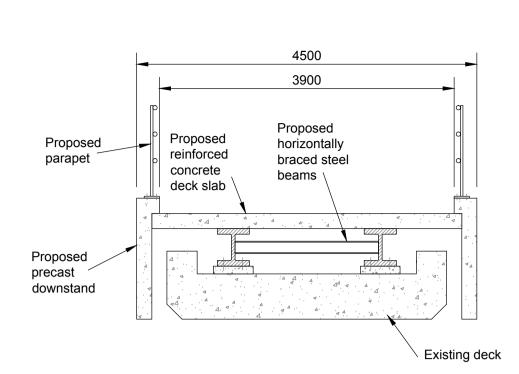

Section CIE-24 (Morrison's Island - Drg. No. LL\_225) Scale 1:50 @ A1, 1:100 @ A3

Section CIE-26 (South Mall Properties - Drg. No. LL\_225) Scale 1:50 @ A1, 1:100 @ A3

Tel. + 353 (0) 61 345463

Tel +353 (0)21 4277670 Fax +353 (0)21 4272345