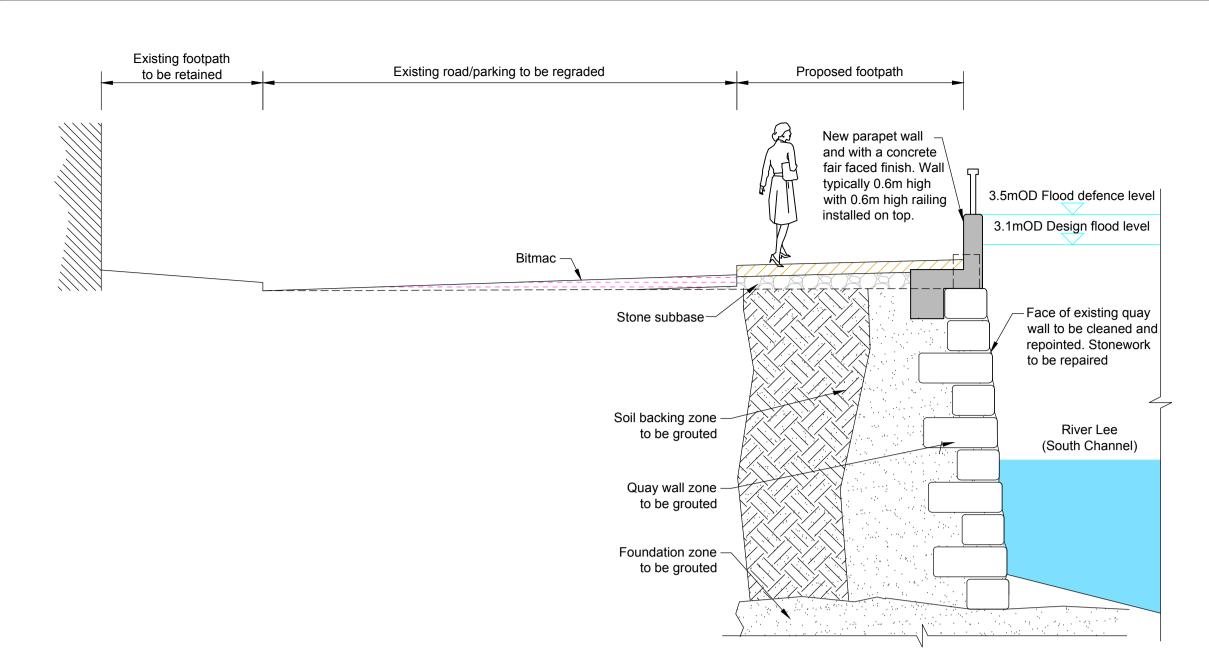

Section CIE-23 (Morrison's Island - Drg. No. LL\_225) Scale 1:50 @ A1, 1:100 @ A3

Section CIE-25 (Morrison's Island - Drg. No. LL-225) Scale 1:50 @ A1, 1:100 @ A3