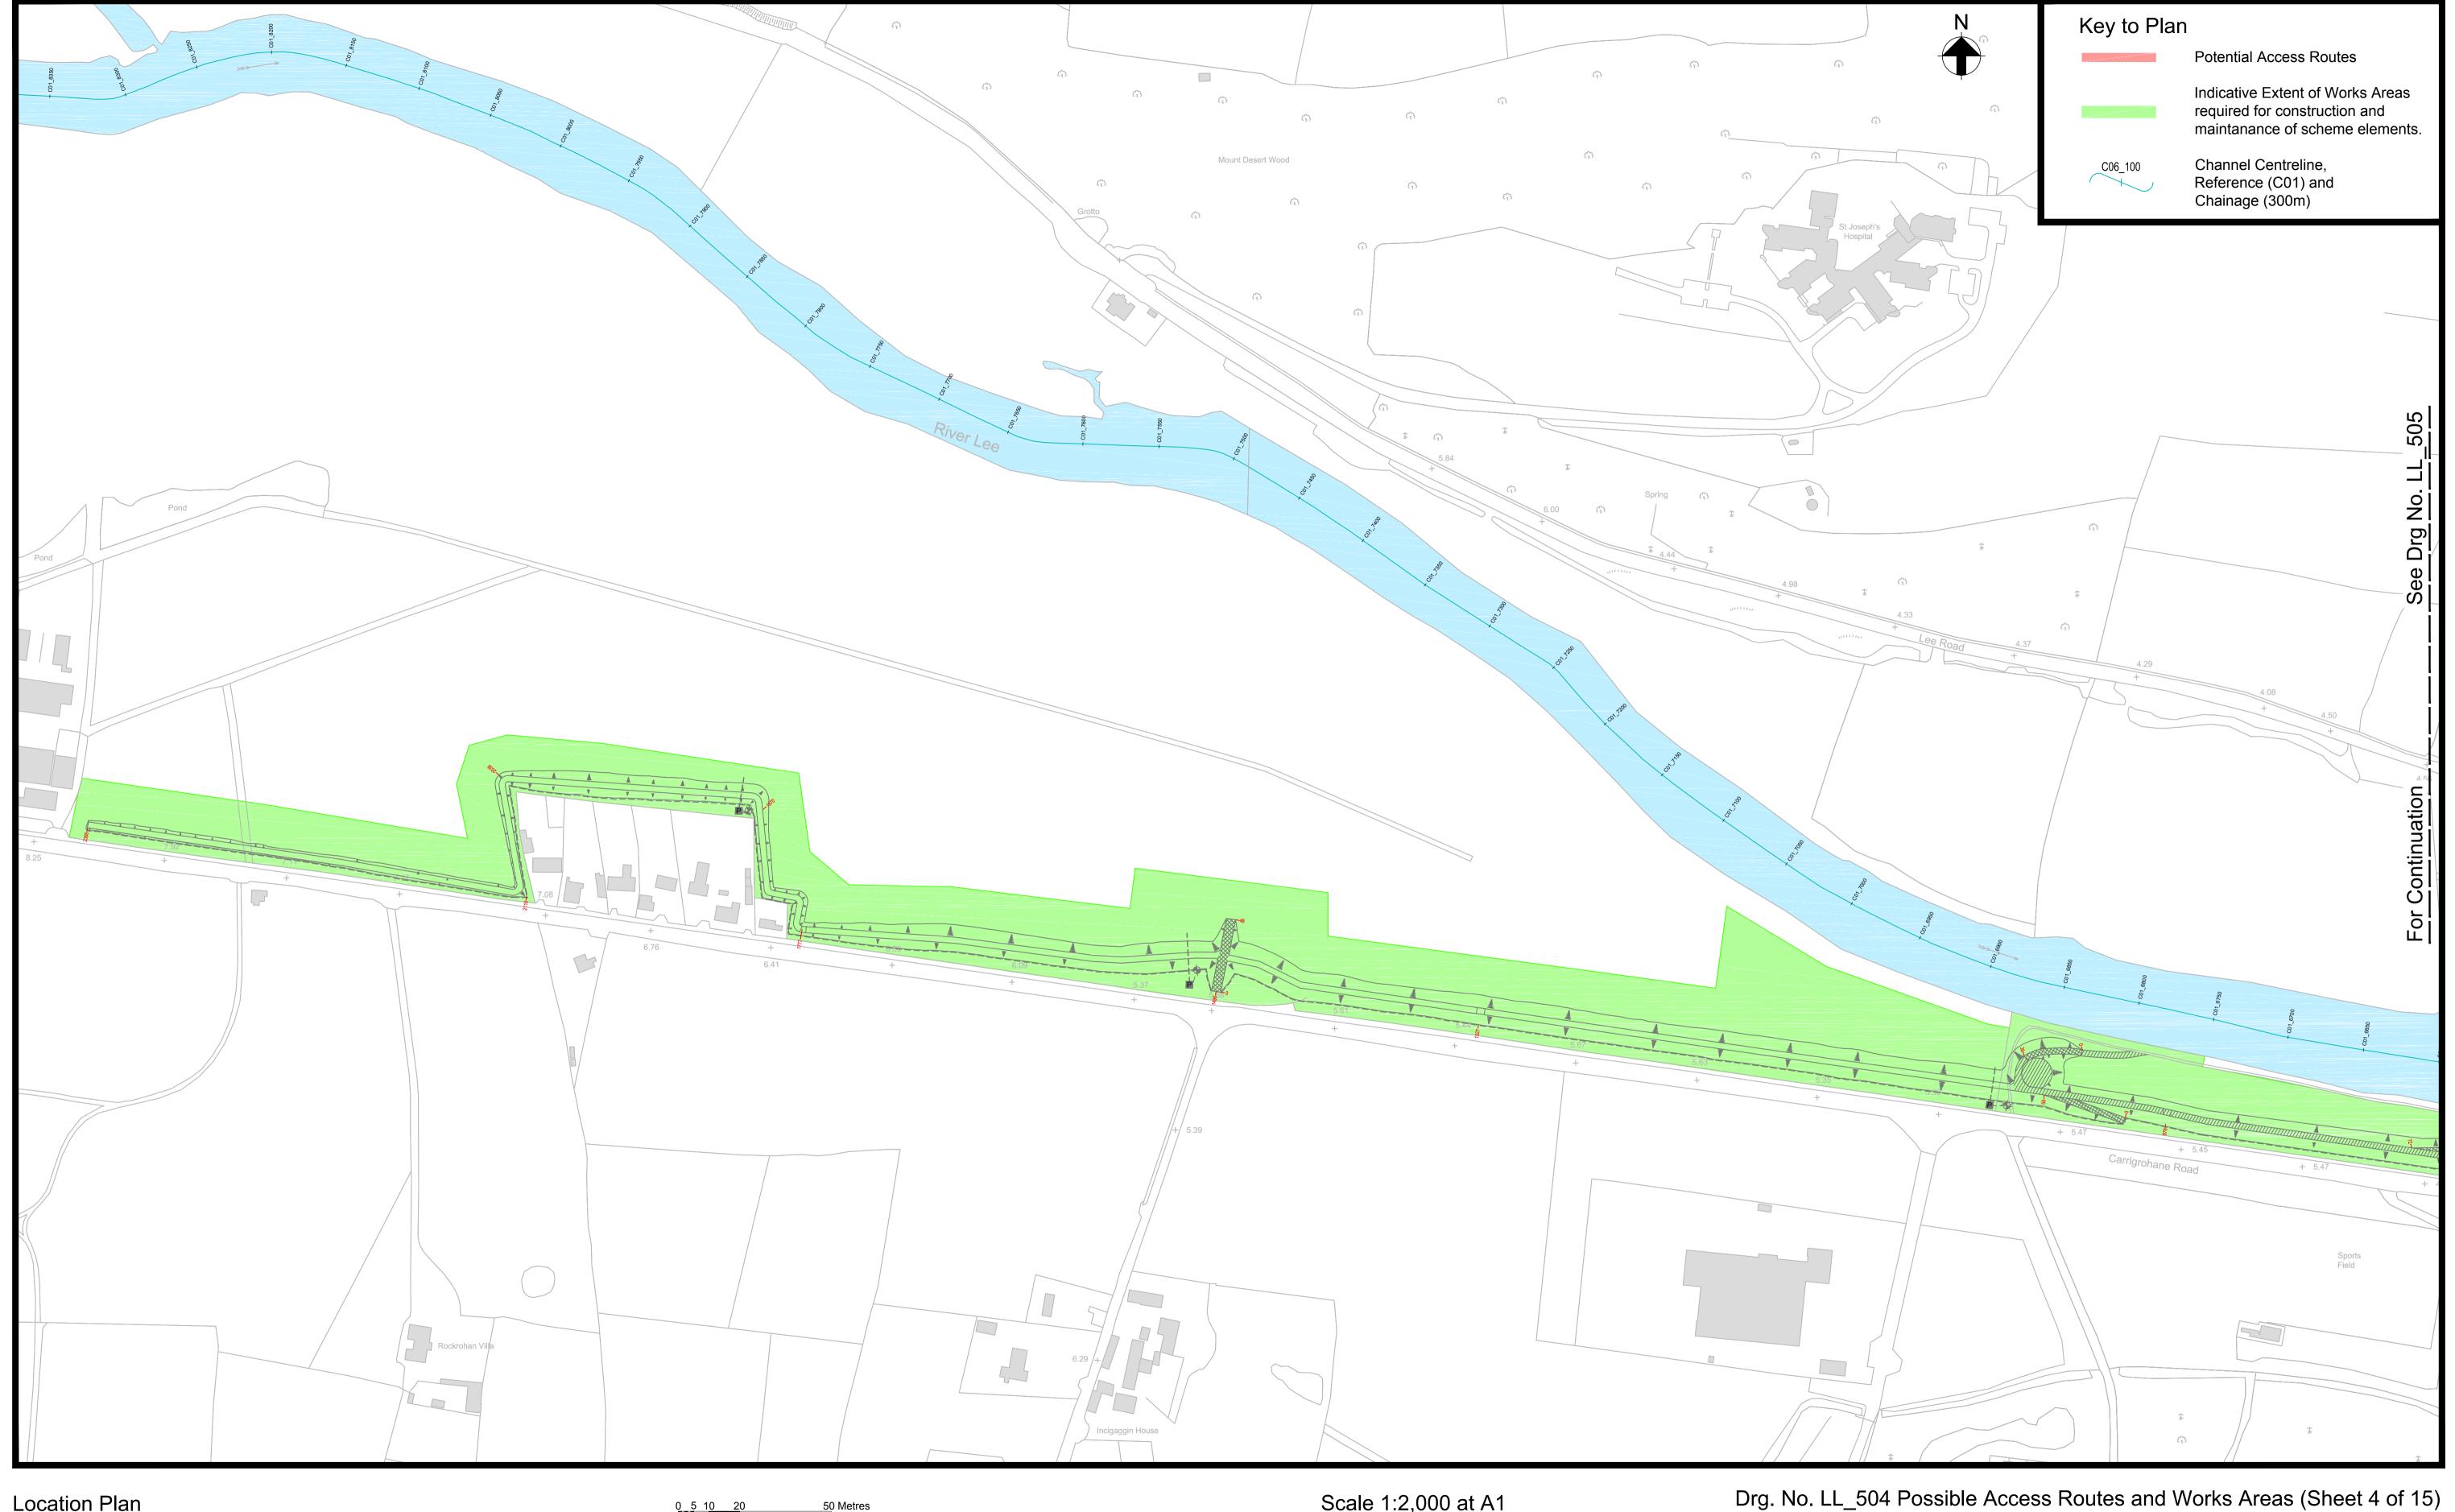

## Notes:

Location Plan

- 1. Do not scale from drawing.
- Proposed works geometry and extents are subject to detailed design.
   This drawing should be read in conjunction with all other Lower Lee (Cork City) Drainage Scheme Exhibition Drawings and Schedules.
   Access Routes and Works Areas required for channel maintanance not shown on this drawing for clarity. Refer to Drg No. LL\_106 for details of channel maintenance interference.

## Scale 1:2,000 at A1 Scale 1:4,000 at A3