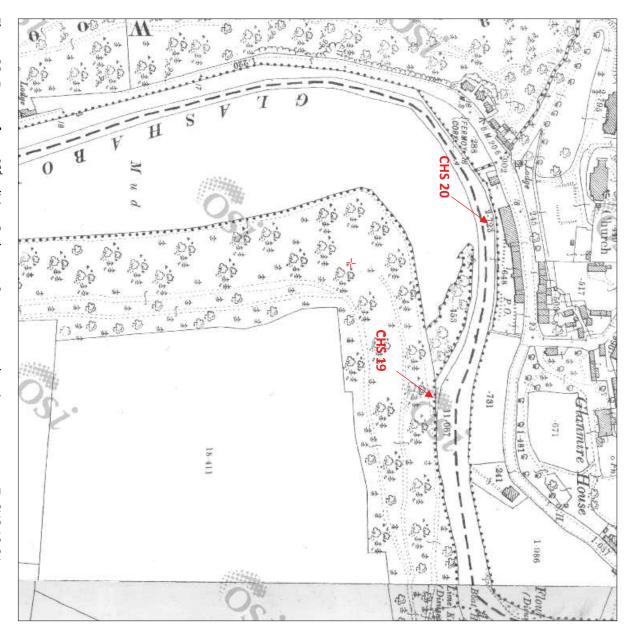

revetment wall CHS20 (Fig). The proposed flood defence wall C01-L09 may impact on the existing sections of the river
- The proposed flood defence wall C01-L09 may impact on the potential subsurface remains of the Sand Quay that existed in the vicinity of Barry's Terrace.

## Mitigation

may be required based on the results of this archaeological testing. Licensed archaeological testing should be undertaken at Sand Quay. Further mitigation archaeologist with regard to the proposed construction works C01\_L09. Licensed archaeological monitoring should be undertaken by an experienced underwater



measures. Figure 21 Site location Map, showing survey area 7, CHS 19, 20 &21, and proposed flood relief



Figure 22: Extract from 1st edition Ordnance Survey map, showing survey area 7, CHS 19-21



Figure 23: Extract from 2<sup>nd</sup> edition Ordnance Survey map, showing survey area 7, CHS 19-21



Plate 51: View of CHS 20, revetment wall, taken from south.



Plate 52: View of CHS 19, revetment wall, taken from north.



Plate 53: View of CHS 20 , Sand Quay.



Plate 54: View of Glashaboy Estuary.

## Metal Detection Survey

debris were recorded. However, nothing of archaeological interest was found All sections of the survey areas were subjected to metal detection also. Copious pieces of modern

## 7. Wider Impacts

the Bleach Hill Stream and Glashaboy River (C01-5815), may impact on existing cultural features as The proposed channel maintenance that is to extend for over a distance of 4759m from the almost 5km extent. identified in this survey as well as potential unknown subs