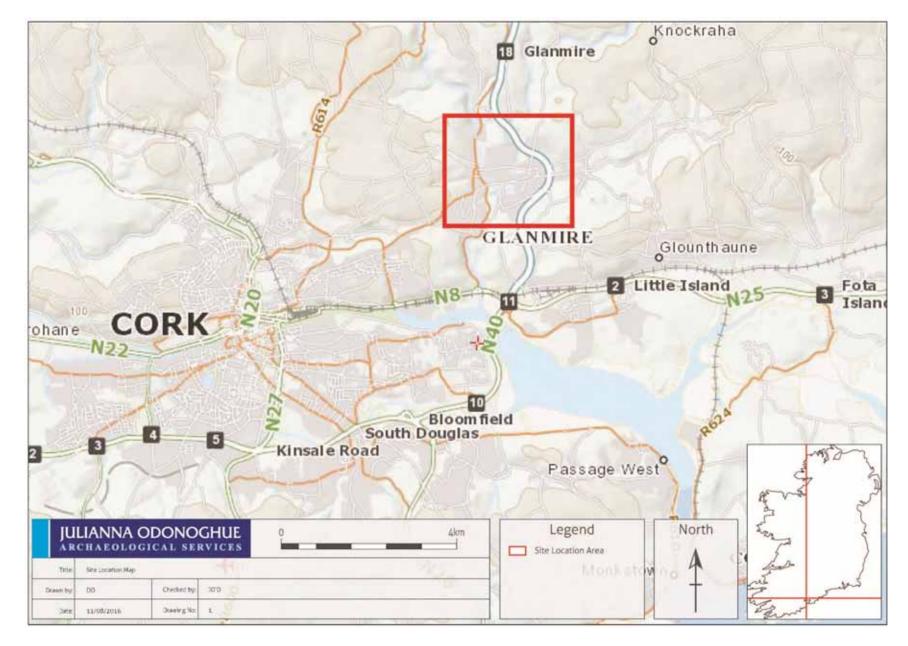

gned generic numbers commencing with CHS 1. A total of twenty cultural heritage sites were 1 & 2 provided by Lane Purcell Archaeology. Cultural heritage sites recorded during the survey were Seven separate areas (Study Areas 1-7) were designated for inspection on the Works Overview Map recorded along the entire study area.

# 4. Constraints and Technical Difficulties

defences were provided upon the completion of the fieldwork. of the flood relief scheme was not finalised at that stage. Detailed drawings of the proposed flood Only preliminary location maps (Fig. 2 & 3) were provided for undertaking the survey as the design

the dredging on the cultural heritage could not be fullly determined. The extent of proposed channel clearance/dredging is not yet determined, therefore the impact of



Figure 1: Site Location Map



Figure 2: Works Overview Map 1 supplied by Lane Purcell Archaeology



Figure 3: Works Overview Map 2 supplied by Lane Purcell Archaeology

# 5. Archaeological and Historical Context

### 5.1 Preamble

settlers and historic communities. The river was central to the establishment of Riverstown and for this area of Cork as it would have served as strategic geographic link and conduit for prehistoric Glanmire and contributed enormously to the local economy. Archaeologically the Glashaboy River should be interpreted as an important cultural resource asset

## 5.2 Mesolithic Period

the majority of the evidence (flint scatters) for Mesolithic occupation has 'come from the Blackwater valley in Co. Cork' (Woodman 1989, 116). Flint scatters were recorded in the tow