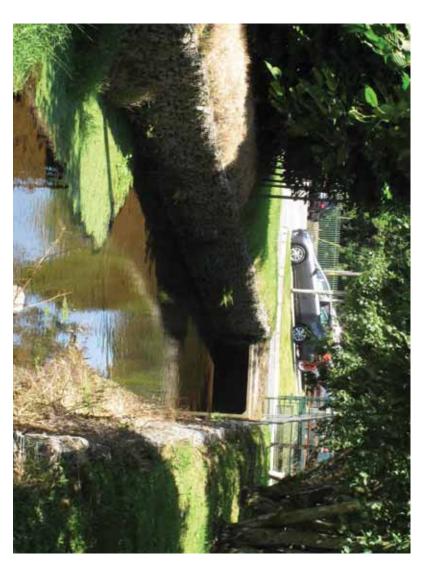

roadway. Water was channelled through this race from a weir on the Glashaboy River (CHS No. 06) to the mill pond associated with Pike Mill (CO063-094). The headrace is indicated This survey area comprised a short section of a headrace within the grounds of Grandon's Garage

consists of gabion walls with boulders at the SE end. The original banks appear to have been removed or may be concealed behind the gabion walls. The banks/ side walls of the mill race have been significantly modified (Fig. 4,7 & 8; Plate 23). It now

Impact No impact.

Mitigation No mitigation required.



Above right Figure 8: Extract from 2<sup>nd</sup> edition Ordnance Survey map, showing survey area 2, CHS 7 Above left Figure 7: Extract from 1<sup>st</sup> edition Ordnance Survey map, showing survey area 2, CHS 7



Plate 23: View of CHS 07 head race Pike Mill, taken from northwest.

### Survey Area 3

ITM Co-ordinates: 572681, 575580 to 572942, 575205 Townland: Riverstown, Ballincrossig and Poulacurry North Figures: 9-11 Plates: 24-39

9-11). extended from just north of the L2966 roadway beside Hazelwood Avenue to Riverstown Bridge (Fig Survey Area 3 is located within the townlands of Riverstown, Ballincrossig and Poulacurry North. It

# CHS 08 Revetment wall on east river bank

is of random rubble construction. An average height of 1.7m was recorded. At the northern limits of 24 & 25). the survey a section of stone paving measuring 7.4m x 1.0m is present at the base of the wall (Plate modern wall types including gabion walls, concrete walls or simply revetted with railway sleepers. It in places ex