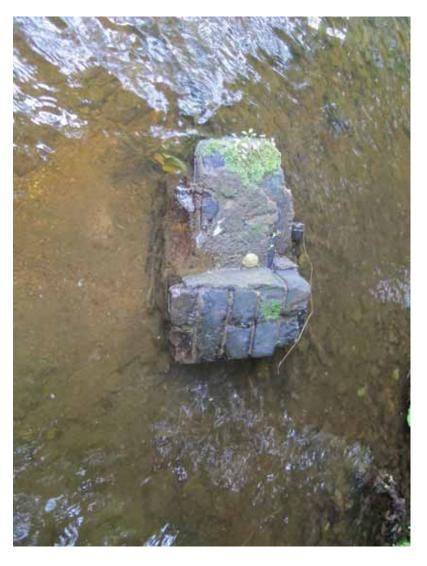

east bank that

### Mitigation

sympathetic material to minimise potential negative aesthetic visual impacts. Mitigation by avoidance. Where possible, impact by the construction works on the existing sluice wall should be avoided. If unavoidable the proposed construction works should be faced with



relief measures. Figure 4: Site location Map, showing survey area 1, CHS 1-6 and proposed flood



Top right Figure 6: Extract from 2<sup>nd</sup> edition Ordnance Survey map, showing survey area 1, CHS 1-6 Top left Figure 5: Extract from 1<sup>st</sup> edition Ordnance Survey map, showing survey area 1, CHS 1-6



Plate 1: View of Glashaboy River, looking downstream, taken at northern limit of survey



Plate 2: View of CHS 01, taken from south.



Plate 3: View of CHS 01, taken from west.



Plate 4: View of redbrick on east bank of river.



Plate 5: View of inscribed redbrick.



Plate 6: View of CHS 02 Boundary wall, taken from northeast.



Plate 7: View of CHS 02 Boundary wall, taken from northeast.



Plate 8: View of CHS 03, revetment wall, taken from west.



Plate 9: View of CHS 03, revetment wall, taken from west.



Plate 10: View of CHS 03, revetment wall, taken from west.



Plate 11: View of CHS 04 revetment wall, taken from northeast.



Plate 12: View of CHS 04 revetment wall, taken from northeast



Plate 13: View of CHS 04 revetment wall, taken from northeast.



Plate 14: View of CHS 04 revetment wall, taken from northeast



Plate 15: View of CHS 05 tailrace, Sallybrook Mill, taken from southwest.



Plate 16: View of CHS 06 weir, Pike Mill, taken from no