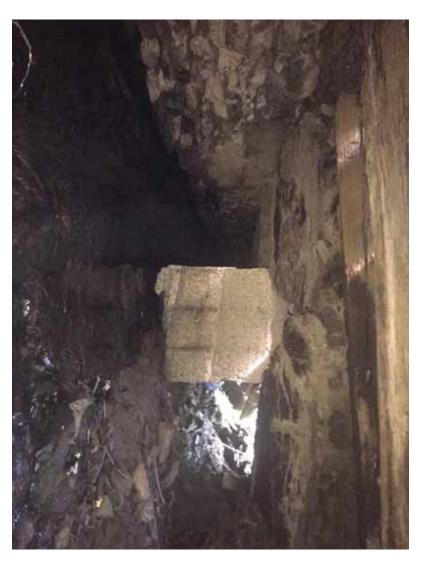

ch flows in a southerly direction for c.100m before crossing under the R639 roadway and

propping have been inserted at the exit, and the eastern channel of the twin culvert has collapsed. capped with large stone lintels (plates 42 & 43). Modern repairs comprising concrete support spanning the second race (Plate 41). This is a twin culvert constructed of random rubble stone arch of twenty-six voussoirs (Plate 40). To the west of this is a crudely constructed wooden bridge

#### Impacts

There will be no impact by the proposed works C03\_L01 on the Tailrace CHS 13.

### Mitigation

No mitigation required.



measures.



Figure 13: Extract from 1st edition Ordnance Survey map, showing survey area 4, CHS 13





Plate 40: View of CHS 13, from south.



Plate 41: View of CHS 13, from south.



Plate 42: View of CHS 13, from south.



Plate 43: View of CHS 13, from south.

## Survey Area 5, The Grove

## ITM Co-ordinates: -E572759, N574321 to E572735, N574278 Townland: Poulacurry South Figures: 16-17 Plates: 44

that denoted on the 1<sup>st</sup> Edition OS map of 1842 crossing the Glashaboy River in a NE-SW direction monument (RMP CO075-048) and a recorded protected structure (RPS 00483). Glanmire Bridge. The three-arch bridge which was built between 1770-1810 is a recorded and connected to a headrace at its southern end that extended underneath the eastern side of Survey Area 5 comprises of a short stretch of the Glashaboy River annotated The Grove on the Works Overview Map provided by Lane Purcell Archaeology. It is located downstream of a Mill Weir

the flow to the mill com