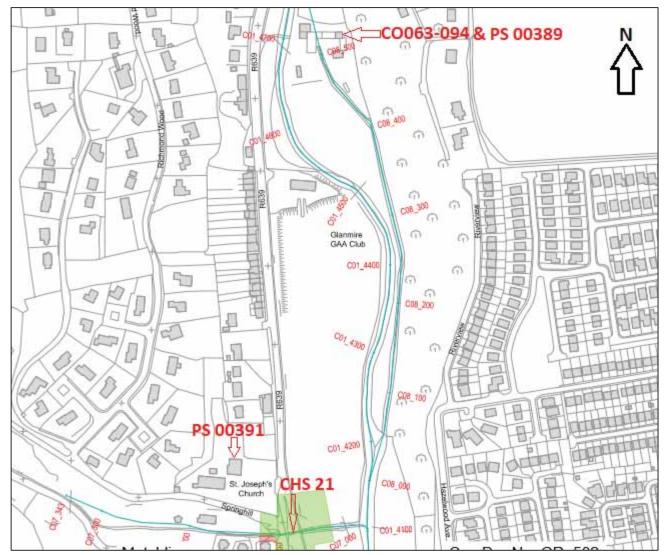

nk of stone restricting flow into The Fountains mill race



Plate 50: The Fountains northern elevation with mill building visible to the right (after Arup)



Plate 51: The Glashaboy to the rear of properties in Glanmire village, looking south



Plate 52: Glashaboy River at low tide behind properties in Glanmire village, looking northeast



Plate 53: Wall along R639 with river to right, looking north



Plate 54: Ruinous structure (CHS 23) on the western bank of the Glashaboy, a short distance upriver from Glanmire Bridge

Appendix 13.5

CHS, RMP sites and PS along the proposed Drainage Scheme





Figure 1: Northern end of the drainage scheme, depicting CHS 1 (OSI: Licence Number 2017/06/CCMA/CorkCountyCouncil)



Figure 2: CHS 2-7 (OSI: Licence Number 2017/06/CCMA/CorkCountyCouncil)



Figure 3: CHS 21 (OSI: Licence Number 2017/06/CCMA/CorkCountyCouncil)



Figure 4: CHS 8-12 (OSI: Licence Number 2017/06/CCMA/CorkCountyCouncil)



Figure 5: CHS 13 (OSI: Licence Number 2017/06/CCMA/CorkCountyCouncil)



Figure 6: CHS 22 (OSI: Licence Number 2017/06/CCMA/CorkCountyCouncil)



Figure 7: CHS 15-14-18 (OSI: Licence Number 2017/06/CCMA/CorkCountyCouncil)



Figure 8: CHS 19 and 20 (OSI: Licence Number 2017/06/CCMA/CorkCountyCouncil)