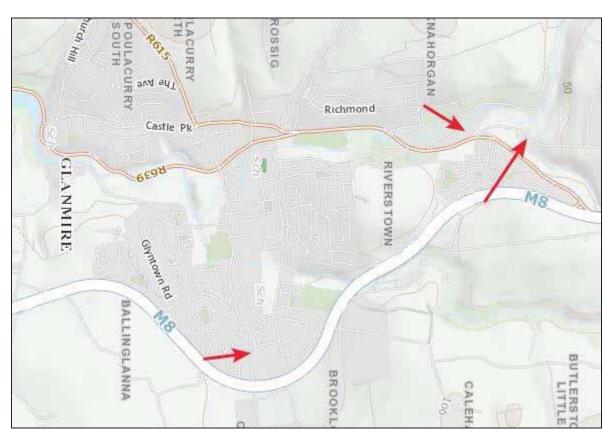

River into a wide tidal mud flat east of the city with Riverstown and Sallybrook located further north and upstream. The Sallybrook, Riverstown and Glanmire on the northern side of Cork city. Glanmire is north The proposed scheme is designed to reduce the flood risk in the suburban villages of
- 1.3 11th Monuments and Places (RMP) for Co Cork on the watercourses. Stream, Brooklodge Upper and Ballinglanna. There are no sites listed in the Record of unnamed channel at Sallybrook House in Riverstown townland; and the Glenmore undertaken on sections of three watercourses, Bleach Hill Stream, Sarsfieldscourt; an The intertidal and metal detection surveys were carried out by the author on the 1st and of July 2016 under licence numbers 16D54 and 16R82. The surveys were The nearest is a mill in



Figure 1: OSI map showing locations with red arrows where survey was carried out

House. Riverstown (CO0063-069) which is 40m north of the unnamed channel at Sallybrook

1.4 This report was compiled by Avril Purcell, Lane Purcell Archaeology, 64 Fr Mathew Road, Turner's Cross, Cork on behalf of Arup, 15 Oliver Plunkett St, Cork.

Wading & Metal Detection Survey

Bleach Hill & Glenmore Streams and channel at Sallybrook Hse, Glanmire Co Cork

#### (after Arup)

Figure 2: Areas of works for Glashaboy Flood Relief Scheme included in survey shown in red



ω

# 2 Existing Site and Proposed Development

- 2.1 works included in the wading and metal detector survey are as follows: the Glashaboy River is being carried out under a separate licence. The areas of proposed the original watercourses a