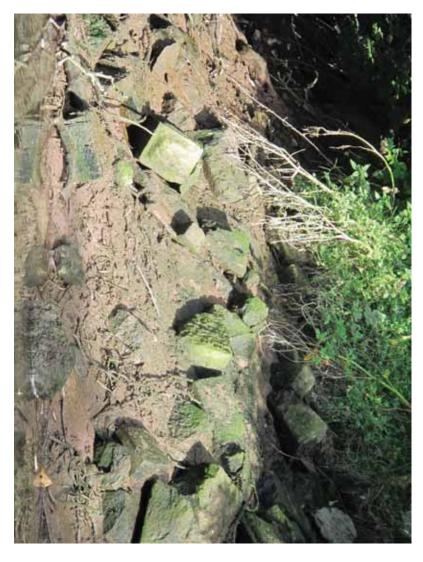

original exit point for the tailrace has been modified. A concrete slip supports /abuts the end of the revetment wall. The current concrete slip structure is most likely a

### Impacts

There will be no impact by the proposed works on the revetment wall CHS 17.

## Mitigation

No mitigation required



Figure 18: Site location Map, showing survey area 6, and proposed flood relief measures.



Figure 19: Extract from 1st edition Ordnance Survey map, showing survey area 6, CHS 16-18







Plate 45: View of CHS 16, revetment wall, taken from east.



Plate 46: View of CHS 17, revetment wall, taken from west.



Plate 47: View of CHS 17, revetment wall, taken from northwest.



Plate 48: View of CHS 17, revetment wall, taken from west.



Plate 49: View of CHS 18, tailrace, taken from west.



Plate 50: View of CHS 18, tailrace taken from southwest.

## Survey Area

ITM Co-ordinates: E572688, N573965 to E572379, N573667 Townland: Poulacurry South and Lotamore Figures: 21-23 Plates: 51-54

Survey Area 7 comprises a narrow east-west section of the Glashaboy River that opens substantially Glanmire Village. into a large expansive river bend forming the northernmost limits of the Glashaboy Estuary beside

# CHS 19 Revetment wall on eastern bank

northern end and up to 4.0m in height in the southern end. Mature woodland extends along the CHS 19 comprises a revetment wall extending along the east bank (Figure 21, Plate 52). The wall is eastern bank. stones forming the upper courses. The revetment wall survives to a reduced height of I.3m at the constructed of roughly coursed stone wi