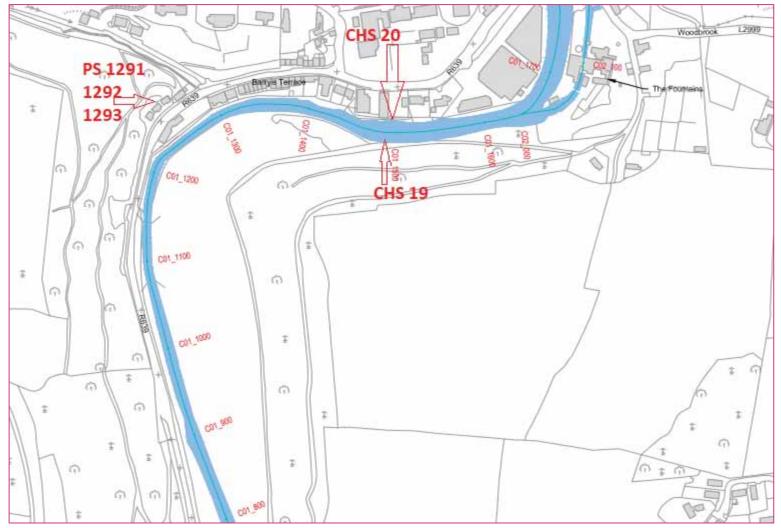

ith river to right, looking north



Plate 54: Ruinous structure (CHS 23) on the western bank of the Glashaboy, a short distance upriver from Glanmire Bridge

Appendix 13.5

CHS, RMP sites and PS along the proposed Drainage Scheme





Figure 1: Northern end of the drainage scheme, depicting CHS 1 (OSI: Licence Number 2017/06/CCMA/CorkCountyCouncil)



Figure 2: CHS 2-7 (OSI: Licence Number 2017/06/CCMA/CorkCountyCouncil)



Figure 3: CHS 21 (OSI: Licence Number 2017/06/CCMA/CorkCountyCouncil)



Figure 4: CHS 8-12 (OSI: Licence Number 2017/06/CCMA/CorkCountyCouncil)



Figure 5: CHS 13 (OSI: Licence Number 2017/06/CCMA/CorkCountyCouncil)



Figure 6: CHS 22 (OSI: Licence Number 2017/06/CCMA/CorkCountyCouncil)



Figure 7: CHS 15-14-18 (OSI: Licence Number 2017/06/CCMA/CorkCountyCouncil)



Figure 8: CHS 19 and 20 (OSI: Licence Number 2017/06/CCMA/CorkCountyCouncil)