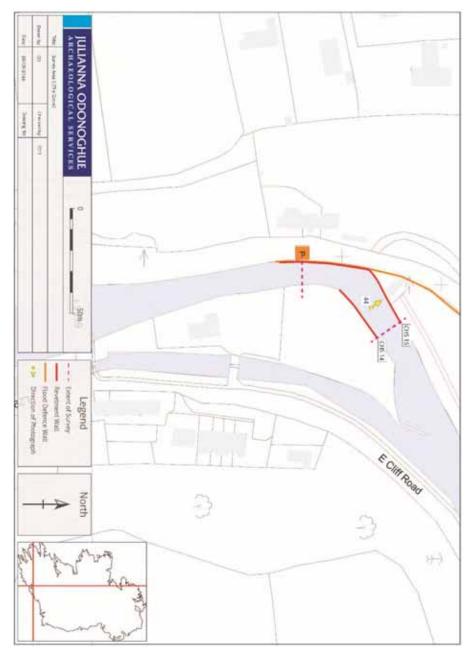

visible along this section of the revetment wall which is adjacent to the R639 roadway. Plate 44). It is denoted on all editions of the OS maps. Concrete repairs and underpinning works are action and erosion. The gable end of a relict extant structure abuts the western riverbank (Fig. 15, limit of Survey Area 5 in each direction. The wall is collapsed in sections and damaged by tree root A second 2.5m high random rubble stone revetment wall with mortar bonding extends beyond the

#### Impact

revetment wall feature CHS 15. The proposed works C01\_L08 and possibly the pumping station C01-P02 may impact on the

### Mitigation

archaeologist with regard to the proposed construction works CO1\_LO8 & CO1-PO2. Licensed archaeological monitoring should be undertaken by an experienced underwater



Figure 15: Site location Map, showing survey area 5; The Grove, and proposed flood relief measures.



Figure 16: Extract from 1st edition Ordnance Survey map, showing survey area 5, CHS 14 & 15



Figure 17: Extract from 2<sup>nd</sup> edition Ordnance Survey map, showing survey area 5, CHS 14 & 15



Plate 44: View of CHS 15, revetment wall, taken from southeast.

Survey Area 6, The Fountains (CO075-002001) ITM Co-ordinates: -E572776, N574086 to E572721, N573970 Townland: Ballinglanna Figures: 18-20 Plates: 44

installed a steam engine and produced 25,000 barrels of flour per annum. The mill passed to the founded in the mid-18<sup>th</sup> century by Samuel Pike. In the 1830's it was owned by the Shaw family who disused flour mill complex which is a recorded monument (CO075-002001). Th