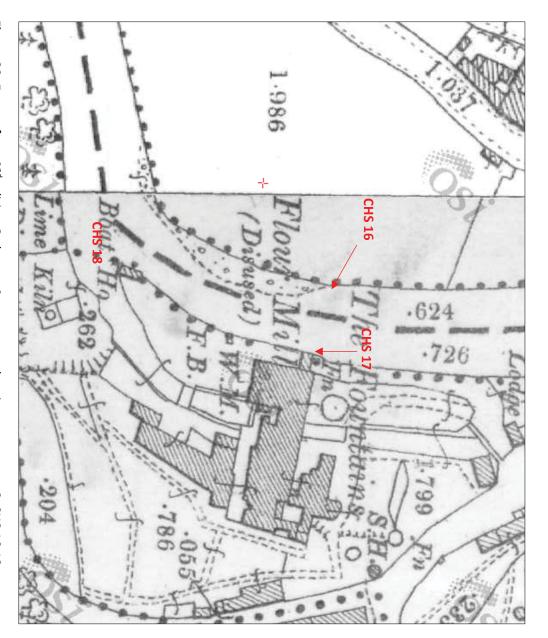

up>th</sup> century slip. A Boat House shown on the 2<sup>nd</sup> Edition OS map, may have The tailrace for the Fountains Mill discharges into the river on a bend at the end of revetment wall the race has collapsed and now consists of mud with a large quantity of tumbled stone of which served the mill and indeed a nearby recorded Limekiln, CO075-002002. The south-eastern bank of CHS 17 (plate 49). The original exit point for the tailrace has been modified. A concrete slip supports /abuts the end of the revetment wall. The current concrete slip structure is most likely a

### Impacts

There will be no impact by the proposed works on the revetment wall CHS 17.

## Mitigation

No mitigation required



Figure 18: Site location Map, showing survey area 6, and proposed flood relief measures.



Figure 19: Extract from 1st edition Ordnance Survey map, showing survey area 6, CHS 16-18







Plate 45: View of CHS 16, revetment wall, taken from east.



Plate 46: View of CHS 17, revetment wall, taken from west.



Plate 47: View of CHS 17, revetment wall, taken from northwest.



Plate 48: View of CHS 17, revetment wall, taken from west.



Plate 49: View of CHS 18, tailrace, taken from west.



Plate 50: View of CHS 18, tailrace taken from southwest.

## Survey Area

ITM Co-ordinates: E572688, N573965 to E572379, N573667 Townland: Poulacurry South and Lotamore Figures: 21-23 Plates: 51-54

Survey Area 7 comprises a narrow east-west section of the Glashaboy River that opens substantially Glanmire Village. into a large expansive river bend forming the northernmost limits of the Gla