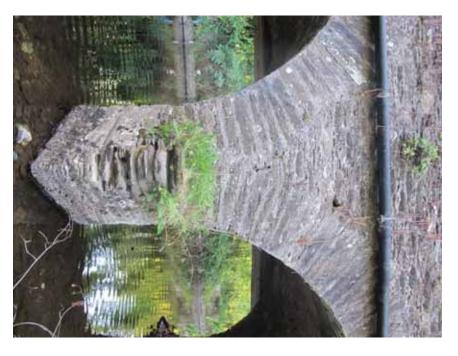

of CHS 09, revetment wall taken from east.



Plate 27: View of CHS 10, tailrace, Spring Hill Mill, taken southeast.



Plate 28: View of Glashaboy River, looking upstream, taken from CHS10



Plate 29: View of CHS 09, taken from north.



Plate 30: View of revetment wall approaching headrace CHS 11.



Plate 31: View of headrace CHS 11, taken from west.



Plate 32: View of stone feature, possible remains of weir, taken from west



Plate 33: View of CHS 12, bridge taken from northeast



embankment to northeast.. Plate 34: View of CHS 12, bridge with pedestrian bridge extension and recent earthen



Plate 35: View of CHS 12, bridge, blocked up arch on northwest.



Plate 36: View of CHS 12, bridge, carriageway.



Plate 37: View of CHS 12, bridge, western side of downstream elevation.



**Plate 38:** View of CHS 12, bridge, cutwater on downstream elevation.



Plate 39: View of CHS 12, bridge, downstream elevation.

Survey Area 4, St. Patrick's Mill ITM Co-ordinates: E572838, N574634 Townland: Poulacurry South Figures: 12-14 Plates: 40-43

pool of the marsh). The mill is denoted on the 1<sup>st</sup> and 2<sup>nd</sup> edition OS maps (fig 13-14). Survey Area 4 is located at St. Patrick's Mill in the townland of Poulacurry South (Poll an Churraigh-

that St. Patrick's beetling-mills was operated by Messrs. Thorley & Son and employed over one recorded protected structure (RPS), Reg. No. 20907504 constructed c. 1795-1800. encompassing it on the National Monuments Service on-line database. The mill complex is also a hundred people. The site is a recorded monument (CO075-00