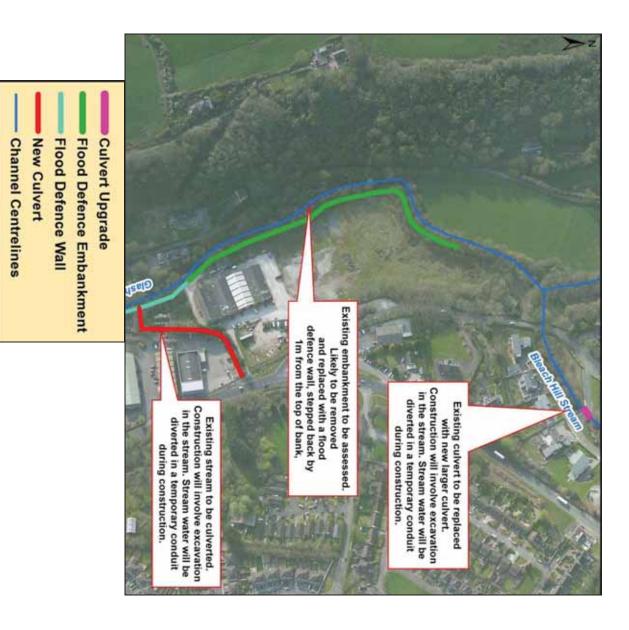

| Project Number: | 6075                                                                                                                                                                                                                                                                                                                                                                                                                                                                                                                                                                                                                                                                                                                                                                                                                                                                                                                                                                                                                                                                                                                                                                                                                                                                                                                                                                                                                                                                                                                                                                                                                                                                                                                                                                                                                                                                                                                                                                                                                                                                                                                           |                    |                            | Document Number:                          | Appendix 7.1                                                                                                                                                                                                                                                                                                                                                                                                                                                                                                                                                                                                                                                                                                                                                                                                                                                                                                                                                                                                                                                                                                                                                                                                                                                                                                                                                                                                                                                                                                                                                                                                                                                                                                                                                                                                                                                                                                                                                                                                                                                                                                                   |                           |                                          |                                             | Revis          | ion: 0         | 9                                                                                                                                                                                                                                                                                                                                                                                                                                                                                                                                                                                                                                                                                                                                                                                                                                                                                                                                                                                                                                                                                                                                                                                                                                                                                                                                                                                                                                                                                                                                                                                                                                                                                                                                                                                                                                                                                                                                                                                                                                                                                                                              |
|-----------------|--------------------------------------------------------------------------------------------------------------------------------------------------------------------------------------------------------------------------------------------------------------------------------------------------------------------------------------------------------------------------------------------------------------------------------------------------------------------------------------------------------------------------------------------------------------------------------------------------------------------------------------------------------------------------------------------------------------------------------------------------------------------------------------------------------------------------------------------------------------------------------------------------------------------------------------------------------------------------------------------------------------------------------------------------------------------------------------------------------------------------------------------------------------------------------------------------------------------------------------------------------------------------------------------------------------------------------------------------------------------------------------------------------------------------------------------------------------------------------------------------------------------------------------------------------------------------------------------------------------------------------------------------------------------------------------------------------------------------------------------------------------------------------------------------------------------------------------------------------------------------------------------------------------------------------------------------------------------------------------------------------------------------------------------------------------------------------------------------------------------------------|--------------------|----------------------------|-------------------------------------------|--------------------------------------------------------------------------------------------------------------------------------------------------------------------------------------------------------------------------------------------------------------------------------------------------------------------------------------------------------------------------------------------------------------------------------------------------------------------------------------------------------------------------------------------------------------------------------------------------------------------------------------------------------------------------------------------------------------------------------------------------------------------------------------------------------------------------------------------------------------------------------------------------------------------------------------------------------------------------------------------------------------------------------------------------------------------------------------------------------------------------------------------------------------------------------------------------------------------------------------------------------------------------------------------------------------------------------------------------------------------------------------------------------------------------------------------------------------------------------------------------------------------------------------------------------------------------------------------------------------------------------------------------------------------------------------------------------------------------------------------------------------------------------------------------------------------------------------------------------------------------------------------------------------------------------------------------------------------------------------------------------------------------------------------------------------------------------------------------------------------------------|---------------------------|------------------------------------------|---------------------------------------------|----------------|----------------|--------------------------------------------------------------------------------------------------------------------------------------------------------------------------------------------------------------------------------------------------------------------------------------------------------------------------------------------------------------------------------------------------------------------------------------------------------------------------------------------------------------------------------------------------------------------------------------------------------------------------------------------------------------------------------------------------------------------------------------------------------------------------------------------------------------------------------------------------------------------------------------------------------------------------------------------------------------------------------------------------------------------------------------------------------------------------------------------------------------------------------------------------------------------------------------------------------------------------------------------------------------------------------------------------------------------------------------------------------------------------------------------------------------------------------------------------------------------------------------------------------------------------------------------------------------------------------------------------------------------------------------------------------------------------------------------------------------------------------------------------------------------------------------------------------------------------------------------------------------------------------------------------------------------------------------------------------------------------------------------------------------------------------------------------------------------------------------------------------------------------------|
| Project Name:   | GLASHABOY FRS                                                                                                                                                                                                                                                                                                                                                                                                                                                                                                                                                                                                                                                                                                                                                                                                                                                                                                                                                                                                                                                                                                                                                                                                                                                                                                                                                                                                                                                                                                                                                                                                                                                                                                                                                                                                                                                                                                                                                                                                                                                                                                                  |                    |                            | Document Title:                           | PHOTOMONTAGES                                                                                                                                                                                                                                                                                                                                                                                                                                                                                                                                                                                                                                                                                                                                                                                                                                                                                                                                                                                                                                                                                                                                                                                                                                                                                                                                                                                                                                                                                                                                                                                                                                                                                                                                                                                                                                                                                                                                                                                                                                                                                                                  |                           |                                          |                                             | Date:          | 0              | 7 March 2018                                                                                                                                                                                                                                                                                                                                                                                                                                                                                                                                                                                                                                                                                                                                                                                                                                                                                                                                                                                                                                                                                                                                                                                                                                                                                                                                                                                                                                                                                                                                                                                                                                                                                                                                                                                                                                                                                                                                                                                                                                                                                                                   |
|                 |                                                                                                                                                                                                                                                                                                                                                                                                                                                                                                                                                                                                                                                                                                                                                                                                                                                                                                                                                                                                                                                                                                                                                                                                                                                                                                                                                                                                                                                                                                                                                                                                                                                                                                                                                                                                                                                                                                                                                                                                                                                                                                                                |                    |                            |                                           | and the second s |                           |                                          | in the way                                  |                | 2 A            |                                                                                                                                                                                                                                                                                                                                                                                                                                                                                                                                                                                                                                                                                                                                                                                                                                                                                                                                                                                                                                                                                                                                                                                                                                                                                                                                                                                                                                                                                                                                                                                                                                                                                                                                                                                                                                                                                                                                                                                                                                                                                                                                |
|                 |                                                                                                                                                                                                                                                                                                                                                                                                                                                                                                                                                                                                                                                                                                                                                                                                                                                                                                                                                                                                                                                                                                                                                                                                                                                                                                                                                                                                                                                                                                                                                                                                                                                                                                                                                                                                                                                                                                                                                                                                                                                                                                                                |                    |                            |                                           |                                                                                                                                                                                                                                                                                                                                                                                                                                                                                                                                                                                                                                                                                                                                                                                                                                                                                                                                                                                                                                                                                                                                                                                                                                                                                                                                                                                                                                                                                                                                                                                                                                                                                                                                                                                                                                                                                                                                                                                                                                                                                                                                |                           | the state of                             |                                             | A              | SSA BE         | 1 2 2 1                                                                                                                                                                                                                                                                                                                                                                                                                                                                                                                                                                                                                                                                                                                                                                                                                                                                                                                                                                                                                                                                                                                                                                                                                                                                                                                                                                                                                                                                                                                                                                                                                                                                                                                                                                                                                                                                                                                                                                                                                                                                                                                        |
|                 |                                                                                                                                                                                                                                                                                                                                                                                                                                                                                                                                                                                                                                                                                                                                                                                                                                                                                                                                                                                                                                                                                                                                                                                                                                                                                                                                                                                                                                                                                                                                                                                                                                                                                                                                                                                                                                                                                                                                                                                                                                                                                                                                |                    |                            | and the second                            |                                                                                                                                                                                                                                                                                                                                                                                                                                                                                                                                                                                                                                                                                                                                                                                                                                                                                                                                                                                                                                                                                                                                                                                                                                                                                                                                                                                                                                                                                                                                                                                                                                                                                                                                                                                                                                                                                                                                                                                                                                                                                                                                | Contraction of the second |                                          | 1                                           |                |                |                                                                                                                                                                                                                                                                                                                                                                                                                                                                                                                                                                                                                                                                                                                                                                                                                                                                                                                                                                                                                                                                                                                                                                                                                                                                                                                                                                                                                                                                                                                                                                                                                                                                                                                                                                                                                                                                                                                                                                                                                                                                                                                                |
|                 |                                                                                                                                                                                                                                                                                                                                                                                                                                                                                                                                                                                                                                                                                                                                                                                                                                                                                                                                                                                                                                                                                                                                                                                                                                                                                                                                                                                                                                                                                                                                                                                                                                                                                                                                                                                                                                                                                                                                                                                                                                                                                                                                |                    |                            | - AND                                     |                                                                                                                                                                                                                                                                                                                                                                                                                                                                                                                                                                                                                                                                                                                                                                                                                                                                                                                                                                                                                                                                                                                                                                                                                                                                                                                                                                                                                                                                                                                                                                                                                                                                                                                                                                                                                                                                                                                                                                                                                                                                                                                                | The souther of            | Sie 5                                    | 4                                           | -              | 1              | 1 - 6 - 10                                                                                                                                                                                                                                                                                                                                                                                                                                                                                                                                                                                                                                                                                                                                                                                                                                                                                                                                                                                                                                                                                                                                                                                                                                                                                                                                                                                                                                                                                                                                                                                                                                                                                                                                                                                                                                                                                                                                                                                                                                                                                                                     |
|                 |                                                                                                                                                                                                                                                                                                                                                                                                                                                                                                                                                                                                                                                                                                                                                                                                                                                                                                                                                                                                                                                                                                                                                                                                                                                                                                                                                                                                                                                                                                                                                                                                                                                                                                                                                                                                                                                                                                                                                                                                                                                                                                                                |                    |                            | 1200                                      |                                                                                                                                                                                                                                                                                                                                                                                                                                                                                                                                                                                                                                                                                                                                                                                                                                                                                                                                                                                                                                                                                                                                                                                                                                                                                                                                                                                                                                                                                                                                                                                                                                                                                                                                                                                                                                                                                                                                                                                                                                                                                                                                |                           | - 3                                      |                                             |                |                | 12 25                                                                                                                                                                                                                                                                                                                                                                                                                                                                                                                                                                                                                                                                                                                                                                                                                                                                                                                                                                                                                                                                                                                                                                                                                                                                                                                                                                                                                                                                                                                                                                                                                                                                                                                                                                                                                                                                                                                                                                                                                                                                                                                          |
|                 |                                                                                                                                                                                                                                                                                                                                                                                                                                                                                                                                                                                                                                                                                                                                                                                                                                                                                                                                                                                                                                                                                                                                                                                                                                                                                                                                                                                                                                                                                                                                                                                                                                                                                                                                                                                                                                                                                                                                                                                                                                                                                                                                |                    |                            | 2.2                                       | A CARLER OF                                                                                                                                                                                                                                                                                                                                                                                                                                                                                                                                                                                                                                                                                                                                                                                                                                                                                                                                                                                                                                                                                                                                                                                                                                                                                                                                                                                                                                                                                                                                                                                                                                                                                                                                                                                                                                                                                                                                                                                                                                                                                                                    |                           |                                          |                                             |                | 10             | Section.                                                                                                                                                                                                                                                                                                                                                                                                                                                                                                                                                                                                                                                                                                                                                                                                                                                                                                                                                                                                                                                                                                                                                                                                                                                                                                                                                                                                                                                                                                                                                                                                                                                                                                                                                                                                                                                                                                                                                                                                                                                                                                                       |
|                 |                                                                                                                                                                                                                                                                                                                                                                                                                                                                                                                                                                                                                                                                                                                                                                                                                                                                                                                                                                                                                                                                                                                                                                                                                                                                                                                                                                                                                                                                                                                                                                                                                                                                                                                                                                                                                                                                                                                                                                                                                                                                                                                                |                    |                            |                                           |                                                                                                                                                                                                                                                                                                                                                                                                                                                                                                                                                                                                                                                                                                                                                                                                                                                                                                                                                                                                                                                                                                                                                                                                                                                                                                                                                                                                                                                                                                                                                                                                                                                                                                                                                                                                                                                                                                                                                                                                                                                                                                                                | Contraction of the second | AN S                                     | Bar P paral -                               | · 4 65         | and the second |                                                                                                                                                                                                                                                                                                                                                                                                                                                                                                                                                                                                                                                                                                                                                                                                                                                                                                                                                                                                                                                                                                                                                                                                                                                                                                                                                                                                                                                                                                                                                                                                                                                                                                                                                                                                                                                                                                                                                                                                                                                                                                                                |
|                 |                                                                                                                                                                                                                                                                                                                                                                                                                                                                                                                                                                                                                                                                                                                                                                                                                                                                                                                                                                                                                                                                                                                                                                                                                                                                                                                                                                                                                                                                                                                                                                                                                                                                                                                                                                                                                                                                                                                                                                                                                                                                                                                                |                    |                            | 442.03                                    | and the second                                                                                                                                                                                                                                                                                                                                                                                                                                                                                                                                                                                                                                                                                                                                                                                                                                                                                                                                                                                                                                                                                                                                                                                                                                                                                                                                                                                                                                                                                                                                                                                                                                                                                                                                                                                                                                                                                                                                                                                                                                                                                                                 |                           | 1                                        | 293                                         |                |                | ¥.                                                                                                                                                                                                                                                                                                                                                                                                                                                                                                                                                                                                                                                                                                                                                                                                                                                                                                                                                                                                                                                                                                                                                                                                                                                                                                                                                                                                                                                                                                                                                                                                                                                                                                                                                                                                                                                                                                                                                                                                                                                                                                                             |
|                 |                                                                                                                                                                                                                                                                                                                                                                                                                                                                                                                                                                                                                                                                                                                                                                                                                                                                                                                                                                                                                                                                                                                                                                                                                                                                                                                                                                                                                                                                                                                                                                                                                                                                                                                                                                                                                                                                                                                                                                                                                                                                                                                                | A STATE            |                            | ALC: NO DECIDENT                          |                                                                                                                                                                                                                                                                                                                                                                                                                                                                                                                                                                                                                                                                                                                                                                                                                                                                                                                                                                                                                                                                                                                                                                                                                                                                                                                                                                                                                                                                                                                                                                                                                                                                                                                                                                                                                                                                                                                                                                                                                                                                                                                                | 0                         | Contraction of the second                |                                             |                | and the second |                                                                                                                                                                                                                                                                                                                                                                                                                                                                                                                                                                                                                                                                                                                                                                                                                                                                                                                                                                                                                                                                                                                                                                                                                                                                                                                                                                                                                                                                                                                                                                                                                                                                                                                                                                                                                                                                                                                                                                                                                                                                                                                                |
|                 |                                                                                                                                                                                                                                                                                                                                                                                                                                                                                                                                                                                                                                                                                                                                                                                                                                                                                                                                                                                                                                                                                                                                                                                                                                                                                                                                                                                                                                                                                                                                                                                                                                                                                                                                                                                                                                                                                                                                                                                                                                                                                                                                | and the second     | A de                       |                                           |                                                                                                                                                                                                                                                                                                                                                                                                                                                                                                                                                                                                                                                                                                                                                                                                                                                                                                                                                                                                                                                                                                                                                                                                                                                                                                                                                                                                                                                                                                                                                                                                                                                                                                                                                                                                                                                                                                                                                                                                                                                                                                                                |                           |                                          | 1. 20                                       | ieres.         | 100            |                                                                                                                                                                                                                                                                                                                                                                                                                                                                                                                                                                                                                                                                                                                                                                                                                                                                                                                                                                                                                                                                                                                                                                                                                                                                                                                                                                                                                                                                                                                                                                                                                                                                                                                                                                                                                                                                                                                                                                                                                                                                                                                                |
|                 |                                                                                                                                                                                                                                                                                                                                                                                                                                                                                                                                                                                                                                                                                                                                                                                                                                                                                                                                                                                                                                                                                                                                                                                                                                                                                                                                                                                                                                                                                                                                                                                                                                                                                                                                                                                                                                                                                                                                                                                                                                                                                                                                | At Karola          | Such Bar                   | and the                                   | · 6 3.                                                                                                                                                                                                                                                                                                                                                                                                                                                                                                                                                                                                                                                                                                                                                                                                                                                                                                                                                                                                                                                                                                                                                                                                                                                                                                                                                                                                                                                                                                                                                                                                                                                                                                                                                                                                                                                                                                                                                                                                                                                                                                                         | Carlot Carlo              |                                          | 1000                                        |                |                |                                                                                                                                                                                                                                                                                                                                                                                                                                                                                                                                                                                                                                                                                                                                                                                                                                                                                                                                                                                                                                                                                                                                                                                                                                                                                                                                                                                                                                                                                                                                                                                                                                                                                                                                                                                                                                                                                                                                                                                                                                                                                                                                |
| 235.23          | To a AK WAY                                                                                                                                                                                                                                                                                                                                                                                                                                                                                                                                                                                                                                                                                                                                                                                                                                                                                                                                                                                                                                                                                                                                                                                                                                                                                                                                                                                                                                                                                                                                                                                                                                                                                                                                                                                                                                                                                                                                                                                                                                                                                                                    | THE REAL           | and the second             | All and a second second                   | E and St Upper                                                                                                                                                                                                                                                                                                                                                                                                                                                                                                                                                                                                                                                                                                                                                                                                                                                                                                                                                                                                                                                                                                                                                                                                                                                                                                                                                                                                                                                                                                                                                                                                                                                                                                                                                                                                                                                                                                                                                                                                                                                                                                                 | the second                | *                                        | and the second                              | · 一种的          |                | and the second                                                                                                                                                                                                                                                                                                                                                                                                                                                                                                                                                                                                                                                                                                                                                                                                                                                                                                                                                                                                                                                                                                                                                                                                                                                                                                                                                                                                                                                                                                                                                                                                                                                                                                                                                                                                                                                                                                                                                                                                                                                                                                                 |
| the state       | A CONTRACTOR OF THE OWNER                                                                                                                                                                                                                                                                                                                                                                                                                                                                                                                                                                                                                                                                                                                                                                                                                                                                                                                                                                                                                                                                                                                                                                                                                                                                                                                                                                                                                                                                                                                                                                                                                                                                                                                                                                                                                                                                                                                                                                                                                                                                                                      | A STATE            | and the second             | the state                                 | artin en                                                                                                                                                                                                                                                                                                                                                                                                                                                                                                                                                                                                                                                                                                                                                                                                                                                                                                                                                                                                                                                                                                                                                                                                                                                                                                                                                                                                                                                                                                                                                                                                                                                                                                                                                                                                                                                                                                                                                                                                                                                                                                                       | Same Ac                   |                                          | Trate Let                                   |                | the state      |                                                                                                                                                                                                                                                                                                                                                                                                                                                                                                                                                                                                                                                                                                                                                                                                                                                                                                                                                                                                                                                                                                                                                                                                                                                                                                                                                                                                                                                                                                                                                                                                                                                                                                                                                                                                                                                                                                                                                                                                                                                                                                                                |
| 部分世纪            | the state of the state                                                                                                                                                                                                                                                                                                                                                                                                                                                                                                                                                                                                                                                                                                                                                                                                                                                                                                                                                                                                                                                                                                                                                                                                                                                                                                                                                                                                                                                                                                                                                                                                                                                                                                                                                                                                                                                                                                                                                                                                                                                                                                         |                    | Alton a                    | 3                                         | 5 - S - S                                                                                                                                                                                                                                                                                                                                                                                                                                                                                                                                                                                                                                                                                                                                                                                                                                                                                                                                                                                                                                                                                                                                                                                                                                                                                                                                                                                                                                                                                                                                                                                                                                                                                                                                                                                                                                                                                                                                                                                                                                                                                                                      |                           |                                          |                                             | Cie va to      |                | Red at                                                                                                                                                                                                                                                                                                                                                                                                                                                                                                                                                                                                                                                                                                                                                                                                                                                                                                                                                                                                                                                                                                                                                                                                                                                                                                                                                                                                                                                                                                                                                                                                                                                                                                                                                                                                                                                                                                                                                                                                                                                                                                                         |
|                 |                                                                                                                                                                                                                                                                                                                                                                                                                                                                                                                                                                                                                                                                                                                                                                                                                                                                                                                                                                                                                                                                                                                                                                                                                                                                                                                                                                                                                                                                                                                                                                                                                                                                                                                                                                                                                                                                                                                                                                                                                                                                                                                                | COLOR COLOR        | A Star Star                | 12. 24                                    | CHE AND AND                                                                                                                                                                                                                                                                                                                                                                                                                                                                                                                                                                                                                                                                                                                                                                                                                                                                                                                                                                                                                                                                                                                                                                                                                                                                                                                                                                                                                                                                                                                                                                                                                                                                                                                                                                                                                                                                                                                                                                                                                                                                                                                    |                           |                                          |                                             | The second     |                |                                                                                                                                                                                                                                                                                                                                                                                                                                                                                                                                                                                                                                                                                                                                                                                                                                                                                                                                                                                                                                                                                                                                                                                                                                                                                                                                                                                                                                                                                                                                                                                                                                                                                                                                                                                                                                                                                                                                                                                                                                                                                                                                |
|                 |                                                                                                                                                                                                                                                                                                                                                                                                                                                                                                                                                                                                                                                                                                                                                                                                                                                                                                                                                                                                                                                                                                                                                                                                                                                                                                                                                                                                                                                                                                                                                                                                                                                                                                                                                                                                                                                                                                                                                                                                                                                                                                                                | <b>Farman</b>      | and the state of the state |                                           |                                                                                                                                                                                                                                                                                                                                                                                                                                                                                                                                                                                                                                                                                                                                                                                                                                                                                                                                                                                                                                                                                                                                                                                                                                                                                                                                                                                                                                                                                                                                                                                                                                                                                                                                                                                                                                                                                                                                                                                                                                                                                                                                | e water it                |                                          |                                             |                |                | and the                                                                                                                                                                                                                                                                                                                                                                                                                                                                                                                                                                                                                                                                                                                                                                                                                                                                                                                                                                                                                                                                                                                                                                                                                                                                                                                                                                                                                                                                                                                                                                                                                                                                                                                                                                                                                                                                                                                                                                                                                                                                                                                        |
|                 |                                                                                                                                                                                                                                                                                                                                                                                                                                                                                                                                                                                                                                                                                                                                                                                                                                                                                                                                                                                                                                                                                                                                                                                                                                                                                                                                                                                                                                                                                                                                                                                                                                                                                                                                                                                                                                                                                                                                                                                                                                                                                                                                |                    |                            |                                           |                                                                                                                                                                                                                                                                                                                                                                                                                                                                                                                                                                                                                                                                                                                                                                                                                                                                                                                                                                                                                                                                                                                                                                                                                                                                                                                                                                                                                                                                                                                                                                                                                                                                                                                                                                                                                                                                                                                                                                                                                                                                                                                                | 265 The Part              |                                          |                                             |                | A TATLE        |                                                                                                                                                                                                                                                                                                                                                                                                                                                                                                                                                                                                                                                                                                                                                                                                                                                                                                                                                                                                                                                                                                                                                                                                                                                                                                                                                                                                                                                                                                                                                                                                                                                                                                                                                                                                                                                                                                                                                                                                                                                                                                                                |
|                 | ALL PROPERTY.                                                                                                                                                                                                                                                                                                                                                                                                                                                                                                                                                                                                                                                                                                                                                                                                                                                                                                                                                                                                                                                                                                                                                                                                                                                                                                                                                                                                                                                                                                                                                                                                                                                                                                                                                                                                                                                                                                                                                                                                                                                                                                                  |                    |                            | and -                                     |                                                                                                                                                                                                                                                                                                                                                                                                                                                                                                                                                                                                                                                                                                                                                                                                                                                                                                                                                                                                                                                                                                                                                                                                                                                                                                                                                                                                                                                                                                                                                                                                                                                                                                                                                                                                                                                                                                                                                                                                                                                                                                                                | S. Fre                    |                                          | ale antes                                   |                | - 2018         |                                                                                                                                                                                                                                                                                                                                                                                                                                                                                                                                                                                                                                                                                                                                                                                                                                                                                                                                                                                                                                                                                                                                                                                                                                                                                                                                                                                                                                                                                                                                                                                                                                                                                                                                                                                                                                                                                                                                                                                                                                                                                                                                |
| Part and Part   |                                                                                                                                                                                                                                                                                                                                                                                                                                                                                                                                                                                                                                                                                                                                                                                                                                                                                                                                                                                                                                                                                                                                                                                                                                                                                                                                                                                                                                                                                                                                                                                                                                                                                                                                                                                                                                                                                                                                                                                                                                                                                                                                |                    | A 19-41                    |                                           |                                                                                                                                                                                                                                                                                                                                                                                                                                                                                                                                                                                                                                                                                                                                                                                                                                                                                                                                                                                                                                                                                                                                                                                                                                                                                                                                                                                                                                                                                                                                                                                                                                                                                                                                                                                                                                                                                                                                                                                                                                                                                                                                |                           |                                          |                                             | 1.12           |                |                                                                                                                                                                                                                                                                                                                                                                                                                                                                                                                                                                                                                                                                                                                                                                                                                                                                                                                                                                                                                                                                                                                                                                                                                                                                                                                                                                                                                                                                                                                                                                                                                                                                                                                                                                                                                                                                                                                                                                                                                                                                                                                                |
|                 | State of the second second                                                                                                                                                                                                                                                                                                                                                                                                                                                                                                                                                                                                                                                                                                                                                                                                                                                                                                                                                                                                                                                                                                                                                                                                                                                                                                                                                                                                                                                                                                                                                                                                                                                                                                                                                                                                                                                                                                                                                                                                                                                                                                     | Concerned and      |                            | - AND |                                                                                                                                                                                                                                                                                                                                                                                                                                                                                                                                                                                                                                                                                                                                                                                                                                                                                                                                                                                                                                                                                                                                                                                                                                                                                                                                                                                                                                                                                                                                                                                                                                                                                                                                                                                                                                                                                                                                                                                                                                                                                                                                | See Builty                |                                          | the state of                                | 马德。            | Sitting 1      |                                                                                                                                                                                                                                                                                                                                                                                                                                                                                                                                                                                                                                                                                                                                                                                                                                                                                                                                                                                                                                                                                                                                                                                                                                                                                                                                                                                                                                                                                                                                                                                                                                                                                                                                                                                                                                                                                                                                                                                                                                                                                                                                |
|                 |                                                                                                                                                                                                                                                                                                                                                                                                                                                                                                                                                                                                                                                                                                                                                                                                                                                                                                                                                                                                                                                                                                                                                                                                                                                                                                                                                                                                                                                                                                                                                                                                                                                                                                                                                                                                                                                                                                                                                                                                                                                                                                                                | 194                | Barry 1                    |                                           | and the second                                                                                                                                                                                                                                                                                                                                                                                                                                                                                                                                                                                                                                                                                                                                                                                                                                                                                                                                                                                                                                                                                                                                                                                                                                                                                                                                                                                                                                                                                                                                                                                                                                                                                                                                                                                                                                                                                                                                                                                                                                                                                                                 |                           | 10 M 1                                   |                                             | C 42.31        |                | <b>GLOCE</b>                                                                                                                                                                                                                                                                                                                                                                                                                                                                                                                                                                                                                                                                                                                                                                                                                                                                                                                                                                                                                                                                                                                                                                                                                                                                                                                                                                                                                                                                                                                                                                                                                                                                                                                                                                                                                                                                                                                                                                                                                                                                                                                   |
|                 | A STATISTICS OF THE PARTY OF TH | A                  | and the second             |                                           |                                                                                                                                                                                                                                                                                                                                                                                                                                                                                                                                                                                                                                                                                                                                                                                                                                                                                                                                                                                                                                                                                                                                                                                                                                                                                                                                                                                                                                                                                                                                                                                                                                                                                                                                                                                                                                                                                                                                                                                                                                                                                                                                | and the second            | ALC: N                                   |                                             | WITH-          | See 1          |                                                                                                                                                                                                                                                                                                                                                                                                                                                                                                                                                                                                                                                                                                                                                                                                                                                                                                                                                                                                                                                                                                                                                                                                                                                                                                                                                                                                                                                                                                                                                                                                                                                                                                                                                                                                                                                                                                                                                                                                                                                                                                                                |
| C. Second       |                                                                                                                                                                                                                                                                                                                                                                                                                                                                                                                                                                                                                                                                                                                                                                                                                                                                                                                                                                                                                                                                                                                                                                                                                                                                                                                                                                                                                                                                                                                                                                                                                                                                                                                                                                                                                                                                                                                                                                                                                                                                                                                                | ALL ALL            | THE REAL                   |                                           |                                                                                                                                                                                                                                                                                                                                                                                                                                                                                                                                                                                                                                                                                                                                                                                                                                                                                                                                                                                                                                                                                                                                                                                                                                                                                                                                                                                                                                                                                                                                                                                                                                                                                                                                                                                                                                                                                                                                                                                                                                                                                                                                |                           |                                          |                                             | and the second | ST STATUTE     |                                                                                                                                                                                                                                                                                                                                                                                                                                                                                                                                                                                                                                                                                                                                                                                                                                                                                                                                                                                                                                                                                                                                                                                                                                                                                                                                                                                                                                                                                                                                                                                                                                                                                                                                                                                                                                                                                                                                                                                                                                                                                                                                |
|                 | A State of State of States                                                                                                                                                                                                                                                                                                                                                                                                                                                                                                                                                                                                                                                                                                                                                                                                                                                                                                                                                                                                                                                                                                                                                                                                                                                                                                                                                                                                                                                                                                                                                                                                                                                                                                                                                                                                                                                                                                                                                                                                                                                                                                     | 图的原                |                            |                                           |                                                                                                                                                                                                                                                                                                                                                                                                                                                                                                                                                                                                                                                                                                                                                                                                                                                                                                                                                                                                                                                                                                                                                                                                                                                                                                                                                                                                                                                                                                                                                                                                                                                                                                                                                                                                                                                                                                                                                                                                                                                                                                                                |                           |                                          | 2 . AL                                      | - Bas          | 2 16 411       | - I Lings                                                                                                                                                                                                                                                                                                                                                                                                                                                                                                                                                                                                                                                                                                                                                                                                                                                                                                                                                                                                                                                                                                                                                                                                                                                                                                                                                                                                                                                                                                                                                                                                                                                                                                                                                                                                                                                                                                                                                                                                                                                                                                                      |
| 1 - 18          | U.K.W                                                                                                                                                                                                                                                                                                                                                                                                                                                                                                                                                                                                                                                                                                                                                                                                                                                                                                                                                                                                                                                                                                                                                                                                                                                                                                                                                                                                                                                                                                                                                                                                                                                                                                                                                                                                                                                                                                                                                                                                                                                                                                                          |                    | In Marine                  |                                           |                                                                                                                                                                                                                                                                                                                                                                                                                                                                                                                                                                                                                                                                                                                                                                                                                                                                                                                                                                                                                                                                                                                                                                                                                                                                                                                                                                                                                                                                                                                                                                                                                                                                                                                                                                                                                                                                                                                                                                                                                                                                                                                                |                           |                                          |                                             | - NEW AND      |                |                                                                                                                                                                                                                                                                                                                                                                                                                                                                                                                                                                                                                                                                                                                                                                                                                                                                                                                                                                                                                                                                                                                                                                                                                                                                                                                                                                                                                                                                                                                                                                                                                                                                                                                                                                                                                                                                                                                                                                                                                                                                                                                                |
| 1               |                                                                                                                                                                                                                                                                                                                                                                                                                                                                                                                                                                                                                                                                                                                                                                                                                                                                                                                                                                                                                                                                                                                                                                                                                                                                                                                                                                                                                                                                                                                                                                                                                                                                                                                                                                                                                                                                                                                                                                                                                                                                                                                                |                    | Tax and                    |                                           |                                                                                                                                                                                                                                                                                                                                                                                                                                                                                                                                                                                                                                                                                                                                                                                                                                                                                                                                                                                                                                                                                                                                                                                                                                                                                                                                                                                                                                                                                                                                                                                                                                                                                                                                                                                                                                                                                                                                                                                                                                                                                                                                | There                     |                                          |                                             |                |                | Contraction of the local division of the loc |
| and and the     |                                                                                                                                                                                                                                                                                                                                                                                                                                                                                                                                                                                                                                                                                                                                                                                                                                                                                                                                                                                                                                                                                                                                                                                                                                                                                                                                                                                                                                                                                                                                                                                                                                                                                                                                                                                                                                                                                                                                                                                                                                                                                                                                |                    | B.                         |                                           |                                                                                                                                                                                                                                                                                                                                                                                                                                                                                                                                                                                                                                                                                                                                                                                                                                                                                                                                                                                                                                                                                                                                                                                                                                                                                                                                                                                                                                                                                                                                                                                                                                                                                                                                                                                                                                                                                                                                                                                                                                                                                                                                |                           | -                                        |                                             |                |                | 2242                                                                                                                                                                                                                                                                                                                                                                                                                                                                                                                                                                                                                                                                                                                                                                                                                                                                                                                                                                                                                                                                                                                                                                                                                                                                                                                                                                                                                                                                                                                                                                                                                                                                                                                                                                                                                                                                                                                                                                                                                                                                                                                           |
| and the second  |                                                                                                                                                                                                                                                                                                                                                                                                                                                                                                                                                                                                                                                                                                                                                                                                                                                                                                                                                                                                                                                                                                                                                                                                                                                                                                                                                                                                                                                                                                                                                                                                                                                                                                                                                                                                                                                                                                                                                                                                                                                                                                                                | -1.0               |                            |                                           |                                                                                                                                                                                                                                                                                                                                                                                                                                                                                                                                                                                                                                                                                                                                                                                                                                                                                                                                                                                                                                                                                                                                                                                                                                                                                                                                                                                                                                                                                                                                                                                                                                                                                                                                                                                                                                                                                                                                                                                                                                                                                                                                |                           | and the second                           |                                             |                |                |                                                                                                                                                                                                                                                                                                                                                                                                                                                                                                                                                                                                                                                                                                                                                                                                                                                                                                                                                                                                                                                                                                                                                                                                                                                                                                                                                                                                                                                                                                                                                                                                                                                                                                                                                                                                                                                                                                                                                                                                                                                                                                                                |
| a parties       |                                                                                                                                                                                                                                                                                                                                                                                                                                                                                                                                                                                                                                                                                                                                                                                                                                                                                                                                                                                                                                                                                                                                                                                                                                                                                                                                                                                                                                                                                                                                                                                                                                                                                                                                                                                                                                                                                                                                                                                                                                                                                                                                |                    | and the                    |                                           |                                                                                                                                                                                                                                                                                                                                                                                                                                                                                                                                                                                                                                                                                                                                                                                                                                                                                                                                                                                                                                                                                                                                                                                                                                                                                                                                                                                                                                                                                                                                                                                                                                                                                                                                                                                                                                                                                                                                                                                                                                                                                                                                |                           | and the                                  | ~                                           |                |                |                                                                                                                                                                                                                                                                                                                                                                                                                                                                                                                                                                                                                                                                                                                                                                                                                                                                                                                                                                                                                                                                                                                                                                                                                                                                                                                                                                                                                                                                                                                                                                                                                                                                                                                                                                                                                                                                                                                                                                                                                                                                                                                                |
| Ser 1           | ALL AND ALL ALL ALL ALL ALL ALL ALL ALL ALL AL                                                                                                                                                                                                                                                                                                                                                                                                                                                                                                                                                                                                                                                                                                                                                                                                                                                                                                                                                                                                                                                                                                                                                                                                                                                                                                                                                                                                                                                                                                                                                                                                                                                                                                                                                                                                                                                                                                                                                                                                                                                                                 |                    |                            |                                           |                                                                                                                                                                                                                                                                                                                                                                                                                                                                                                                                                                                                                                                                                                                                                                                                                                                                                                                                                                                                                                                                                                                                                                                                                                                                                                                                                                                                                                                                                                                                                                                                                                                                                                                                                                                                                                                                                                                                                                                                                                                                                                                                |                           |                                          |                                             |                |                |                                                                                                                                                                                                                                                                                                                                                                                                                                                                                                                                                                                                                                                                                                                                                                                                                                                                                                                                                                                                                                                                                                                                                                                                                                                                                                                                                                                                                                                                                                                                                                                                                                                                                                                                                                                                                                                                                                                                                                                                                                                                                                                                |
| 11              |                                                                                                                                                                                                                                                                                                                                                                                                                                                                                                                                                                                                                                                                                                                                                                                                                                                                                                                                                                                                                                                                                                                                                                                                                                                                                                                                                                                                                                                                                                                                                                                                                                                                                                                                                                                                                                                                                                                                                                                                                                                                                                                                |                    | Contract The               |                                           |                                                                                                                                                                                                                                                                                                                                                                                                                                                                                                                                                                                                                                                                                                                                                                                                                                                                                                                                                                                                                                                                                                                                                                                                                                                                                                                                                                                                                                                                                                                                                                                                                                                                                                                                                                                                                                                                                                                                                                                                                                                                                                                                |                           |                                          |                                             |                |                |                                                                                                                                                                                                                                                                                                                                                                                                                                                                                                                                                                                                                                                                                                                                                                                                                                                                                                                                                                                                                                                                                                                                                                                                                                                                                                                                                                                                                                                                                                                                                                                                                                                                                                                                                                                                                                                                                                                                                                                                                                                                                                                                |
|                 | 世界的第三人称单数                                                                                                                                                                                                                                                                                                                                                                                                                                                                                                                                                                                                                                                                                                                                                                                                                                                                                                                                                                                                                                                                                                                                                                                                                                                                                                                                                                                                                                                                                                                                                                                                                                                                                                                                                                                                                                                                                                                                                                                                                                                                                                                      |                    |                            | Strate Barris                             |                                                                                                                                                                                                                                                                                                                                                                                                                                                                                                                                                                                                                                                                                                                                                                                                                                                                                                                                                                                                                                                                                                                                                                                                                                                                                                                                                                                                                                                                                                                                                                                                                                                                                                                                                                                                                                                                                                                                                                                                                                                                                                                                | a an a state              | 10 - 2 - 2 - 2 - 2 - 2 - 2 - 2 - 2 - 2 - |                                             |                | and the second |                                                                                                                                                                                                                                                                                                                                                                                                                                                                                                                                                                                                                                                                                                                                                                                                                                                                                                                                                                                                                                                                                                                                                                                                                                                                                                                                                                                                                                                                                                                                                                                                                                                                                                                                                                                                                                                                                                                                                                                                                                                                                                                                |
| and the second  |                                                                                                                                                                                                                                                                                                                                                                                                                                                                                                                                                                                                                                                                                                                                                                                                                                                                                                                                                                                                                                                                                                                                                                                                                                                                                                                                                                                                                                                                                                                                                                                                                                                                                                                                                                                                                                                                                                                                                                                                                                                                                                                                | - Section          | C. S. S. S.                |                                           |                                                                                                                                                                                                                                                                                                                                                                                                                                                                                                                                                                                                                                                                                                                                                                                                                                                                                                                                                                                                                                                                                                                                                                                                                                                                                                                                                                                                                                                                                                                                                                                                                                                                                                                                                                                                                                                                                                                                                                                                                                                                                                                                | a start                   |                                          |                                             |                | A BAS          | 1                                                                                                                                                                                                                                                                                                                                                                                                                                                                                                                                                                                                                                                                                                                                                                                                                                                                                                                                                                                                                                                                                                                                                                                                                                                                                                                                                                                                                                                                                                                                                                                                                                                                                                                                                                                                                                                                                                                                                                                                                                                                                                                              |
| 1 N 20          |                                                                                                                                                                                                                                                                                                                                                                                                                                                                                                                                                                                                                                                                                                                                                                                                                                                                                                                                                                                                                                                                                                                                                                                                                                                                                                                                                                                                                                                                                                                                                                                                                                                                                                                                                                                                                                                                                                                                                                                                                                                                                                                                | and the second     | STOR - CARD                | State 723                                 |                                                                                                                                                                                                                                                                                                                                                                                                                                                                                                                                                                                                                                                                                                                                                                                                                                                                                                                                                                                                                                                                                                                                                                                                                                                                                                                                                                                                                                                                                                                                                                                                                                                                                                                                                                                                                                                                                                                                                                                                                                                                                                                                | Station and               |                                          | C M LANG                                    |                | A PARTY        | A A A                                                                                                                                                                                                                                                                                                                                                                                                                                                                                                                                                                                                                                                                                                                                                                                                                                                                                                                                                                                                                                                                                                                                                                                                                                                                                                                                                                                                                                                                                                                                                                                                                                                                                                                                                                                                                                                                                                                                                                                                                                                                                                                          |
| 3.24            |                                                                                                                                                                                                                                                                                                                                                                                                                                                                                                                                                                                                                                                                                                                                                                                                                                                                                                                                                                                                                                                                                                                                                                                                                                                                                                                                                                                                                                                                                                                                                                                                                                                                                                                                                                                                                                                                                                                                                                                                                                                                                                                                | Contraction of the |                            | The second second                         |                                                                                                                                                                                                                                                                                                                                                                                                                                                                                                                                                                                                                                                                                                                                                                                                                                                                                                                                                                                                                                                                                                                                                                                                                                                                                                                                                                                                                                                                                                                                                                                                                                                                                                                                                                                                                                                                                                                                                                                                                                                                                                                                |                           | 15 100                                   |                                             | The second     |                | and the                                                                                                                                                                                                                                                                                                                                                                                                                                                                                                                                                                                                                                                                                                                                                                                                                                                                                                                                                                                                                                                                                                                                                                                                                                                                                                                                                                                                                                                                                                                                                                                                                                                                                                                                                                                                                                                                                                                                                                                                                                                                                                                        |
| 100F 2          | Children and the                                                                                                                                                                                                                                                                                                                                                                                                                                                                                                                                                                                                                                                                                                                                                                                                                                                                                                                                                                                                                                                                                                                                                                                                                                                                                                                                                                                                                                                                                                                                                                                                                                                                                                                                                                                                                                                                                                                                                                                                                                                                                                               |                    |                            | *                                         |                                                                                                                                                                                                                                                                                                                                                                                                                                                                                                                                                                                                                                                                                                                                                                                                                                                                                                                                                                                                                                                                                                                                                                                                                                                                                                                                                                                                                                                                                                                                                                                                                                                                                                                                                                                                                                                                                                                                                                                                                                                                                                                                |                           | A State                                  | TOTAL ST                                    | a insta        | the state      |                                                                                                                                                                                                                                                                                                                                                                                                                                                                                                                                                                                                                                                                                                                                                                                                                                                                                                                                                                                                                                                                                                                                                                                                                                                                                                                                                                                                                                                                                                                                                                                                                                                                                                                                                                                                                                                                                                                                                                                                                                                                                                                                |
| < 73.7° / 24mm  | < 65.5° / 28mm < 54.4° / 35mm                                                                                                                                                                                                                                                                                                                                                                                                                                                                                                                                                                                                                                                                                                                                                                                                                                                                                                                                                                                                                                                                                                                                                                                                                                                                                                                                                                                                                                                                                                                                                                                                                                                                                                                                                                                                                                                                                                                                                                                                                                                                                                  | < 39.6° / 50mm     | < 28.8° / 70mm             | ANGLE OF VISION / LENS                    | FOCAL LENGTH                                                                                                                                                                                                                                                                                                                                                                                                                                                                                                                                                                                                                                                                                                                                                                                                                                                                                                                                                                                                                                                                                                                                                                                                                                                                                                                                                                                                                                                                                                                                                                                                                                                                                                                                                                                                                                                                                                                                                                                                                                                                                                                   | 70mm / 28.8° > 5          | 0mm / 39.6° >                            | 35mm /                                      | 54.4° >        | 28mm / 65.5° > | 24mm / 73.7° >                                                                                                                                                                                                                                                                                                                                                                                                                                                                                                                                                                                                                                                                                                                                                                                                                                                                                                                                                                                                                                                                                                                                                                                                                                                                                                                                                                                                                                                                                                                                                                                                                                                                                                                                                                                                                                                                                                                                                                                                                                                                                                                 |
|                 | 1 1                                                                                                                                                                                                                                                                                                                                                                                                                                                                                                                                                                                                                                                                                                                                                                                                                                                                                                                                                                                                                                                                                                                                                                                                                                                                                                                                                                                                                                                                                                                                                                                                                                                                                                                                                                                                                                                                                                                                                                                                                                                                                                                            | 1                  | 1                          |                                           |                                                                                                                                                                                                                                                                                                                                                                                                                                                                                                                                                                                                                                                                                                                                                                                                                                                                                                                                                                                                                                                                                                                                                                                                                                                                                                                                                                                                                                                                                                                                                                                                                                                                                                                                                                                                                                                                                                                                                                                                                                                                                                                                | 1                         | Figure                                   | <sup>35mm /</sup><br>7.1.5.1<br>View 5 from | Rev            | : 00 <b>BS</b> | Brady Shipmar                                                                                                                                                                                                                                                                                                                                                                                                                                                                                                                                                                                                                                                                                                                                                                                                                                                                                                                                                                                                                                                                                                                                                                                                                                                                                                                                                                                                                                                                                                                                                                                                                                                                                                                                                                                                                                                                                                                                                                                                                                                                                                                  |
|                 |                                                                                                                                                                                                                                                                                                                                                                                                                                                                                                                                                                                                                                                                                                                                                                                                                                                                                                                                                                                                                                                                                                                                                                                                                                                                                                                                                                                                                                                                                                                                                                                                                                                                                                                                                                                                                                                                                                                                                                                                                                                                                                                                |                    |                            |                                           |                                                                                                                                                                                                                                                                                                                                                                                                                                                                                                                                                                                                                                                                                                                                                                                                                                                                                                                                                                                                                                                                                                                                                                                                                                                                                                                                                                                                                                                                                                                                                                                                                                                                                                                                                                                                                                                                                                                                                                                                                                                                                                                                |                           | 90.01                                    | View 5 from                                 | n Brooklodge   | e Grove        | Martin.<br>Built.                                                                                                                                                                                                                                                                                                                                                                                                                                                                                                                                                                                                                                                                                                                                                                                                                                                                                                                                                                                                                                                                                                                                                                                                                                                                                                                                                                                                                                                                                                                                                                                                                                                                                                                                                                                                                                                                                                                                                                                                                                                                                                              |
|                 |                                                                                                                                                                                                                                                                                                                                                                                                                                                                                                                                                                                                                                                                                                                                                                                                                                                                                                                                                                                                                                                                                                                                                                                                                                                                                                                                                                                                                                                                                                                                                                                                                                                                                                                                                                                                                                                                                                                                                                                                                                                                                                                                |                    |                            |                                           |                                                                                                                                                                                                                                                                                                                                                                                                                                                                                                                                                                                                                                                                                                                                                                                                                                                                                                                                                                                                                                                                                                                                                                                                                                                                                                                                                                                                                                                                                                                                                                                                                                                                                                                                                                                                                                                                                                                                                                                                                                                                                                                                |                           |                                          |                                             | As             | Exisitng       | Built.<br>Environment.                                                                                                                                                                                                                                                                                                                                                                                                                                                                                                                                                                                                                                                                                                                                                                                                                                                                                                                                                                                                                                                                                                                                                                                                                                                                                                                                                                                                                                                                                                                                                                                                                                                                                                                                                                                                                                                                                                                                                                                                                                                                                                         |