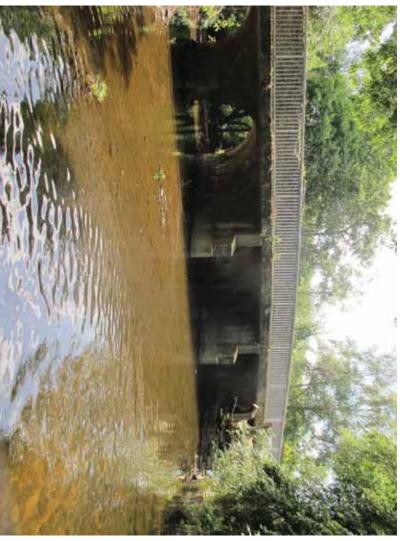

haeologically in advance of construction works The recorded protected structure Riverstown Bridge should be fully surveyed









Figure 10: Extract from 1st edition Ordnance Survey map, showing survey area 3, CHS 8-12





Plate 24: View of CHS 08, revetment wall taken from north.



Plate 25: View of CHS 08, revetment wall taken from west.



Plate 26: View of CHS 09, revetment wall taken from east.



Plate 27: View of CHS 10, tailrace, Spring Hill Mill, taken southeast.



Plate 28: View of Glashaboy River, looking upstream, taken from CHS10



Plate 29: View of CHS 09, taken from north.



Plate 30: View of revetment wall approaching headrace CHS 11.



Plate 31: View of headrace CHS 11, taken from west.



Plate 32: View of stone feature, possible remains of weir, taken from west



Plate 33: View of CHS 12, bridge taken from northeast



embankment to northeast.. Plate 34: View of CHS 12, bridge with pedestrian bridge extension and recent earthen



Plate 35: View of CHS 12, bridge, blocked up arch on northwest.



Plate 36: View of CHS 12, bridge, carriageway.



Plate 37: View of CHS 12, bridge, western side of downstream elevation.



**Plate 38:** View of CHS 12, bridge, cutwater on downstream elevation.



Plate 39: View of CHS 12, bridge, downstream elevation.

Survey Area 4, St. Patrick's Mill ITM Co-ordinates: E572838, N574634 Townland: Poulacurry South Figures: 12-14 Plates: 40-43

pool of the marsh). The mill is denoted on the 1<sup>st</sup> and 2<sup>nd</sup> edition OS maps (fig 13-14). Survey Area 4 is located at St. Patrick's Mill in the townland of P