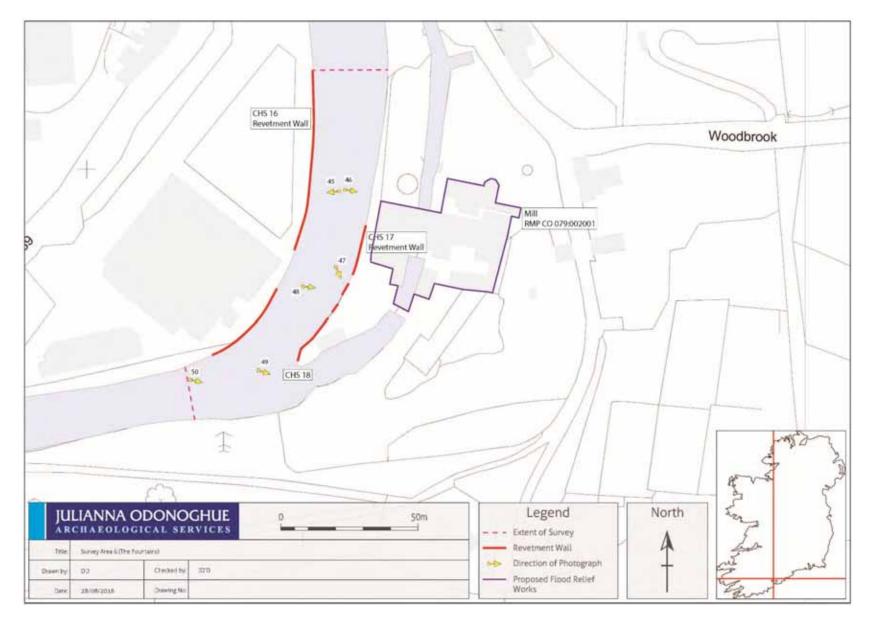

18 Tailrace east bank

some are dressed limestone (Plate 50). replacement of an earlier 19<sup>th</sup> century slip. A Boat House shown on the 2<sup>nd</sup> Edition OS map, may have The tailrace for the Fountains Mill discharges into the river on a bend at the end of revetment wall the race has collapsed and now consists of mud with a large quantity of tumbled stone of which served the mill and indeed a nearby recorded Limekiln, CO075-002002. The south-eastern bank of CHS 17 (plate 49). The original exit point for the tailrace has been modified. A concrete slip supports /abuts the end of the revetment wall. The current concrete slip structure is most likely a

### Impacts

There will be no impact by the proposed works on the revetment wall CHS 17.

## Mitigation

No mitigation required



Figure 18: Site location Map, showing survey area 6, and proposed flood relief measures.



Figure 19: Extract from 1st edition Ordnance Survey map, showing survey area 6, CHS 16-18







Plate 45: View of CHS 16, revetment wall, taken from east.



Plate 46: View of CHS 17, revetment wall, taken from west.



Plate 47: View of CHS 17, revetment wall, taken from northwest.



Plate 48: View of CHS 17, revetment wall, taken from west.



Plate 49: View of CHS 18, tailrace, taken from west.



Plate 50: View of CHS 18, tailrace taken from southwest.

## Survey Area

ITM Co-ordinates: E572688, N573965 to E572379, N573667 Townland: Poulacurry South and Lotamore Figures: 21-23 Plates: 51-54

Survey Area 7 comprises a narrow east-west section of the Glashaboy River that opens substantially Gl