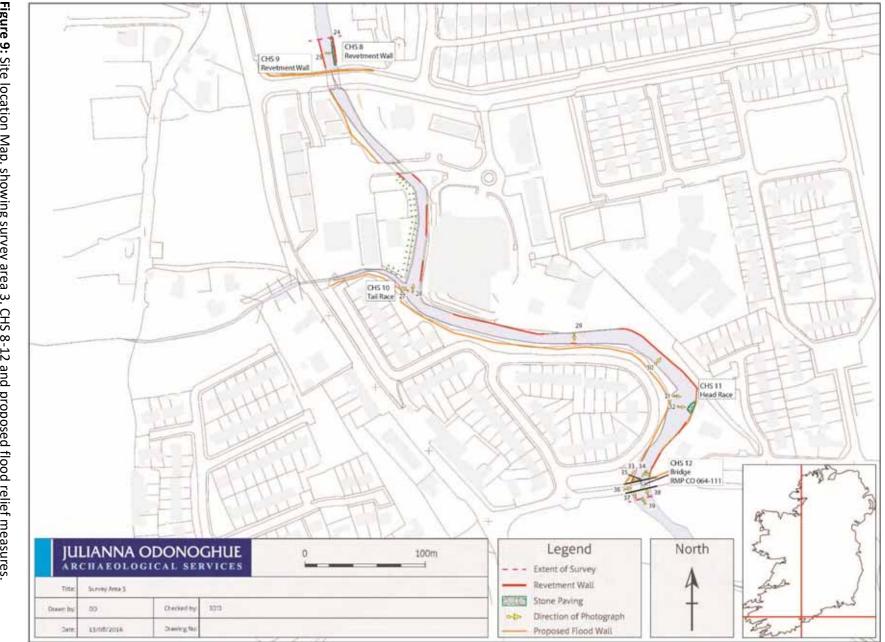

wall (C01\_L07);
- the bridge (C01\_C03 & C01\_C04) may impact on the recorded structure The proposed removal of the existing build-up of silt and vegetation from under the arch of

### Mitigation

- Licensed archaeological monitoring should be undertaken by an experienced underwater
- Bridge a recorded monument and a recorded protected structure, including: - C0\_L06; C01undertaken with regard to all proposed works within the ZON associated with Riverstown Mitigation by licensed archaeological testing in advance of construction should be archaeologist with regard to the proposed construction works C01-L05 & C01\_L06 L07; C01\_P01; C01\_R02; C01\_C03 & C01\_C04.
- archaeologically in advance of construction works The recorded protected structure Riverstown Bridge should be fully surveyed









Figure 10: Extract from 1st edition Ordnance Survey map, showing survey area 3, CHS 8-12





Plate 24: View of CHS 08, revetment wall taken from north.



Plate 25: View of CHS 08, revetment wall taken from west.



Plate 26: View of CHS 09, revetment wall taken from east.



Plate 27: View of CHS 10, tailrace, Spring Hill Mill, taken southeast.



Plate 28: View of Glashaboy River, looking upstream, taken from CHS10



Plate 29: View of CHS 09, taken from north.



Plate 30: View of revetment wall approaching headrace CHS 11.



Plate 31: View of headrace CHS 11, taken from west.



Plate 32: View of stone feature, possible remains of weir, taken from west



Plate 33: View of CHS 12, bridge taken from northeast



embankment to northeast.. Plate 34: View of CHS 12, bridge with p