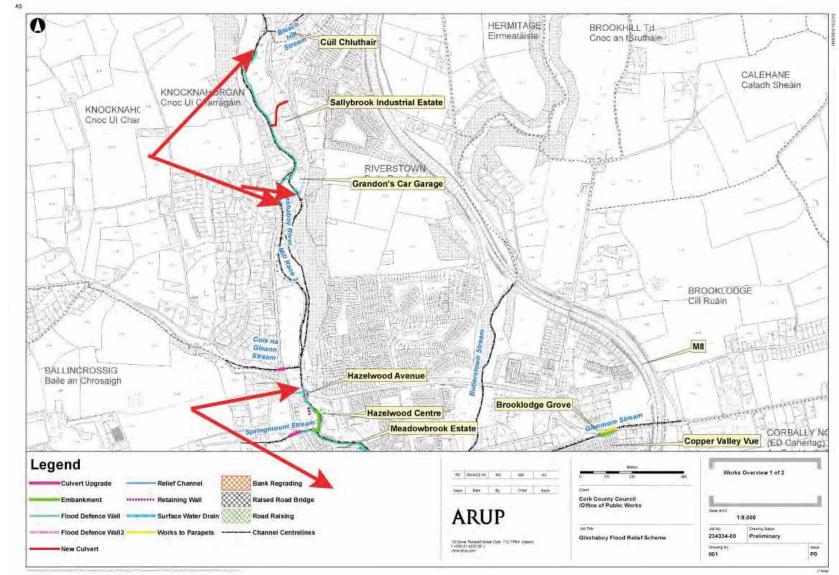

with CHS 1. A total of twenty cultural heritage sites were 1 & 2 provided by Lane Purcell Archaeology. Cultural heritage sites recorded during the survey were Seven separate areas (Study Areas 1-7) were designated for inspection on the Works Overview Map recorded along the entire study area.

# 4. Constraints and Technical Difficulties

defences were provided upon the completion of the fieldwork. of the flood relief scheme was not finalised at that stage. Detailed drawings of the proposed flood Only preliminary location maps (Fig. 2 & 3) were provided for undertaking the survey as the design

the dredging on the cultural heritage could not be fullly determined. The extent of proposed channel clearance/dredging is not yet determined, therefore the impact of



Figure 1: Site Location Map



Figure 2: Works Overview Map 1 supplied by Lane Purcell Archaeology



Figure 3: Works Overview Map 2 supplied by Lane Purcell Archaeology

# 5. Archaeological and Historical Context

### 5.1 Preamble

settlers and historic communities. The river was central to the establishment of Riverstown and for this area of Cork as it would have served as strategic geographic link and conduit for prehistoric Glanmire and contributed enormously to the local economy. Archaeologically the Glashaboy River should be interpreted as an important cultural resource asset

## 5.2 Mesolithic Period

the majority of the evidence (flint scatters) for Mesolithic occupation has 'come from the Blackwater valley in Co. Cork' (Woodman 1989, 116). Flint scatters were recorded in the townlands of have been identified