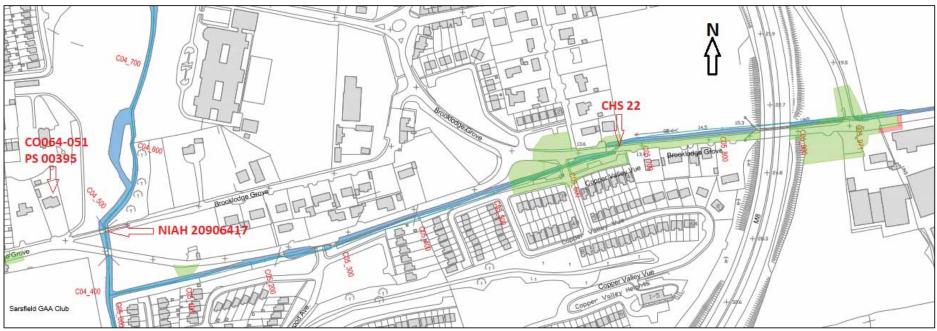

village, looking south



Plate 52: Glashaboy River at low tide behind properties in Glanmire village, looking northeast



Plate 53: Wall along R639 with river to right, looking north



Plate 54: Ruinous structure (CHS 23) on the western bank of the Glashaboy, a short distance upriver from Glanmire Bridge

Appendix 13.5

CHS, RMP sites and PS along the proposed Drainage Scheme





Figure 1: Northern end of the drainage scheme, depicting CHS 1 (OSI: Licence Number 2017/06/CCMA/CorkCountyCouncil)



Figure 2: CHS 2-7 (OSI: Licence Number 2017/06/CCMA/CorkCountyCouncil)



Figure 3: CHS 21 (OSI: Licence Number 2017/06/CCMA/CorkCountyCouncil)



Figure 4: CHS 8-12 (OSI: Licence Number 2017/06/CCMA/CorkCountyCouncil)



Figure 5: CHS 13 (OSI: Licence Number 2017/06/CCMA/CorkCountyCouncil)



Figure 6: CHS 22 (OSI: Licence Number 2017/06/CCMA/CorkCountyCouncil)



Figure 7: CHS 15-14-18 (OSI: Licence Number 2017/06/CCMA/CorkCountyCouncil)



Figure 8: CHS 19 and 20 (OSI: Licence Number 2017/06/CCMA/CorkCountyCouncil)