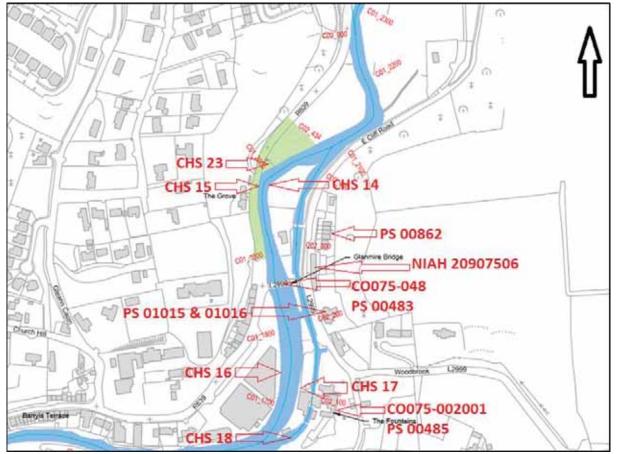

roperties in Glanmire village, looking northeast



Plate 53: Wall along R639 with river to right, looking north



Plate 54: Ruinous structure (CHS 23) on the western bank of the Glashaboy, a short distance upriver from Glanmire Bridge

Appendix 13.5

CHS, RMP sites and PS along the proposed Drainage Scheme





Figure 1: Northern end of the drainage scheme, depicting CHS 1 (OSI: Licence Number 2017/06/CCMA/CorkCountyCouncil)



Figure 2: CHS 2-7 (OSI: Licence Number 2017/06/CCMA/CorkCountyCouncil)



Figure 3: CHS 21 (OSI: Licence Number 2017/06/CCMA/CorkCountyCouncil)



Figure 4: CHS 8-12 (OSI: Licence Number 2017/06/CCMA/CorkCountyCouncil)



Figure 5: CHS 13 (OSI: Licence Number 2017/06/CCMA/CorkCountyCouncil)



Figure 6: CHS 22 (OSI: Licence Number 2017/06/CCMA/CorkCountyCouncil)



Figure 7: CHS 15-14-18 (OSI: Licence Number 2017/06/CCMA/CorkCountyCouncil)



Figure 8: CHS 19 and 20 (OSI: Licence Number 2017/06/CCMA/CorkCountyCouncil)