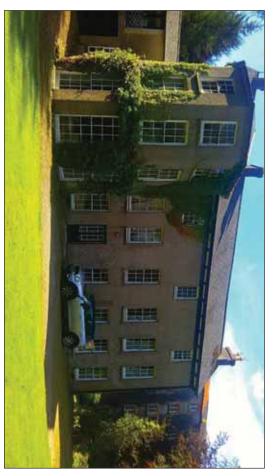

ooking east



Plate 39: Confluence of the Butlerstown and Glashaboy, looking east



Plate 40: Weir at opening of St Patrick's Mill mill race, looking south



Plate 41: River Glashaboy bedside the R639 road, looking north



Plate 42: River Glashaboy from the local road running northwest to Riverstown, looking north



Plate 43: Glanmire Bridge, northern elevation



Plate 44: Western elevation of St Patricks mill race culvert emerging under the R639 road



Plate 45: St Patricks mill race downstream of R639 culvert, looking southwest



Plate 46: Mill race in St Patrick's Mill, looking south



Plate 47: St Patrick's Mill complex and mill house, looking west



Plate 48: The Fountains mill race, looking south



Plate 49: Low bank of stone restricting flow into The Fountains mill race



Plate 50: The Fountains northern elevation with mill building visible to the right (after Arup)



Plate 51: The Glashaboy to the rear of properties in Glanmire village, looking south



Plate 52: Glashaboy River at low tide behind properties in Glanmire village, looking northeast



Plate 53: Wall along R639 with river to right, looking north



Plate 54: Ruinous structure (CHS 23) on the western bank of the Glashaboy, a short distance upriver from Glanmire Bridge

Appendix 13.5

CHS, RMP sites and PS along the proposed Drainage Scheme





Figure 1: Northern end of the drainage scheme, depicting CHS 1 (OSI: Licence Number 2017/06/CCMA/CorkCountyCouncil)



Figure 2: CHS 2-7 (OSI: Licence Number 2017/06/CCMA/CorkCountyCouncil)



Figure 3: CHS 21 (OSI: Licence Number 2017/06/CCMA/CorkCo