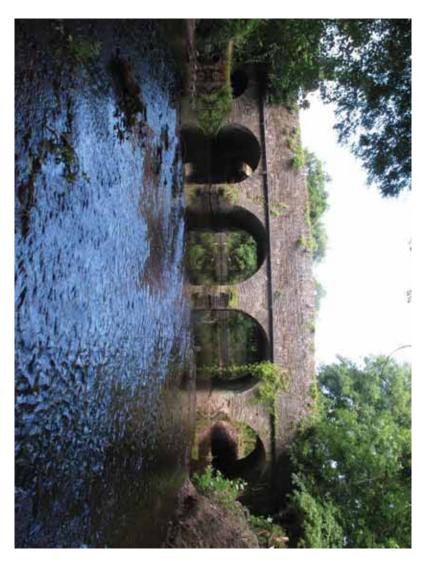

ilrace, Spring Hill Mill, taken southeast.



Plate 28: View of Glashaboy River, looking upstream, taken from CHS10



Plate 29: View of CHS 09, taken from north.



Plate 30: View of revetment wall approaching headrace CHS 11.



Plate 31: View of headrace CHS 11, taken from west.



Plate 32: View of stone feature, possible remains of weir, taken from west



Plate 33: View of CHS 12, bridge taken from northeast



embankment to northeast.. Plate 34: View of CHS 12, bridge with pedestrian bridge extension and recent earthen



Plate 35: View of CHS 12, bridge, blocked up arch on northwest.



Plate 36: View of CHS 12, bridge, carriageway.



Plate 37: View of CHS 12, bridge, western side of downstream elevation.



**Plate 38:** View of CHS 12, bridge, cutwater on downstream elevation.



Plate 39: View of CHS 12, bridge, downstream elevation.

Survey Area 4, St. Patrick's Mill ITM Co-ordinates: E572838, N574634 Townland: Poulacurry South Figures: 12-14 Plates: 40-43

pool of the marsh). The mill is denoted on the 1<sup>st</sup> and 2<sup>nd</sup> edition OS maps (fig 13-14). Survey Area 4 is located at St. Patrick's Mill in the townland of Poulacurry South (Poll an Churraigh-

that St. Patrick's beetling-mills was operated by Messrs. Thorley & Son and employed over one recorded protected structure (RPS), Reg. No. 20907504 constructed c. 1795-1800. encompassing it on the National Monuments Service on-line database. The mill complex is also a hundred people. The site is a recorded monument (CO075-001), however there is no ZON The mill was established in the 18<sup>th</sup>