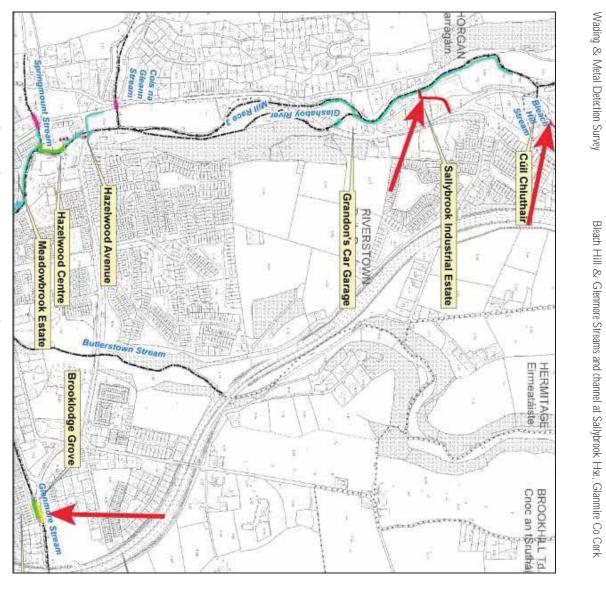

ree watercourses, Bleach Hill Stream, Sarsfieldscourt; an The intertidal and metal detection surveys were carried out by the author on the 1st and of July 2016 under licence numbers 16D54 and 16R82. The surveys were The nearest is a mill in



Figure 1: OSI map showing locations with red arrows where survey was carried out

House. Riverstown (CO0063-069) which is 40m north of the unnamed channel at Sallybrook

1.4 This report was compiled by Avril Purcell, Lane Purcell Archaeology, 64 Fr Mathew Road, Turner's Cross, Cork on behalf of Arup, 15 Oliver Plunkett St, Cork.

Wading & Metal Detection Survey

Bleach Hill & Glenmore Streams and channel at Sallybrook Hse, Glanmire Co Cork

#### (after Arup)

Figure 2: Areas of works for Glashaboy Flood Relief Scheme included in survey shown in red



ω

# 2 Existing Site and Proposed Development

- 2.1 works included in the wading and metal detector survey are as follows: the Glashaboy River is being carried out under a separate licence. The areas of proposed the original watercourses appear to survive despite some modifications. A dive survey of surveys focused on areas within the scheme which were possible to wade and where watercourses in Glanmire, Riverstown and Sallybrook. The wading and metal detector Flood relief works are proposed at a number of locations along the existing
- ٠ 1.6m wide and 1.2m high rectangular culvert. Works will comprise the replacement of the existing culvert under the road with a new Bleach Hill Stream: Cúil Chluthair, Sarsfieldcourt townland (Figs. 3 and 4)
- construction of the flood defences on the G