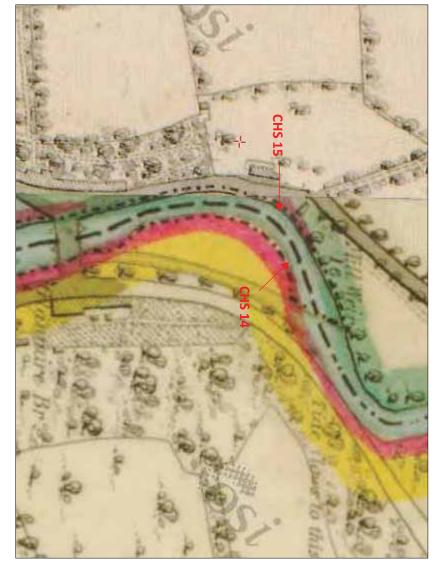

d erosion. The gable end of a relict extant structure abuts the western riverbank (Fig. 15, limit of Survey Area 5 in each direction. The wall is collapsed in sections and damaged by tree root A second 2.5m high random rubble stone revetment wall with mortar bonding extends beyond the

#### Impact

revetment wall feature CHS 15. The proposed works C01\_L08 and possibly the pumping station C01-P02 may impact on the

### Mitigation

archaeologist with regard to the proposed construction works CO1\_LO8 & CO1-PO2. Licensed archaeological monitoring should be undertaken by an experienced underwater



Figure 15: Site location Map, showing survey area 5; The Grove, and proposed flood relief measures.



Figure 16: Extract from 1st edition Ordnance Survey map, showing survey area 5, CHS 14 & 15



Figure 17: Extract from 2<sup>nd</sup> edition Ordnance Survey map, showing survey area 5, CHS 14 & 15



Plate 44: View of CHS 15, revetment wall, taken from southeast.

Survey Area 6, The Fountains (CO075-002001) ITM Co-ordinates: -E572776, N574086 to E572721, N573970 Townland: Ballinglanna Figures: 18-20 Plates: 44

installed a steam engine and produced 25,000 barrels of flour per annum. The mill passed to the founded in the mid-18<sup>th</sup> century by Samuel Pike. In the 1830's it was owned by the Shaw family who disused flour mill complex which is a recorded monument (CO075-002001). The NIAH have also a Survey area 6 is located in the townland of Ballinglanna on the Glashaboy River adjacent to a large storey structure (www.archaeology.ie). The mill building was originally 5-store