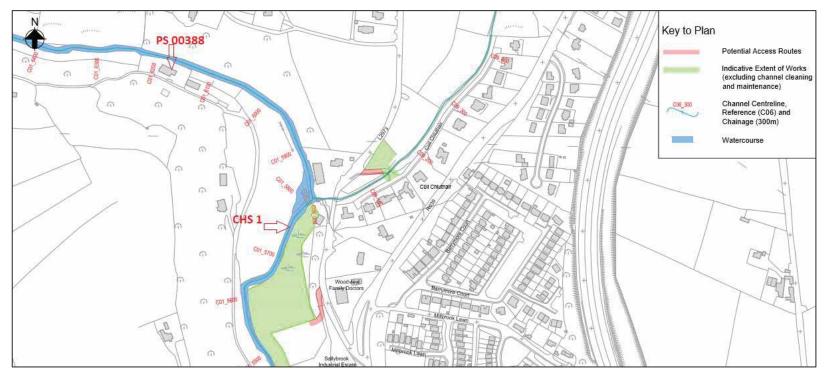

Plate 46: Mill race in St Patrick's Mill, looking south



Plate 47: St Patrick's Mill complex and mill house, looking west



Plate 48: The Fountains mill race, looking south



Plate 49: Low bank of stone restricting flow into The Fountains mill race



Plate 50: The Fountains northern elevation with mill building visible to the right (after Arup)



Plate 51: The Glashaboy to the rear of properties in Glanmire village, looking south



Plate 52: Glashaboy River at low tide behind properties in Glanmire village, looking northeast



Plate 53: Wall along R639 with river to right, looking north



Plate 54: Ruinous structure (CHS 23) on the western bank of the Glashaboy, a short distance upriver from Glanmire Bridge

Appendix 13.5

CHS, RMP sites and PS along the proposed Drainage Scheme





Figure 1: Northern end of the drainage scheme, depicting CHS 1 (OSI: Licence Number 2017/06/CCMA/CorkCountyCouncil)



Figure 2: CHS 2-7 (OSI: Licence Number 2017/06/CCMA/CorkCountyCouncil)



Figure 3: CHS 21 (OSI: Licence Number 2017/06/CCMA/CorkCountyCouncil)



Figure 4: CHS 8-12 (OSI: Licence Number 2017/06/CCMA/CorkCountyCouncil)



Figure 5: CHS 13 (OSI: Licence Number 2017/06/CCMA/CorkCountyCouncil)



Figure 6: CHS 22 (OSI: Licence Number 2017/06/CCMA/CorkCountyCouncil)



Figure 7: CHS 15-14-18 (OSI: Licence Number 2017/06/CCMA/CorkCountyCouncil)



Figure 8: CHS 19 and 20 (OSI: Licence Number 2017/06/CCMA/CorkCountyCouncil)