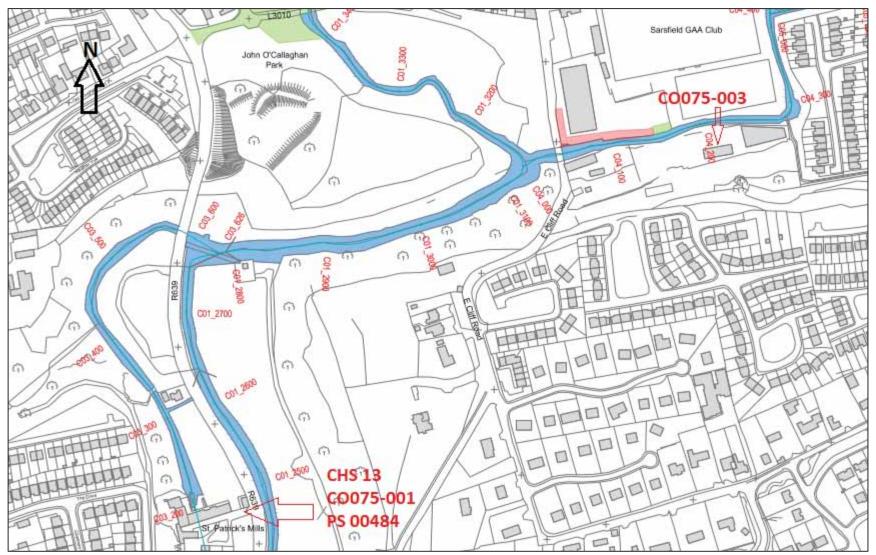

er Arup)



Plate 51: The Glashaboy to the rear of properties in Glanmire village, looking south



Plate 52: Glashaboy River at low tide behind properties in Glanmire village, looking northeast



Plate 53: Wall along R639 with river to right, looking north



Plate 54: Ruinous structure (CHS 23) on the western bank of the Glashaboy, a short distance upriver from Glanmire Bridge

Appendix 13.5

CHS, RMP sites and PS along the proposed Drainage Scheme





Figure 1: Northern end of the drainage scheme, depicting CHS 1 (OSI: Licence Number 2017/06/CCMA/CorkCountyCouncil)



Figure 2: CHS 2-7 (OSI: Licence Number 2017/06/CCMA/CorkCountyCouncil)



Figure 3: CHS 21 (OSI: Licence Number 2017/06/CCMA/CorkCountyCouncil)



Figure 4: CHS 8-12 (OSI: Licence Number 2017/06/CCMA/CorkCountyCouncil)



Figure 5: CHS 13 (OSI: Licence Number 2017/06/CCMA/CorkCountyCouncil)



Figure 6: CHS 22 (OSI: Licence Number 2017/06/CCMA/CorkCountyCouncil)



Figure 7: CHS 15-14-18 (OSI: Licence Number 2017/06/CCMA/CorkCountyCouncil)



Figure 8: CHS 19 and 20 (OSI: Licence Number 2017/06/CCMA/CorkCountyCouncil)