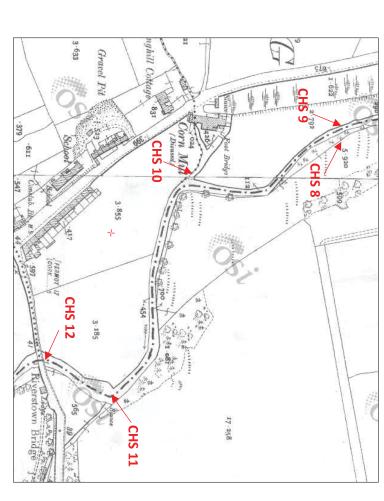

C01\_L07);
- the bridge (C01\_C03 & C01\_C04) may impact on the recorded structure The proposed removal of the existing build-up of silt and vegetation from under the arch of

### Mitigation

- Licensed archaeological monitoring should be undertaken by an experienced underwater
- Bridge a recorded monument and a recorded protected structure, including: - C0\_L06; C01undertaken with regard to all proposed works within the ZON associated with Riverstown Mitigation by licensed archaeological testing in advance of construction should be archaeologist with regard to the proposed construction works C01-L05 & C01\_L06 L07; C01\_P01; C01\_R02; C01\_C03 & C01\_C04.
- archaeologically in advance of construction works The recorded protected structure Riverstown Bridge should be fully surveyed









Figure 10: Extract from 1st edition Ordnance Survey map, showing survey area 3, CHS 8-12





Plate 24: View of CHS 08, revetment wall taken from north.



Plate 25: View of CHS 08, revetment wall taken from west.



Plate 26: View of CHS 09, revetment wall taken from east.



Plate 27: View of CHS 10, tailrace, Spring Hill Mill, taken southeast.



Plate 28: View of Glashaboy River, looking upstream, taken from CHS10



Plate 29: View of CHS 09, taken from north.



Plate 30: View of revetment wall approaching headrace CHS 11.



Plate 31: View of headrace CHS 11, taken from west.



Plate 32: View of stone feature, possible remains of weir, taken from west



Plate 33: View of CHS 12, bridge taken from northeast



embankment to northeast.. Plate 34: View of CHS 12, bridge with pedestr