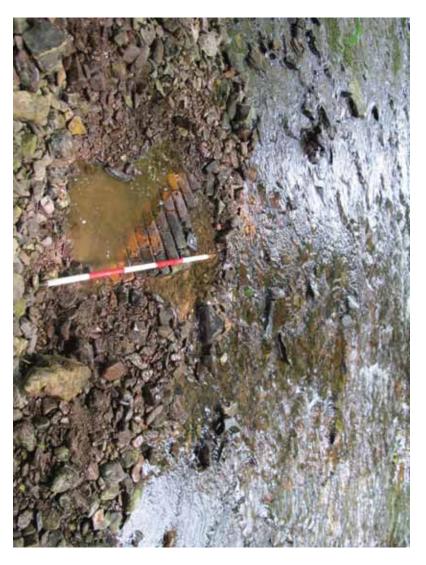

proposed works on a section of walling on the east bank that

### Mitigation

sympathetic material to minimise potential negative aesthetic visual impacts. Mitigation by avoidance. Where possible, impact by the construction works on the existing sluice wall should be avoided. If unavoidable the proposed construction works should be faced with



relief measures. Figure 4: Site location Map, showing survey area 1, CHS 1-6 and proposed flood



Top right Figure 6: Extract from 2<sup>nd</sup> edition Ordnance Survey map, showing survey area 1, CHS 1-6 Top left Figure 5: Extract from 1<sup>st</sup> edition Ordnance Survey map, showing survey area 1, CHS 1-6



Plate 1: View of Glashaboy River, looking downstream, taken at northern limit of survey



Plate 2: View of CHS 01, taken from south.



Plate 3: View of CHS 01, taken from west.



Plate 4: View of redbrick on east bank of river.



Plate 5: View of inscribed redbrick.



Plate 6: View of CHS 02 Boundary wall, taken from northeast.



Plate 7: View of CHS 02 Boundary wall, taken from northeast.



Plate 8: View of CHS 03, revetment wall, taken from west.



Plate 9: View of CHS 03, revetment wall, taken from west.



Plate 10: View of CHS 03, revetment wall, taken from west.



Plate 11: View of CHS 04 revetment wall, taken from northeast.



Plate 12: View of CHS 04 revetment wall, taken from northeast



Plate 13: View of CHS 04 revetment wall, taken from northeast.



Plate 14: View of CHS 04 revetment wall, taken from northeast



Plate 15: View of CHS 05 tailrace, Sallybrook Mill, taken from southwest.



Plate 16: