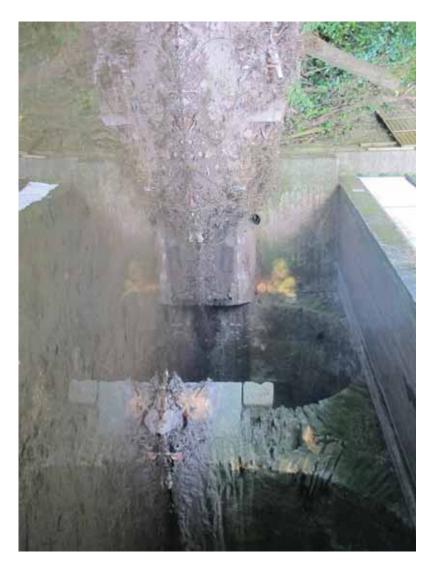

ed protected structure Riverstown Bridge should be fully surveyed









Figure 10: Extract from 1st edition Ordnance Survey map, showing survey area 3, CHS 8-12





Plate 24: View of CHS 08, revetment wall taken from north.



Plate 25: View of CHS 08, revetment wall taken from west.



Plate 26: View of CHS 09, revetment wall taken from east.



Plate 27: View of CHS 10, tailrace, Spring Hill Mill, taken southeast.



Plate 28: View of Glashaboy River, looking upstream, taken from CHS10



Plate 29: View of CHS 09, taken from north.



Plate 30: View of revetment wall approaching headrace CHS 11.



Plate 31: View of headrace CHS 11, taken from west.



Plate 32: View of stone feature, possible remains of weir, taken from west



Plate 33: View of CHS 12, bridge taken from northeast



embankment to northeast.. Plate 34: View of CHS 12, bridge with pedestrian bridge extension and recent earthen



Plate 35: View of CHS 12, bridge, blocked up arch on northwest.



Plate 36: View of CHS 12, bridge, carriageway.



Plate 37: View of CHS 12, bridge, western side of downstream elevation.



**Plate 38:** View of CHS 12, bridge, cutwater on downstream elevation.



Plate 39: View of CHS 12, bridge, downstream elevation.

Survey Area 4, St. Patrick's Mill ITM Co-ordinates: E572838, N574634 Townland: Poulacurry South Figures: 12-14 Plates: 40-43

pool of the marsh). The mill is denoted on the 1<sup>st</sup> and 2<sup>nd</sup> edition OS maps (fig 13-14). Survey Area 4 is located at St. Patrick's Mill in the townland of Poulacurry South (Poll an Churraigh-

that St. Patrick's b