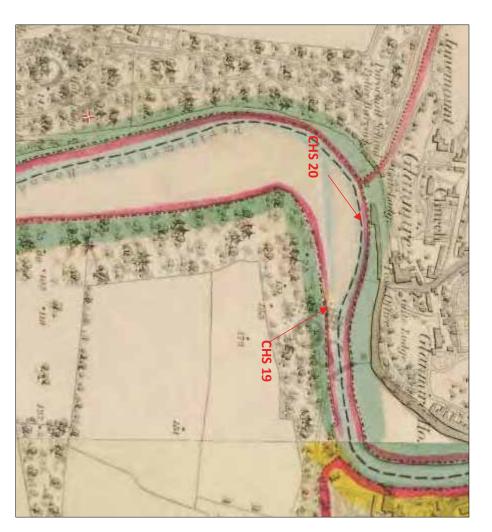

rted to the commissioners of that the Glanmire River was 'in a shockingly

#### Impacts

- ٠ revetment wall CHS20 (Fig). The proposed flood defence wall C01-L09 may impact on the existing sections of the river
- The proposed flood defence wall C01-L09 may impact on the potential subsurface remains of the Sand Quay that existed in the vicinity of Barry's Terrace.

## Mitigation

may be required based on the results of this archaeological testing. Licensed archaeological testing should be undertaken at Sand Quay. Further mitigation archaeologist with regard to the proposed construction works C01\_L09. Licensed archaeological monitoring should be undertaken by an experienced underwater



measures. Figure 21 Site location Map, showing survey area 7, CHS 19, 20 &21, and proposed flood relief



Figure 22: Extract from 1st edition Ordnance Survey map, showing survey area 7, CHS 19-21



Figure 23: Extract from 2<sup>nd</sup> edition Ordnance Survey map, showing survey area 7, CHS 19-21



Plate 51: View of CHS 20, revetment wall, taken from south.



Plate 52: View of CHS 19, revetment wall, taken from north.



Plate 53: View of CHS 20 , Sand Quay.



Plate 54: View of Glashaboy Estuary.

## Metal Detection Survey

debris were recorded. However, nothing of archaeological interest was found All sections of the survey areas were subjected to metal detection also. Copious pieces of modern

## 7. Wider Impacts

the Bleach Hill Stream and Glashaboy River (C01-5815), may impact on existing cultural features as The proposed channel maintenance that is to extend for over a distance of