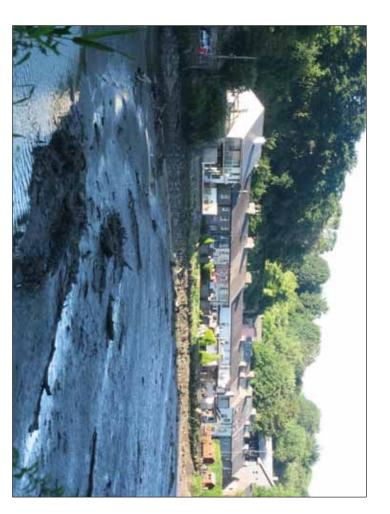

bedside the R639 road, looking north



Plate 42: River Glashaboy from the local road running northwest to Riverstown, looking north



Plate 43: Glanmire Bridge, northern elevation



Plate 44: Western elevation of St Patricks mill race culvert emerging under the R639 road



Plate 45: St Patricks mill race downstream of R639 culvert, looking southwest



Plate 46: Mill race in St Patrick's Mill, looking south



Plate 47: St Patrick's Mill complex and mill house, looking west



Plate 48: The Fountains mill race, looking south



Plate 49: Low bank of stone restricting flow into The Fountains mill race



Plate 50: The Fountains northern elevation with mill building visible to the right (after Arup)



Plate 51: The Glashaboy to the rear of properties in Glanmire village, looking south



Plate 52: Glashaboy River at low tide behind properties in Glanmire village, looking northeast



Plate 53: Wall along R639 with river to right, looking north



Plate 54: Ruinous structure (CHS 23) on the western bank of the Glashaboy, a short distance upriver from Glanmire Bridge

Appendix 13.5

CHS, RMP sites and PS along the proposed Drainage Scheme





Figure 1: Northern end of the drainage scheme, depicting CHS 1 (OSI: Licence Number 2017/06/CCMA/CorkCountyCouncil)



Figure 2: CHS 2-7 (OSI: Licence Number 2017/06/CCMA/CorkCountyCouncil)



Figure 3: CHS 21 (OSI: Licence Number 2017/06/CCMA/CorkCountyCouncil)



Figure 4: CHS 8-12 (OSI: Licence Number 2017/06/CCMA/CorkCountyCouncil)



Figure 5: CHS 13 (OSI: Licence Number 2017/06/CCMA/CorkCountyCouncil)



Figure 6: CHS 22 (OSI: