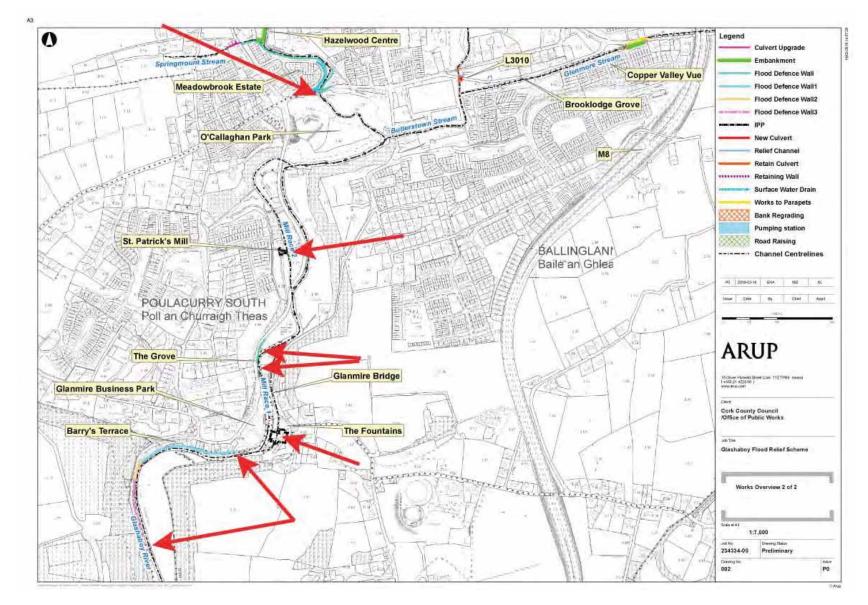

ded by Lane Purcell Archaeology. Cultural heritage sites recorded during the survey were Seven separate areas (Study Areas 1-7) were designated for inspection on the Works Overview Map recorded along the entire study area.

# 4. Constraints and Technical Difficulties

defences were provided upon the completion of the fieldwork. of the flood relief scheme was not finalised at that stage. Detailed drawings of the proposed flood Only preliminary location maps (Fig. 2 & 3) were provided for undertaking the survey as the design

the dredging on the cultural heritage could not be fullly determined. The extent of proposed channel clearance/dredging is not yet determined, therefore the impact of



Figure 1: Site Location Map



Figure 2: Works Overview Map 1 supplied by Lane Purcell Archaeology



Figure 3: Works Overview Map 2 supplied by Lane Purcell Archaeology

# 5. Archaeological and Historical Context

### 5.1 Preamble

settlers and historic communities. The river was central to the establishment of Riverstown and for this area of Cork as it would have served as strategic geographic link and conduit for prehistoric Glanmire and contributed enormously to the local economy. Archaeologically the Glashaboy River should be interpreted as an important cultural resource asset

## 5.2 Mesolithic Period

the majority of the evidence (flint scatters) for Mesolithic occupation has 'come from the Blackwater valley in Co. Cork' (Woodman 1989, 116). Flint scatters were recorded in the townlands of have been identified at several locations, especially along the coasts and river valleys. In