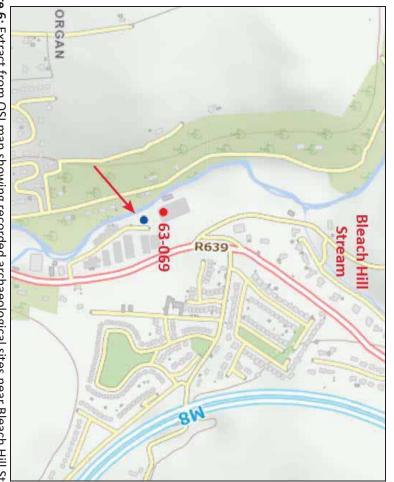

| Project Number: | 6075                                                                                                                                                                                                                                                                                                                                                                                                                                                                                                                                                                                                                                                                                                                                                                                                                                                                                                                                                                                                                                                                                                                                                                                                                                                                                                                                                                                                                                                                                                                                                                                                                                                                                                                                                                                                                                                                                                                                                                                                                                                                                                                           |                    |                            | Document Number:                          | Appendix 7.1                                                                                                                                                                                                                                                                                                                                                                                                                                                                                                                                                                                                                                                                                                                                                                                                                                                                                                                                                                                                                                                                                                                                                                                                                                                                                                                                                                                                                                                                                                                                                                                                                                                                                                                                                                                                                                                                                                                                                                                                                                                                                                                   |                           |                                          |                                             | Revis          | ion: 0         | 9                                                                                                                                                                                                                                                                                                                                                                                                                                                                                                                                                                                                                                                                                                                                                                                                                                                                                                                                                                                                                                                                                                                                                                                                                                                                                                                                                                                                                                                                                                                                                                                                                                                                                                                                                                                                                                                                                                                                                                                                                                                                                                                              |
|-----------------|--------------------------------------------------------------------------------------------------------------------------------------------------------------------------------------------------------------------------------------------------------------------------------------------------------------------------------------------------------------------------------------------------------------------------------------------------------------------------------------------------------------------------------------------------------------------------------------------------------------------------------------------------------------------------------------------------------------------------------------------------------------------------------------------------------------------------------------------------------------------------------------------------------------------------------------------------------------------------------------------------------------------------------------------------------------------------------------------------------------------------------------------------------------------------------------------------------------------------------------------------------------------------------------------------------------------------------------------------------------------------------------------------------------------------------------------------------------------------------------------------------------------------------------------------------------------------------------------------------------------------------------------------------------------------------------------------------------------------------------------------------------------------------------------------------------------------------------------------------------------------------------------------------------------------------------------------------------------------------------------------------------------------------------------------------------------------------------------------------------------------------|--------------------|----------------------------|-------------------------------------------|--------------------------------------------------------------------------------------------------------------------------------------------------------------------------------------------------------------------------------------------------------------------------------------------------------------------------------------------------------------------------------------------------------------------------------------------------------------------------------------------------------------------------------------------------------------------------------------------------------------------------------------------------------------------------------------------------------------------------------------------------------------------------------------------------------------------------------------------------------------------------------------------------------------------------------------------------------------------------------------------------------------------------------------------------------------------------------------------------------------------------------------------------------------------------------------------------------------------------------------------------------------------------------------------------------------------------------------------------------------------------------------------------------------------------------------------------------------------------------------------------------------------------------------------------------------------------------------------------------------------------------------------------------------------------------------------------------------------------------------------------------------------------------------------------------------------------------------------------------------------------------------------------------------------------------------------------------------------------------------------------------------------------------------------------------------------------------------------------------------------------------|---------------------------|------------------------------------------|---------------------------------------------|----------------|----------------|--------------------------------------------------------------------------------------------------------------------------------------------------------------------------------------------------------------------------------------------------------------------------------------------------------------------------------------------------------------------------------------------------------------------------------------------------------------------------------------------------------------------------------------------------------------------------------------------------------------------------------------------------------------------------------------------------------------------------------------------------------------------------------------------------------------------------------------------------------------------------------------------------------------------------------------------------------------------------------------------------------------------------------------------------------------------------------------------------------------------------------------------------------------------------------------------------------------------------------------------------------------------------------------------------------------------------------------------------------------------------------------------------------------------------------------------------------------------------------------------------------------------------------------------------------------------------------------------------------------------------------------------------------------------------------------------------------------------------------------------------------------------------------------------------------------------------------------------------------------------------------------------------------------------------------------------------------------------------------------------------------------------------------------------------------------------------------------------------------------------------------|
| Project Name:   | GLASHABOY FRS                                                                                                                                                                                                                                                                                                                                                                                                                                                                                                                                                                                                                                                                                                                                                                                                                                                                                                                                                                                                                                                                                                                                                                                                                                                                                                                                                                                                                                                                                                                                                                                                                                                                                                                                                                                                                                                                                                                                                                                                                                                                                                                  |                    |                            | Document Title:                           | PHOTOMONTAGES                                                                                                                                                                                                                                                                                                                                                                                                                                                                                                                                                                                                                                                                                                                                                                                                                                                                                                                                                                                                                                                                                                                                                                                                                                                                                                                                                                                                                                                                                                                                                                                                                                                                                                                                                                                                                                                                                                                                                                                                                                                                                                                  |                           |                                          |                                             | Date:          | 0              | 7 March 2018                                                                                                                                                                                                                                                                                                                                                                                                                                                                                                                                                                                                                                                                                                                                                                                                                                                                                                                                                                                                                                                                                                                                                                                                                                                                                                                                                                                                                                                                                                                                                                                                                                                                                                                                                                                                                                                                                                                                                                                                                                                                                                                   |
|                 |                                                                                                                                                                                                                                                                                                                                                                                                                                                                                                                                                                                                                                                                                                                                                                                                                                                                                                                                                                                                                                                                                                                                                                                                                                                                                                                                                                                                                                                                                                                                                                                                                                                                                                                                                                                                                                                                                                                                                                                                                                                                                                                                |                    |                            |                                           | and the second s |                           |                                          | in the way                                  |                | 2 A            |                                                                                                                                                                                                                                                                                                                                                                                                                                                                                                                                                                                                                                                                                                                                                                                                                                                                                                                                                                                                                                                                                                                                                                                                                                                                                                                                                                                                                                                                                                                                                                                                                                                                                                                                                                                                                                                                                                                                                                                                                                                                                                                                |
|                 |                                                                                                                                                                                                                                                                                                                                                                                                                                                                                                                                                                                                                                                                                                                                                                                                                                                                                                                                                                                                                                                                                                                                                                                                                                                                                                                                                                                                                                                                                                                                                                                                                                                                                                                                                                                                                                                                                                                                                                                                                                                                                                                                |                    |                            |                                           |                                                                                                                                                                                                                                                                                                                                                                                                                                                                                                                                                                                                                                                                                                                                                                                                                                                                                                                                                                                                                                                                                                                                                                                                                                                                                                                                                                                                                                                                                                                                                                                                                                                                                                                                                                                                                                                                                                                                                                                                                                                                                                                                |                           | the state of                             |                                             | A              | SSA BE         | 1 2 2 1                                                                                                                                                                                                                                                                                                                                                                                                                                                                                                                                                                                                                                                                                                                                                                                                                                                                                                                                                                                                                                                                                                                                                                                                                                                                                                                                                                                                                                                                                                                                                                                                                                                                                                                                                                                                                                                                                                                                                                                                                                                                                                                        |
|                 |                                                                                                                                                                                                                                                                                                                                                                                                                                                                                                                                                                                                                                                                                                                                                                                                                                                                                                                                                                                                                                                                                                                                                                                                                                                                                                                                                                                                                                                                                                                                                                                                                                                                                                                                                                                                                                                                                                                                                                                                                                                                                                                                |                    |                            | and the second                            |                                                                                                                                                                                                                                                                                                                                                                                                                                                                                                                                                                                                                                                                                                                                                                                                                                                                                                                                                                                                                                                                                                                                                                                                                                                                                                                                                                                                                                                                                                                                                                                                                                                                                                                                                                                                                                                                                                                                                                                                                                                                                                                                | Contraction of the second |                                          | 1                                           |                |                |                                                                                                                                                                                                                                                                                                                                                                                                                                                                                                                                                                                                                                                                                                                                                                                                                                                                                                                                                                                                                                                                                                                                                                                                                                                                                                                                                                                                                                                                                                                                                                                                                                                                                                                                                                                                                                                                                                                                                                                                                                                                                                                                |
|                 |                                                                                                                                                                                                                                                                                                                                                                                                                                                                                                                                                                                                                                                                                                                                                                                                                                                                                                                                                                                                                                                                                                                                                                                                                                                                                                                                                                                                                                                                                                                                                                                                                                                                                                                                                                                                                                                                                                                                                                                                                                                                                                                                |                    |                            | - AND                                     |                                                                                                                                                                                                                                                                                                                                                                                                                                                                                                                                                                                                                                                                                                                                                                                                                                                                                                                                                                                                                                                                                                                                                                                                                                                                                                                                                                                                                                                                                                                                                                                                                                                                                                                                                                                                                                                                                                                                                                                                                                                                                                                                | The souther of            | Sie 5                                    | 4                                           | -              | 1              | 1 - 6 - 10                                                                                                                                                                                                                                                                                                                                                                                                                                                                                                                                                                                                                                                                                                                                                                                                                                                                                                                                                                                                                                                                                                                                                                                                                                                                                                                                                                                                                                                                                                                                                                                                                                                                                                                                                                                                                                                                                                                                                                                                                                                                                                                     |
|                 |                                                                                                                                                                                                                                                                                                                                                                                                                                                                                                                                                                                                                                                                                                                                                                                                                                                                                                                                                                                                                                                                                                                                                                                                                                                                                                                                                                                                                                                                                                                                                                                                                                                                                                                                                                                                                                                                                                                                                                                                                                                                                                                                |                    |                            | 1200                                      |                                                                                                                                                                                                                                                                                                                                                                                                                                                                                                                                                                                                                                                                                                                                                                                                                                                                                                                                                                                                                                                                                                                                                                                                                                                                                                                                                                                                                                                                                                                                                                                                                                                                                                                                                                                                                                                                                                                                                                                                                                                                                                                                |                           | - 3                                      |                                             |                |                | 12 25                                                                                                                                                                                                                                                                                                                                                                                                                                                                                                                                                                                                                                                                                                                                                                                                                                                                                                                                                                                                                                                                                                                                                                                                                                                                                                                                                                                                                                                                                                                                                                                                                                                                                                                                                                                                                                                                                                                                                                                                                                                                                                                          |
|                 |                                                                                                                                                                                                                                                                                                                                                                                                                                                                                                                                                                                                                                                                                                                                                                                                                                                                                                                                                                                                                                                                                                                                                                                                                                                                                                                                                                                                                                                                                                                                                                                                                                                                                                                                                                                                                                                                                                                                                                                                                                                                                                                                |                    |                            | 2.2                                       | A CARLER OF                                                                                                                                                                                                                                                                                                                                                                                                                                                                                                                                                                                                                                                                                                                                                                                                                                                                                                                                                                                                                                                                                                                                                                                                                                                                                                                                                                                                                                                                                                                                                                                                                                                                                                                                                                                                                                                                                                                                                                                                                                                                                                                    |                           |                                          |                                             |                | 10             | Section.                                                                                                                                                                                                                                                                                                                                                                                                                                                                                                                                                                                                                                                                                                                                                                                                                                                                                                                                                                                                                                                                                                                                                                                                                                                                                                                                                                                                                                                                                                                                                                                                                                                                                                                                                                                                                                                                                                                                                                                                                                                                                                                       |
|                 |                                                                                                                                                                                                                                                                                                                                                                                                                                                                                                                                                                                                                                                                                                                                                                                                                                                                                                                                                                                                                                                                                                                                                                                                                                                                                                                                                                                                                                                                                                                                                                                                                                                                                                                                                                                                                                                                                                                                                                                                                                                                                                                                |                    |                            |                                           |                                                                                                                                                                                                                                                                                                                                                                                                                                                                                                                                                                                                                                                                                                                                                                                                                                                                                                                                                                                                                                                                                                                                                                                                                                                                                                                                                                                                                                                                                                                                                                                                                                                                                                                                                                                                                                                                                                                                                                                                                                                                                                                                | Contraction of the second | AN S                                     | Bar P paral -                               | · 4 65         | and the second |                                                                                                                                                                                                                                                                                                                                                                                                                                                                                                                                                                                                                                                                                                                                                                                                                                                                                                                                                                                                                                                                                                                                                                                                                                                                                                                                                                                                                                                                                                                                                                                                                                                                                                                                                                                                                                                                                                                                                                                                                                                                                                                                |
|                 |                                                                                                                                                                                                                                                                                                                                                                                                                                                                                                                                                                                                                                                                                                                                                                                                                                                                                                                                                                                                                                                                                                                                                                                                                                                                                                                                                                                                                                                                                                                                                                                                                                                                                                                                                                                                                                                                                                                                                                                                                                                                                                                                |                    |                            | 442.03                                    | and the second                                                                                                                                                                                                                                                                                                                                                                                                                                                                                                                                                                                                                                                                                                                                                                                                                                                                                                                                                                                                                                                                                                                                                                                                                                                                                                                                                                                                                                                                                                                                                                                                                                                                                                                                                                                                                                                                                                                                                                                                                                                                                                                 |                           | 1                                        | 293                                         |                |                | ¥.                                                                                                                                                                                                                                                                                                                                                                                                                                                                                                                                                                                                                                                                                                                                                                                                                                                                                                                                                                                                                                                                                                                                                                                                                                                                                                                                                                                                                                                                                                                                                                                                                                                                                                                                                                                                                                                                                                                                                                                                                                                                                                                             |
|                 |                                                                                                                                                                                                                                                                                                                                                                                                                                                                                                                                                                                                                                                                                                                                                                                                                                                                                                                                                                                                                                                                                                                                                                                                                                                                                                                                                                                                                                                                                                                                                                                                                                                                                                                                                                                                                                                                                                                                                                                                                                                                                                                                | A STATE            |                            | ALC: NO DECIDENT                          |                                                                                                                                                                                                                                                                                                                                                                                                                                                                                                                                                                                                                                                                                                                                                                                                                                                                                                                                                                                                                                                                                                                                                                                                                                                                                                                                                                                                                                                                                                                                                                                                                                                                                                                                                                                                                                                                                                                                                                                                                                                                                                                                | 0                         | Contraction of the second                |                                             |                | and the second |                                                                                                                                                                                                                                                                                                                                                                                                                                                                                                                                                                                                                                                                                                                                                                                                                                                                                                                                                                                                                                                                                                                                                                                                                                                                                                                                                                                                                                                                                                                                                                                                                                                                                                                                                                                                                                                                                                                                                                                                                                                                                                                                |
|                 |                                                                                                                                                                                                                                                                                                                                                                                                                                                                                                                                                                                                                                                                                                                                                                                                                                                                                                                                                                                                                                                                                                                                                                                                                                                                                                                                                                                                                                                                                                                                                                                                                                                                                                                                                                                                                                                                                                                                                                                                                                                                                                                                | and the second     | A de                       |                                           |                                                                                                                                                                                                                                                                                                                                                                                                                                                                                                                                                                                                                                                                                                                                                                                                                                                                                                                                                                                                                                                                                                                                                                                                                                                                                                                                                                                                                                                                                                                                                                                                                                                                                                                                                                                                                                                                                                                                                                                                                                                                                                                                |                           |                                          | 1. 20                                       | ieres.         | 100            |                                                                                                                                                                                                                                                                                                                                                                                                                                                                                                                                                                                                                                                                                                                                                                                                                                                                                                                                                                                                                                                                                                                                                                                                                                                                                                                                                                                                                                                                                                                                                                                                                                                                                                                                                                                                                                                                                                                                                                                                                                                                                                                                |
|                 |                                                                                                                                                                                                                                                                                                                                                                                                                                                                                                                                                                                                                                                                                                                                                                                                                                                                                                                                                                                                                                                                                                                                                                                                                                                                                                                                                                                                                                                                                                                                                                                                                                                                                                                                                                                                                                                                                                                                                                                                                                                                                                                                | At Karola          | Such Bar                   | and the                                   | · 6 3.                                                                                                                                                                                                                                                                                                                                                                                                                                                                                                                                                                                                                                                                                                                                                                                                                                                                                                                                                                                                                                                                                                                                                                                                                                                                                                                                                                                                                                                                                                                                                                                                                                                                                                                                                                                                                                                                                                                                                                                                                                                                                                                         | Carlot Carlo              |                                          | 1000                                        |                |                |                                                                                                                                                                                                                                                                                                                                                                                                                                                                                                                                                                                                                                                                                                                                                                                                                                                                                                                                                                                                                                                                                                                                                                                                                                                                                                                                                                                                                                                                                                                                                                                                                                                                                                                                                                                                                                                                                                                                                                                                                                                                                                                                |
| 235.23          | To a AK WAY                                                                                                                                                                                                                                                                                                                                                                                                                                                                                                                                                                                                                                                                                                                                                                                                                                                                                                                                                                                                                                                                                                                                                                                                                                                                                                                                                                                                                                                                                                                                                                                                                                                                                                                                                                                                                                                                                                                                                                                                                                                                                                                    | THE REAL           | and the second             | All and a second second                   | E and St Upper                                                                                                                                                                                                                                                                                                                                                                                                                                                                                                                                                                                                                                                                                                                                                                                                                                                                                                                                                                                                                                                                                                                                                                                                                                                                                                                                                                                                                                                                                                                                                                                                                                                                                                                                                                                                                                                                                                                                                                                                                                                                                                                 | the second                | *                                        | and the second                              | · 一种的          |                | and the second                                                                                                                                                                                                                                                                                                                                                                                                                                                                                                                                                                                                                                                                                                                                                                                                                                                                                                                                                                                                                                                                                                                                                                                                                                                                                                                                                                                                                                                                                                                                                                                                                                                                                                                                                                                                                                                                                                                                                                                                                                                                                                                 |
| the state       | A CONTRACTOR OF THE OWNER                                                                                                                                                                                                                                                                                                                                                                                                                                                                                                                                                                                                                                                                                                                                                                                                                                                                                                                                                                                                                                                                                                                                                                                                                                                                                                                                                                                                                                                                                                                                                                                                                                                                                                                                                                                                                                                                                                                                                                                                                                                                                                      | A STATE            | and the second             | the state                                 | artin en                                                                                                                                                                                                                                                                                                                                                                                                                                                                                                                                                                                                                                                                                                                                                                                                                                                                                                                                                                                                                                                                                                                                                                                                                                                                                                                                                                                                                                                                                                                                                                                                                                                                                                                                                                                                                                                                                                                                                                                                                                                                                                                       | Same Ac                   |                                          | Trate Let                                   |                | the state      |                                                                                                                                                                                                                                                                                                                                                                                                                                                                                                                                                                                                                                                                                                                                                                                                                                                                                                                                                                                                                                                                                                                                                                                                                                                                                                                                                                                                                                                                                                                                                                                                                                                                                                                                                                                                                                                                                                                                                                                                                                                                                                                                |
| 部分世纪            | the state of the state                                                                                                                                                                                                                                                                                                                                                                                                                                                                                                                                                                                                                                                                                                                                                                                                                                                                                                                                                                                                                                                                                                                                                                                                                                                                                                                                                                                                                                                                                                                                                                                                                                                                                                                                                                                                                                                                                                                                                                                                                                                                                                         |                    | Alton a                    | 3                                         | 5 - S - S                                                                                                                                                                                                                                                                                                                                                                                                                                                                                                                                                                                                                                                                                                                                                                                                                                                                                                                                                                                                                                                                                                                                                                                                                                                                                                                                                                                                                                                                                                                                                                                                                                                                                                                                                                                                                                                                                                                                                                                                                                                                                                                      |                           |                                          |                                             | Cie va to      |                | Red at                                                                                                                                                                                                                                                                                                                                                                                                                                                                                                                                                                                                                                                                                                                                                                                                                                                                                                                                                                                                                                                                                                                                                                                                                                                                                                                                                                                                                                                                                                                                                                                                                                                                                                                                                                                                                                                                                                                                                                                                                                                                                                                         |
|                 |                                                                                                                                                                                                                                                                                                                                                                                                                                                                                                                                                                                                                                                                                                                                                                                                                                                                                                                                                                                                                                                                                                                                                                                                                                                                                                                                                                                                                                                                                                                                                                                                                                                                                                                                                                                                                                                                                                                                                                                                                                                                                                                                | COLOR COLOR        | A Star Star                | 12. 24                                    | CHE AND AND                                                                                                                                                                                                                                                                                                                                                                                                                                                                                                                                                                                                                                                                                                                                                                                                                                                                                                                                                                                                                                                                                                                                                                                                                                                                                                                                                                                                                                                                                                                                                                                                                                                                                                                                                                                                                                                                                                                                                                                                                                                                                                                    |                           |                                          |                                             | The second     |                |                                                                                                                                                                                                                                                                                                                                                                                                                                                                                                                                                                                                                                                                                                                                                                                                                                                                                                                                                                                                                                                                                                                                                                                                                                                                                                                                                                                                                                                                                                                                                                                                                                                                                                                                                                                                                                                                                                                                                                                                                                                                                                                                |
|                 |                                                                                                                                                                                                                                                                                                                                                                                                                                                                                                                                                                                                                                                                                                                                                                                                                                                                                                                                                                                                                                                                                                                                                                                                                                                                                                                                                                                                                                                                                                                                                                                                                                                                                                                                                                                                                                                                                                                                                                                                                                                                                                                                | <b>Farman</b>      | and the state of the state |                                           |                                                                                                                                                                                                                                                                                                                                                                                                                                                                                                                                                                                                                                                                                                                                                                                                                                                                                                                                                                                                                                                                                                                                                                                                                                                                                                                                                                                                                                                                                                                                                                                                                                                                                                                                                                                                                                                                                                                                                                                                                                                                                                                                | e water it                |                                          |                                             |                |                | and the                                                                                                                                                                                                                                                                                                                                                                                                                                                                                                                                                                                                                                                                                                                                                                                                                                                                                                                                                                                                                                                                                                                                                                                                                                                                                                                                                                                                                                                                                                                                                                                                                                                                                                                                                                                                                                                                                                                                                                                                                                                                                                                        |
|                 |                                                                                                                                                                                                                                                                                                                                                                                                                                                                                                                                                                                                                                                                                                                                                                                                                                                                                                                                                                                                                                                                                                                                                                                                                                                                                                                                                                                                                                                                                                                                                                                                                                                                                                                                                                                                                                                                                                                                                                                                                                                                                                                                |                    |                            |                                           |                                                                                                                                                                                                                                                                                                                                                                                                                                                                                                                                                                                                                                                                                                                                                                                                                                                                                                                                                                                                                                                                                                                                                                                                                                                                                                                                                                                                                                                                                                                                                                                                                                                                                                                                                                                                                                                                                                                                                                                                                                                                                                                                | 265 The Part              |                                          |                                             |                | A TATLE        |                                                                                                                                                                                                                                                                                                                                                                                                                                                                                                                                                                                                                                                                                                                                                                                                                                                                                                                                                                                                                                                                                                                                                                                                                                                                                                                                                                                                                                                                                                                                                                                                                                                                                                                                                                                                                                                                                                                                                                                                                                                                                                                                |
|                 | ALL PROPERTY.                                                                                                                                                                                                                                                                                                                                                                                                                                                                                                                                                                                                                                                                                                                                                                                                                                                                                                                                                                                                                                                                                                                                                                                                                                                                                                                                                                                                                                                                                                                                                                                                                                                                                                                                                                                                                                                                                                                                                                                                                                                                                                                  |                    |                            | and -                                     |                                                                                                                                                                                                                                                                                                                                                                                                                                                                                                                                                                                                                                                                                                                                                                                                                                                                                                                                                                                                                                                                                                                                                                                                                                                                                                                                                                                                                                                                                                                                                                                                                                                                                                                                                                                                                                                                                                                                                                                                                                                                                                                                | S. Fre                    |                                          | ale antes                                   |                | - 2018         |                                                                                                                                                                                                                                                                                                                                                                                                                                                                                                                                                                                                                                                                                                                                                                                                                                                                                                                                                                                                                                                                                                                                                                                                                                                                                                                                                                                                                                                                                                                                                                                                                                                                                                                                                                                                                                                                                                                                                                                                                                                                                                                                |
| Part and Part   |                                                                                                                                                                                                                                                                                                                                                                                                                                                                                                                                                                                                                                                                                                                                                                                                                                                                                                                                                                                                                                                                                                                                                                                                                                                                                                                                                                                                                                                                                                                                                                                                                                                                                                                                                                                                                                                                                                                                                                                                                                                                                                                                |                    | A 19-41                    |                                           |                                                                                                                                                                                                                                                                                                                                                                                                                                                                                                                                                                                                                                                                                                                                                                                                                                                                                                                                                                                                                                                                                                                                                                                                                                                                                                                                                                                                                                                                                                                                                                                                                                                                                                                                                                                                                                                                                                                                                                                                                                                                                                                                |                           |                                          |                                             | 1.12           |                |                                                                                                                                                                                                                                                                                                                                                                                                                                                                                                                                                                                                                                                                                                                                                                                                                                                                                                                                                                                                                                                                                                                                                                                                                                                                                                                                                                                                                                                                                                                                                                                                                                                                                                                                                                                                                                                                                                                                                                                                                                                                                                                                |
|                 | State of the second second                                                                                                                                                                                                                                                                                                                                                                                                                                                                                                                                                                                                                                                                                                                                                                                                                                                                                                                                                                                                                                                                                                                                                                                                                                                                                                                                                                                                                                                                                                                                                                                                                                                                                                                                                                                                                                                                                                                                                                                                                                                                                                     | Concerned and      |                            | - AND |                                                                                                                                                                                                                                                                                                                                                                                                                                                                                                                                                                                                                                                                                                                                                                                                                                                                                                                                                                                                                                                                                                                                                                                                                                                                                                                                                                                                                                                                                                                                                                                                                                                                                                                                                                                                                                                                                                                                                                                                                                                                                                                                | See Builty                |                                          | the state of                                | 马德。            | Sitting 1      |                                                                                                                                                                                                                                                                                                                                                                                                                                                                                                                                                                                                                                                                                                                                                                                                                                                                                                                                                                                                                                                                                                                                                                                                                                                                                                                                                                                                                                                                                                                                                                                                                                                                                                                                                                                                                                                                                                                                                                                                                                                                                                                                |
|                 |                                                                                                                                                                                                                                                                                                                                                                                                                                                                                                                                                                                                                                                                                                                                                                                                                                                                                                                                                                                                                                                                                                                                                                                                                                                                                                                                                                                                                                                                                                                                                                                                                                                                                                                                                                                                                                                                                                                                                                                                                                                                                                                                | 194                | Barry 1                    |                                           | and the second                                                                                                                                                                                                                                                                                                                                                                                                                                                                                                                                                                                                                                                                                                                                                                                                                                                                                                                                                                                                                                                                                                                                                                                                                                                                                                                                                                                                                                                                                                                                                                                                                                                                                                                                                                                                                                                                                                                                                                                                                                                                                                                 |                           | 10 M 1                                   |                                             | C 42.31        |                | <b>GLOCE</b>                                                                                                                                                                                                                                                                                                                                                                                                                                                                                                                                                                                                                                                                                                                                                                                                                                                                                                                                                                                                                                                                                                                                                                                                                                                                                                                                                                                                                                                                                                                                                                                                                                                                                                                                                                                                                                                                                                                                                                                                                                                                                                                   |
|                 | A STATISTICS OF THE PARTY OF TH | A                  | and the second             |                                           |                                                                                                                                                                                                                                                                                                                                                                                                                                                                                                                                                                                                                                                                                                                                                                                                                                                                                                                                                                                                                                                                                                                                                                                                                                                                                                                                                                                                                                                                                                                                                                                                                                                                                                                                                                                                                                                                                                                                                                                                                                                                                                                                | and the second            | ALC: N                                   |                                             | WITH-          | See 1          |                                                                                                                                                                                                                                                                                                                                                                                                                                                                                                                                                                                                                                                                                                                                                                                                                                                                                                                                                                                                                                                                                                                                                                                                                                                                                                                                                                                                                                                                                                                                                                                                                                                                                                                                                                                                                                                                                                                                                                                                                                                                                                                                |
| C. Second       |                                                                                                                                                                                                                                                                                                                                                                                                                                                                                                                                                                                                                                                                                                                                                                                                                                                                                                                                                                                                                                                                                                                                                                                                                                                                                                                                                                                                                                                                                                                                                                                                                                                                                                                                                                                                                                                                                                                                                                                                                                                                                                                                | ALL ALL            | THE REAL                   |                                           |                                                                                                                                                                                                                                                                                                                                                                                                                                                                                                                                                                                                                                                                                                                                                                                                                                                                                                                                                                                                                                                                                                                                                                                                                                                                                                                                                                                                                                                                                                                                                                                                                                                                                                                                                                                                                                                                                                                                                                                                                                                                                                                                |                           |                                          |                                             | and the second | ST STATUTE     |                                                                                                                                                                                                                                                                                                                                                                                                                                                                                                                                                                                                                                                                                                                                                                                                                                                                                                                                                                                                                                                                                                                                                                                                                                                                                                                                                                                                                                                                                                                                                                                                                                                                                                                                                                                                                                                                                                                                                                                                                                                                                                                                |
|                 | A State of State of States                                                                                                                                                                                                                                                                                                                                                                                                                                                                                                                                                                                                                                                                                                                                                                                                                                                                                                                                                                                                                                                                                                                                                                                                                                                                                                                                                                                                                                                                                                                                                                                                                                                                                                                                                                                                                                                                                                                                                                                                                                                                                                     | 图的原                |                            |                                           |                                                                                                                                                                                                                                                                                                                                                                                                                                                                                                                                                                                                                                                                                                                                                                                                                                                                                                                                                                                                                                                                                                                                                                                                                                                                                                                                                                                                                                                                                                                                                                                                                                                                                                                                                                                                                                                                                                                                                                                                                                                                                                                                |                           |                                          | 2 . AL                                      | - Bas          | 2 16 411       | - I Lings                                                                                                                                                                                                                                                                                                                                                                                                                                                                                                                                                                                                                                                                                                                                                                                                                                                                                                                                                                                                                                                                                                                                                                                                                                                                                                                                                                                                                                                                                                                                                                                                                                                                                                                                                                                                                                                                                                                                                                                                                                                                                                                      |
| 1 - 18          | U.K.W                                                                                                                                                                                                                                                                                                                                                                                                                                                                                                                                                                                                                                                                                                                                                                                                                                                                                                                                                                                                                                                                                                                                                                                                                                                                                                                                                                                                                                                                                                                                                                                                                                                                                                                                                                                                                                                                                                                                                                                                                                                                                                                          |                    | In Marine                  |                                           |                                                                                                                                                                                                                                                                                                                                                                                                                                                                                                                                                                                                                                                                                                                                                                                                                                                                                                                                                                                                                                                                                                                                                                                                                                                                                                                                                                                                                                                                                                                                                                                                                                                                                                                                                                                                                                                                                                                                                                                                                                                                                                                                |                           |                                          |                                             | - NEW AND      |                |                                                                                                                                                                                                                                                                                                                                                                                                                                                                                                                                                                                                                                                                                                                                                                                                                                                                                                                                                                                                                                                                                                                                                                                                                                                                                                                                                                                                                                                                                                                                                                                                                                                                                                                                                                                                                                                                                                                                                                                                                                                                                                                                |
| 1               |                                                                                                                                                                                                                                                                                                                                                                                                                                                                                                                                                                                                                                                                                                                                                                                                                                                                                                                                                                                                                                                                                                                                                                                                                                                                                                                                                                                                                                                                                                                                                                                                                                                                                                                                                                                                                                                                                                                                                                                                                                                                                                                                |                    | Tax and                    |                                           |                                                                                                                                                                                                                                                                                                                                                                                                                                                                                                                                                                                                                                                                                                                                                                                                                                                                                                                                                                                                                                                                                                                                                                                                                                                                                                                                                                                                                                                                                                                                                                                                                                                                                                                                                                                                                                                                                                                                                                                                                                                                                                                                | There                     |                                          |                                             |                |                | Contraction of the local division of the loc |
| and and the     |                                                                                                                                                                                                                                                                                                                                                                                                                                                                                                                                                                                                                                                                                                                                                                                                                                                                                                                                                                                                                                                                                                                                                                                                                                                                                                                                                                                                                                                                                                                                                                                                                                                                                                                                                                                                                                                                                                                                                                                                                                                                                                                                |                    | B.                         |                                           |                                                                                                                                                                                                                                                                                                                                                                                                                                                                                                                                                                                                                                                                                                                                                                                                                                                                                                                                                                                                                                                                                                                                                                                                                                                                                                                                                                                                                                                                                                                                                                                                                                                                                                                                                                                                                                                                                                                                                                                                                                                                                                                                |                           | -                                        |                                             |                |                | 2242                                                                                                                                                                                                                                                                                                                                                                                                                                                                                                                                                                                                                                                                                                                                                                                                                                                                                                                                                                                                                                                                                                                                                                                                                                                                                                                                                                                                                                                                                                                                                                                                                                                                                                                                                                                                                                                                                                                                                                                                                                                                                                                           |
| and the second  |                                                                                                                                                                                                                                                                                                                                                                                                                                                                                                                                                                                                                                                                                                                                                                                                                                                                                                                                                                                                                                                                                                                                                                                                                                                                                                                                                                                                                                                                                                                                                                                                                                                                                                                                                                                                                                                                                                                                                                                                                                                                                                                                | -1.0               |                            |                                           |                                                                                                                                                                                                                                                                                                                                                                                                                                                                                                                                                                                                                                                                                                                                                                                                                                                                                                                                                                                                                                                                                                                                                                                                                                                                                                                                                                                                                                                                                                                                                                                                                                                                                                                                                                                                                                                                                                                                                                                                                                                                                                                                |                           | and the second                           |                                             |                |                |                                                                                                                                                                                                                                                                                                                                                                                                                                                                                                                                                                                                                                                                                                                                                                                                                                                                                                                                                                                                                                                                                                                                                                                                                                                                                                                                                                                                                                                                                                                                                                                                                                                                                                                                                                                                                                                                                                                                                                                                                                                                                                                                |
| a parties       |                                                                                                                                                                                                                                                                                                                                                                                                                                                                                                                                                                                                                                                                                                                                                                                                                                                                                                                                                                                                                                                                                                                                                                                                                                                                                                                                                                                                                                                                                                                                                                                                                                                                                                                                                                                                                                                                                                                                                                                                                                                                                                                                |                    | and the                    |                                           |                                                                                                                                                                                                                                                                                                                                                                                                                                                                                                                                                                                                                                                                                                                                                                                                                                                                                                                                                                                                                                                                                                                                                                                                                                                                                                                                                                                                                                                                                                                                                                                                                                                                                                                                                                                                                                                                                                                                                                                                                                                                                                                                |                           | and the                                  | ~                                           |                |                |                                                                                                                                                                                                                                                                                                                                                                                                                                                                                                                                                                                                                                                                                                                                                                                                                                                                                                                                                                                                                                                                                                                                                                                                                                                                                                                                                                                                                                                                                                                                                                                                                                                                                                                                                                                                                                                                                                                                                                                                                                                                                                                                |
| Ser 1           | ALL AND ALL ALL ALL ALL ALL ALL ALL ALL ALL AL                                                                                                                                                                                                                                                                                                                                                                                                                                                                                                                                                                                                                                                                                                                                                                                                                                                                                                                                                                                                                                                                                                                                                                                                                                                                                                                                                                                                                                                                                                                                                                                                                                                                                                                                                                                                                                                                                                                                                                                                                                                                                 |                    |                            |                                           |                                                                                                                                                                                                                                                                                                                                                                                                                                                                                                                                                                                                                                                                                                                                                                                                                                                                                                                                                                                                                                                                                                                                                                                                                                                                                                                                                                                                                                                                                                                                                                                                                                                                                                                                                                                                                                                                                                                                                                                                                                                                                                                                |                           |                                          |                                             |                |                |                                                                                                                                                                                                                                                                                                                                                                                                                                                                                                                                                                                                                                                                                                                                                                                                                                                                                                                                                                                                                                                                                                                                                                                                                                                                                                                                                                                                                                                                                                                                                                                                                                                                                                                                                                                                                                                                                                                                                                                                                                                                                                                                |
| 11              |                                                                                                                                                                                                                                                                                                                                                                                                                                                                                                                                                                                                                                                                                                                                                                                                                                                                                                                                                                                                                                                                                                                                                                                                                                                                                                                                                                                                                                                                                                                                                                                                                                                                                                                                                                                                                                                                                                                                                                                                                                                                                                                                |                    | Contract The               |                                           |                                                                                                                                                                                                                                                                                                                                                                                                                                                                                                                                                                                                                                                                                                                                                                                                                                                                                                                                                                                                                                                                                                                                                                                                                                                                                                                                                                                                                                                                                                                                                                                                                                                                                                                                                                                                                                                                                                                                                                                                                                                                                                                                |                           |                                          |                                             |                |                |                                                                                                                                                                                                                                                                                                                                                                                                                                                                                                                                                                                                                                                                                                                                                                                                                                                                                                                                                                                                                                                                                                                                                                                                                                                                                                                                                                                                                                                                                                                                                                                                                                                                                                                                                                                                                                                                                                                                                                                                                                                                                                                                |
|                 | 世界的第三人称单数                                                                                                                                                                                                                                                                                                                                                                                                                                                                                                                                                                                                                                                                                                                                                                                                                                                                                                                                                                                                                                                                                                                                                                                                                                                                                                                                                                                                                                                                                                                                                                                                                                                                                                                                                                                                                                                                                                                                                                                                                                                                                                                      |                    |                            | Strate Barris                             |                                                                                                                                                                                                                                                                                                                                                                                                                                                                                                                                                                                                                                                                                                                                                                                                                                                                                                                                                                                                                                                                                                                                                                                                                                                                                                                                                                                                                                                                                                                                                                                                                                                                                                                                                                                                                                                                                                                                                                                                                                                                                                                                | a an a state              | 10 - 2 - 2 - 2 - 2 - 2 - 2 - 2 - 2 - 2 - |                                             |                | and the second |                                                                                                                                                                                                                                                                                                                                                                                                                                                                                                                                                                                                                                                                                                                                                                                                                                                                                                                                                                                                                                                                                                                                                                                                                                                                                                                                                                                                                                                                                                                                                                                                                                                                                                                                                                                                                                                                                                                                                                                                                                                                                                                                |
| and the second  |                                                                                                                                                                                                                                                                                                                                                                                                                                                                                                                                                                                                                                                                                                                                                                                                                                                                                                                                                                                                                                                                                                                                                                                                                                                                                                                                                                                                                                                                                                                                                                                                                                                                                                                                                                                                                                                                                                                                                                                                                                                                                                                                | - Section          | C. S. S. S.                |                                           |                                                                                                                                                                                                                                                                                                                                                                                                                                                                                                                                                                                                                                                                                                                                                                                                                                                                                                                                                                                                                                                                                                                                                                                                                                                                                                                                                                                                                                                                                                                                                                                                                                                                                                                                                                                                                                                                                                                                                                                                                                                                                                                                | a start                   |                                          |                                             |                | A BAS          | 1                                                                                                                                                                                                                                                                                                                                                                                                                                                                                                                                                                                                                                                                                                                                                                                                                                                                                                                                                                                                                                                                                                                                                                                                                                                                                                                                                                                                                                                                                                                                                                                                                                                                                                                                                                                                                                                                                                                                                                                                                                                                                                                              |
| 1 N 20          |                                                                                                                                                                                                                                                                                                                                                                                                                                                                                                                                                                                                                                                                                                                                                                                                                                                                                                                                                                                                                                                                                                                                                                                                                                                                                                                                                                                                                                                                                                                                                                                                                                                                                                                                                                                                                                                                                                                                                                                                                                                                                                                                | and the second     | STOR - CARD                | State 723                                 |                                                                                                                                                                                                                                                                                                                                                                                                                                                                                                                                                                                                                                                                                                                                                                                                                                                                                                                                                                                                                                                                                                                                                                                                                                                                                                                                                                                                                                                                                                                                                                                                                                                                                                                                                                                                                                                                                                                                                                                                                                                                                                                                | Station and               |                                          | C M LANG                                    |                | A PARTY        | A A A                                                                                                                                                                                                                                                                                                                                                                                                                                                                                                                                                                                                                                                                                                                                                                                                                                                                                                                                                                                                                                                                                                                                                                                                                                                                                                                                                                                                                                                                                                                                                                                                                                                                                                                                                                                                                                                                                                                                                                                                                                                                                                                          |
| 3.24            |                                                                                                                                                                                                                                                                                                                                                                                                                                                                                                                                                                                                                                                                                                                                                                                                                                                                                                                                                                                                                                                                                                                                                                                                                                                                                                                                                                                                                                                                                                                                                                                                                                                                                                                                                                                                                                                                                                                                                                                                                                                                                                                                | Contraction of the |                            | The second second                         |                                                                                                                                                                                                                                                                                                                                                                                                                                                                                                                                                                                                                                                                                                                                                                                                                                                                                                                                                                                                                                                                                                                                                                                                                                                                                                                                                                                                                                                                                                                                                                                                                                                                                                                                                                                                                                                                                                                                                                                                                                                                                                                                |                           | 15 100                                   |                                             | The second     |                | and the                                                                                                                                                                                                                                                                                                                                                                                                                                                                                                                                                                                                                                                                                                                                                                                                                                                                                                                                                                                                                                                                                                                                                                                                                                                                                                                                                                                                                                                                                                                                                                                                                                                                                                                                                                                                                                                                                                                                                                                                                                                                                                                        |
| 100F 2          | Children and the                                                                                                                                                                                                                                                                                                                                                                                                                                                                                                                                                                                                                                                                                                                                                                                                                                                                                                                                                                                                                                                                                                                                                                                                                                                                                                                                                                                                                                                                                                                                                                                                                                                                                                                                                                                                                                                                                                                                                                                                                                                                                                               |                    |                            | *                                         |                                                                                                                                                                                                                                                                                                                                                                                                                                                                                                                                                                                                                                                                                                                                                                                                                                                                                                                                                                                                                                                                                                                                                                                                                                                                                                                                                                                                                                                                                                                                                                                                                                                                                                                                                                                                                                                                                                                                                                                                                                                                                                                                |                           | A State                                  | TOTAL ST                                    | a insta        | the state      |                                                                                                                                                                                                                                                                                                                                                                                                                                                                                                                                                                                                                                                                                                                                                                                                                                                                                                                                                                                                                                                                                                                                                                                                                                                                                                                                                                                                                                                                                                                                                                                                                                                                                                                                                                                                                                                                                                                                                                                                                                                                                                                                |
| < 73.7° / 24mm  | < 65.5° / 28mm < 54.4° / 35mm                                                                                                                                                                                                                                                                                                                                                                                                                                                                                                                                                                                                                                                                                                                                                                                                                                                                                                                                                                                                                                                                                                                                                                                                                                                                                                                                                                                                                                                                                                                                                                                                                                                                                                                                                                                                                                                                                                                                                                                                                                                                                                  | < 39.6° / 50mm     | < 28.8° / 70mm             | ANGLE OF VISION / LENS                    | FOCAL LENGTH                                                                                                                                                                                                                                                                                                                                                                                                                                                                                                                                                                                                                                                                                                                                                                                                                                                                                                                                                                                                                                                                                                                                                                                                                                                                                                                                                                                                                                                                                                                                                                                                                                                                                                                                                                                                                                                                                                                                                                                                                                                                                                                   | 70mm / 28.8° > 5          | 0mm / 39.6° >                            | 35mm /                                      | 54.4° >        | 28mm / 65.5° > | 24mm / 73.7° >                                                                                                                                                                                                                                                                                                                                                                                                                                                                                                                                                                                                                                                                                                                                                                                                                                                                                                                                                                                                                                                                                                                                                                                                                                                                                                                                                                                                                                                                                                                                                                                                                                                                                                                                                                                                                                                                                                                                                                                                                                                                                                                 |
|                 | 1 1                                                                                                                                                                                                                                                                                                                                                                                                                                                                                                                                                                                                                                                                                                                                                                                                                                                                                                                                                                                                                                                                                                                                                                                                                                                                                                                                                                                                                                                                                                                                                                                                                                                                                                                                                                                                                                                                                                                                                                                                                                                                                                                            | 1                  | 1                          |                                           |                                                                                                                                                                                                                                                                                                                                                                                                                                                                                                                                                                                                                                                                                                                                                                                                                                                                                                                                                                                                                                                                                                                                                                                                                                                                                                                                                                                                                                                                                                                                                                                                                                                                                                                                                                                                                                                                                                                                                                                                                                                                                                                                | 1                         | Figure                                   | <sup>35mm /</sup><br>7.1.5.1<br>View 5 from | Rev            | : 00 <b>BS</b> | Brady Shipmar                                                                                                                                                                                                                                                                                                                                                                                                                                                                                                                                                                                                                                                                                                                                                                                                                                                                                                                                                                                                                                                                                                                                                                                                                                                                                                                                                                                                                                                                                                                                                                                                                                                                                                                                                                                                                                                                                                                                                                                                                                                                                                                  |
|                 |                                                                                                                                                                                                                                                                                                                                                                                                                                                                                                                                                                                                                                                                                                                                                                                                                                                                                                                                                                                                                                                                                                                                                                                                                                                                                                                                                                                                                                                                                                                                                                                                                                                                                                                                                                                                                                                                                                                                                                                                                                                                                                                                |                    |                            |                                           |                                                                                                                                                                                                                                                                                                                                                                                                                                                                                                                                                                                                                                                                                                                                                                                                                                                                                                                                                                                                                                                                                                                                                                                                                                                                                                                                                                                                                                                                                                                                                                                                                                                                                                                                                                                                                                                                                                                                                                                                                                                                                                                                |                           | 90.01                                    | View 5 from                                 | n Brooklodge   | e Grove        | Martin.<br>Built.                                                                                                                                                                                                                                                                                                                                                                                                                                                                                                                                                                                                                                                                                                                                                                                                                                                                                                                                                                                                                                                                                                                                                                                                                                                                                                                                                                                                                                                                                                                                                                                                                                                                                                                                                                                                                                                                                                                                                                                                                                                                                                              |
|                 |                                                                                                                                                                                                                                                                                                                                                                                                                                                                                                                                                                                                                                                                                                                                                                                                                                                                                                                                                                                                                                                                                                                                                                                                                                                                                                                                                                                                                                                                                                                                                                                                                                                                                                                                                                                                                                                                                                                                                                                                                                                                                                                                |                    |                            |                                           |                                                                                                                                                                                                                                                                                                                                                                                                                                                                                                                                                                                                                                                                                                                                                                                                                                                                                                                                                                                                                                                                                                                                                                                                                                                                                                                                                                                                                                                                                                                                                                                                                                                                                                                                                                                                                                                                                                                                                                                                                                                                                                                                |                           |                                          |                                             | As             | Exisitng       | Built.<br>Environment.                                                                                                                                                                                                                                                                                                                                                                                                                                                                                                                                                                                                                                                                                                                                                                                                                                                                                                                                                                                                                                                                                                                                                                                                                                                                                                                                                                                                                                                                                                                                                                                                                                                                                                                                                                                                                                                                                                                                                                                                                                                                                                         |