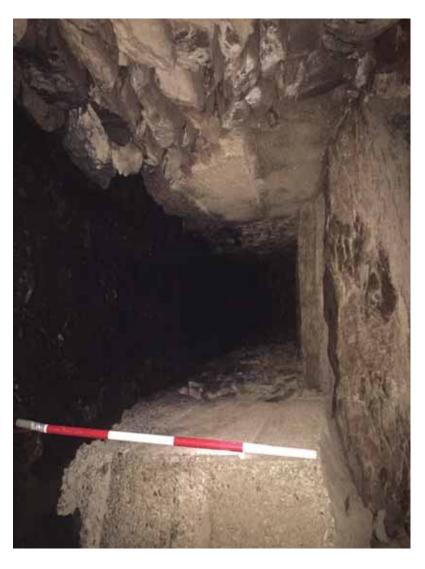

00m before crossing under the R639 roadway and

propping have been inserted at the exit, and the eastern channel of the twin culvert has collapsed. capped with large stone lintels (plates 42 & 43). Modern repairs comprising concrete support spanning the second race (Plate 41). This is a twin culvert constructed of random rubble stone arch of twenty-six voussoirs (Plate 40). To the west of this is a crudely constructed wooden bridge

#### Impacts

There will be no impact by the proposed works C03\_L01 on the Tailrace CHS 13.

### Mitigation

No mitigation required.



measures.



Figure 13: Extract from 1st edition Ordnance Survey map, showing survey area 4, CHS 13





Plate 40: View of CHS 13, from south.



Plate 41: View of CHS 13, from south.



Plate 42: View of CHS 13, from south.



Plate 43: View of CHS 13, from south.

## Survey Area 5, The Grove

## ITM Co-ordinates: -E572759, N574321 to E572735, N574278 Townland: Poulacurry South Figures: 16-17 Plates: 44

that denoted on the 1<sup>st</sup> Edition OS map of 1842 crossing the Glashaboy River in a NE-SW direction monument (RMP CO075-048) and a recorded protected structure (RPS 00483). Glanmire Bridge. The three-arch bridge which was built between 1770-1810 is a recorded and connected to a headrace at its southern end that extended underneath the eastern side of Survey Area 5 comprises of a short stretch of the Glashaboy River annotated The Grove on the Works Overview Map provided by Lane Purcell Archaeology. It is located downstream of a Mill Weir

the flow to the mill complex that is also denoted on the 2<sup>nd