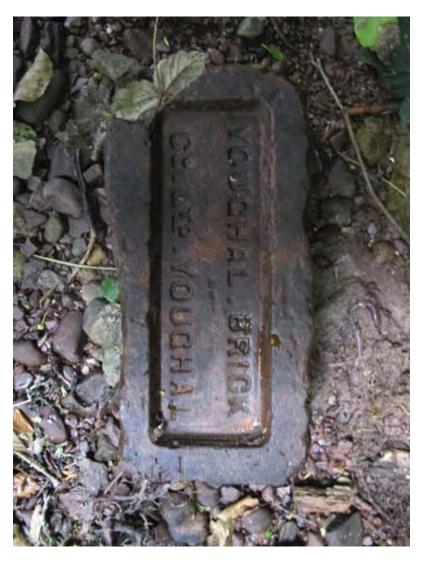

l to minimise potential negative aesthetic visual impacts. Mitigation by avoidance. Where possible, impact by the construction works on the existing sluice wall should be avoided. If unavoidable the proposed construction works should be faced with



relief measures. Figure 4: Site location Map, showing survey area 1, CHS 1-6 and proposed flood



Top right Figure 6: Extract from 2<sup>nd</sup> edition Ordnance Survey map, showing survey area 1, CHS 1-6 Top left Figure 5: Extract from 1<sup>st</sup> edition Ordnance Survey map, showing survey area 1, CHS 1-6



Plate 1: View of Glashaboy River, looking downstream, taken at northern limit of survey



Plate 2: View of CHS 01, taken from south.



Plate 3: View of CHS 01, taken from west.



Plate 4: View of redbrick on east bank of river.



Plate 5: View of inscribed redbrick.



Plate 6: View of CHS 02 Boundary wall, taken from northeast.



Plate 7: View of CHS 02 Boundary wall, taken from northeast.



Plate 8: View of CHS 03, revetment wall, taken from west.



Plate 9: View of CHS 03, revetment wall, taken from west.



Plate 10: View of CHS 03, revetment wall, taken from west.



Plate 11: View of CHS 04 revetment wall, taken from northeast.



Plate 12: View of CHS 04 revetment wall, taken from northeast



Plate 13: View of CHS 04 revetment wall, taken from northeast.



Plate 14: View of CHS 04 revetment wall, taken from northeast



Plate 15: View of CHS 05 tailrace, Sallybrook Mill, taken from southwest.



Plate 16: View of CHS 06 weir, Pike Mill, taken from north-northwest.



Plate 17: View of CHS 06 weir, Pik