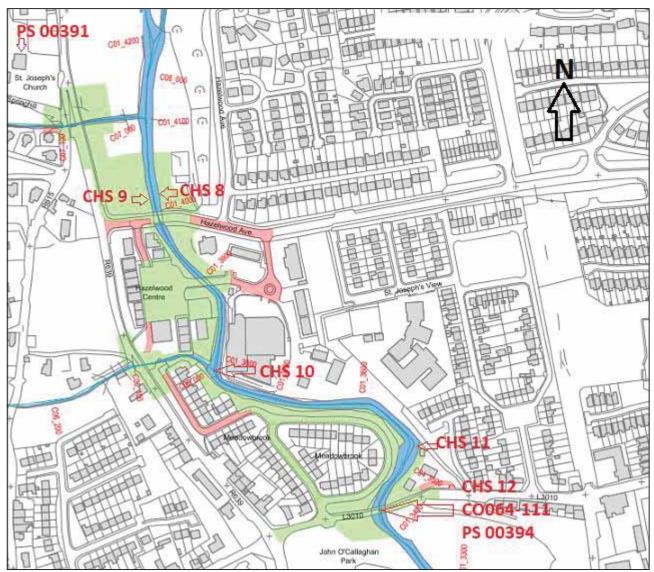

e Fountains northern elevation with mill building visible to the right (after Arup)



Plate 51: The Glashaboy to the rear of properties in Glanmire village, looking south



Plate 52: Glashaboy River at low tide behind properties in Glanmire village, looking northeast



Plate 53: Wall along R639 with river to right, looking north



Plate 54: Ruinous structure (CHS 23) on the western bank of the Glashaboy, a short distance upriver from Glanmire Bridge

Appendix 13.5

CHS, RMP sites and PS along the proposed Drainage Scheme





Figure 1: Northern end of the drainage scheme, depicting CHS 1 (OSI: Licence Number 2017/06/CCMA/CorkCountyCouncil)



Figure 2: CHS 2-7 (OSI: Licence Number 2017/06/CCMA/CorkCountyCouncil)



Figure 3: CHS 21 (OSI: Licence Number 2017/06/CCMA/CorkCountyCouncil)



Figure 4: CHS 8-12 (OSI: Licence Number 2017/06/CCMA/CorkCountyCouncil)



Figure 5: CHS 13 (OSI: Licence Number 2017/06/CCMA/CorkCountyCouncil)



Figure 6: CHS 22 (OSI: Licence Number 2017/06/CCMA/CorkCountyCouncil)



Figure 7: CHS 15-14-18 (OSI: Licence Number 2017/06/CCMA/CorkCountyCouncil)



Figure 8: CHS 19 and 20 (OSI: Licence Number 2017/06/CCMA/CorkCountyCouncil)