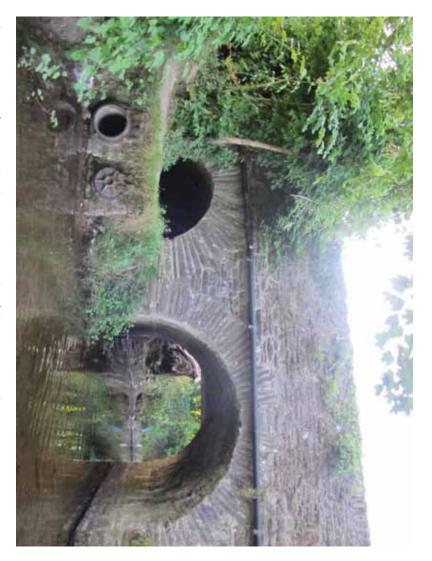

Plate 25: View of CHS 08, revetment wall taken from west.



Plate 26: View of CHS 09, revetment wall taken from east.



Plate 27: View of CHS 10, tailrace, Spring Hill Mill, taken southeast.



Plate 28: View of Glashaboy River, looking upstream, taken from CHS10



Plate 29: View of CHS 09, taken from north.



Plate 30: View of revetment wall approaching headrace CHS 11.



Plate 31: View of headrace CHS 11, taken from west.



Plate 32: View of stone feature, possible remains of weir, taken from west



Plate 33: View of CHS 12, bridge taken from northeast



embankment to northeast.. Plate 34: View of CHS 12, bridge with pedestrian bridge extension and recent earthen



Plate 35: View of CHS 12, bridge, blocked up arch on northwest.



Plate 36: View of CHS 12, bridge, carriageway.



Plate 37: View of CHS 12, bridge, western side of downstream elevation.



**Plate 38:** View of CHS 12, bridge, cutwater on downstream elevation.



Plate 39: View of CHS 12, bridge, downstream elevation.

Survey Area 4, St. Patrick's Mill ITM Co-ordinates: E572838, N574634 Townland: Poulacurry South Figures: 12-14 Plates: 40-43

pool of the marsh). The mill is denoted on the 1<sup>st</sup> and 2<sup>nd</sup> edition OS maps (fig 13-14). Survey Area 4 is located at St. Patrick's Mill in the townland of Poulacurry South (Poll an Churraigh-

that St. Patrick's beetling-mills was operated by Messrs. Thorley & Son and employed over one recorded protected structure (RPS), Reg. No. 20907504 constructed c. 1795-1800. encompassing it on the National Monuments Service on-line database. The mill