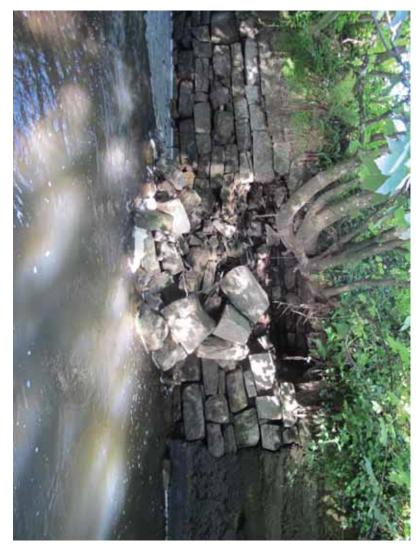

served the mill and indeed a nearby recorded Limekiln, CO075-002002. The south-eastern bank of CHS 17 (plate 49). The original exit point for the tailrace has been modified. A concrete slip supports /abuts the end of the revetment wall. The current concrete slip structure is most likely a

### Impacts

There will be no impact by the proposed works on the revetment wall CHS 17.

## Mitigation

No mitigation required



Figure 18: Site location Map, showing survey area 6, and proposed flood relief measures.



Figure 19: Extract from 1st edition Ordnance Survey map, showing survey area 6, CHS 16-18







Plate 45: View of CHS 16, revetment wall, taken from east.



Plate 46: View of CHS 17, revetment wall, taken from west.



Plate 47: View of CHS 17, revetment wall, taken from northwest.



Plate 48: View of CHS 17, revetment wall, taken from west.



Plate 49: View of CHS 18, tailrace, taken from west.



Plate 50: View of CHS 18, tailrace taken from southwest.

## Survey Area

ITM Co-ordinates: E572688, N573965 to E572379, N573667 Townland: Poulacurry South and Lotamore Figures: 21-23 Plates: 51-54

Survey Area 7 comprises a narrow east-west section of the Glashaboy River that opens substantially Glanmire Village. into a large expansive river bend forming the northernmost limits of the Glashaboy Estuary beside

# CHS 19 Revetment wall on eastern bank

northern end and up to 4.0m in height in the southern end. Mature woodland extends along the CHS 19 comprises a revetment wall extending along the east bank (Figure 21, Plate 52). The wall is eastern bank. stones forming the