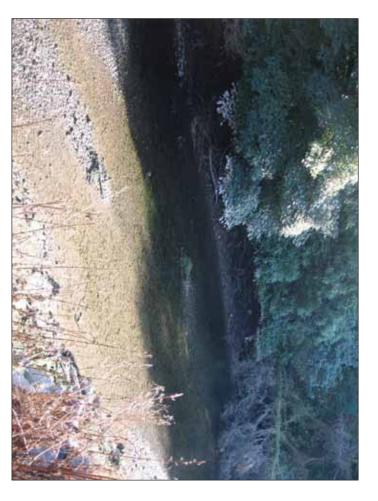

r at opening of St Patrick's Mill mill race, looking south



Plate 41: River Glashaboy bedside the R639 road, looking north



Plate 42: River Glashaboy from the local road running northwest to Riverstown, looking north



Plate 43: Glanmire Bridge, northern elevation



Plate 44: Western elevation of St Patricks mill race culvert emerging under the R639 road



Plate 45: St Patricks mill race downstream of R639 culvert, looking southwest



Plate 46: Mill race in St Patrick's Mill, looking south



Plate 47: St Patrick's Mill complex and mill house, looking west



Plate 48: The Fountains mill race, looking south



Plate 49: Low bank of stone restricting flow into The Fountains mill race



Plate 50: The Fountains northern elevation with mill building visible to the right (after Arup)



Plate 51: The Glashaboy to the rear of properties in Glanmire village, looking south



Plate 52: Glashaboy River at low tide behind properties in Glanmire village, looking northeast



Plate 53: Wall along R639 with river to right, looking north



Plate 54: Ruinous structure (CHS 23) on the western bank of the Glashaboy, a short distance upriver from Glanmire Bridge

Appendix 13.5

CHS, RMP sites and PS along the proposed Drainage Scheme





Figure 1: Northern end of the drainage scheme, depicting CHS 1 (OSI: Licence Number 2017/06/CCMA/CorkCountyCouncil)



Figure 2: CHS 2-7 (OSI: Licence Number 2017/06/CCMA/CorkCountyCouncil)



Figure 3: CHS 21 (OSI: Licence Number 2017/06/CCMA/CorkCountyCouncil)



Figure 4: CHS 8-12 (OSI: Licence Number 2017/06/CCMA/CorkCountyCouncil)



Figure 5