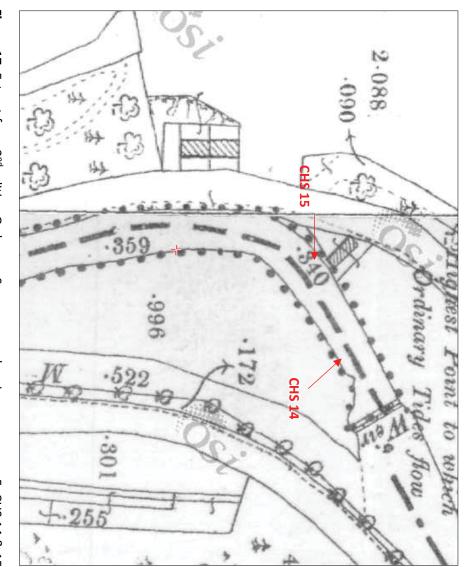

s denoted on all editions of the OS maps. Concrete repairs and underpinning works are action and erosion. The gable end of a relict extant structure abuts the western riverbank (Fig. 15, limit of Survey Area 5 in each direction. The wall is collapsed in sections and damaged by tree root A second 2.5m high random rubble stone revetment wall with mortar bonding extends beyond the

#### Impact

revetment wall feature CHS 15. The proposed works C01\_L08 and possibly the pumping station C01-P02 may impact on the

### Mitigation

archaeologist with regard to the proposed construction works CO1\_LO8 & CO1-PO2. Licensed archaeological monitoring should be undertaken by an experienced underwater



Figure 15: Site location Map, showing survey area 5; The Grove, and proposed flood relief measures.



Figure 16: Extract from 1st edition Ordnance Survey map, showing survey area 5, CHS 14 & 15



Figure 17: Extract from 2<sup>nd</sup> edition Ordnance Survey map, showing survey area 5, CHS 14 & 15



Plate 44: View of CHS 15, revetment wall, taken from southeast.

Survey Area 6, The Fountains (CO075-002001) ITM Co-ordinates: -E572776, N574086 to E572721, N573970 Townland: Ballinglanna Figures: 18-20 Plates: 44

installed a steam engine and produced 25,000 barrels of flour per annum. The mill passed to the founded in the mid-18<sup>th</sup> century by Samuel Pike. In the 1830's it was owned by the Shaw family who disused flour mill complex which is a recorded monument (CO075-002001). The NIAH have also a Survey area 6 is located in the townland of Ballinglanna on the Glashaboy River adja