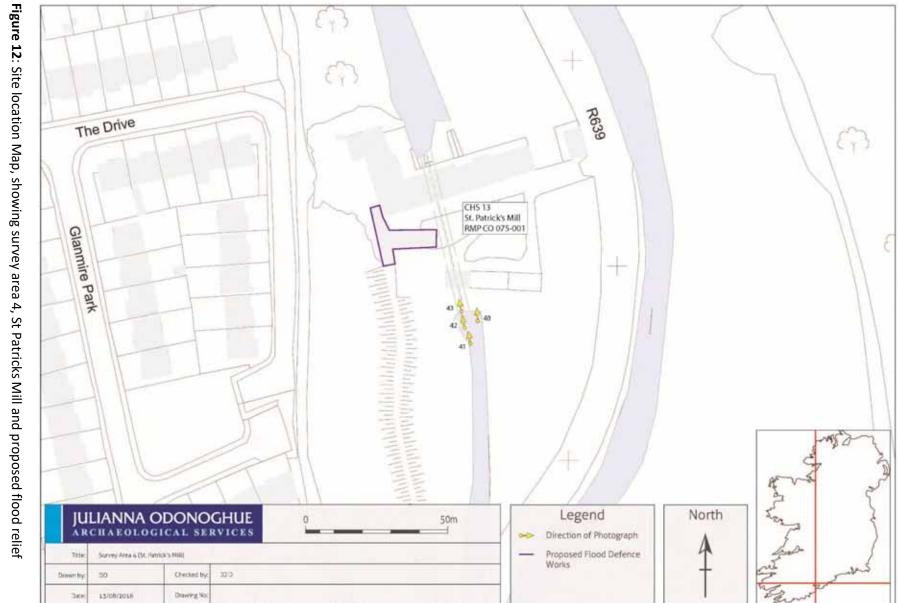

inspected but the enclosed section of the race running underground and into the into the Glashaboy River. The eastern race issues from the mill through a 2.5m wide semi-circular race which flows in a southerly direction for c.100m before crossing under the R639 roadway and

propping have been inserted at the exit, and the eastern channel of the twin culvert has collapsed. capped with large stone lintels (plates 42 & 43). Modern repairs comprising concrete support spanning the second race (Plate 41). This is a twin culvert constructed of random rubble stone arch of twenty-six voussoirs (Plate 40). To the west of this is a crudely constructed wooden bridge

#### Impacts

There will be no impact by the proposed works C03\_L01 on the Tailrace CHS 13.

### Mitigation

No mitigation required.



measures.



Figure 13: Extract from 1st edition Ordnance Survey map, showing survey area 4, CHS 13





Plate 40: View of CHS 13, from south.



Plate 41: View of CHS 13, from south.



Plate 42: View of CHS 13, from south.



Plate 43: View of CHS 13, from south.

## Survey Area 5, The Grove

## ITM Co-ordinates: -E572759, N574321 to E572735, N574278 Townland: Poulacurry South Figures: 16-17 Plates: 44

that denoted on the 1<sup>st</sup> Edition OS map of 1842 crossing the Glashaboy River in a NE-SW direction monument (RMP CO075-048) and a recorded protected structure (RPS 00483). Glanmire Bridge. The three-arch bridge which was built between 1770-1810 is a recorded and connected to a headrace at its southern end that extended underneath the eastern side of Survey Area 5 comprises of a