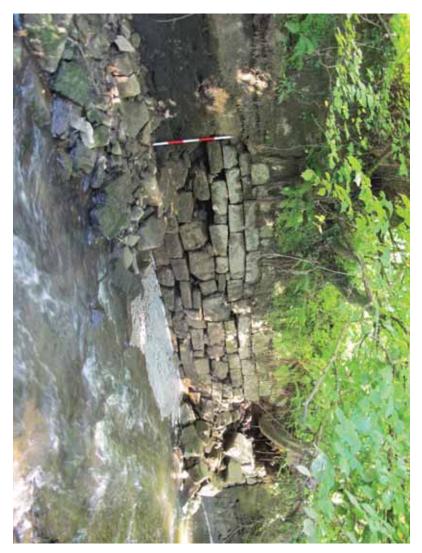

ow consists of mud with a large quantity of tumbled stone of which served the mill and indeed a nearby recorded Limekiln, CO075-002002. The south-eastern bank of CHS 17 (plate 49). The original exit point for the tailrace has been modified. A concrete slip supports /abuts the end of the revetment wall. The current concrete slip structure is most likely a

### Impacts

There will be no impact by the proposed works on the revetment wall CHS 17.

## Mitigation

No mitigation required



Figure 18: Site location Map, showing survey area 6, and proposed flood relief measures.



Figure 19: Extract from 1st edition Ordnance Survey map, showing survey area 6, CHS 16-18







Plate 45: View of CHS 16, revetment wall, taken from east.



Plate 46: View of CHS 17, revetment wall, taken from west.



Plate 47: View of CHS 17, revetment wall, taken from northwest.



Plate 48: View of CHS 17, revetment wall, taken from west.



Plate 49: View of CHS 18, tailrace, taken from west.



Plate 50: View of CHS 18, tailrace taken from southwest.

## Survey Area

ITM Co-ordinates: E572688, N573965 to E572379, N573667 Townland: Poulacurry South and Lotamore Figures: 21-23 Plates: 51-54

Survey Area 7 comprises a narrow east-west section of the Glashaboy River that opens substantially Glanmire Village. into a large expansive river bend forming the northernmost limits of the Glashaboy Estuary beside

# CHS 19 Revetment wall on eastern bank

northern end and up to 4.0m in height in the southern end. Mature woodland extends along the CHS 19 comprises a revetment wall extending along the east bank