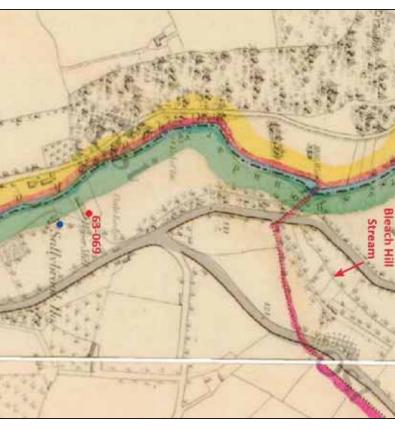

Estate now runs as an open channel running south-southeast of Sallybrook House and converging with the indicates this extending to the south of the house. This is then shown on the three maps southwest from the mill to the northeast side of Sallybrook House and the 1902 map or 1936 OS maps (Figs. 8 and 9). Instead a culverted channel is indicated running The unnamed channel around Sallybrook House is not shown or named on the 1842, 1902 largely along the line of this channel which may have been modified to facilitate the

the east and south of Sallybrook House is shown on the 1842, 1902 or 1936 OS maps time that the unnamed channel was constructed. No indication of a channel running to construction of the road in the second half of the 20<sup>th</sup> century and it was probably at this



Figure 8: Extract from 6-inch OS map (1842) showing Sallybrook House and environs and route of Bleach Hill Stream (www.archaeology.ie)

3.4 Bleach Hill culvert, which provided access to an unnamed structure. A modern housing begins. The 1936 map shows a bridge approximately 30m upstream of the existing map (Fig. 10) depict and name a sluice a short distance south of where the mill race Stream parallel to the local road to the east (Fig. 8). The 1902 (not depicted) and 1936 mill (CO063-069) runs south of the confluence of the Glashaboy and the Bleach Hill townland close to a mill weir named and depicted on the river. A mill race to the paper shows the stream running into the Glashaboy River at the southern end of Sarsfieldcourt not named, on the 1842, 1902 and 1935 editions of the OS maps