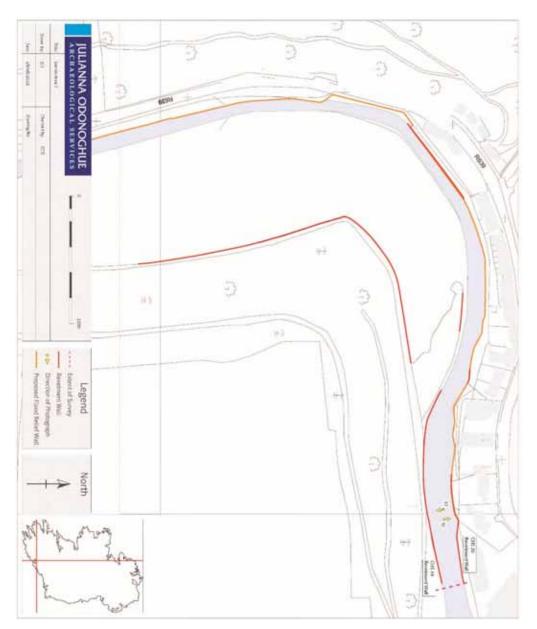

. It was also noted that 'the Glanmire river would be very useful, if properly cleared; It 1845 it was reported to the commissioners of that the Glanmire River was 'in a shockingly

#### Impacts

- ٠ revetment wall CHS20 (Fig). The proposed flood defence wall C01-L09 may impact on the existing sections of the river
- The proposed flood defence wall C01-L09 may impact on the potential subsurface remains of the Sand Quay that existed in the vicinity of Barry's Terrace.

## Mitigation

may be required based on the results of this archaeological testing. Licensed archaeological testing should be undertaken at Sand Quay. Further mitigation archaeologist with regard to the proposed construction works C01\_L09. Licensed archaeological monitoring should be undertaken by an experienced underwater



measures. Figure 21 Site location Map, showing survey area 7, CHS 19, 20 &21, and proposed flood relief



Figure 22: Extract from 1st edition Ordnance Survey map, showing survey area 7, CHS 19-21



Figure 23: Extract from 2<sup>nd</sup> edition Ordnance Survey map, showing survey area 7, CHS 19-21



Plate 51: View of CHS 20, revetment wall, taken from south.



Plate 52: View of CHS 19, revetment wall, taken from north.



Plate 53: View of CHS 20 , Sand Quay.



Plate 54: View of Glashaboy Estuary.

## Metal Detection Survey

debris were recorded. However, nothing of archaeological interest was found All sections of the survey areas were subjected to metal detection also. Copious pieces of modern

## 7. Wider Impacts

the Bleach Hill Stream and Glashaboy River (C01-5815), may impact