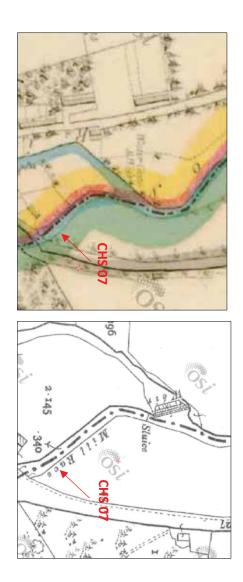

Area 2 ITM Co-ordinates: 572650, 576448 to 572663, 576430 Townland: Riverstown Figures: 5 Plate: 23

## CHS 07 Headrace of Glansillagh Mills

on both the 1st and 2nd editions of the OS maps, sheet 63. beside the R639 roadway. Water was channelled through this race from a weir on the Glashaboy River (CHS No. 06) to the mill pond associated with Pike Mill (CO063-094). The headrace is indicated This survey area comprised a short section of a headrace within the grounds of Grandon's Garage

consists of gabion walls with boulders at the SE end. The original banks appear to have been removed or may be concealed behind the gabion walls. The banks/ side walls of the mill race have been significantly modified (Fig. 4,7 & 8; Plate 23). It now

Impact No impact.

Mitigation No mitigation required.



Above right Figure 8: Extract from 2<sup>nd</sup> edition Ordnance Survey map, showing survey area 2, CHS 7 Above left Figure 7: Extract from 1<sup>st</sup> edition Ordnance Survey map, showing survey area 2, CHS 7



Plate 23: View of CHS 07 head race Pike Mill, taken from northwest.

### Survey Area 3

ITM Co-ordinates: 572681, 575580 to 572942, 575205 Townland: Riverstown, Ballincrossig and Poulacurry North Figures: 9-11 Plates: 24-39

9-11). extended from just north of the L2966 roadway beside Hazelwood Avenue to Riverstown Bridge (Fig Survey Area 3 is located within the townlands of Riverstown, Ballincrossig and Poulacurry North. It

# CHS 08 Revetment wall on east river bank

is of random rubble construction. An average height of 1.7m was recorded. At the northern limits of 24 & 25