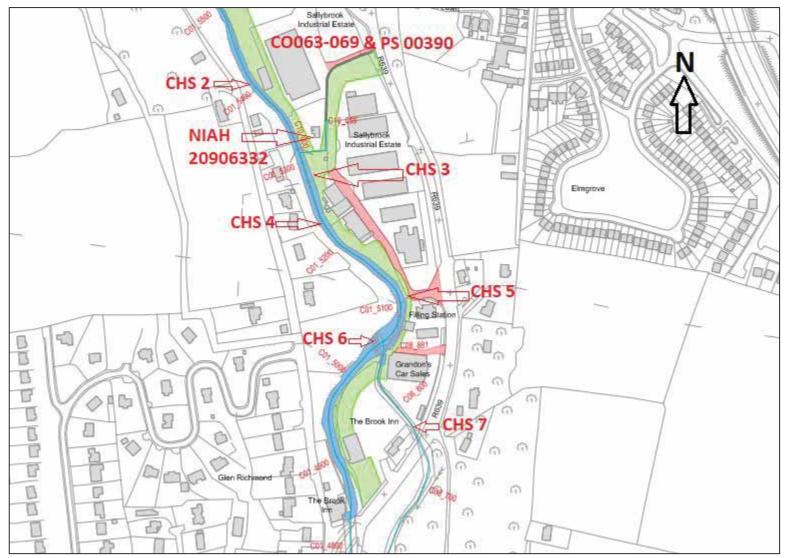

st



Plate 48: The Fountains mill race, looking south



Plate 49: Low bank of stone restricting flow into The Fountains mill race



Plate 50: The Fountains northern elevation with mill building visible to the right (after Arup)



Plate 51: The Glashaboy to the rear of properties in Glanmire village, looking south



Plate 52: Glashaboy River at low tide behind properties in Glanmire village, looking northeast



Plate 53: Wall along R639 with river to right, looking north



Plate 54: Ruinous structure (CHS 23) on the western bank of the Glashaboy, a short distance upriver from Glanmire Bridge

Appendix 13.5

CHS, RMP sites and PS along the proposed Drainage Scheme





Figure 1: Northern end of the drainage scheme, depicting CHS 1 (OSI: Licence Number 2017/06/CCMA/CorkCountyCouncil)



Figure 2: CHS 2-7 (OSI: Licence Number 2017/06/CCMA/CorkCountyCouncil)



Figure 3: CHS 21 (OSI: Licence Number 2017/06/CCMA/CorkCountyCouncil)



Figure 4: CHS 8-12 (OSI: Licence Number 2017/06/CCMA/CorkCountyCouncil)



Figure 5: CHS 13 (OSI: Licence Number 2017/06/CCMA/CorkCountyCouncil)



Figure 6: CHS 22 (OSI: Licence Number 2017/06/CCMA/CorkCountyCouncil)



Figure 7: CHS 15-14-18 (OSI: Licence Number 2017/06/CCMA/CorkCountyCouncil)



Figure 8: CHS 19 and 20 (OSI: Licence Number 2017/06/CCMA/CorkCountyCouncil)