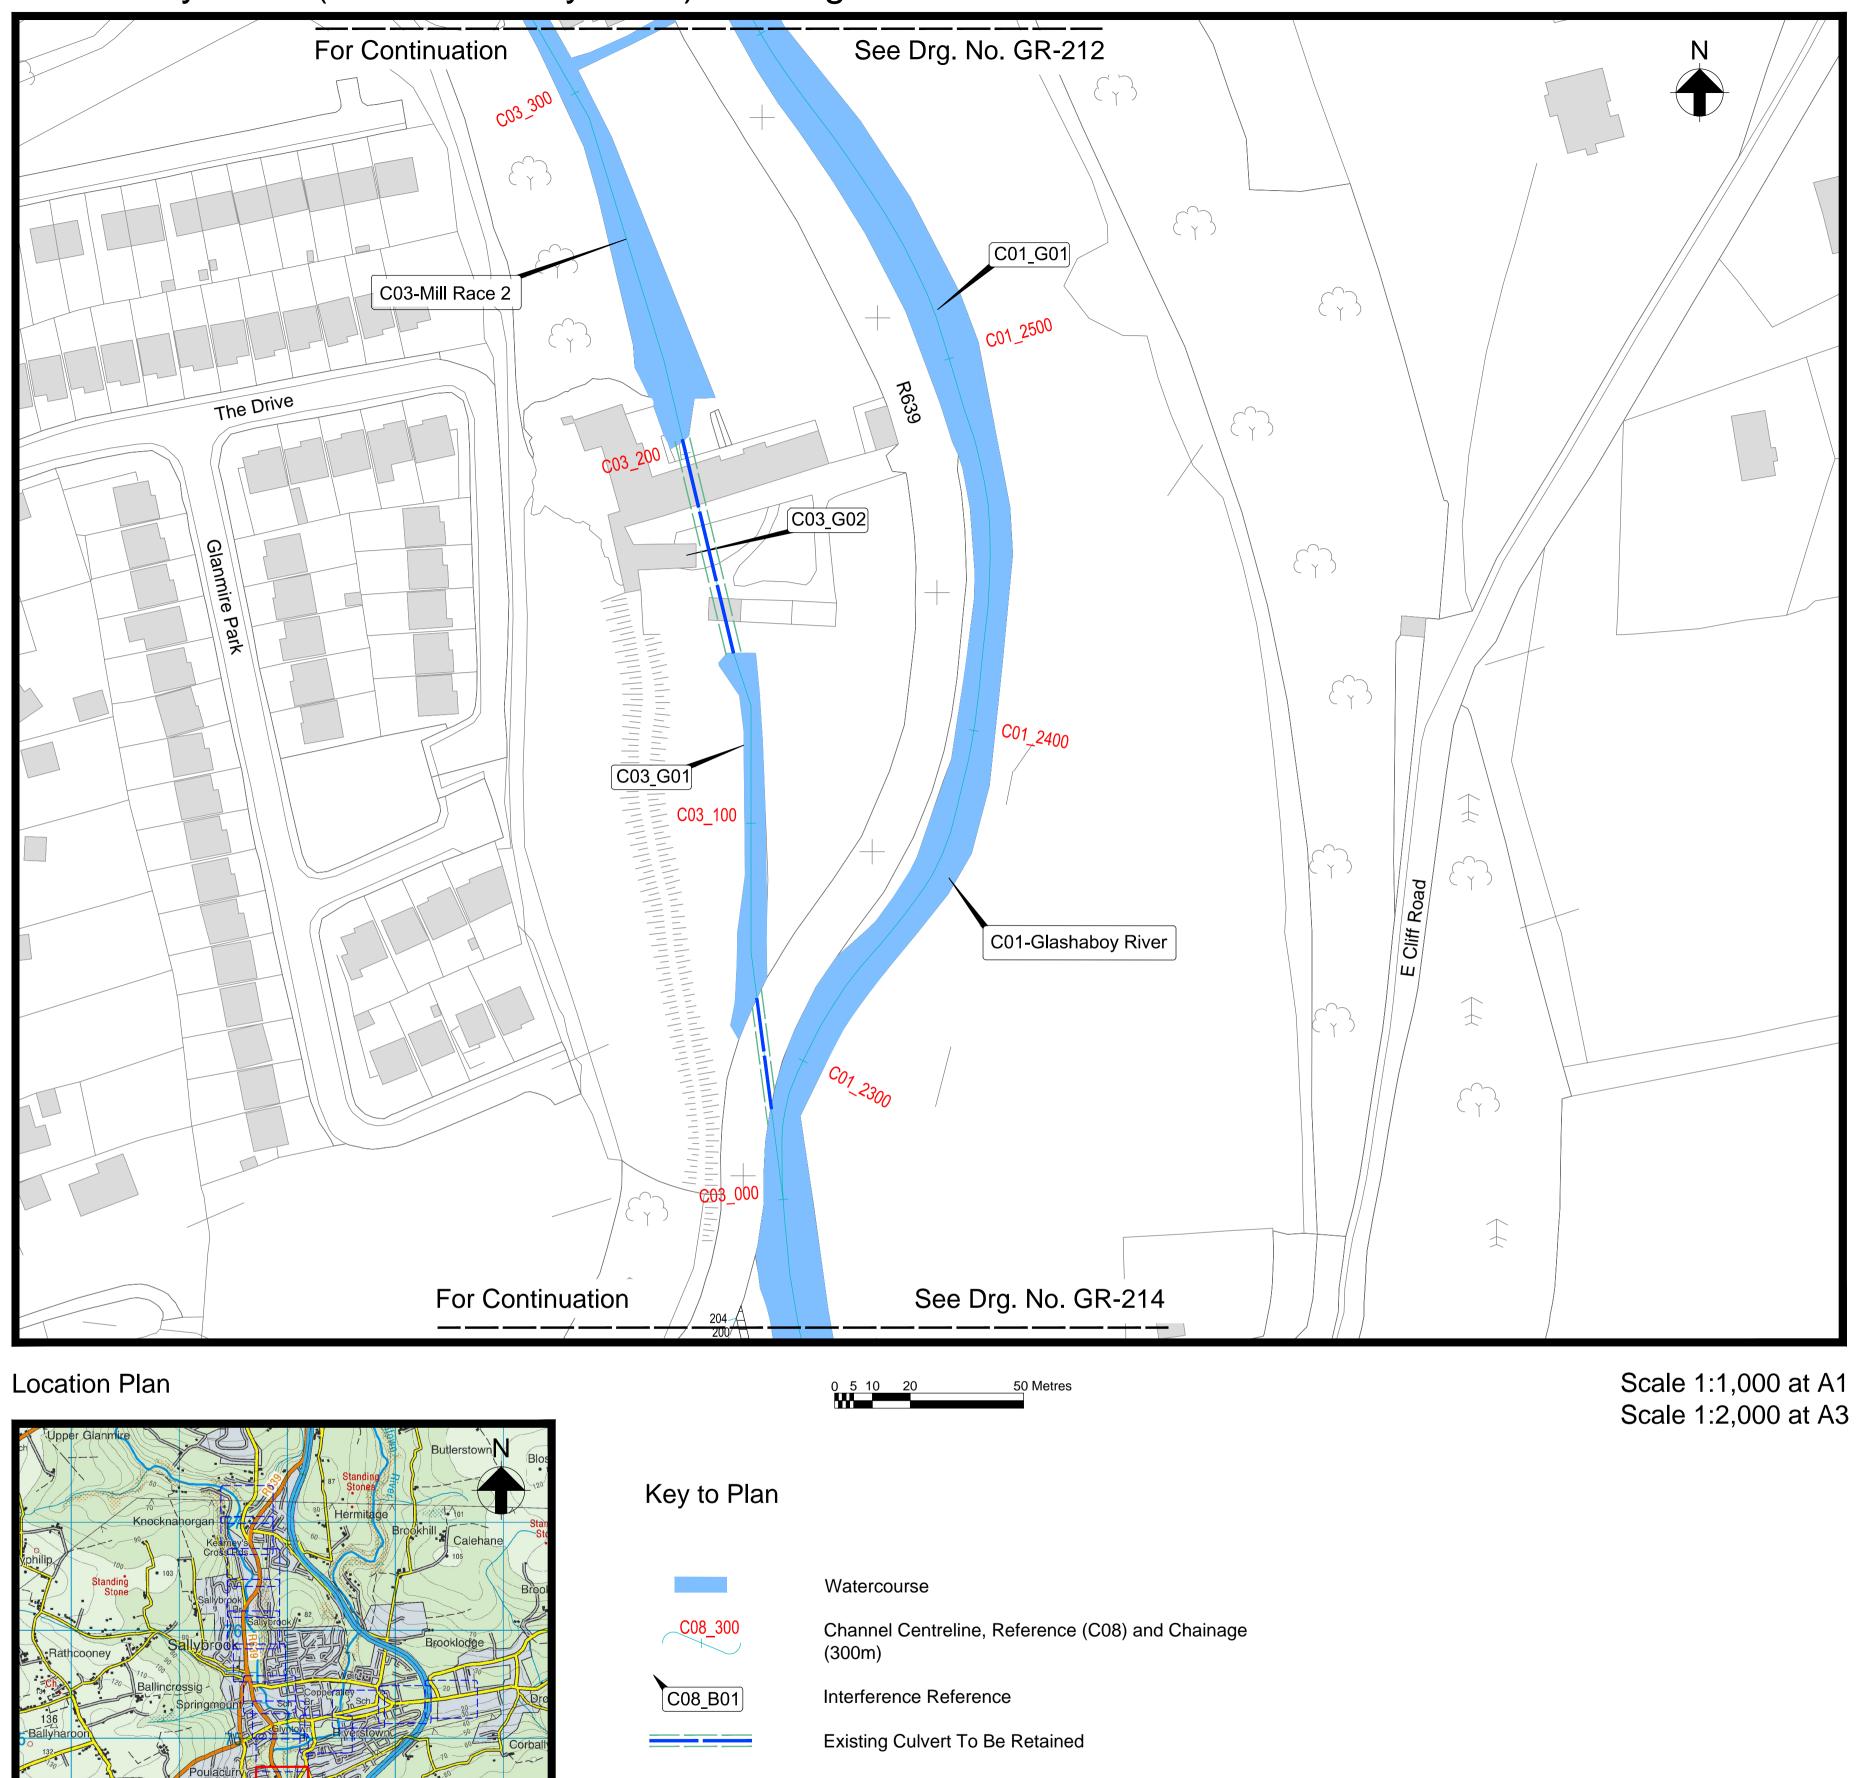

## Glashaboy River (Glanmire/Sallybrook) Drainage Scheme

Key Plan

| Interference<br>Reference | Channel Chainage | Proposed Works<br>Chainage (m) | General Description of Proposed Works                                                                                                                                                           |
|---------------------------|------------------|--------------------------------|-------------------------------------------------------------------------------------------------------------------------------------------------------------------------------------------------|
| C01_G01                   | 1643 to 5815     | -                              | Channel maintenance, as and when necessary over a distance of 4172m from the confluence of The Glashaboy River with Mill Race 1 (C01_1643)to the confluence with Bleach Hill Stream (C01_5815). |
| C03_G01                   | 0 to 626         | -                              | Channel maintenance, as and when necessary over a distance of 626m along the length of Mill Race 2.                                                                                             |
| C03_G02                   | 176              | -                              | Marginal change in the peak water level for the 1 in 100 year fluvial flood event in the vicinity of the residential building at chainage 176 on Millrace 2.                                    |

Notes:

1. Do not scale from drawing.

 Proposed works geometry and extents are subject to detailed design.
This drawing should be read in conjunction with all other Glashaboy River (Glanmire/Sallybrook) Drainage Scheme Exhibition Drawings and Schedules.