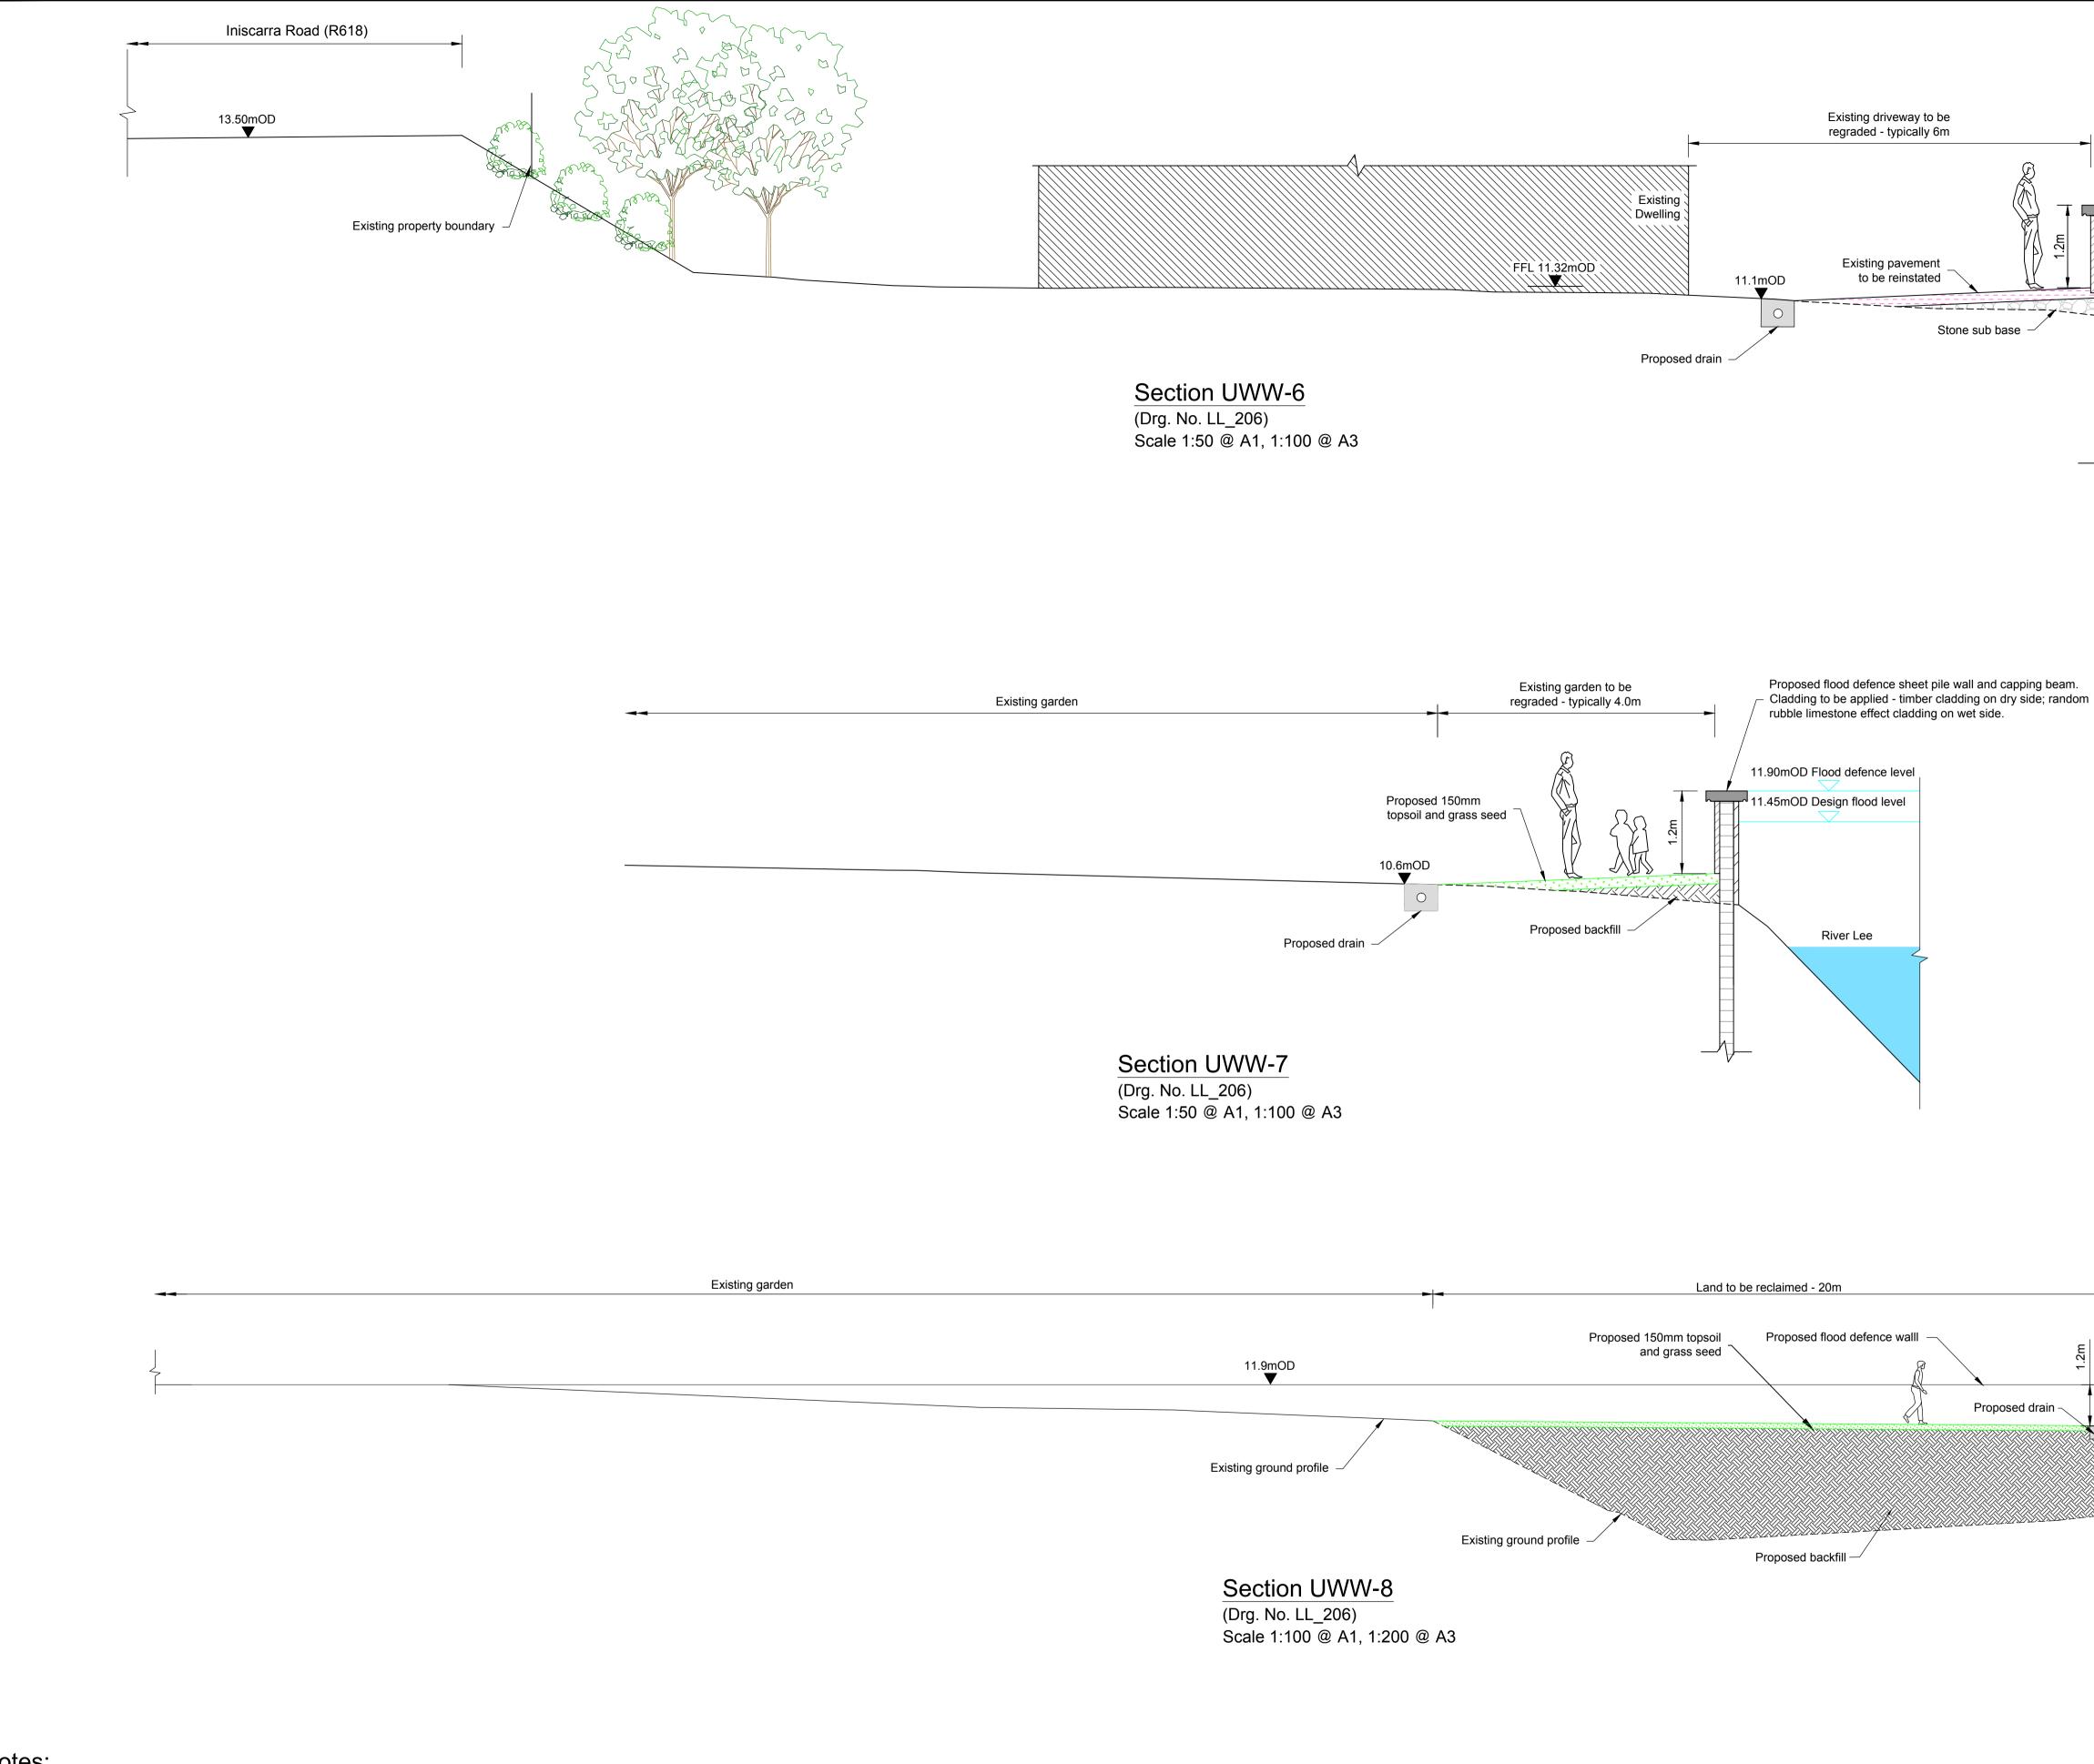

## Notes:

Do not scale from drawing. 1.

Proposed works geometry and extents are subject to detailed design.
This drawing should be read in conjunction with all other Lower Lee (Cork City) Drainage Scheme Exhibition Drawings and Schedules.