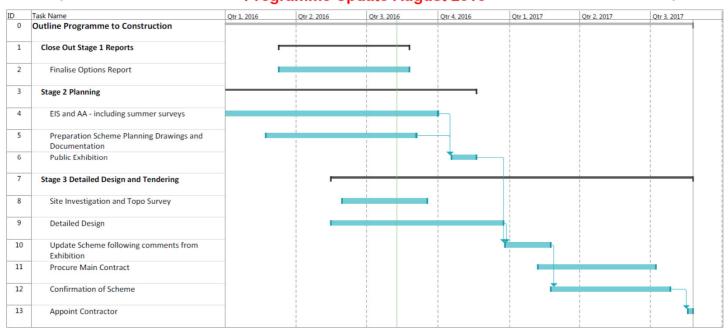

## Programme Update August 2016

## Progress Update Summary

| Stage 1                                          | Stage 2                                                                   | Stage 3                                                                           |  |  |  |
|--------------------------------------------------|---------------------------------------------------------------------------|-----------------------------------------------------------------------------------|--|--|--|
| Reports                                          | Planning                                                                  | Detailed Design and Tendering                                                     |  |  |  |
| Activities this Period Aug-Sep 2016              |                                                                           |                                                                                   |  |  |  |
| Close out remaining draft stage 1 Options Report | Complete Specialist Survey                                                | Topographical and CCTV Survey nearing completion.<br>Site Investigation commenced |  |  |  |
|                                                  | EIS underway                                                              | Progress Scheme Detailed Design.                                                  |  |  |  |
| Activities next period Sep – Oct 2016            |                                                                           |                                                                                   |  |  |  |
|                                                  | Continue Scheme Planning Drawings and EIS                                 |                                                                                   |  |  |  |
|                                                  | Public Exhibition                                                         | Continue Scheme Detailed Design.                                                  |  |  |  |
| Key Drivers and Constraints                      |                                                                           |                                                                                   |  |  |  |
|                                                  | Summer season environmental surveys                                       | Tanda Danara fill annun an aile                                                   |  |  |  |
|                                                  | Statutory Requirements of Arterial Drainage Acts                          | Tender Process – EU procurement rules                                             |  |  |  |
| Key Risks                                        |                                                                           |                                                                                   |  |  |  |
|                                                  | Results of summer season environmental surveys –<br>further work required | Amendments to scheme design following Public<br>Exhibition                        |  |  |  |
|                                                  | Landowner disputes                                                        | Funding                                                                           |  |  |  |
|                                                  | Marginal Benefit Cost Ratio of Scheme                                     | Tender process - legal challenges unsuccessful<br>tenderers                       |  |  |  |