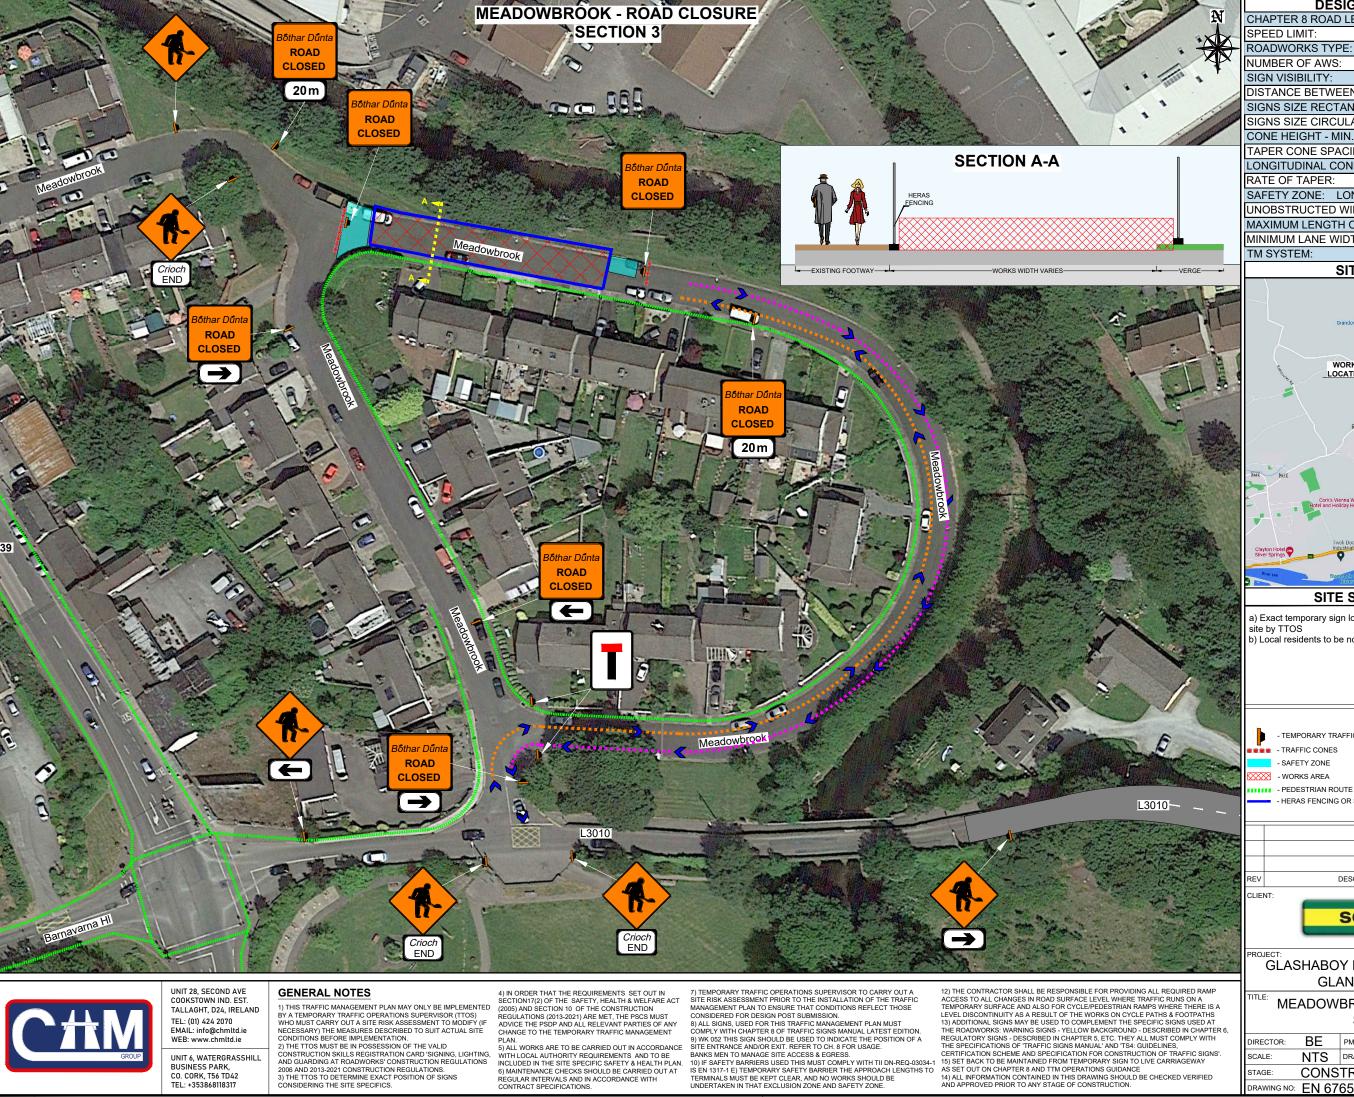

5) ALL WORKS ARE TO BE CARRIED OUT IN ACCORDANCE WITH LOCAL AUTHORITY REQUIREMENTS AND TO BE INCLUDED IN THE SITE SPECIFIC SAFETY & HEALTH PLAN.
6) MAINTENANCE CHECKS SHOULD BE CARRIED OUT AT REGULAR INTERVALS AND IN ACCORDANCE WITH CONTRACT SPECIFICATIONS. 2006 AND 2013-2021 CONSTRUCTION REGULATIONS.
3) THE TTOS TO DETERMINE EXACT POSITION OF SIGNS CONSIDERING THE SITE SPECIFICS. TEL: +353868118317

UNIT 6, WATERGRASSHILL BUSINESS PARK, CO. CORK, T56 TD42

5) ALL WORKS ARE TO BE CARRIED OUT IN ACCORDANCE

| DESIGN PARAMETERS              |                    |  |  |  |
|--------------------------------|--------------------|--|--|--|
| CHAPTER 8 ROAD LEVEL:          | 1(III)             |  |  |  |
| SPEED LIMIT:                   | 50km/h             |  |  |  |
| ROADWORKS TYPE:                | В                  |  |  |  |
| NUMBER OF AWS:                 | 2                  |  |  |  |
| SIGN VISIBILITY:               | 50m                |  |  |  |
| DISTANCE BETWEEN SIGNS:        | 20m                |  |  |  |
| SIGNS SIZE RECTANGULAR - MIN.: | 600mm              |  |  |  |
| SIGNS SIZE CIRCULAR - MIN.:    | 600mm              |  |  |  |
| CONE HEIGHT - MIN.:            | 750mm              |  |  |  |
| TAPER CONE SPACING:            | 1m                 |  |  |  |
| LONGITUDINAL CONE SPACING:     | 3m                 |  |  |  |
| RATE OF TAPER: LANE            | E - N/A; HS - N/Am |  |  |  |
| SAFETY ZONE: LONGITUDINAL - N  | A; LATERAL 0.5m    |  |  |  |
| JNOBSTRUCTED WIDTH:            | N/A                |  |  |  |
| MAXIMUM LENGTH OF SHUTTLE:     | 200m               |  |  |  |
| MINIMUM LANE WIDTH:            | 3m                 |  |  |  |
| TM SYSTEM:                     | ROAD CLOSURE       |  |  |  |

WORKS

SITE LOCATION

## SITE SPECIFIC NOTES

a) Exact temporary sign location to be assessed and installed on

b) Local residents to be notified of restrictions and road closures.

## **LEGEND**

- DIVERTED ROUTE 1 - TEMPORARY TRAFFIC SIGN

- SAFETY ZONE - WORKS AREA

- HERAS FENCING OR SIMILAR

DATE REV CH DESCRIPTION

SORENSEN

GLASHABOY FLOOD RELIEF SCHEME GLANMIRE, CO.CORK

MEADOWBROOK ROAD CLOSURE SECTION 3

| DIRECTOR:           | BE    | PM:       | EP    | CHECKED:       | EP       |
|---------------------|-------|-----------|-------|----------------|----------|
| SCALE:              | NTS   | DRAWN BY: | EB    | DATE:          | 16/11/23 |
| STAGE: CONSTRUCTION |       |           | ,     | A3 (297x420mm) |          |
| DRAWING NO          | FN 67 | 65 - 000  | - 025 |                | REV: 00  |