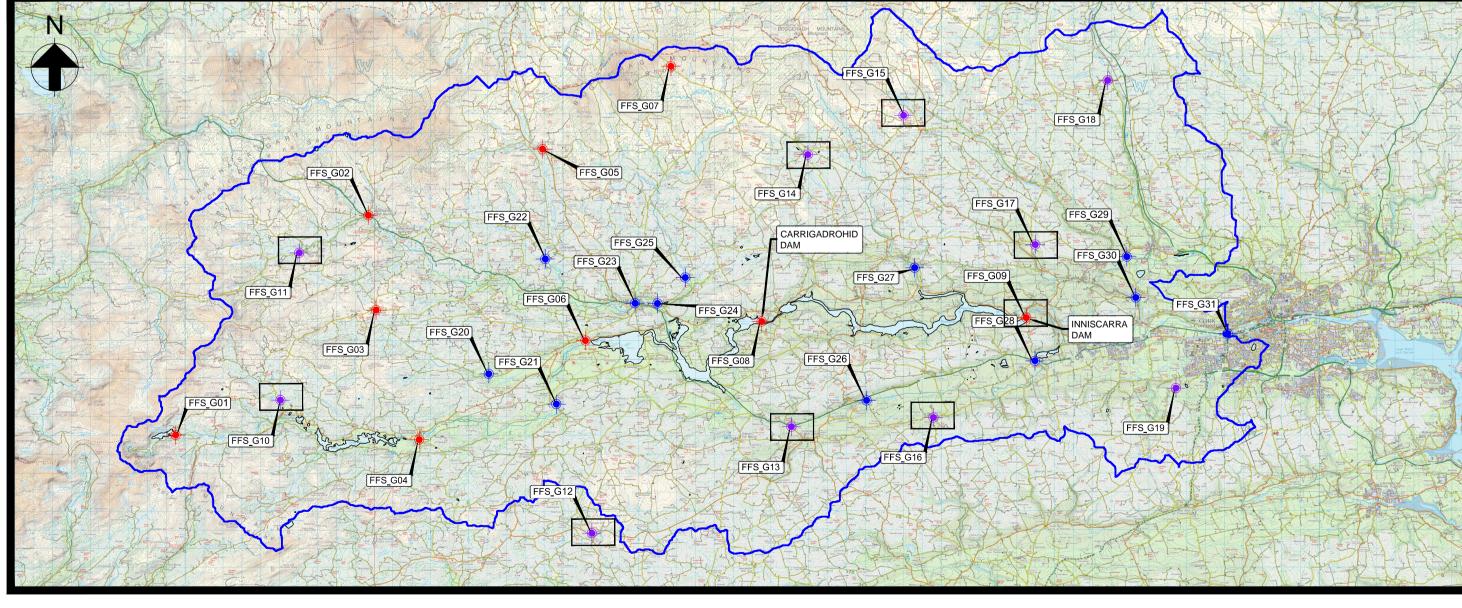

Location Plan

Scale 1: 200 000 at A1 Scale 1: 400 000 at A3

Drg. No. LL\_513 Proposed Access Routes and Works Area (Sheet 13 of 15)