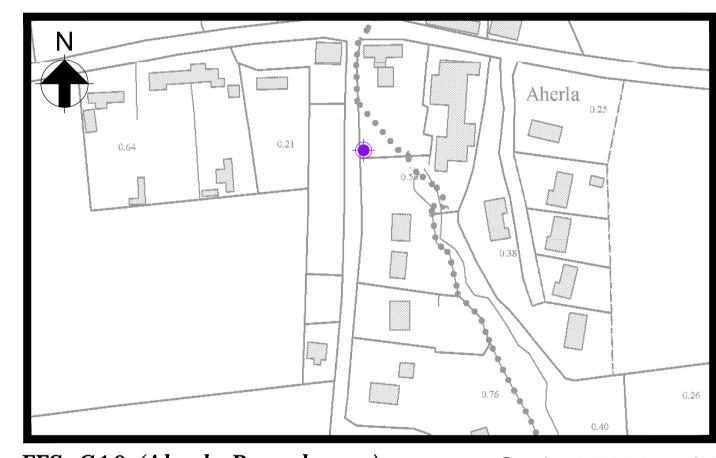

FFS\_G10 (Ballingeary WWTP)

Scale 1:1000 at A1 Scale 1:2000 at A3

FFS\_G11 (Coolea Pumphouse)

Scale 1:2000 at A1 Scale 1:4000 at A3

FFS\_G12 (Cappeen Pumphouse)

Scale 1:1000 at A1 Scale 1:2000 at A3

FFS\_G13 (Crookstown Pumphouse)

Scale 1:1000 at A1 Scale 1:2000 at A3

FFS\_14 (Rylane WWTP)

Scale 1:2500 at A1 Scale 1:5000 at A3

FFS\_G15 (Knockarourke Reservoir)

Scale 1:3000 at A1 Scale 1:6000 at A3

FFS\_G16 (Aherla Pumphouse)

Scale 1:2000 at A1 Scale 1:4000 at A3