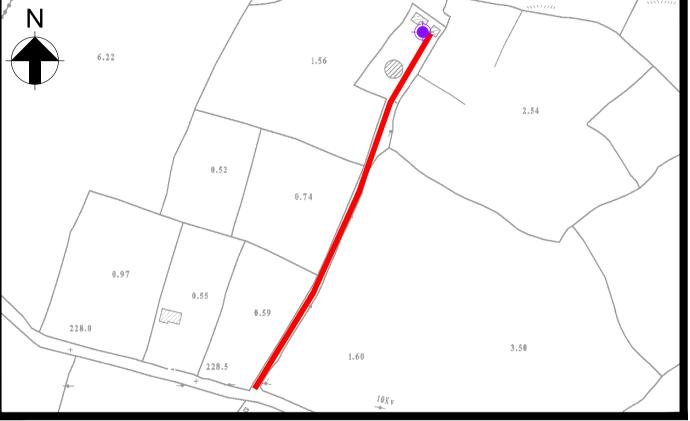

FFS\_G10 (Ballingeary WWTP)

Scale 1:1000 at A1 Scale 1:2000 at A3

FFS\_G11 (Coolea Pumphouse)

Scale 1:2000 at A1 Scale 1:4000 at A3

FFS\_G12 (Cappeen Pumphouse)

Scale 1:1000 at A1 Scale 1:2000 at A3

FFS\_G13 (Crookstown Pumphouse)

Scale 1:1000 at A1 Scale 1:2000 at A3

FFS\_14 (Rylane WWTP)

Scale 1:2500 at A1 Scale 1:5000 at A3

FFS\_G15 (Knockarourke Reservoir)

Scale 1:3000 at A1 Scale 1:6000 at A3

FFS\_G16 (Aherla Pumphouse)

Scale 1:2000 at A1 Scale 1:4000 at A3