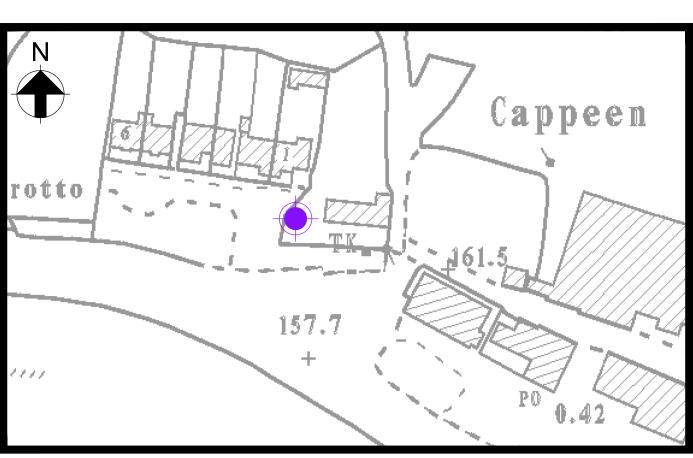

FFS\_G10 (Ballingeary WWTP)

Scale 1:1000 at A1 Scale 1:2000 at A3

FFS\_G11 (Coolea Pumphouse)

Scale 1:2000 at A1 Scale 1:4000 at A3

FFS\_G12 (Cappeen Pumphouse)

Scale 1:1000 at A1 Scale 1:2000 at A3

FFS\_G13 (Crookstown Pumphouse)