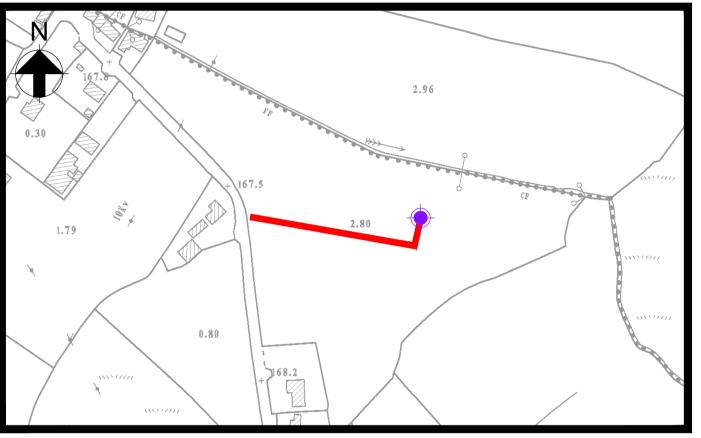

FFS\_G10 (Ballingeary WWTP)

Scale 1:1000 at A1 Scale 1:2000 at A3

FFS\_G11 (Coolea Pumphouse)

Scale 1:2000 at A1 Scale 1:4000 at A3

FFS\_G12 (Cappeen Pumphouse)

Scale 1:1000 at A1 Scale 1:2000 at A3

FFS\_G13 (Crookstown Pumphouse)

Scale 1:1000 at A1 Scale 1:2000 at A3

FFS\_14 (Rylane WWTP)

Scale 1:2500 at A1 Scale 1:5000 at A3

FFS\_G15 (Knockarourke Reservoir)

Scale 1:3000 at A1 Scale 1:6000 at A3

FFS\_G16 (Aherla Pumphouse)

Scale 1:2000 at A1 Scale 1:4000 at A3