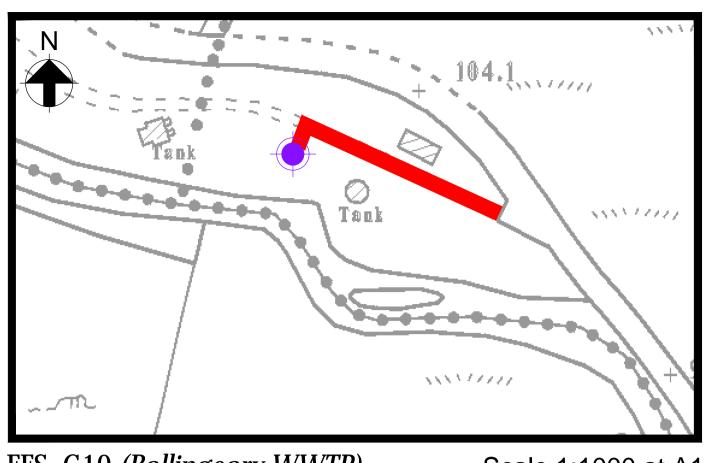

FFS\_G10 (Ballingeary WWTP)

Scale 1:1000 at A1 Scale 1:2000 at A3

FFS\_G11 (Coolea Pumphouse)

Scale 1:2000 at A1 Scale 1:4000 at A3

FFS\_G12 (Cappeen Pumphouse)

Scale 1:1000 at A1 Scale 1:2000 at A3

FFS\_G13 (Crookstown Pumphouse)