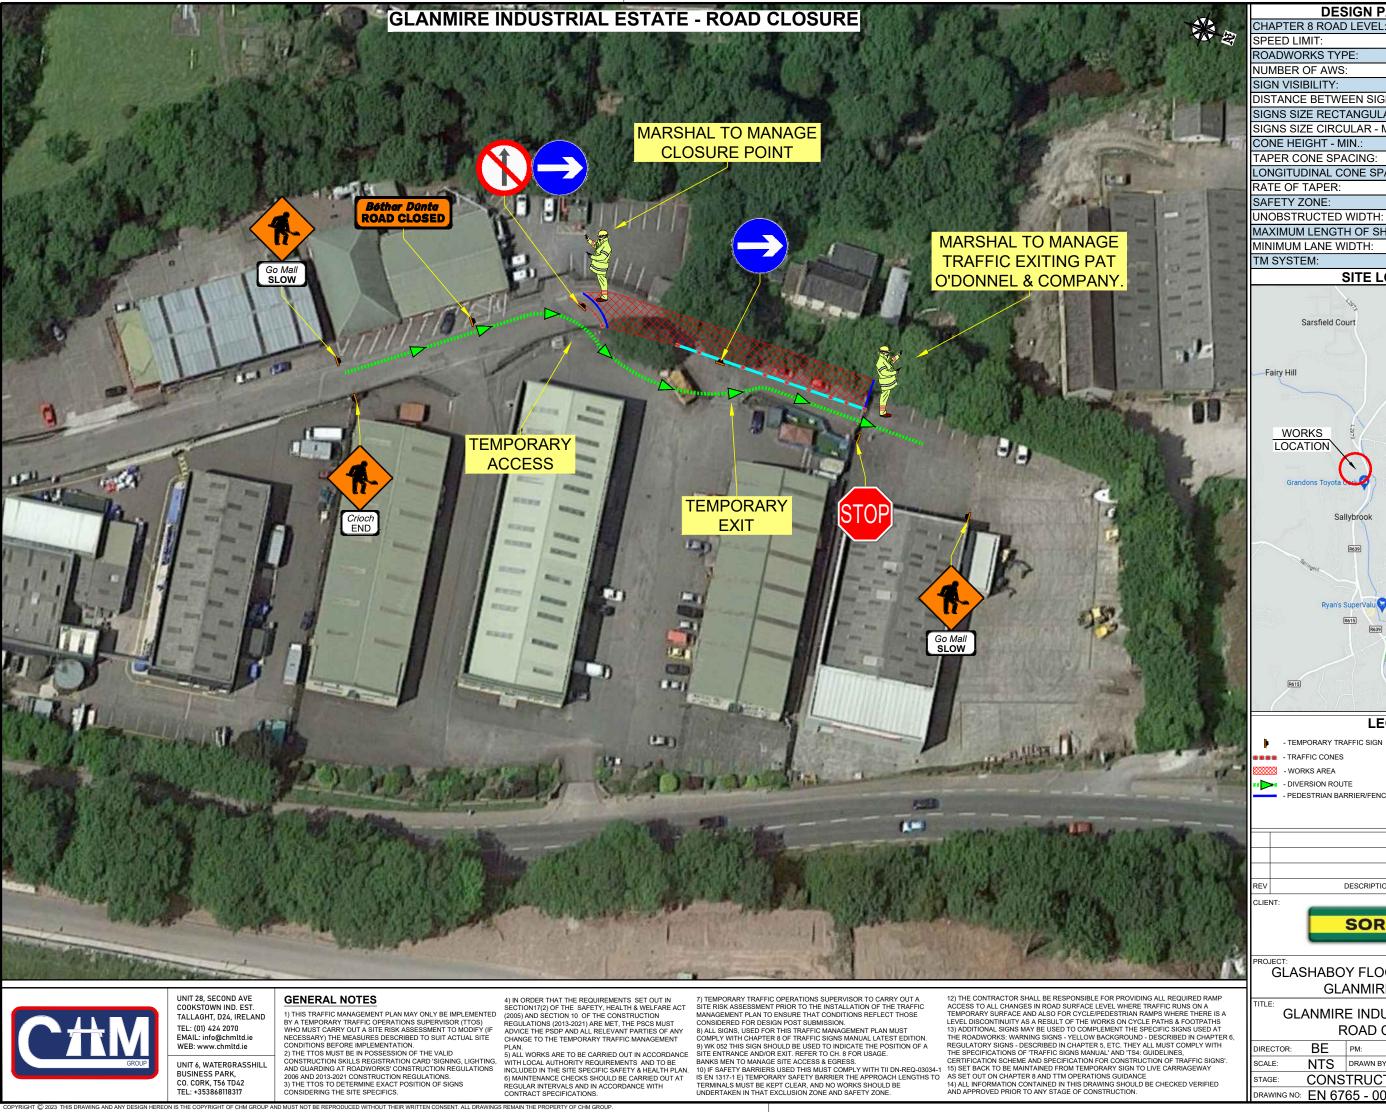

- TRAFFIC CONES - DIVERSION ROUTE

ROADWORKS TYPE: NUMBER OF AWS: SIGN VISIBILITY: 50m DISTANCE BETWEEN SIGNS: 20m SIGNS SIZE RECTANGULAR - MIN. 600mm IGNS SIZE CIRCULAR - MIN. 600mm CONE HEIGHT - MIN. 750mm APER CONE SPACING: N/A ONGITUDINAL CONE SPACING N/A RATE OF TAPER: N/A N/A SAFETY ZONE: N/A JNOBSTRUCTED WIDTH: MAXIMUM LENGTH OF SHUTTLE: N/A MINIMUM LANE WIDTH: N/A TM SYSTEM: ROAD CLOSURE SITE LOCATION

**DESIGN PARAMETERS** 

50km/h

Sarsfield Court Fairy Hill HERMITAGE WORKS LOCATION

**LEGEND** 

- TEMPORARY TRAFFIC SIGN

- WORKS AREA

- PEDESTRIAN BARRIER/FENCE

DATE REV CH DESCRIPTION

SORENSEN

GLASHABOY FLOOD RELIEF SCHEME GLANMIRE, CO.CORK

GLANMIRE INDUSTRIAL ESTATE -**ROAD CLOSURE** 

CHECKED: AA DRAWN BY: 11/09/23 TAGE: CONSTRUCTION A3 (297x420m RAWING NO: EN 6765 - 000 - 014 REV: 00