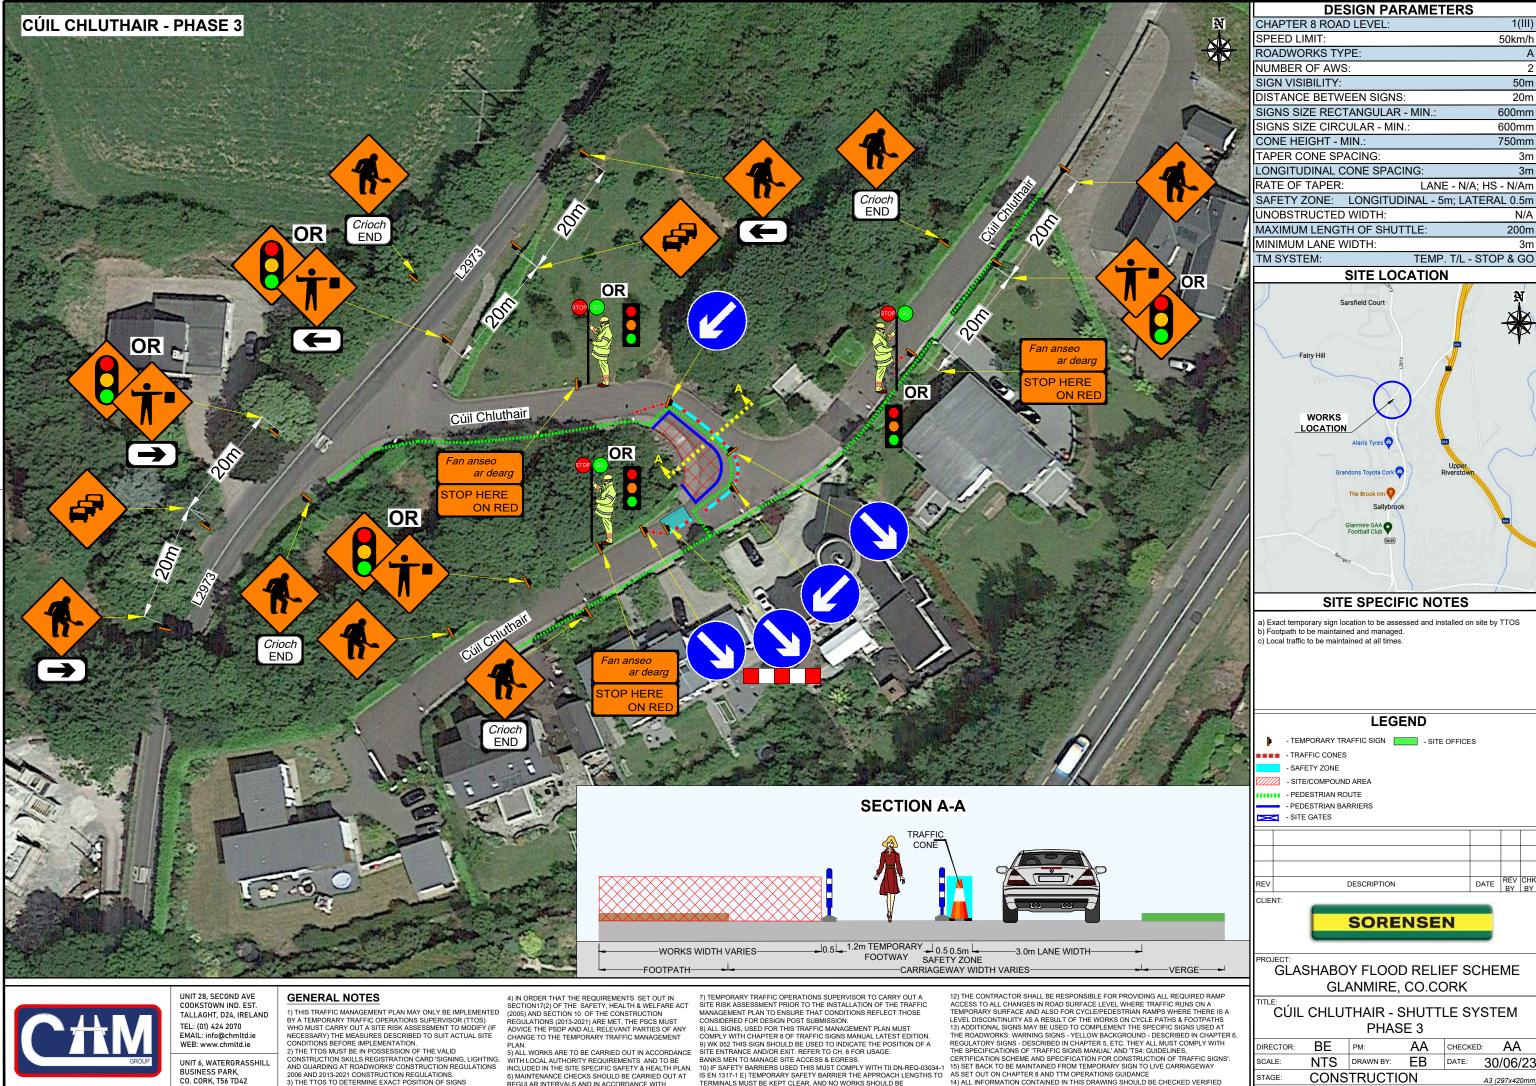

CONSTRUCTION SKILLS REGISTRATION CARD 'SIGNING, LIGHTING, AND GUARDING AT ROADWORKS' CONSTRUCTION REGULATIONS 2006 AND 2013-2021 CONSTRUCTION REGULATIONS. 3) THE TTOS TO DETERMINE EXACT POSITION OF SIGNS

CONSIDERING THE SITE SPECIFICS.

5) ALL WORKS ARE TO BE CARRIED OUT IN ACCORDANCE 5) ALL WORKS ARE TO BE CARRIED OUT IN ACCORDANCE WITH LOCAL AUTHORITY REQUIREMENTS AND TO BE INCLUDED IN THE SITE SPECIFIC SAFETY & HEALTH PLAN.
6) MAINTENANCE CHECKS SHOULD BE CARRIED OUT AT REGULAR INTERVALS AND IN ACCORDANCE WITH CONTRACT SPECIFICATIONS.

TERMINALS MUST BE KEPT CLEAR, AND NO WORKS SHOULD BE UNDERTAKEN IN THAT EXCLUSION ZONE AND SAFETY ZONE.

14) ALL INFORMATION CONTAINED IN THIS DRAWING SHOULD BE CHECKED VERIFIED AND APPROVED PRIOR TO ANY STAGE OF CONSTRUCTION.

3m TEMP. T/L - STOP & GO

1(III)

50m

20m

600mm

600mm

750mm

200m

50km/h

DATE REV CH

GLASHABOY FLOOD RELIEF SCHEME

CÚIL CHLUTHAIR - SHUTTLE SYSTEM

| DIRECTOR:  | BE             | PM:       | AA    | CHECKED: | AA             |
|------------|----------------|-----------|-------|----------|----------------|
| SCALE:     | NTS            | DRAWN BY: | EB    | DATE:    | 30/06/23       |
| STAGE:     | E CONSTRUCTION |           |       |          | A3 (297x420mm) |
| DRAWING NO | FN 64          | 65 - 000  | - 004 |          | REV: 00        |

UNIT 6, WATERGRASSHILL BUSINESS PARK, CO. CORK, T56 TD42

TEL: +353868118317