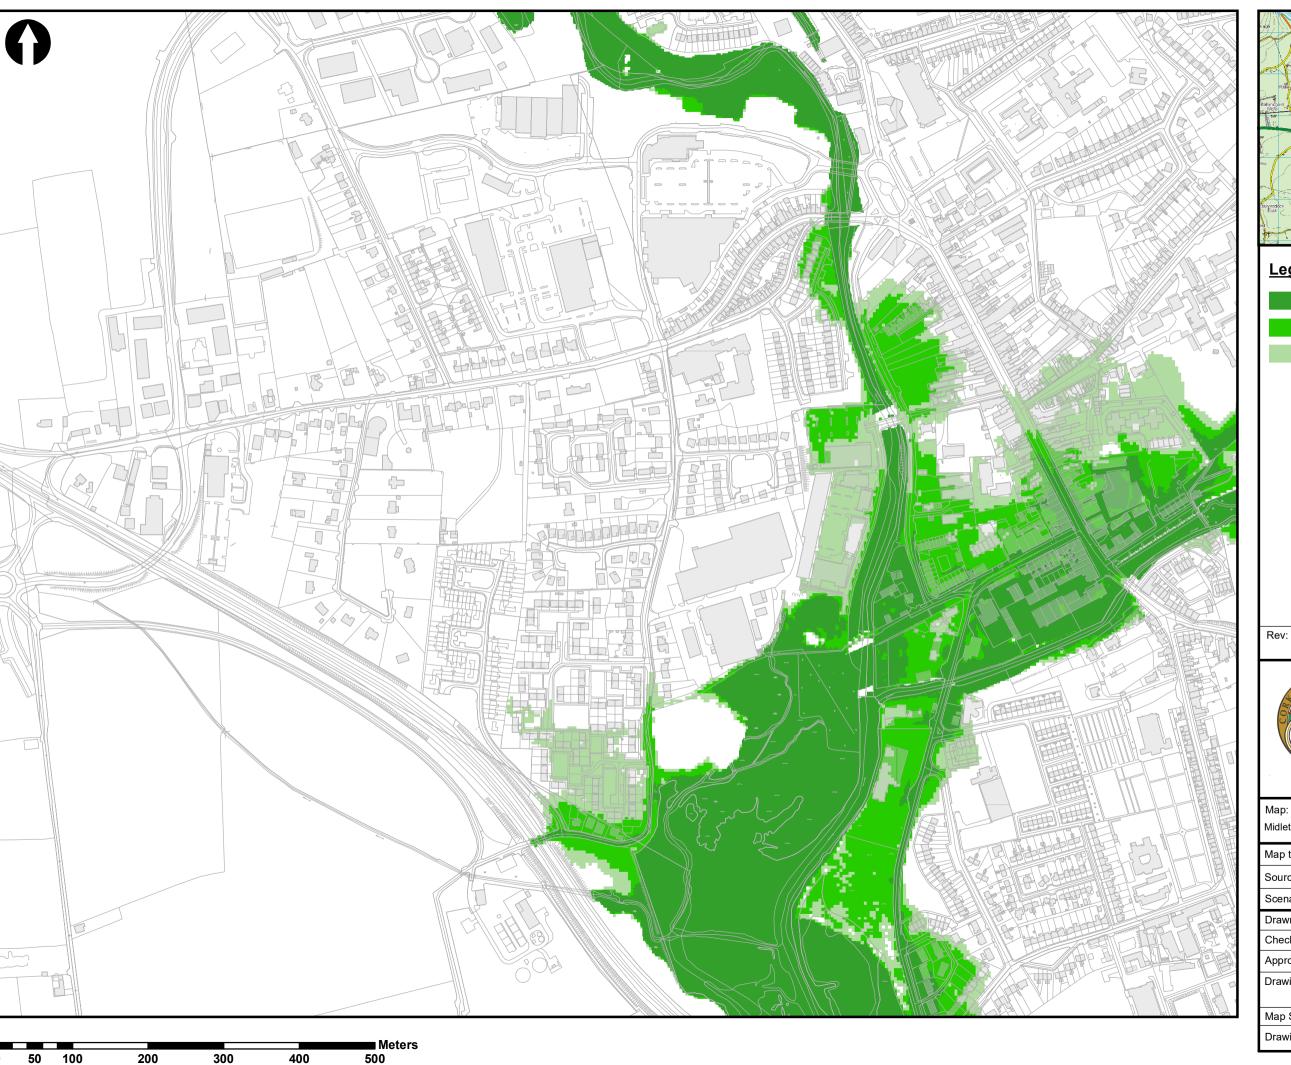

## Legend:

Note:

Date:

**ARUP** 

Midleton Tidal Flood Extents (Undefended)

| Map type:    | Tidal Flood Extent   |                              |  |
|--------------|----------------------|------------------------------|--|
| Source:      | Midleton Floo        | Midleton Flood Relief Scheme |  |
| Scenario:    | Current, MRFS & HEFS |                              |  |
| Drawn By:    | СВ                   | Date: 03/03/2022             |  |
| Checked By:  | KB                   | Date: 03/03/2022             |  |
| Approved By: | во'в                 | Date: 03/03/2022             |  |
| Drawing No:  | 1                    |                              |  |

Map Series: Page 1 of 3

Drawing Scale: 1:5,000 @ A3

Note:

Date:

**ARUP** 

Midleton Tidal Flood Extents (Undefended)

| Map type:    | Tidal Flood Extent           |                  |  |
|--------------|------------------------------|------------------|--|
| Source:      | Midleton Flood Relief Scheme |                  |  |
| Scenario:    | Current, MRFS & HEFS         |                  |  |
| Drawn By:    | СВ                           | Date: 03/03/2022 |  |
| Checked By:  | KB                           | Date: 03/03/2022 |  |
| Approved By: | во'в                         | Date: 03/03/2022 |  |
| Drawing No:  | 1                            |                  |  |