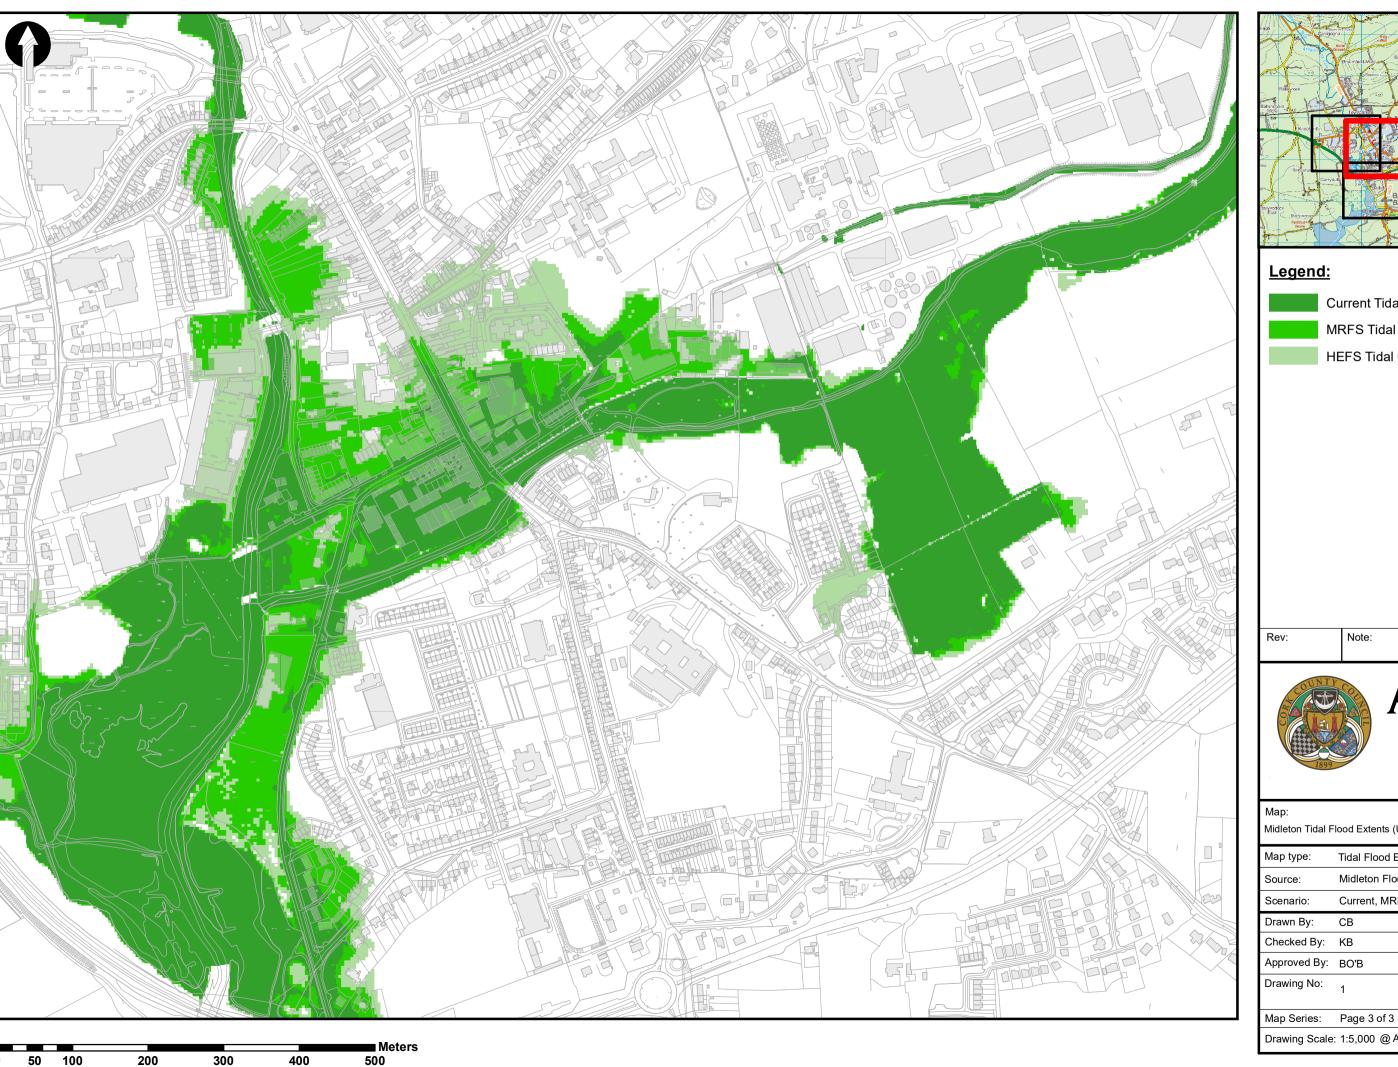

## Legend:

Note:

Date:

**ARUP** 

Midleton Tidal Flood Extents (Undefended)

| Map type:    | Tidal Flood Extent           |                  |  |
|--------------|------------------------------|------------------|--|
| Source:      | Midleton Flood Relief Scheme |                  |  |
| Scenario:    | Current, MRFS & HEFS         |                  |  |
| Drawn By:    | СВ                           | Date: 03/03/2022 |  |
| Checked By:  | KB                           | Date: 03/03/2022 |  |
| Approved By: | во'в                         | Date: 03/03/2022 |  |
| D : N        | -                            | -                |  |

Drawing No: 1

Drawing Scale: 1:5,000 @ A3

50 100 200 300 400