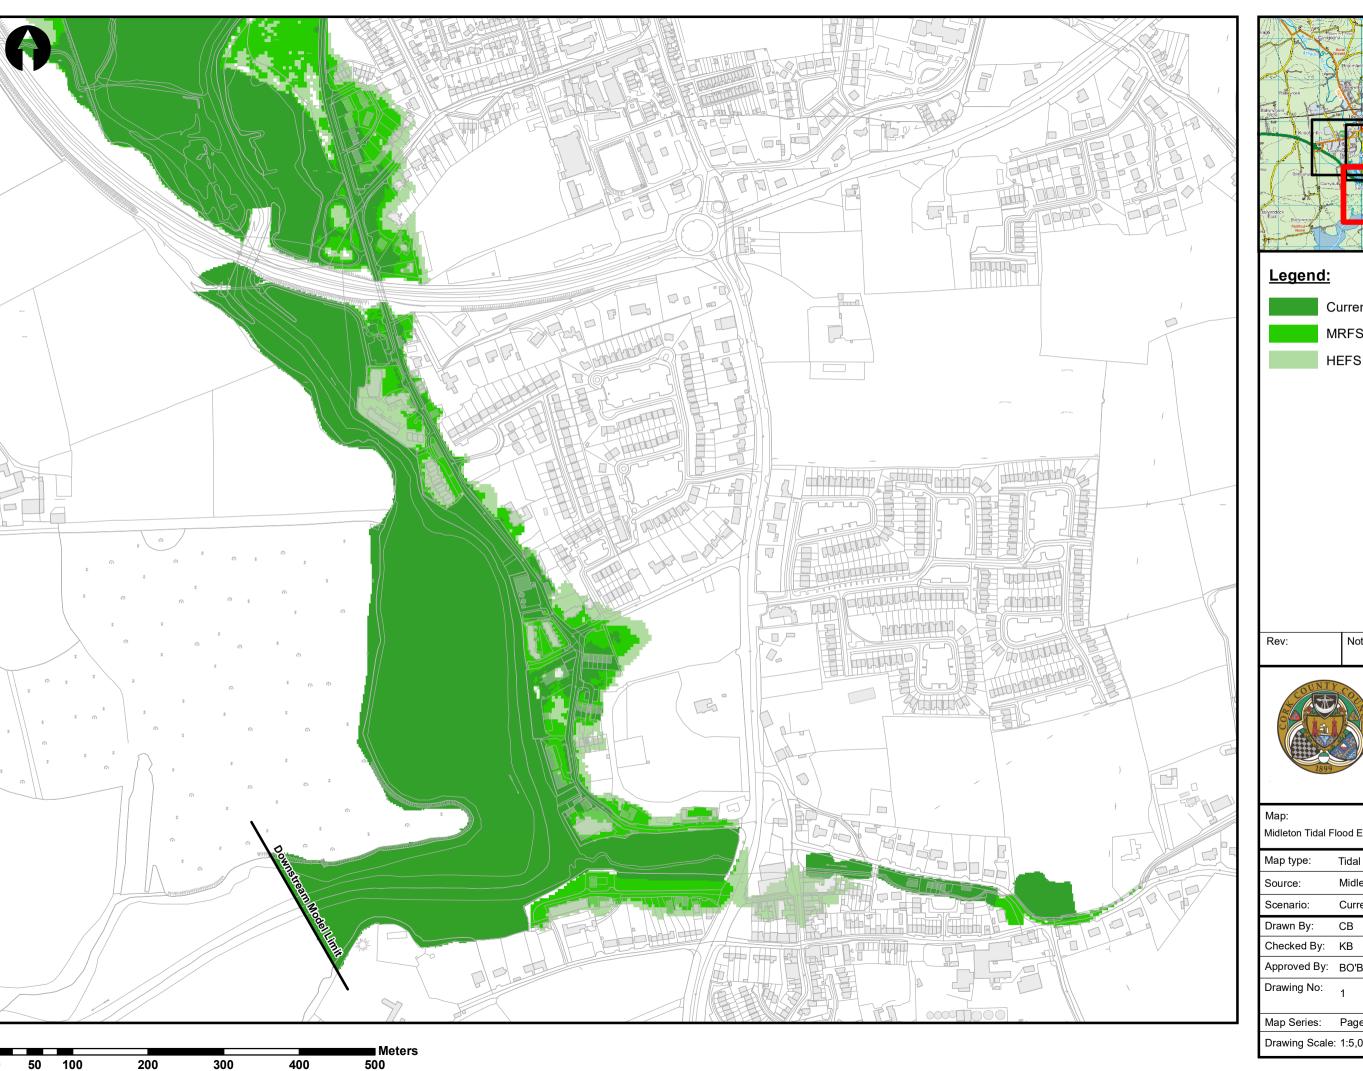

## Legend:

Note:

Date:

**ARUP** 

Midleton Tidal Flood Extents (Undefended)

| Map type:    | Tidal Flood Extent           |                  |  |
|--------------|------------------------------|------------------|--|
| Source:      | Midleton Flood Relief Scheme |                  |  |
| Scenario:    | Current, MRFS & HEFS         |                  |  |
| Drawn By:    | СВ                           | Date: 03/03/2022 |  |
| Checked By:  | KB                           | Date: 03/03/2022 |  |
| Approved By: | во'в                         | Date: 03/03/2022 |  |
| D : N        | -                            | -                |  |

Drawing No: 1

Drawing Scale: 1:5,000 @ A3

50 100 200 300 400