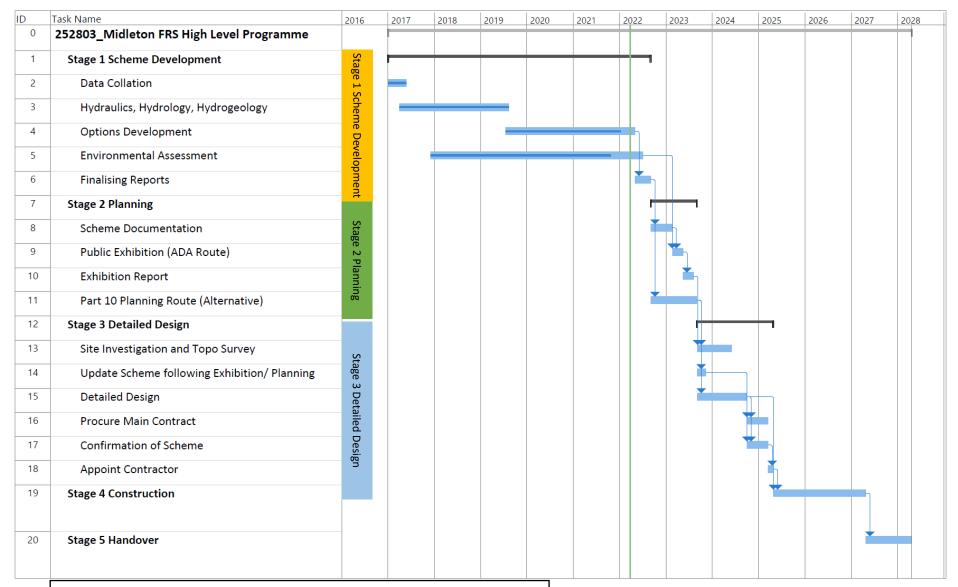

**Note:** Project programme above is current estimate only and subject to revision.

## **Progress Update Summary**

| Stage 1 Scheme Development                                                                                                                                                                                                                                                                          | Stage 2 Planning                                      | Stage 3 Detailed Design                                           |
|-----------------------------------------------------------------------------------------------------------------------------------------------------------------------------------------------------------------------------------------------------------------------------------------------------|-------------------------------------------------------|-------------------------------------------------------------------|
| Activities this Period Feb/Mar2022                                                                                                                                                                                                                                                                  |                                                       |                                                                   |
| Multi Criteria Analysis of Options is in progress Scheme Climate Change Adaptation Plan ongoing Installation of tidal gauges to improve understanding of tidal design water levels Assessment of interaction with other infrastructure projects is ongoing Procurement of winter bird survey update | Due to commence in 2022                               | Due to commence in 2023                                           |
| Activities next period Mar/April 2022                                                                                                                                                                                                                                                               |                                                       |                                                                   |
| Finalise Multi Criteria Analysis of Options Finalise Scheme Climate Change Adaptation Plan Input from Landscape Architects and Conservation Engineer Assessment of interaction with other infrastructure projects will continue Procurement of environmental baseline survey updates                | Not Applicable                                        | Not Applicable                                                    |
| Key Drivers and Constraints                                                                                                                                                                                                                                                                         |                                                       |                                                                   |
| Summer and Winter season environmental surveys                                                                                                                                                                                                                                                      | Environmental Protected Areas (SAC, NHA)              | Tender Process – EU procurement rules                             |
| Key Risks                                                                                                                                                                                                                                                                                           |                                                       |                                                                   |
| Interaction with other infrastructure projects                                                                                                                                                                                                                                                      | New Environmental Legislation effective from May 2017 | Amendments to scheme design following Public Exhibition/ Planning |
| Covid-19 impact on project programme / public participation day                                                                                                                                                                                                                                     |                                                       | Funding                                                           |
|                                                                                                                                                                                                                                                                                                     |                                                       | Tender process - legal challenges unsuccessful tenderers          |