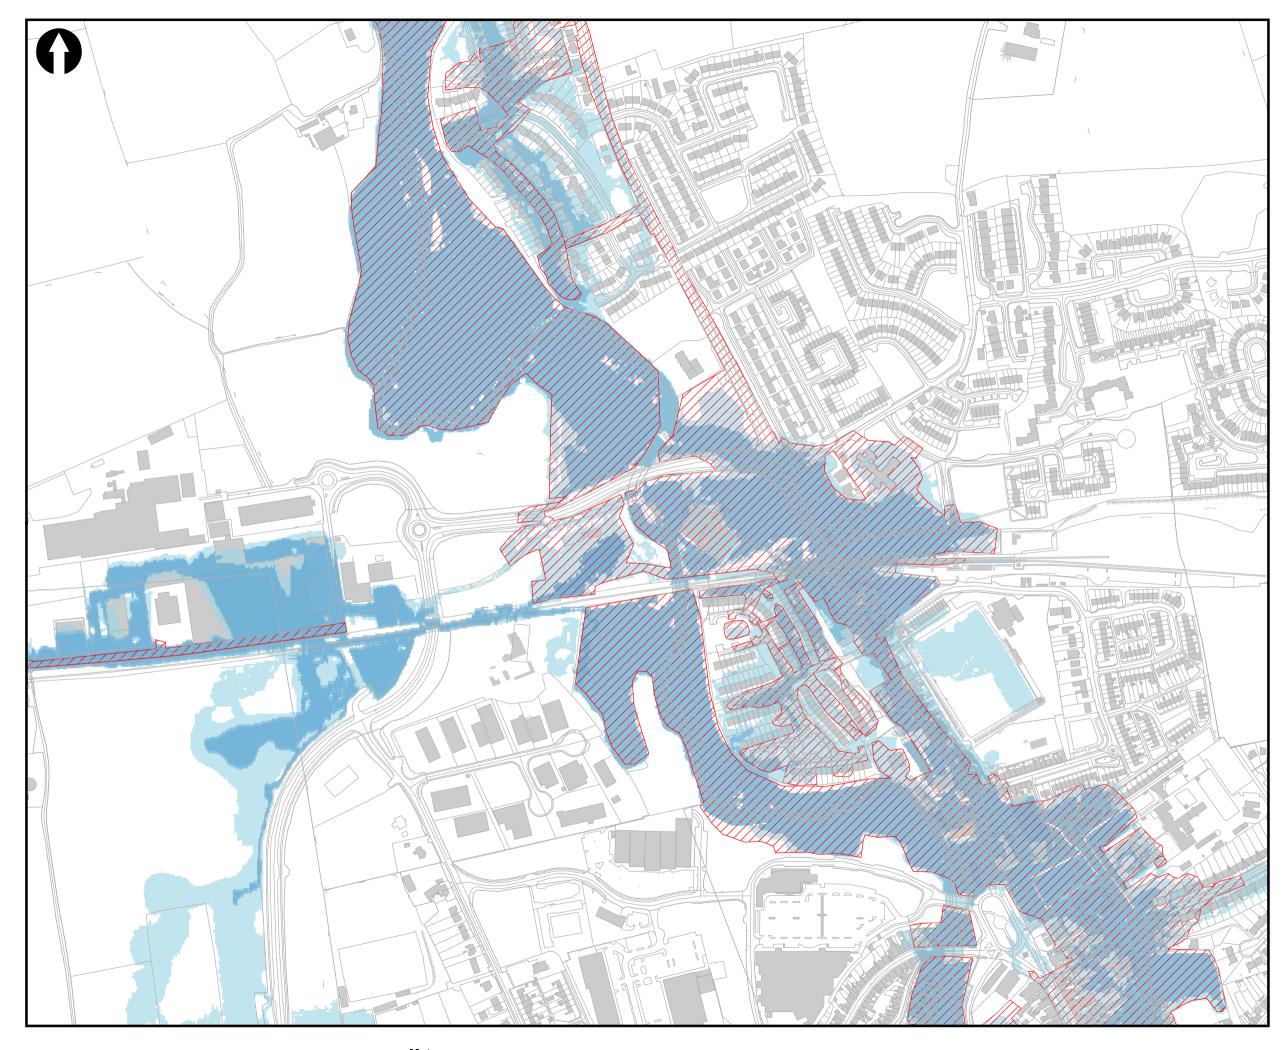

1% Fluvial AEP 0.1% Fluvial AEP

Storm Babet Estimated Flood Extent

| Rev:          | Note:                                                                |       | Date:        |  |
|---------------|----------------------------------------------------------------------|-------|--------------|--|
| ARUP          |                                                                      |       |              |  |
|               | Map:<br>Midleton Storm Babet (18/10/2023)<br>Estimated Flood Extents |       |              |  |
| Map type:     | Fluvial Flood                                                        | Exten | ts           |  |
| Source:       | Midleton Flood Relief Scheme                                         |       |              |  |
| Scenario:     | Storm Babet                                                          |       |              |  |
| Drawn By:     | СВ                                                                   | Date  | 20/12/2023   |  |
| Checked By:   | KB                                                                   | Date  | : 20/12/2023 |  |
| Approved By:  | BO'B                                                                 | Date  | : 20/12/2023 |  |
| Drawing No:   | 1                                                                    |       |              |  |
| Map Series:   | Page 6 of 9                                                          |       |              |  |
| Drawing Scale | : 1:5,000 @A                                                         | 3     |              |  |

1% Fluvial AEP 0.1% Fluvial AEP Storm Babet Estimated Flood Extent

| Rev:                                                                 | Note:                        |        | Date:      |
|----------------------------------------------------------------------|------------------------------|--------|------------|
| ARUP                                                                 |                              |        |            |
| Map:<br>Midleton Storm Babet (18/10/2023)<br>Estimated Flood Extents |                              |        |            |
| Map type:                                                            | Fluvial Flood E              | Extent | s          |
| Source:                                                              | Midleton Flood Relief Scheme |        |            |
| Scenario:                                                            | Storm Babet                  |        |            |
| Drawn By:                                                            | СВ                           | Date:  | 20/12/2023 |
| Checked By:                                                          | KB                           | Date:  | 20/12/2023 |
| Approved By:                                                         | BO'B                         | Date:  | 20/12/2023 |
| Drawing No:                                                          | 1                            |        |            |
| Map Series:                                                          | Page 7 of 9                  |        |            |
| Drawing Scale:                                                       | 1:5,000 @ A3                 |        |            |