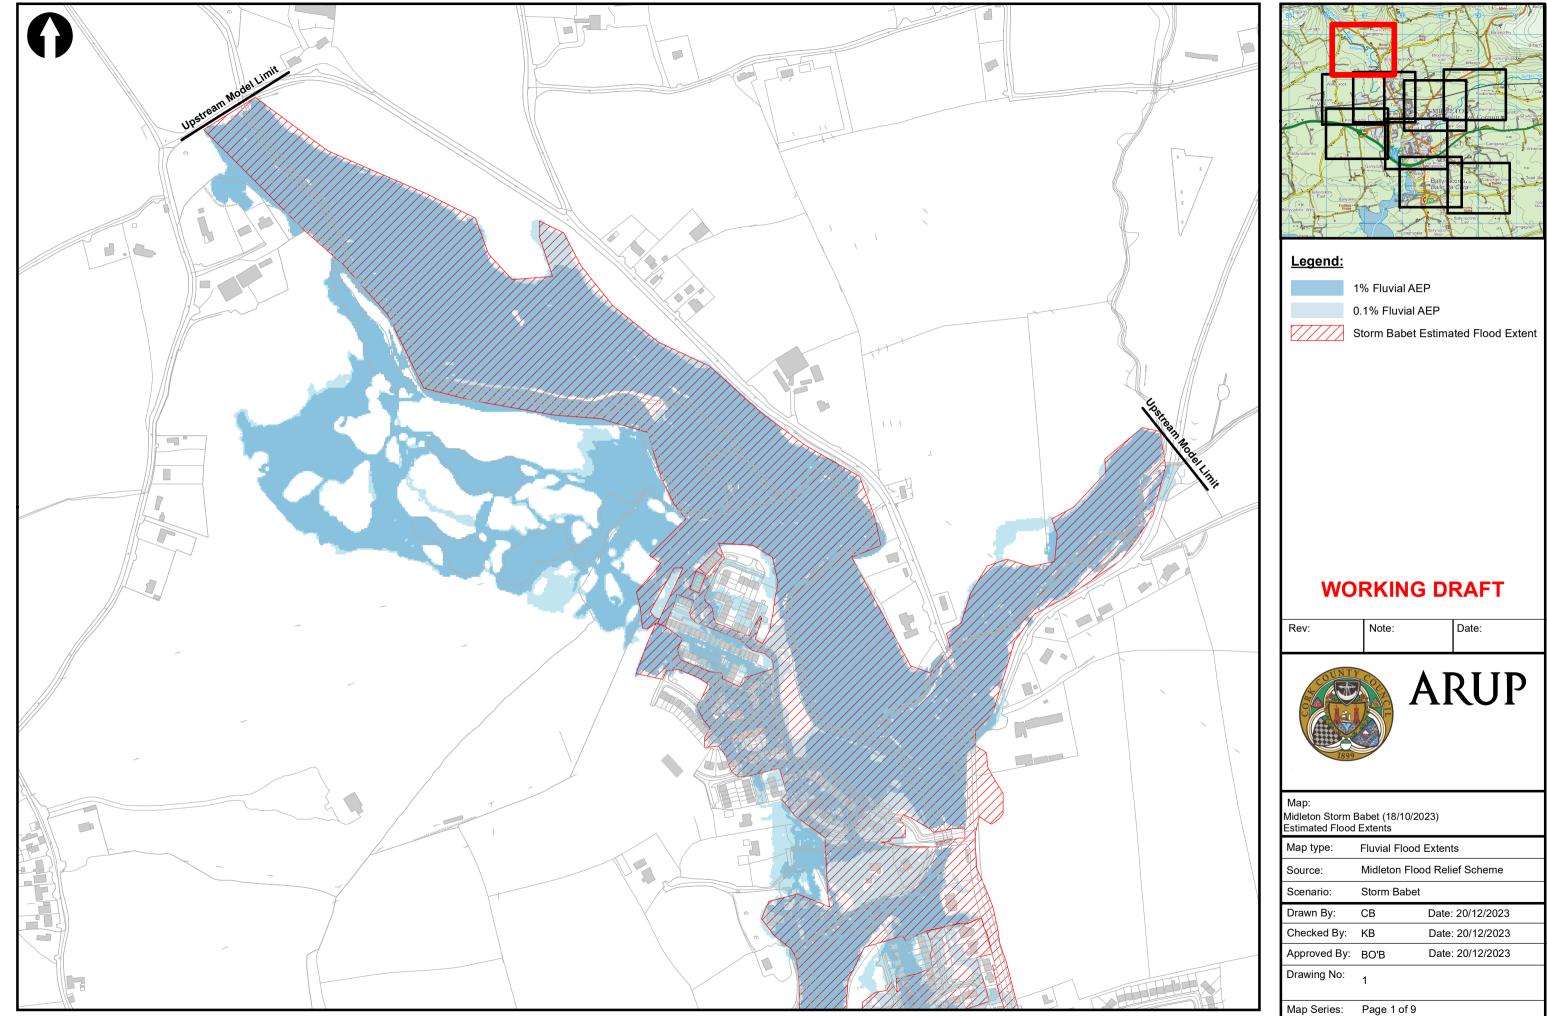

# Appendix A

**Observed vs Modelled Flood Extent Maps** 

| Rev:                                                                 | Note:                        |        | Date:      |
|----------------------------------------------------------------------|------------------------------|--------|------------|
| ARUP                                                                 |                              |        |            |
| Map:<br>Midleton Storm Babet (18/10/2023)<br>Estimated Flood Extents |                              |        |            |
| Map type:                                                            | Fluvial Flood                | Extent | s          |
| Source:                                                              | Midleton Flood Relief Scheme |        |            |
| Scenario:                                                            | Storm Babet                  |        |            |
| Drawn By:                                                            | СВ                           | Date:  | 20/12/2023 |
| Checked By:                                                          | KB                           | Date   | 20/12/2023 |
| Approved By:                                                         | BO'B                         | Date   | 20/12/2023 |
| Drawing No:                                                          | 1                            |        |            |
| Map Series:                                                          | Page 1 of 9                  |        |            |
| Drawing Scale:                                                       | 1:5,000 @ A3                 | 3      |            |

1% Fluvial AEP 0.1% Fluvial AEP

Storm Babet Estimated Flood Extent

| Rev:                                                                 | Note:                        |        | Date:      |
|----------------------------------------------------------------------|------------------------------|--------|------------|
| ARUP                                                                 |                              |        |            |
| Map:<br>Midleton Storm Babet (18/10/2023)<br>Estimated Flood Extents |                              |        |            |
| Map type:                                                            | Fluvial Flood                | Extent | s          |
| Source:                                                              | Midleton Flood Relief Scheme |        |            |
| Scenario:                                                            | Storm Babet                  |        |            |
| Drawn By:                                                            | СВ                           | Date:  | 20/12/2023 |
| Checked By:                                                          | KB                           | Date   | 20/12/2023 |
| Approved By:                                                         | BO'B                         | Date   | 20/12/2023 |
| Drawing No:                                                          | 1                            |        |            |
| Map Series:                                                          | Page 2 of 9                  |        |            |
| •                                                                    |                              |        |            |