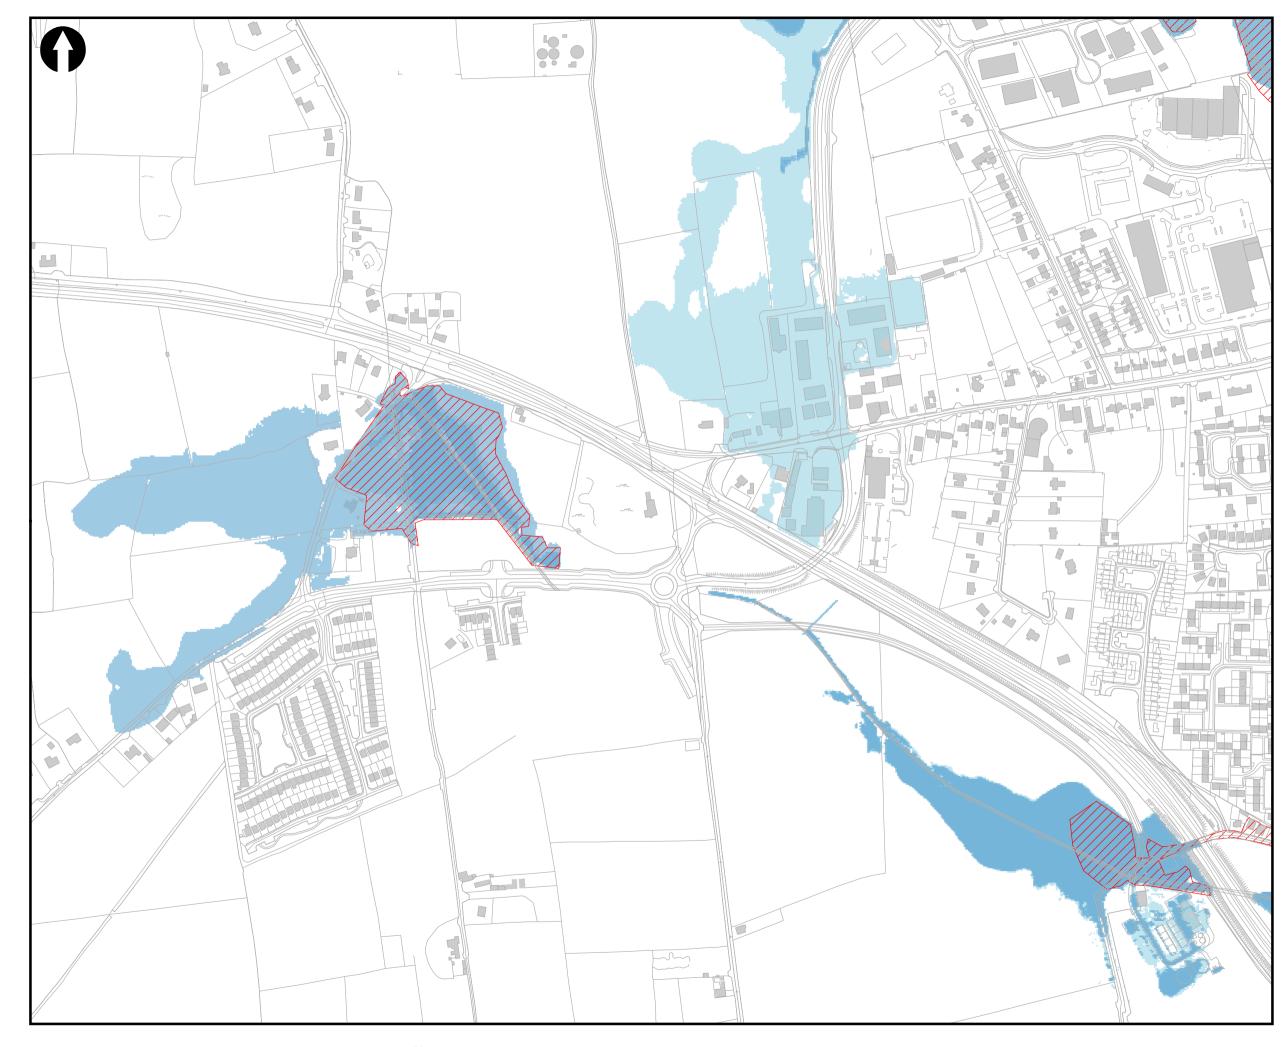

1% Fluvial AEP 0.1% Fluvial AEP

Storm Babet Estimated Flood Extent

| Rev:          | Note:                                                                |       | Date:        |  |
|---------------|----------------------------------------------------------------------|-------|--------------|--|
| ARUP          |                                                                      |       |              |  |
|               | Map:<br>Midleton Storm Babet (18/10/2023)<br>Estimated Flood Extents |       |              |  |
| Map type:     | Fluvial Flood                                                        | Exten | ts           |  |
| Source:       | Midleton Flood Relief Scheme                                         |       |              |  |
| Scenario:     | Storm Babet                                                          |       |              |  |
| Drawn By:     | СВ                                                                   | Date  | 20/12/2023   |  |
| Checked By:   | KB                                                                   | Date  | : 20/12/2023 |  |
| Approved By:  | BO'B                                                                 | Date  | : 20/12/2023 |  |
| Drawing No:   | 1                                                                    |       |              |  |
| Map Series:   | Page 6 of 9                                                          |       |              |  |
| Drawing Scale | : 1:5,000 @A                                                         | 3     |              |  |