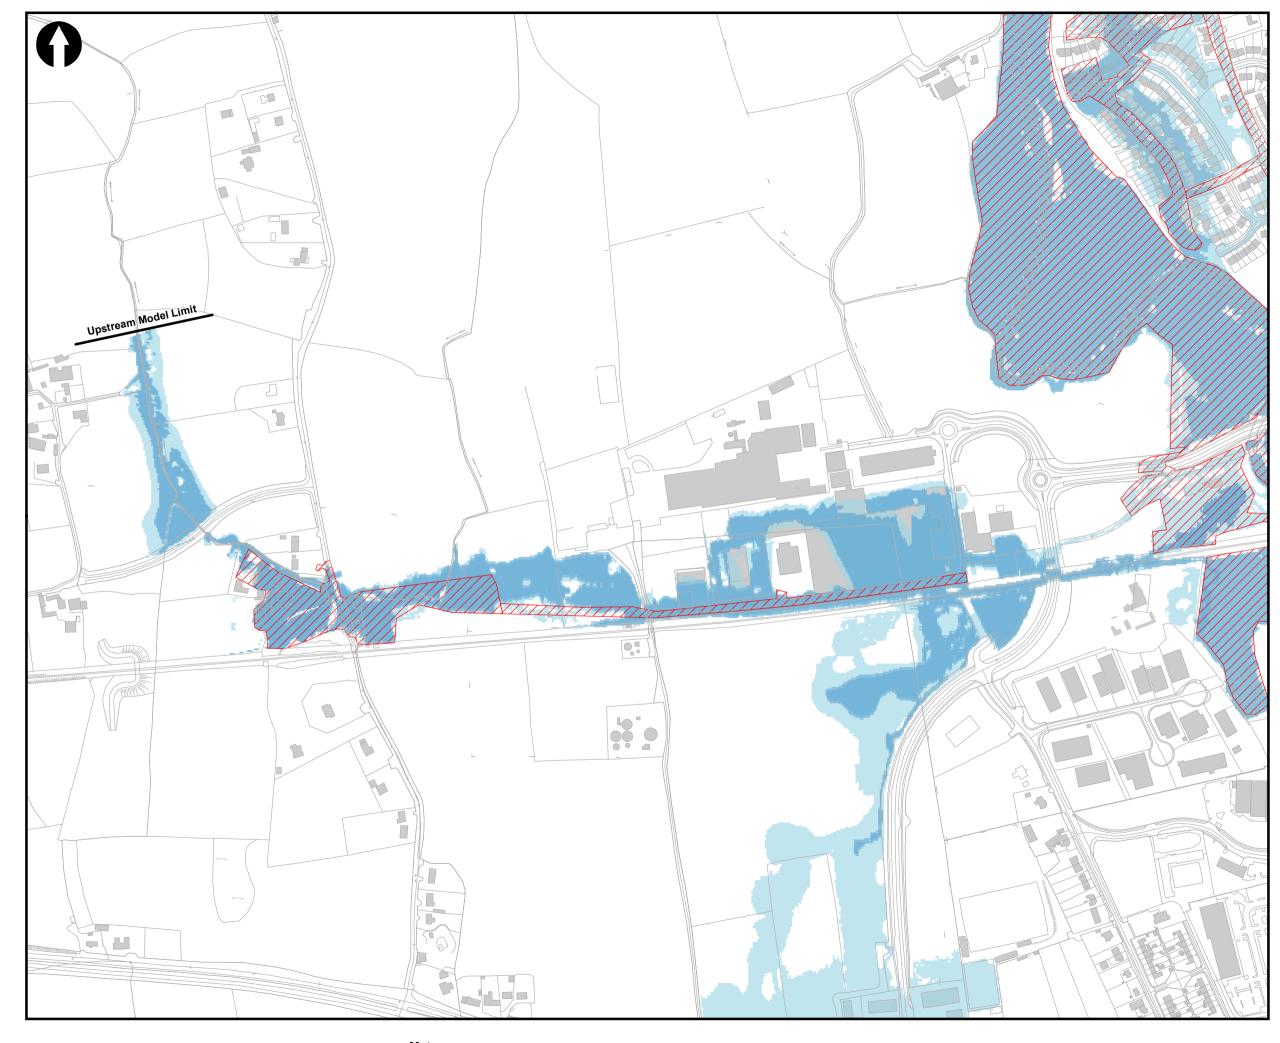

1% Fluvial AEP 0.1% Fluvial AEP Storm Babet Estimated Flood Extent

| Rev:                                                                 | Note:                        |        | Date:      |
|----------------------------------------------------------------------|------------------------------|--------|------------|
| ARUP                                                                 |                              |        |            |
| Map:<br>Midleton Storm Babet (18/10/2023)<br>Estimated Flood Extents |                              |        |            |
| Map type:                                                            | Fluvial Flood I              | Extent | s          |
| Source:                                                              | Midleton Flood Relief Scheme |        |            |
| Scenario:                                                            | Storm Babet                  |        |            |
| Drawn By:                                                            | СВ                           | Date:  | 20/12/2023 |
| Checked By:                                                          | KB                           | Date   | 20/12/2023 |
| Approved By:                                                         | BO'B                         | Date   | 20/12/2023 |
| Drawing No:                                                          | 1                            |        |            |
| Map Series:                                                          | Page 3 of 9                  |        |            |
| Drawing Scale:                                                       | 1:5,000 @ A3                 | 3      |            |