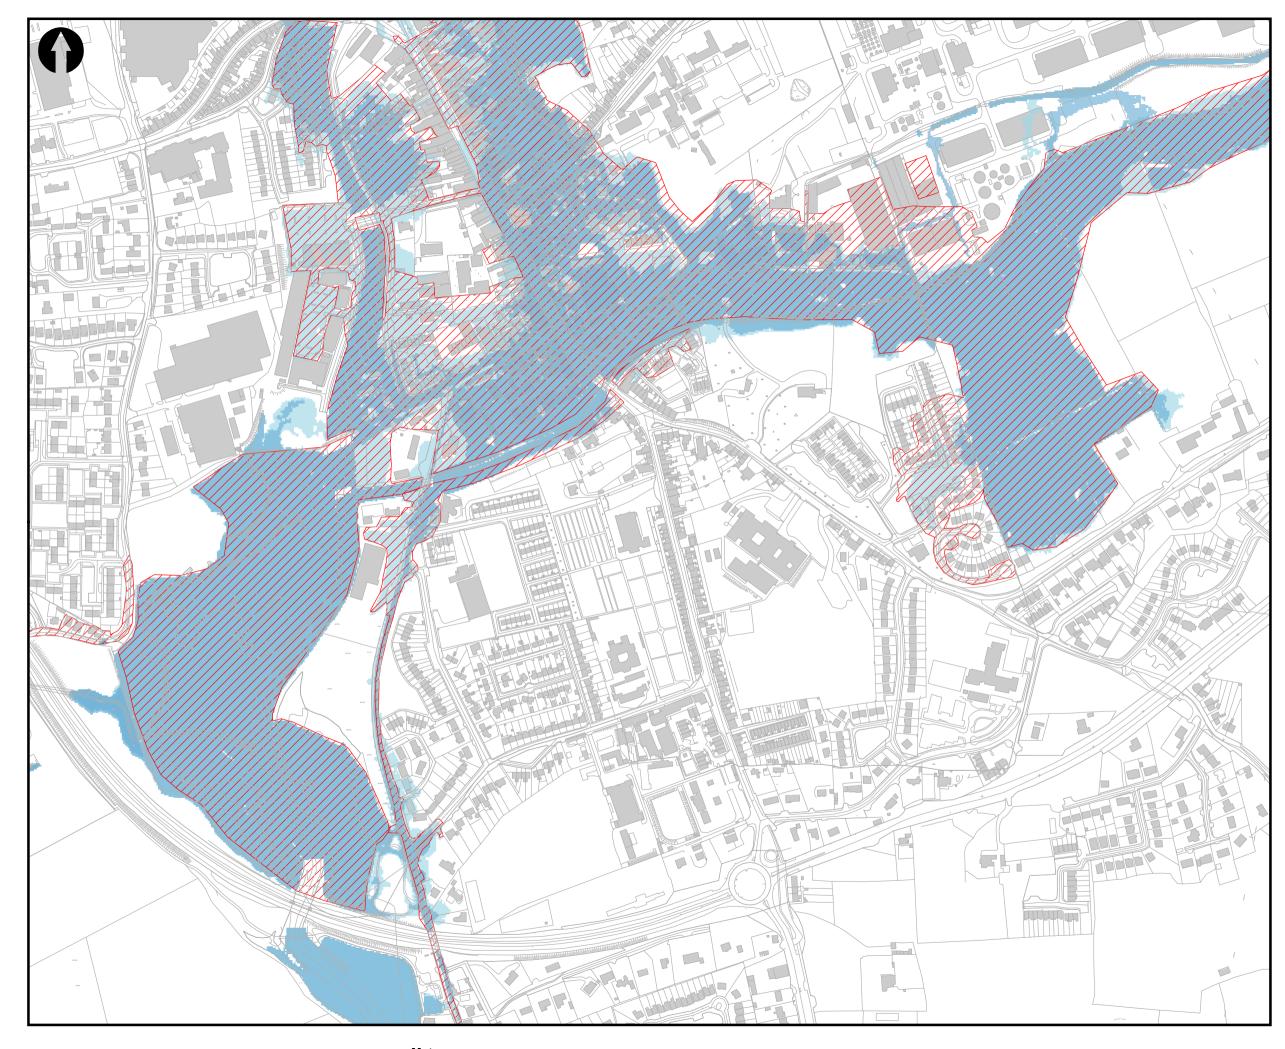

1% Fluvial AEP 0.1% Fluvial AEP Storm Babet Estimated Flood Extent

| Rev:                                                                 | Note:                        |        | Date:      |
|----------------------------------------------------------------------|------------------------------|--------|------------|
| ARUP                                                                 |                              |        |            |
| Map:<br>Midleton Storm Babet (18/10/2023)<br>Estimated Flood Extents |                              |        |            |
| Map type:                                                            | Fluvial Flood I              | Extent | s          |
| Source:                                                              | Midleton Flood Relief Scheme |        |            |
| Scenario:                                                            | Storm Babet                  |        |            |
| Drawn By:                                                            | СВ                           | Date:  | 20/12/2023 |
| Checked By:                                                          | KB                           | Date   | 20/12/2023 |
| Approved By:                                                         | BO'B                         | Date   | 20/12/2023 |
| Drawing No:                                                          | 1                            |        |            |
| Map Series:                                                          | Page 3 of 9                  |        |            |
| Drawing Scale:                                                       | 1:5,000 @ A3                 | 3      |            |