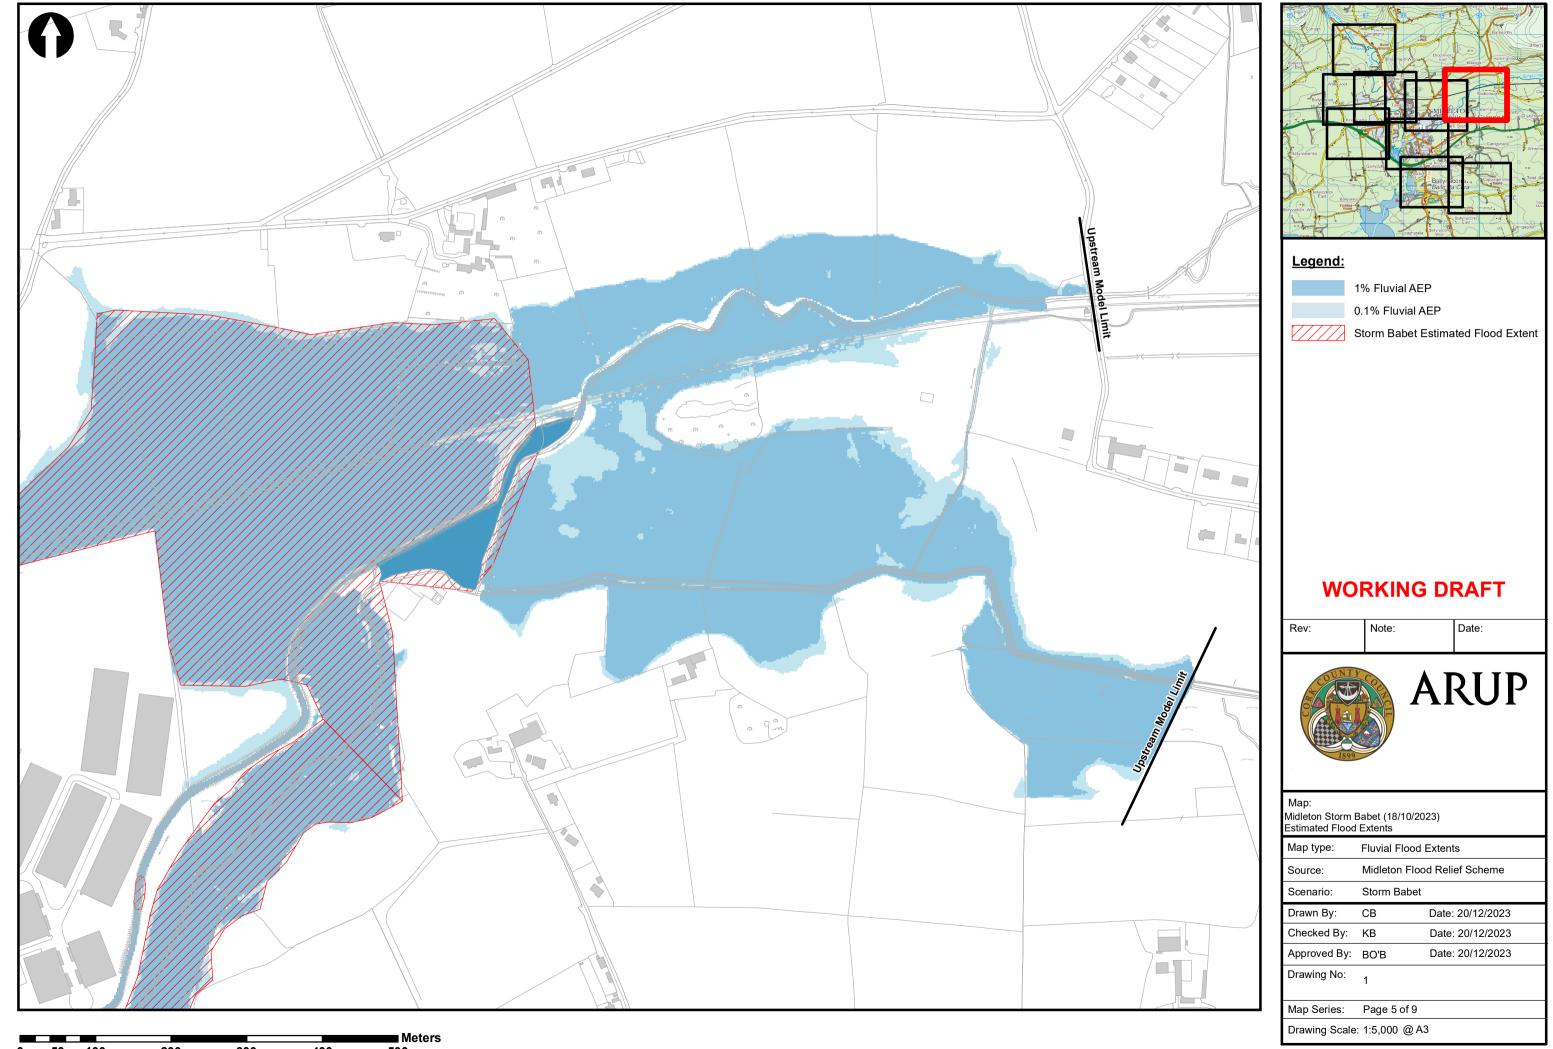

1% Fluvial AEP 0.1% Fluvial AEP Storm Babet Estimated Flood Extent

| Rev:                                                                 | Note:                        |        | Date:      |
|----------------------------------------------------------------------|------------------------------|--------|------------|
| ARUP                                                                 |                              |        |            |
| Map:<br>Midleton Storm Babet (18/10/2023)<br>Estimated Flood Extents |                              |        |            |
| Map type:                                                            | Fluvial Flood E              | Extent | s          |
| Source:                                                              | Midleton Flood Relief Scheme |        |            |
| Scenario:                                                            | Storm Babet                  |        |            |
| Drawn By:                                                            | СВ                           | Date:  | 20/12/2023 |
| Checked By:                                                          | KB                           | Date:  | 20/12/2023 |
| Approved By:                                                         | BO'B                         | Date:  | 20/12/2023 |
| Drawing No:                                                          | 1                            |        |            |
| Map Series:                                                          | Page 7 of 9                  |        |            |
| Drawing Scale:                                                       | 1:5,000 @ A3                 |        |            |