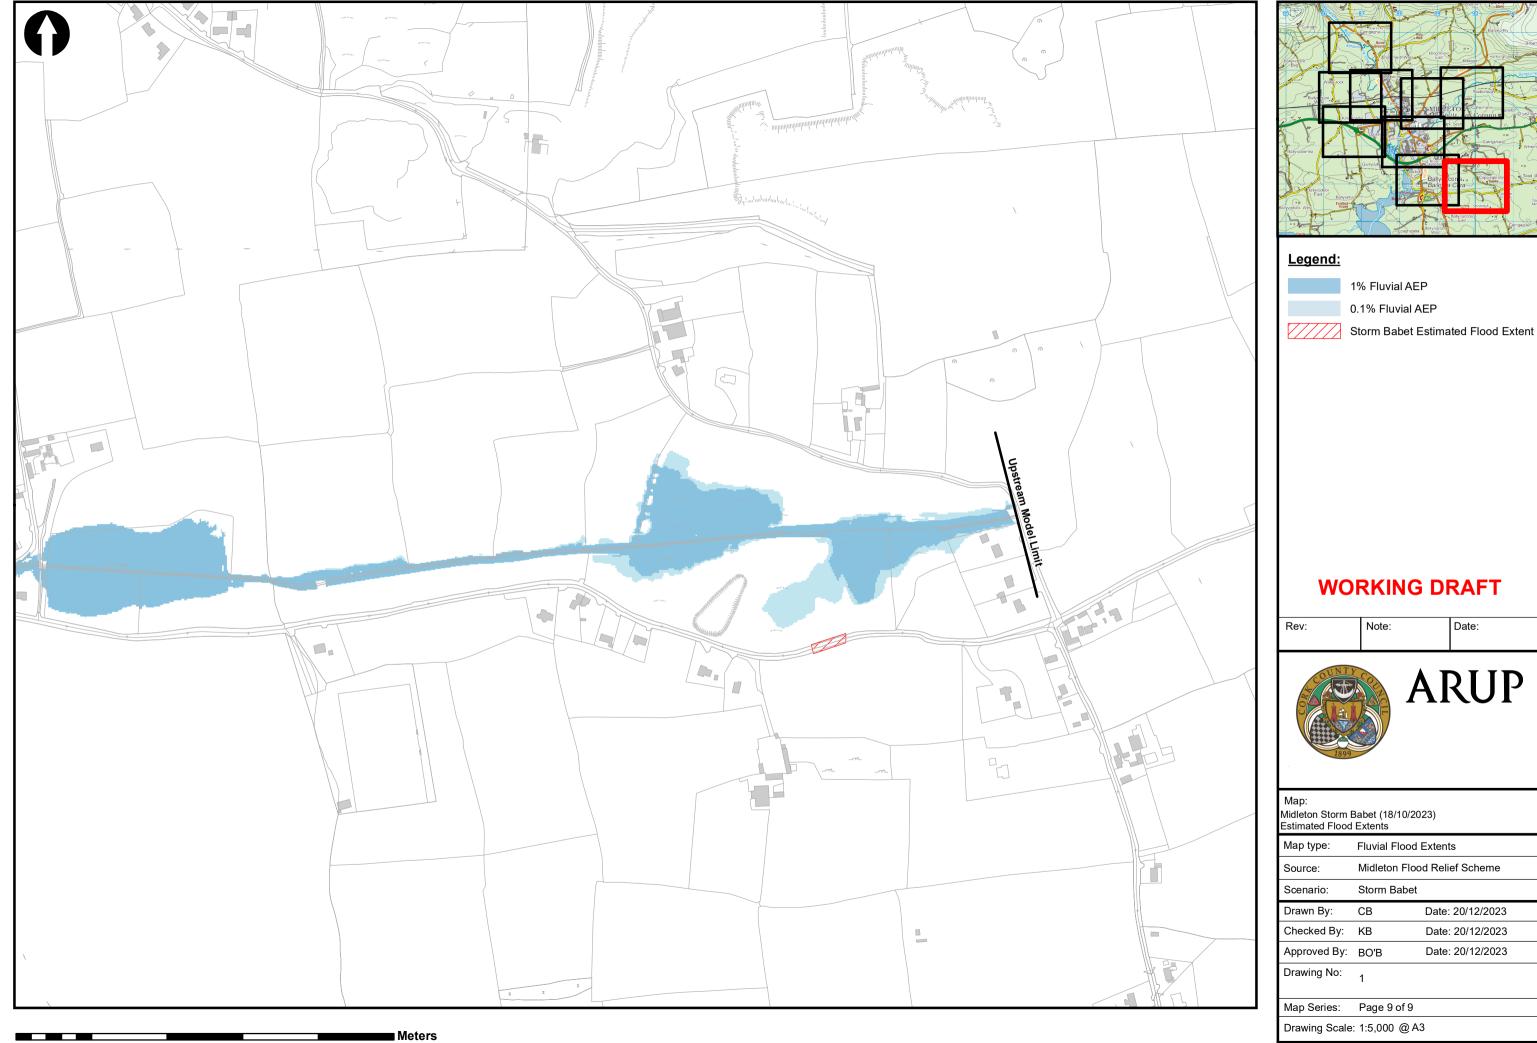

1% Fluvial AEP 0.1% Fluvial AEP

Storm Babet Estimated Flood Extent

| Rev:                                                                 | Note:                        |        | Date:      |
|----------------------------------------------------------------------|------------------------------|--------|------------|
| ARUP                                                                 |                              |        |            |
| Map:<br>Midleton Storm Babet (18/10/2023)<br>Estimated Flood Extents |                              |        |            |
| Map type:                                                            | Fluvial Flood I              | Extent | s          |
| Source:                                                              | Midleton Flood Relief Scheme |        |            |
| Scenario:                                                            | Storm Babet                  |        |            |
| Drawn By:                                                            | СВ                           | Date:  | 20/12/2023 |
| Checked By:                                                          | KB                           | Date   | 20/12/2023 |
| Approved By:                                                         | BO'B                         | Date   | 20/12/2023 |
| Drawing No:                                                          | 1                            |        |            |
| Map Series:                                                          | Page 8 of 9                  |        |            |
| Drawing Scale:                                                       | 1:5,000 @A3                  | 3      |            |