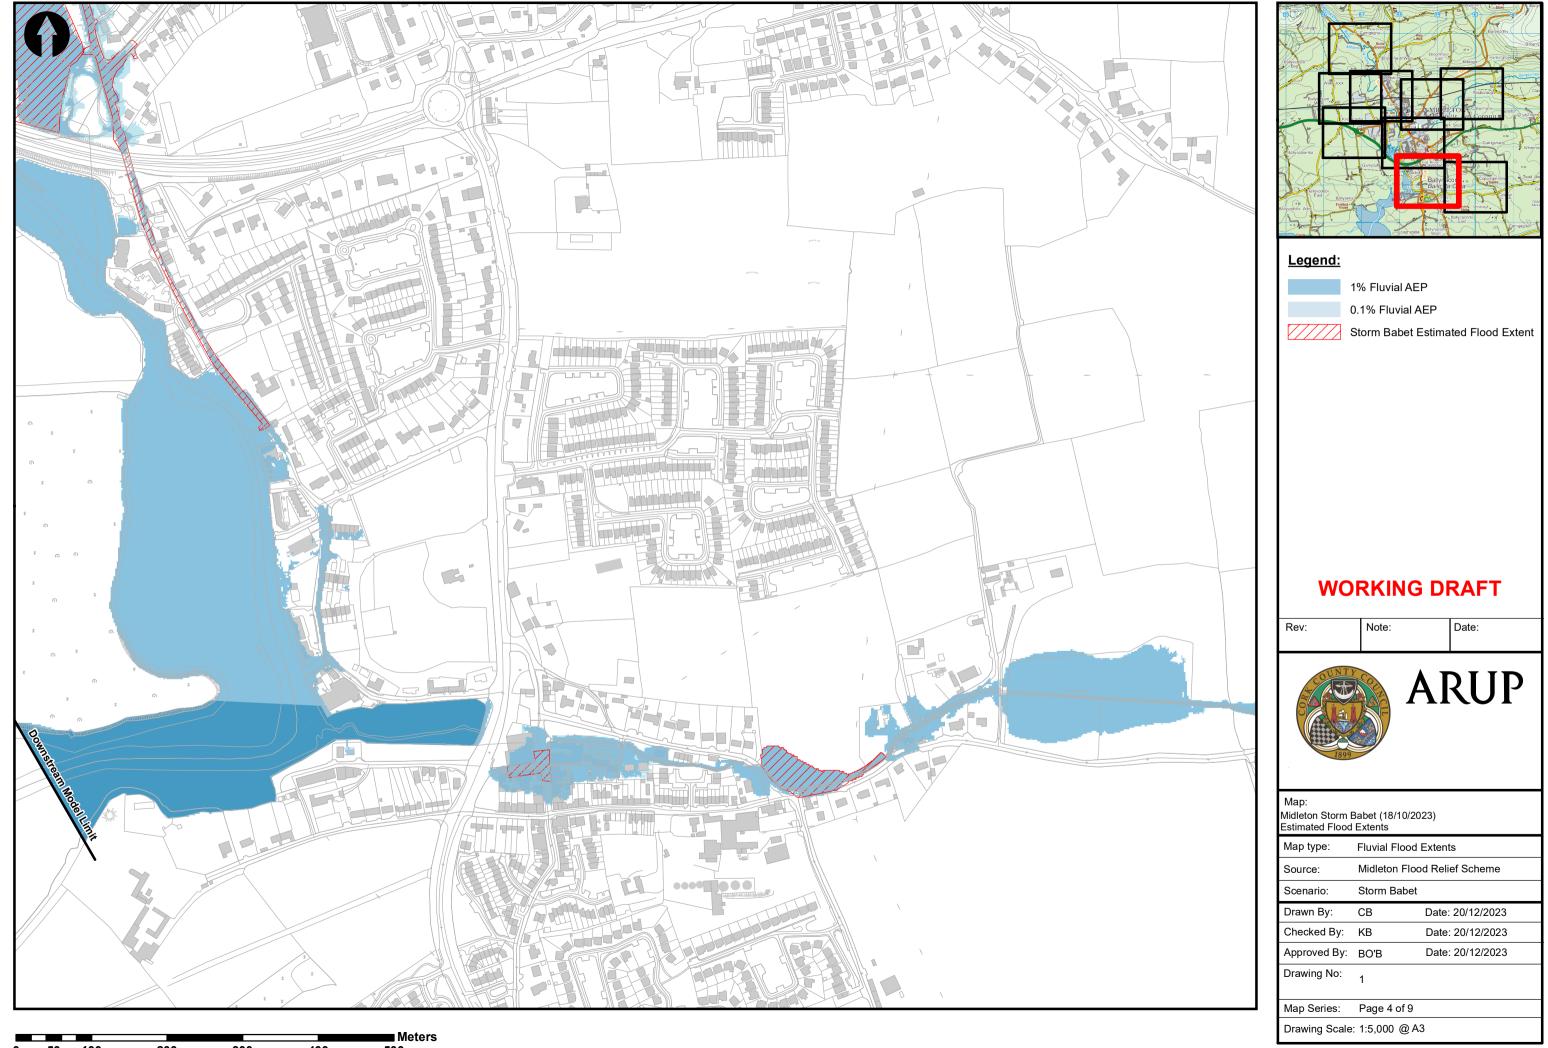

1% Fluvial AEP 0.1% Fluvial AEP

Storm Babet Estimated Flood Extent

| Rev:          | Note:                                                                |       | Date:        |  |
|---------------|----------------------------------------------------------------------|-------|--------------|--|
| ARUP          |                                                                      |       |              |  |
|               | Map:<br>Midleton Storm Babet (18/10/2023)<br>Estimated Flood Extents |       |              |  |
| Map type:     | Fluvial Flood                                                        | Exten | ts           |  |
| Source:       | Midleton Flood Relief Scheme                                         |       |              |  |
| Scenario:     | Storm Babet                                                          |       |              |  |
| Drawn By:     | СВ                                                                   | Date  | 20/12/2023   |  |
| Checked By:   | KB                                                                   | Date  | : 20/12/2023 |  |
| Approved By:  | BO'B                                                                 | Date  | : 20/12/2023 |  |
| Drawing No:   | 1                                                                    |       |              |  |
| Map Series:   | Page 6 of 9                                                          |       |              |  |
| Drawing Scale | : 1:5,000 @A                                                         | 3     |              |  |