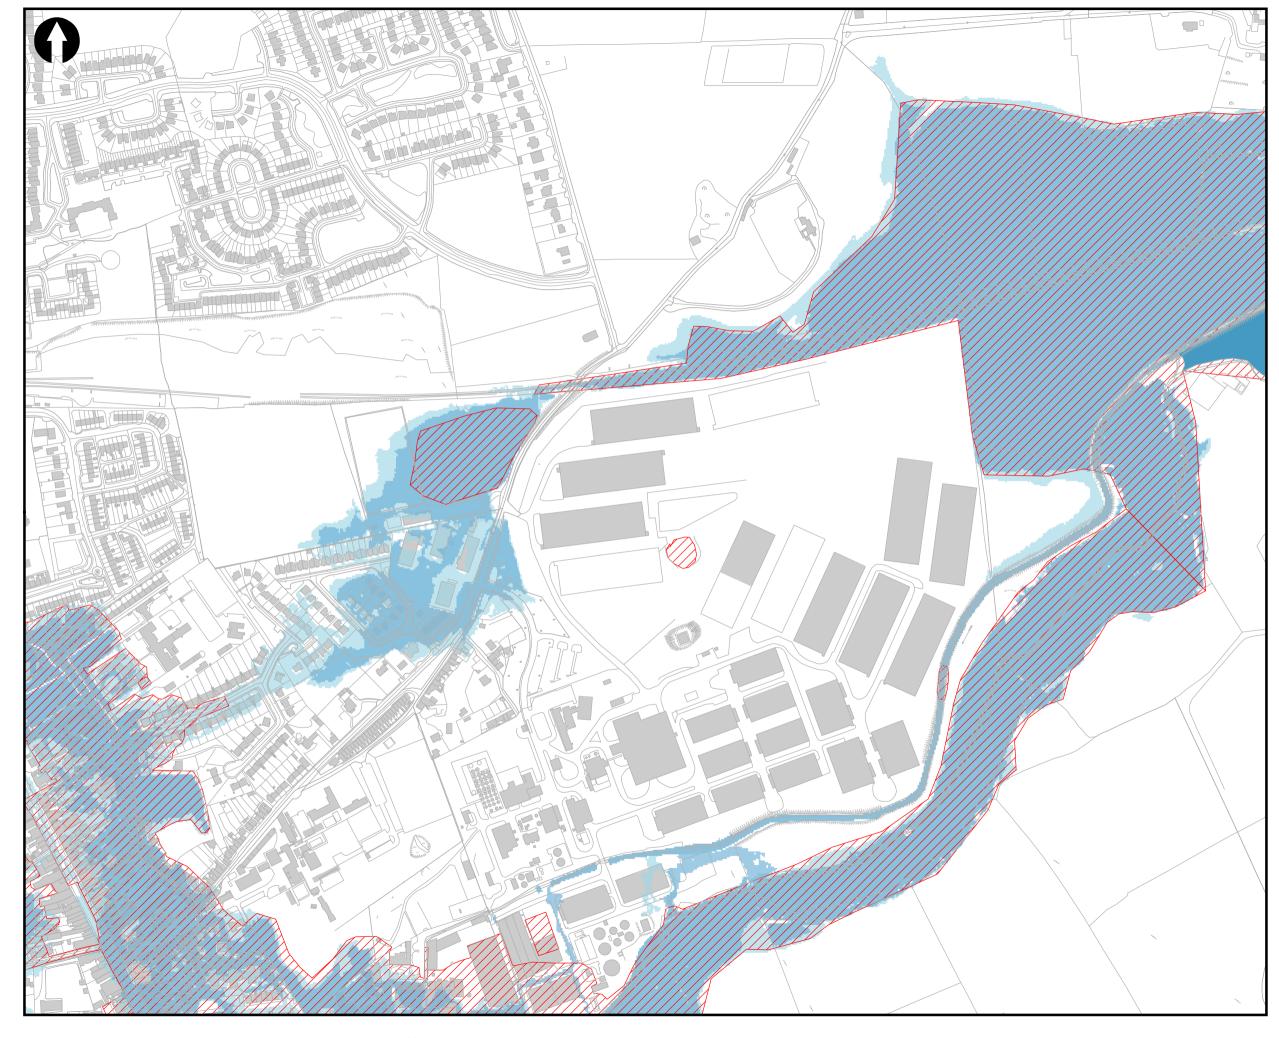

# Appendix A

**Observed vs Modelled Flood Extent Maps** 

| Rev:                                                                 | Note:                        |        | Date:      |
|----------------------------------------------------------------------|------------------------------|--------|------------|
| ARUP                                                                 |                              |        |            |
| Map:<br>Midleton Storm Babet (18/10/2023)<br>Estimated Flood Extents |                              |        |            |
| Map type:                                                            | Fluvial Flood                | Extent | s          |
| Source:                                                              | Midleton Flood Relief Scheme |        |            |
| Scenario:                                                            | Storm Babet                  |        |            |
| Drawn By:                                                            | СВ                           | Date:  | 20/12/2023 |
| Checked By:                                                          | KB                           | Date   | 20/12/2023 |
| Approved By:                                                         | BO'B                         | Date   | 20/12/2023 |
| Drawing No:                                                          | 1                            |        |            |
| Map Series:                                                          | Page 1 of 9                  |        |            |
| Drawing Scale:                                                       | 1:5,000 @ A3                 | 3      |            |

1% Fluvial AEP 0.1% Fluvial AEP

Storm Babet Estimated Flood Extent

| Rev:                                                                 | Note:                        |        | Date:      |
|----------------------------------------------------------------------|------------------------------|--------|------------|
| ARUP                                                                 |                              |        |            |
| Map:<br>Midleton Storm Babet (18/10/2023)<br>Estimated Flood Extents |                              |        |            |
| Map type:                                                            | Fluvial Flood                | Extent | s          |
| Source:                                                              | Midleton Flood Relief Scheme |        |            |
| Scenario:                                                            | Storm Babet                  |        |            |
| Drawn By:                                                            | СВ                           | Date:  | 20/12/2023 |
| Checked By:                                                          | KB                           | Date   | 20/12/2023 |
| Approved By:                                                         | BO'B                         | Date   | 20/12/2023 |
| Drawing No:                                                          | 1                            |        |            |
| Map Series:                                                          | Page 2 of 9                  |        |            |
| •                                                                    |                              |        |            |

1% Fluvial AEP 0.1% Fluvial AEP Storm Babet Estimated Flood Extent

| Rev:                                                                 | Note:                        |        | Date:      |
|----------------------------------------------------------------------|------------------------------|--------|------------|
| ARUP                                                                 |                              |        |            |
| Map:<br>Midleton Storm Babet (18/10/2023)<br>Estimated Flood Extents |                              |        |            |
| Map type:                                                            | Fluvial Flood I              | Extent | s          |
| Source:                                                              | Midleton Flood Relief Scheme |        |            |
| Scenario:                                                            | Storm Babet                  |        |            |
| Drawn By:                                                            | СВ                           | Date:  | 20/12/2023 |
| Checked By:                                                          | KB                           | Date   | 20/12/2023 |
| Approved By:                                                         | BO'B                         | Date   | 20/12/2023 |
| Drawing No:                                                          | 1                            |        |            |
| Map Series:                                                          | Page 3 of 9                  |        |            |
| Drawing Scale:                                                       | 1:5,000 @ A3                 | 3      |            |

1% Fluvial AEP 0.1% Fluvial AEP

Storm Babet Estimated Flood Extent

| Rev:          | Note:                                                                |       | Date:        |  |
|---------------|----------------------------------------------------------------------|-------|--------------|--|
| ARUP          |                                                                      |       |              |  |
|               | Map:<br>Midleton Storm Babet (18/10/2023)<br>Estimated Flood Extents |       |              |  |
| Map type:     | Fluvial Flood                                                        | Exten | ts           |  |
| Source:       | Midleton Flood Relief Scheme                                         |       |              |  |
| Scenario:     | Storm Babet                                                          |       |              |  |
| Drawn By:     | СВ                                                                   | Date  | 20/12/2023   |  |
| Checked By:   | KB                                                                   | Date  | : 20/12/2023 |  |
| Approved By:  | BO'B                                                                 | Date  | : 20/12/2023 |  |
| Drawing No:   | 1                                                                    |       |              |  |
| Map Series:   | Page 6 of 9                                                          |       |              |  |
| Drawing Scale | : 1:5,000 @A                                                         | 3     |              |  |

1% Fluvial AEP 0.1% Fluvial AEP Storm Babet Estimated Flood Extent

| Rev:                                                                 | Note:                        |        | Date:      |
|----------------------------------------------------------------------|------------------------------|--------|------------|
| ARUP                                                                 |                              |        |            |
| Map:<br>Midleton Storm Babet (18/10/2023)<br>Estimated Flood Extents |                              |        |            |
| Map type:                                                            | Fluvial Flood E              | Extent | s          |
| Source:                                                              | Midleton Flood Relief Scheme |        |            |
| Scenario:                                                            | Storm Babet                  |        |            |
| Drawn By:                                                            | СВ                           | Date:  | 20/12/2023 |
| Checked By:                                                          | KB                           | Date:  | 20/12/2023 |
| Approved By:                                                         | BO'B                         | Date:  | 20/12/2023 |
| Drawing No:                                                          | 1                            |        |            |
| Map Series:                                                          | Page 7 of 9                  |        |            |
| Drawing Scale:                                                       | 1:5,000 @ A3                 |        |            |

1% Fluvial AEP 0.1% Fluvial AEP

Storm Babet Estimated Flood Extent

| Rev:                                                                 | Note:                        |        | Date:      |
|----------------------------------------------------------------------|------------------------------|--------|------------|
| ARUP                                                                 |                              |        |            |
| Map:<br>Midleton Storm Babet (18/10/2023)<br>Estimated Flood Extents |                              |        |            |
| Map type:                                                            | Fluvial Flood I              | Extent | s          |
| Source:                                                              | Midleton Flood Relief Scheme |        |            |
| Scenario:                                                            | Storm Babet                  |        |            |
| Drawn By:                                                            | СВ                           | Date:  | 20/12/2023 |
| Checked By:                                                          | KB                           | Date   | 20/12/2023 |
| Approved By:                                                         | BO'B                         | Date   | 20/12/2023 |
| Drawing No:                                                          | 1                            |        |            |
| Map Series:                                                          | Page 8 of 9                  |        |            |
| Drawing Scale:                                                       | 1:5,000 @A3                  | 3      |            |