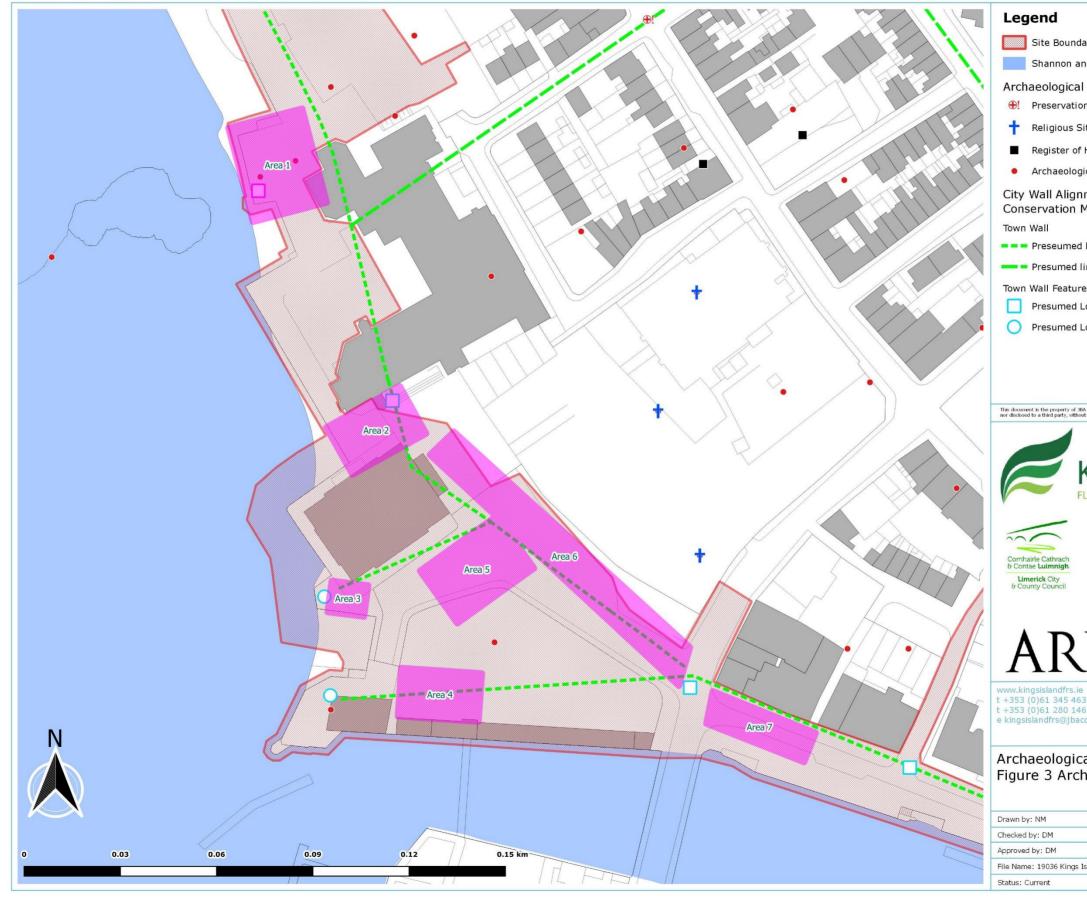

| lary                                                                                                                                                                         |
|------------------------------------------------------------------------------------------------------------------------------------------------------------------------------|
| nd Abbey Rivers                                                                                                                                                              |
| l Heritage                                                                                                                                                                   |
| on Order                                                                                                                                                                     |
| Site                                                                                                                                                                         |
| Historic Monuments                                                                                                                                                           |
| jical Monument                                                                                                                                                               |
| nment from Limerick City Wall<br>Managment Plan                                                                                                                              |
| l line of non-extant walls                                                                                                                                                   |
| line of core 'Vikingtown' wall                                                                                                                                               |
| res                                                                                                                                                                          |
| Location of Gate                                                                                                                                                             |
| Location of Tower                                                                                                                                                            |
|                                                                                                                                                                              |
|                                                                                                                                                                              |
|                                                                                                                                                                              |
| BA Consulting Engineers and Scientists Ltd. It shall not be reproduced in whole or in part, ut the permission of JBA Consulting Engineers and Scientists Ltd.                |
|                                                                                                                                                                              |
| KING'S ISLAND                                                                                                                                                                |
|                                                                                                                                                                              |
| <b>OPW</b>                                                                                                                                                                   |
| UP JBA<br>consulting                                                                                                                                                         |
|                                                                                                                                                                              |
| JBA Consulting Engineers<br>and Scientists Ltd<br>24 Grove Island<br>consulting.ie<br>LIMERICK                                                                               |
| JBA Consulting Engineers<br>and Scientists Ltd<br>24 Grove Island<br>consulting.ie<br>Corbally<br>LIMERICK<br>Ireland<br>Cal Testing Regime                                  |
| BAConsulting Engineers<br>and Scientists Ltd<br>24 Grove Island<br>Corbally<br>LIMERICK<br>Treland<br>cal Testing Regime<br>haeology Testing Areas                           |
| BAConsulting Engineers<br>and Scientists Ltd<br>24 Grove Island<br>Corbally<br>LIMERICK<br>Treland<br>Corbally<br>LIMERICK<br>Treland<br>Corbally<br>LIMERICK<br>Scale : NTS |
| BAConsulting Engineers<br>and Scientists Ltd<br>24 Grove Island<br>Corbally<br>LIMERICK<br>Treland<br>cal Testing Regime<br>haeology Testing Areas                           |