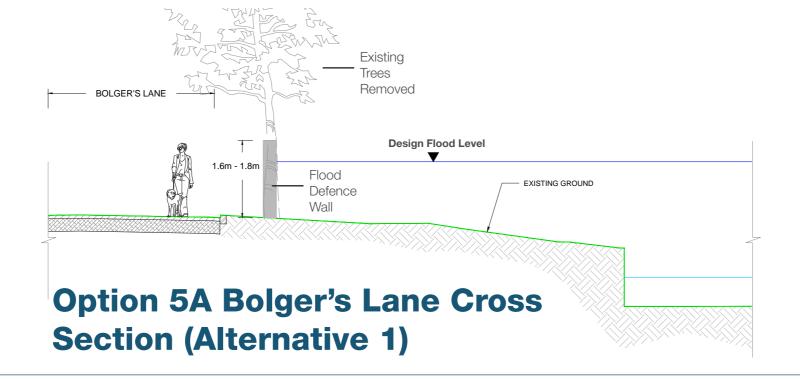

### **Option 5A: Direct Flood Defences**

(West Channel Open)

#### Legend

River Centre Line

Flood Defence Wall

Surface Water Pumping Station

Flood Defence Embankment

Existing Access to be Maintained

Across Proposed Embankment Demountable Flood Defence