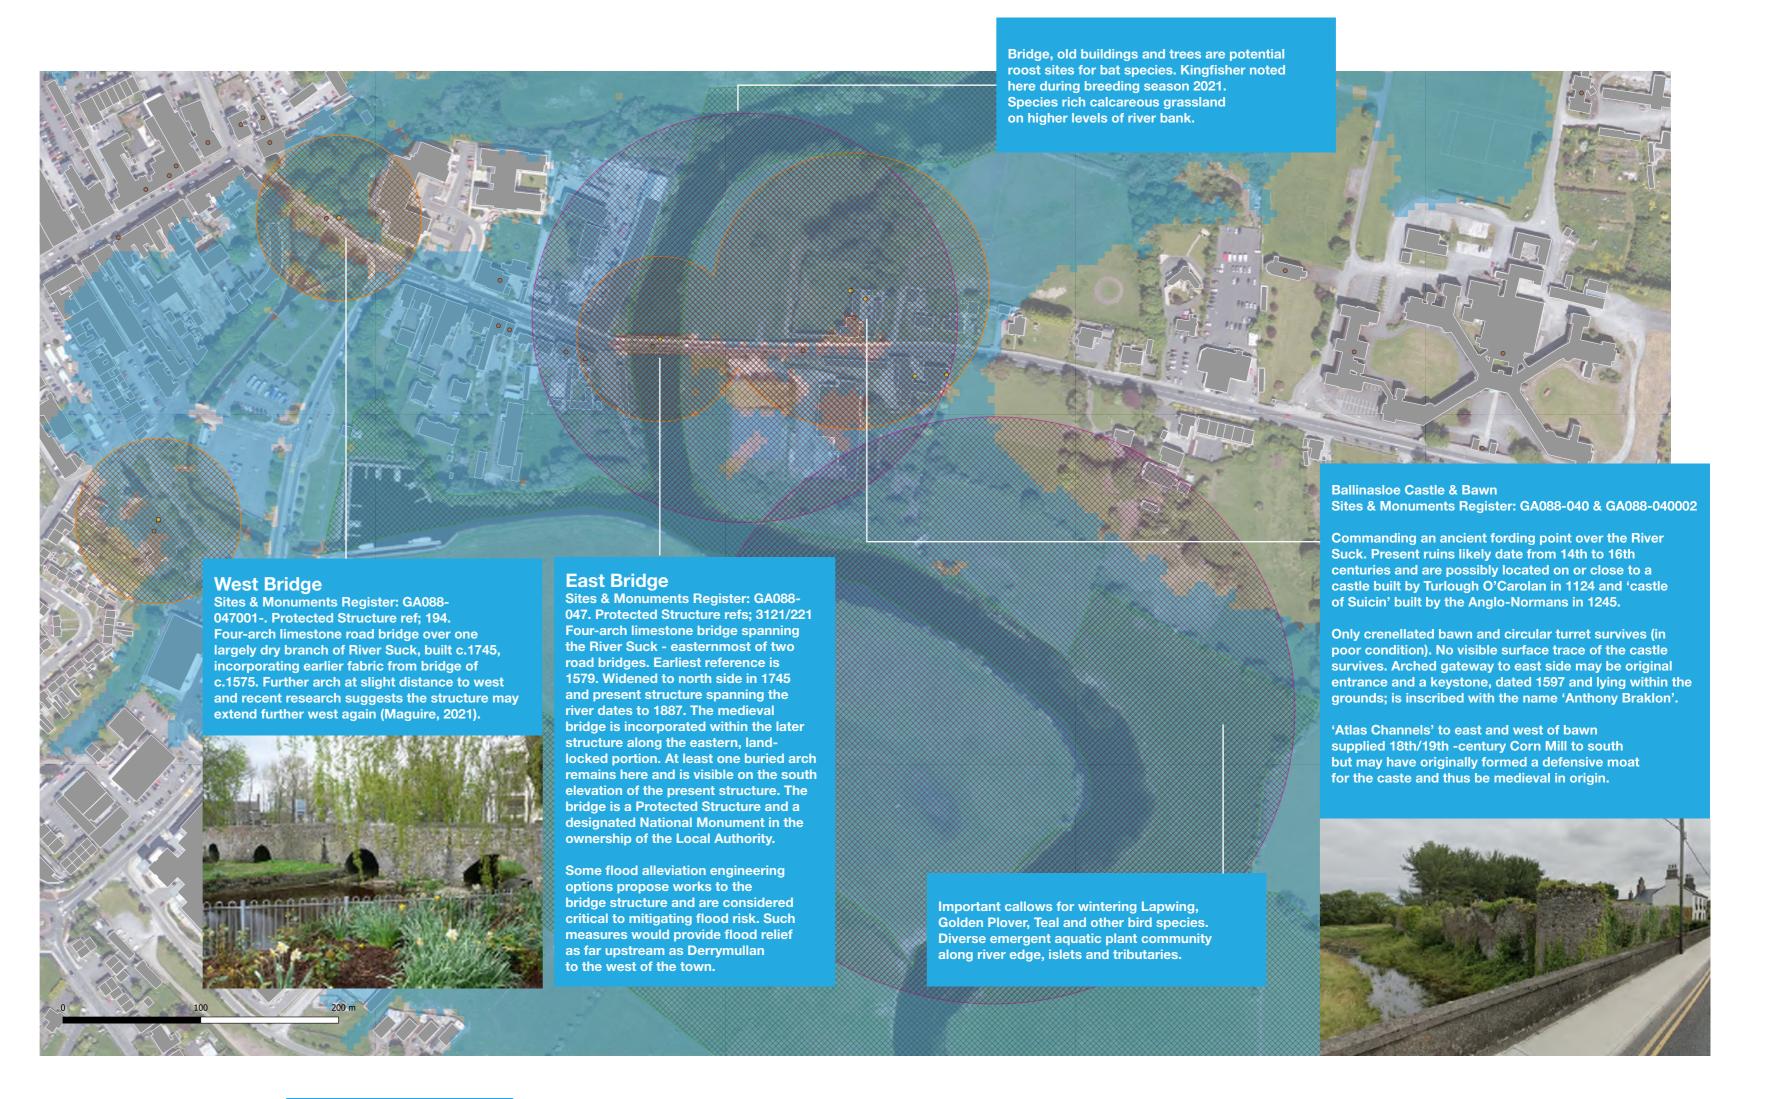

## **Fluvial Flood** Extent, **Enviromental** & Heritage **Constraints**

#### Legend

River Centre Line

1% AEP Fluvial Flood Extent

Areas of Observed Ecological

Special Protection Area

Zone of Archaeological

Register of Protected Structures (RPS)/Record of Monuments and Places (RMP)