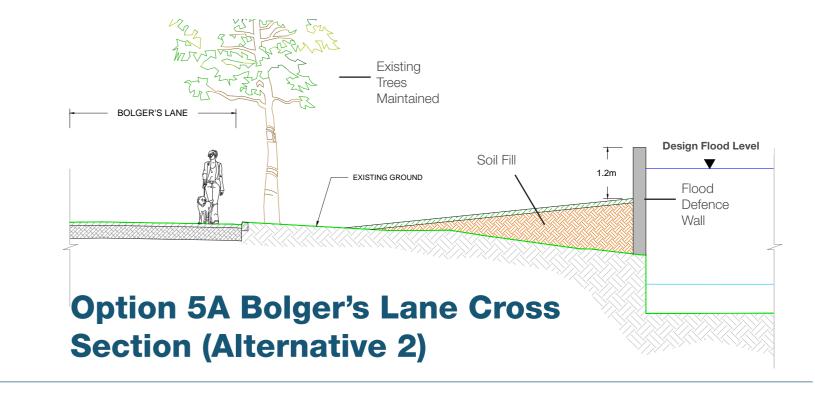

### **Option 5A: Direct Flood Defences**

(West Channel Open)

#### Legend

River Centre Line

Flood Defence Wall

Surface Water Pumping Station

Flood Defence Embankment

Existing Access to be Maintained

Across Proposed Embankment Demountable Flood Defence