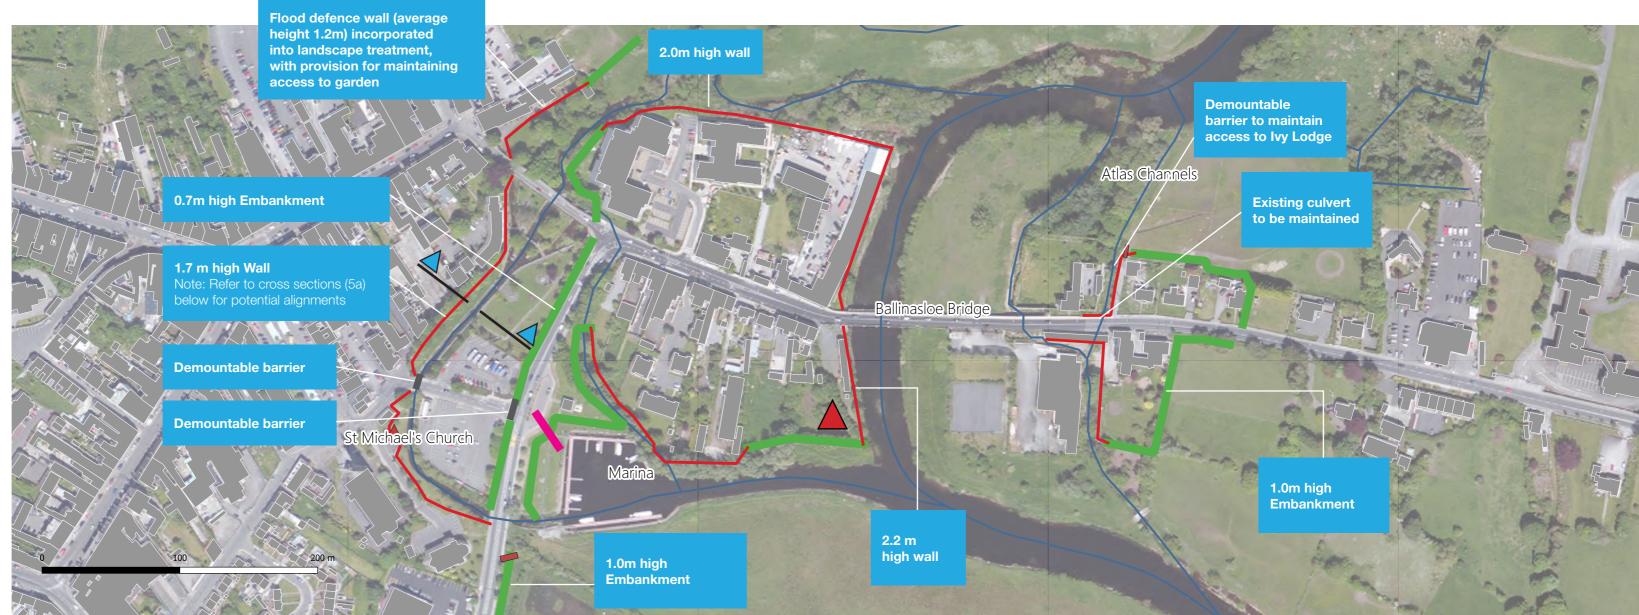

### **Option 5A: Direct Flood Defences**

(West Channel Open)

#### Legend

River Centre Line

Flood Defence Wall

Surface Water Pumping Station

Flood Defence Embankment

Existing Access to be Maintained

Across Proposed Embankment Demountable Flood Defence