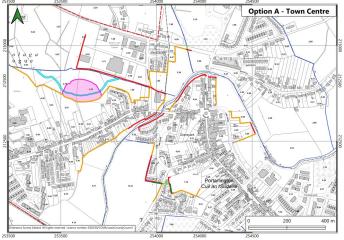

## **Option A**

Legend

Scheme Area

Channel regrading

Flood Defence Wall

Flood Defence Embankment

This option considers a mix of flood defence embankments and walls for the River Barrow, an attenuation wetland with bypass channel, culvert upsizes at tributaries AMR4, Blackstick Drain, AMR6 and AMR13. No modifications are proposed to the Barrow Bridge and Spa St. Bridge.

Culvert Upgrade

Bypass Channel

Watercourse

Water Retention Area