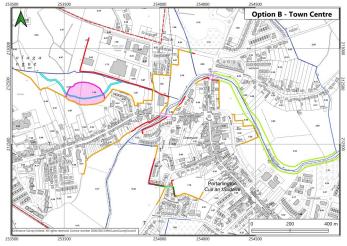

## **Option B**

This option considers a mix of flood defence embankments and walls for the River Barrow with reduced heights compared to Option A, water retention measures with and without bypass channel, widening of part of the river Barrow with increase of the Barrow Bridge and Spa St Bridge openings and culvert upsizes.