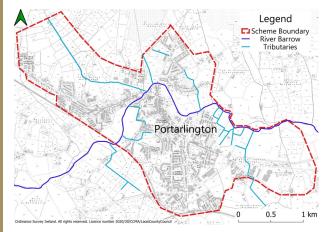

#### **BACKGROUND TO THE STUDY**

In August 2020, Binnies UK and Nicholas O'Dwyer Joint Venture were commissioned to develop the Portarlington Flood Relief Scheme for Laois County Council working in partnership with Offaly County Council and the OPW.