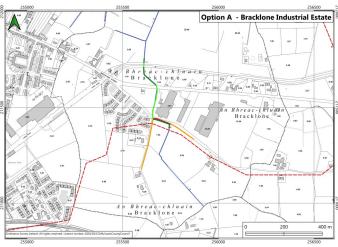

## **Option A**

Legend

Scheme Area

Channel regrading

Flood Defence Wall

Flood Defence Embankment

This option considers a mix of flood defence embankments and walls for the River Barrow, an attenuation wetland with bypass channel, culvert upsizes at tributaries AMR4, Blackstick Drain, AMR6 and AMR13. No modifications are proposed to the Barrow Bridge and Spa St. Bridge.

Culvert Upgrade

Bypass Channel

Watercourse

Water Retention Area