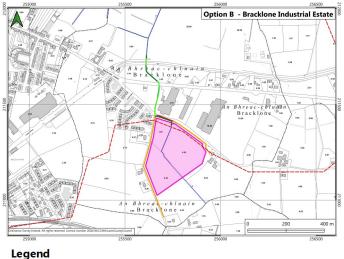

## **Option B**

This option considers a mix of flood defence embankments and walls for the River Barrow with reduced heights compared to Option A, water retention measures with and without bypass channel, widening of part of the river Barrow with increase of the Barrow Bridge and Spa St Bridge openings and culvert upsizes.