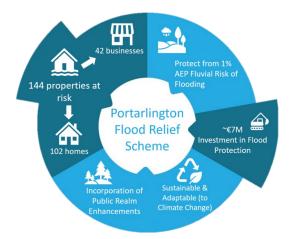

#### **BACKGROUND TO THE STUDY**

In August 2020, Binnies UK and Nicholas O'Dwyer Joint Venture were commissioned to develop the Portarlington Flood Relief Scheme for Laois County Council working in partnership with Offaly County Council and the OPW.