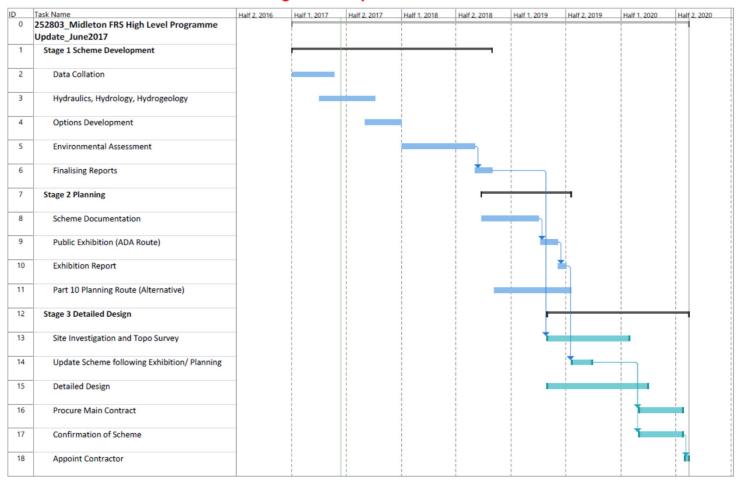

## **Progress Update Summary**

Stage 1 Stage 2 Stage 3

|                                                                             | Stage 3                                           |                                                                   |
|-----------------------------------------------------------------------------|---------------------------------------------------|-------------------------------------------------------------------|
| Data Collation                                                              | Planning                                          | Detailed Design and Tendering                                     |
| Activities this Period May-June 2017                                        |                                                   |                                                                   |
| Constraints Study, Procure SI survey, Completion of Invasive Species Survey |                                                   |                                                                   |
| Advance analysis for site north of Northern Relief Road                     | Due to commence in 2018                           | Due to commence in 2019                                           |
| Analysis for Hydrology, Hydraulics and Hydrogeology                         |                                                   |                                                                   |
| Activities next period June-July 2017                                       |                                                   |                                                                   |
| Commence SI Survey (Geology/ Hydrogeology)                                  | Not Applicable                                    | Not Applicable                                                    |
| Prepare Constraints Report , continue advance analysis                      |                                                   |                                                                   |
| Analysis for Hydrology, Hydraulics and Hydrogeology                         |                                                   |                                                                   |
| Key Drivers and Constraints                                                 |                                                   |                                                                   |
| Summer and Winter season environmental surveys                              | Environmental Protected Areas (SAC, NHA)          | Tender Process – EU procurement rules                             |
| Key Risks                                                                   |                                                   |                                                                   |
| Survey Appointment and Mobilisation                                         | New Environmental Legislation adopted in May 2017 | Amendments to scheme design following Public Exhibition/ Planning |
|                                                                             |                                                   | Funding                                                           |
| Landowner Access                                                            |                                                   | Tender process - legal challenges unsuccessful tenderers          |