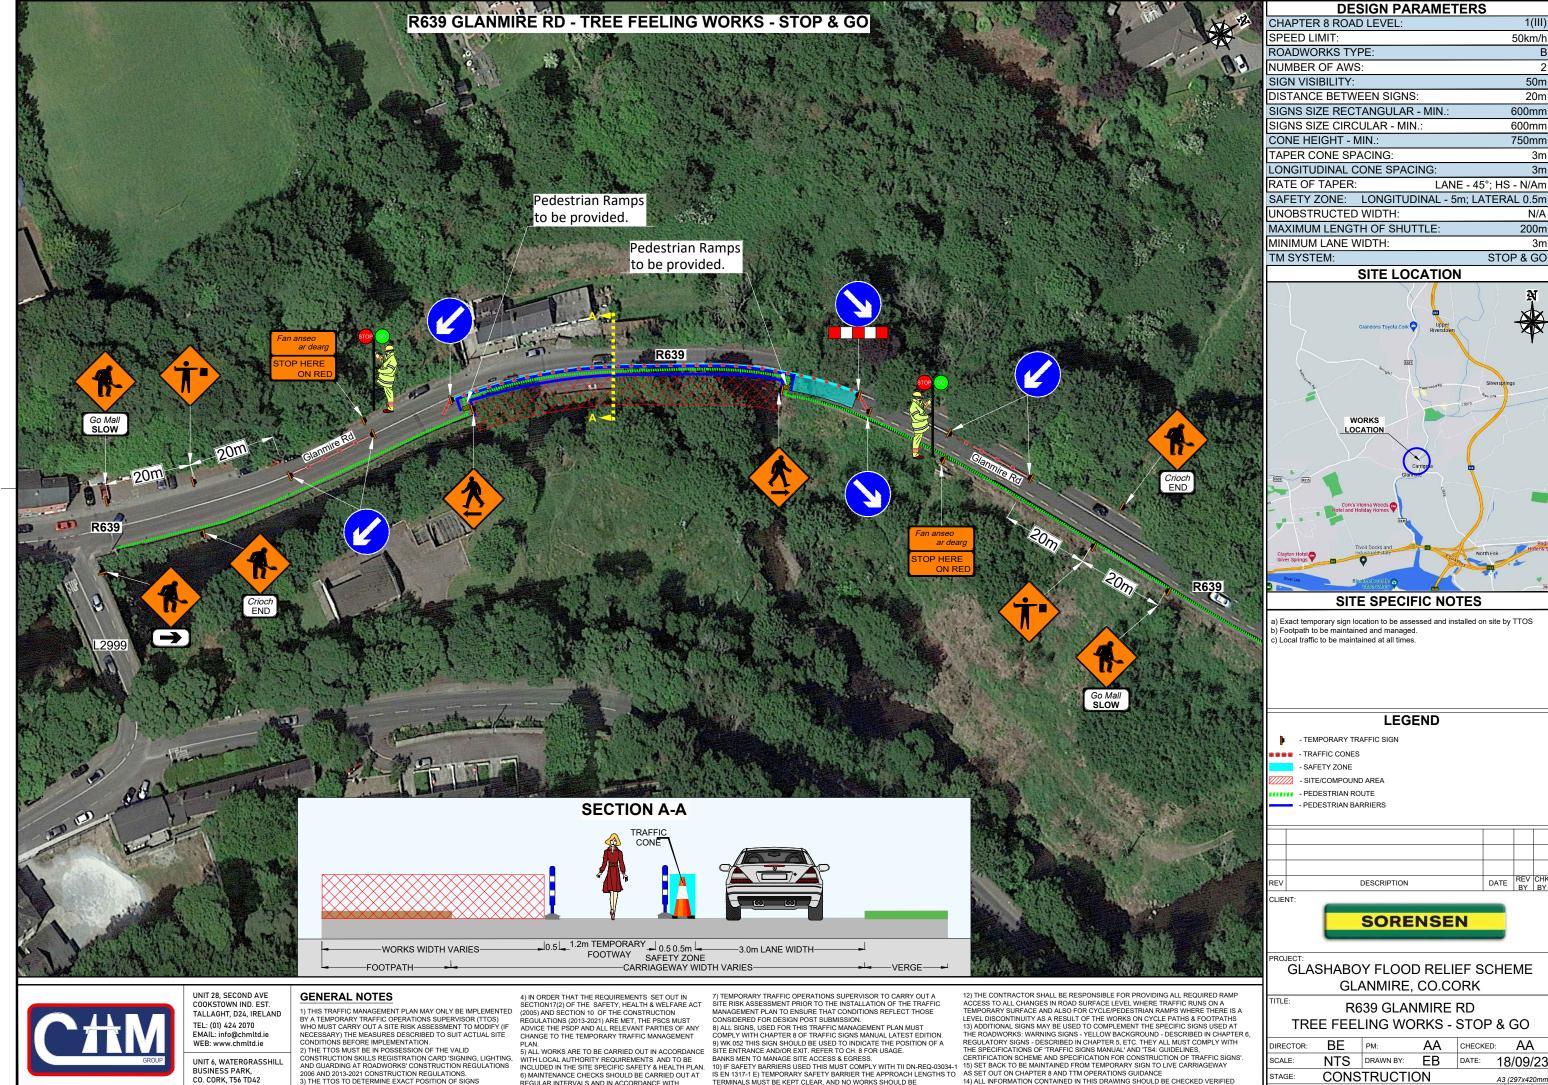

200m STOP & GO SITE LOCATION

50km/h

50m

20m

600mm

600mm

750mm

LANE - 45°; HS - N/Am

) Exact temporary sign location to be assessed and installed on site by TTOS ) Footpath to be maintained and managed.

## **LEGEND**

DATE REV CH

SORENSEN

**GLASHABOY FLOOD RELIEF SCHEME** GLANMIRE, CO.CORK

R639 GLANMIRE RD TREE FEELING WORKS - STOP & GO

CHECKED: DRAWN BY: ΕB 18/09/23 TAGE: CONSTRUCTION A3 (297x420n RAWING NO: EN 6765 - 000 - 015