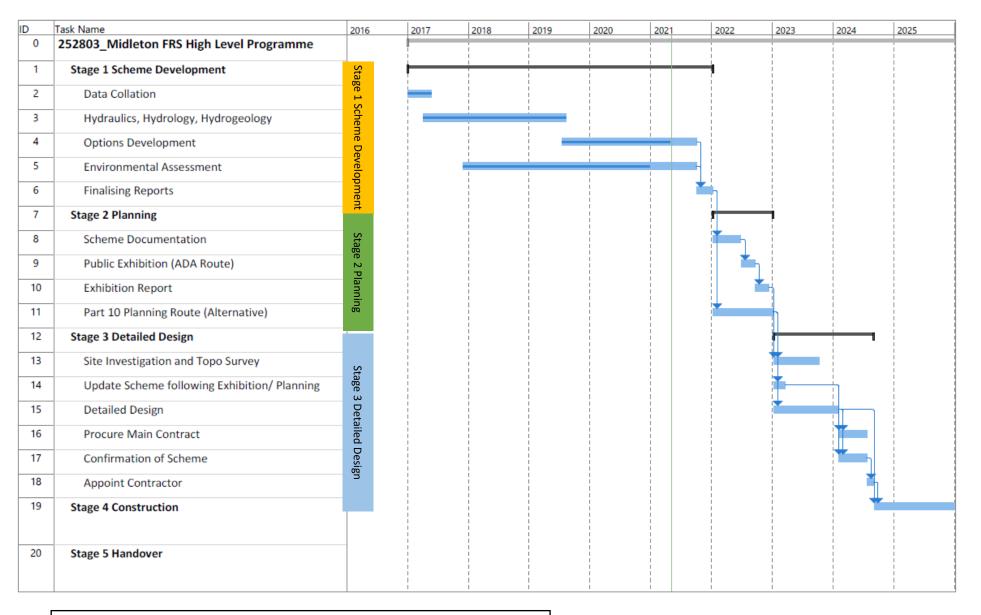

## May 2021 Update

**Note:** Project programme above is current estimate only and subject to revision.

## **Progress Update Summary**

| Stage 1 Scheme Development                                                                                                                             | Stage 2 Planning                                      | Stage 3 Detailed Design                                              |
|--------------------------------------------------------------------------------------------------------------------------------------------------------|-------------------------------------------------------|----------------------------------------------------------------------|
| Activities this Period April/May2021                                                                                                                   |                                                       |                                                                      |
| Multi Criteria Analysis of Options is in progress<br>Stakeholder workshops have been held<br>Scheme Climate Change Adaptability Plan in<br>preparation | Due to commence in 2022                               | Due to commence in 2023                                              |
| Activities next period June/July 2021                                                                                                                  |                                                       |                                                                      |
| Finalise Multi Criteria Analysis of Options<br>Stakeholder consultation<br>Geotechnical Investigations to be complete                                  | Not Applicable                                        | Not Applicable                                                       |
| Key Drivers and Constraints                                                                                                                            |                                                       |                                                                      |
| Summer and Winter season environmental surveys                                                                                                         | Environmental Protected Areas (SAC, NHA)              | Tender Process – EU procurement rules                                |
| Key Risks                                                                                                                                              |                                                       |                                                                      |
| Covid-19 impact on project programme / public<br>participation day<br>Landowner Access                                                                 | New Environmental Legislation effective from May 2017 | Amendments to scheme design following Public<br>Exhibition/ Planning |
|                                                                                                                                                        |                                                       | Funding                                                              |
|                                                                                                                                                        |                                                       | Tender process - legal challenges unsuccessful<br>tenderers          |