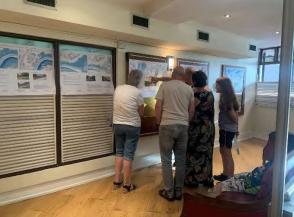

#### 3.2 Event Details

The PPE took place at The Dropping Well Pub on 22<sup>nd</sup> June 2023 between 2:30pm and 8pm.

Two sets of information posters were displayed around the room (see Figure 3-1) detailing the background, objectives and nature of the FAS, the project-level assessments/reviews already undertaken (hydraulics, hydrology, environmental, heritage & landscape), the outline scheme (Areas 1 to 7) and options for providing flood mitigation at Area 2A (Dartry Park) and Area 3E & 3F (Milltown Bridge to Strand Terrace). Representatives from the project team (ByrneLooby, DCC and DLRCC) were available in the room to provide explanation of the posters, answer any queries and listen to the views of those attending.

**Figure 3-1: Public Information Posters** 

Questionnaires were made available in hard copy and through an online survey format (via a laptop set up on the day), to either be filled in at the PPE itself or at the individual's convenience (to be emailed or posted back to the BL team). The questionnaire sought to gain an understanding of the individual's area of interests, and their preference of flood defence options presented to them. Individuals were given a one-month period to return all questionnaires to the project team (to 22<sup>nd</sup> July 2023). A summary of this feedback is provided in Section 4 of this report.