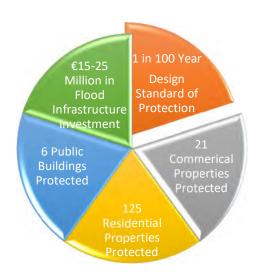

Historically, significant flooding has affected properties and infrastructure along the River Dodder valley, arising from both pluvial and fluvial sources. There have been over 66 reports of flooding on the River Dodder between 1880 and 2014.

ByrneLooby were commissioned in 2019 by DCC, to develop and implement a FAS that alleviates the risk of flooding to the 'at risk' community by providing a scheme that is technically, socially, environmentally and economically acceptable.