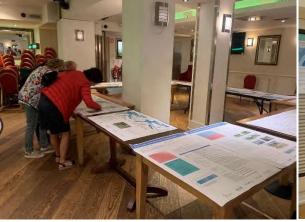

#### 3.6 Attendance

All public attendees were prompted to fill in their name, address and contact information in an attendance sheet (see Appendix D) if they so wished. A total of 47 people were recorded as having attended the event (see Figure 3-2 below), however some attendees arrived in groups of 2-3 and some attendees did not sign the register, therefore its estimated that the number of attendees is more likely 50-55 people.

Figure 3-2: Participants at the Event