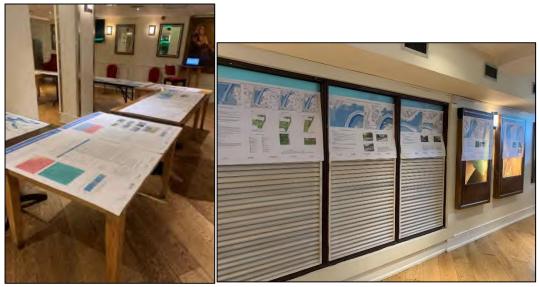

#### 3.2 Event Details

The PPE took place at The Dropping Well Pub on 22<sup>nd</sup> June 2023 between 2:30pm and 8pm.

Two sets of information posters were displayed around the room (see Figure 3-1) detailing the background, objectives and nature of the FAS, the project-level assessments/reviews already undertaken (hydraulics, hydrology, environmental, heritage & landscape), the outline scheme (Areas 1 to 7) and options for providing flood mitigation at Area 2A (Dartry Park) and Area 3E & 3F (Milltown Bridge to Strand Terrace). Representatives from the project team (ByrneLooby, DCC and DLRCC) were available in the room to provide explanation of the posters, answer any queries and listen to the views of those attending.

**Figure 3-1: Public Information Posters** 

Questionnaires were made available in hard copy and through an online survey format (via a laptop set up on the day), to either be filled in at the PPE itself or at the individual's convenience (to be emailed or posted back to the BL team). The questionnaire sought to gain an understanding of the individual's area of interests, and their preference of flood defence options presented to them. Individuals were given a one-month period to return all questionnaires to the project team (to 22<sup>nd</sup> July 2023). A summary of this feedback is provided in Section 4 of this report.

#### 3.5 Supporting Material

The following material was available on the day:

- Information Leaflet incorporating questionnaire (Appendix A), presenting the format of the stakeholder consultation process. This was provided to people via the leaflet drop however copies were also available to hand out on the day.
- Public display posters distributed around the room (see Figure 3-1) detailing the background, objectives, and nature of the FAS, the project-level assessments/reviews already undertaken (hydraulics, hydrology, environmental, heritage & landscape), the outline scheme (Areas 1 to 7), and the options for flood defence currently under review at Area 2A (Dartry Park) and Area 3E & 3F (Milltown Bridge to Strand Terrace). The boards included the following:
  - Board 1: Introduction (status of project, works complete, list of measures considered).
  - Board 2: Options Development (works underway, options development methodology, examples of defences, planned mitigation and compensation, timeline).
  - Board 3: Overall Layout of the FAS.
  - Board 4: Area 1A & 1B Orwell Gardens & Orwell Walk
  - Board 5: Area 2A Dartry Park (nos. 3 options)
  - Board 6: Area 2B to 2D Dodder Walk to Dartry Mills
  - Board 7: Area 3A & 3B Dartry Park Waterfall to Classon's Bridge
  - Board 8: Area 3C Classon's Bridge to Nine Arches
  - Board 9: Area 3D Nine Arches to Packhorse Bridge
  - Board 10: Area 3E & 3F Milltown Bridge to Strand Terrace (nos. 3 options)
  - Board 11: Area 3G Strand Terrace