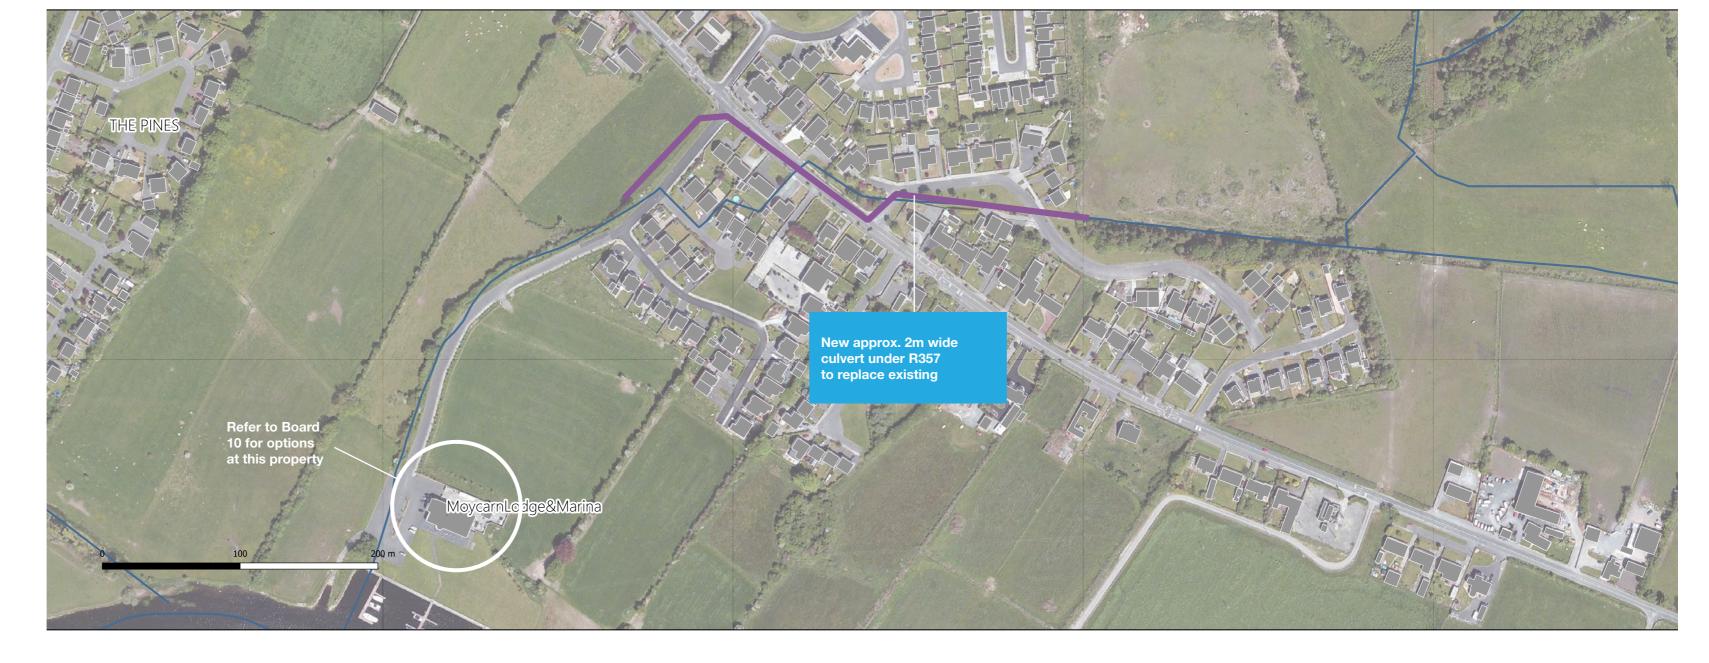

### Ballinasloe Flood Relief Scheme



Board

**Emerging Potential Options Consultation** 

11

## Potential Options Area 7: Portnick

# Fluvial Flood Extent, Environmental & Heritage Constraints

Legend

River Centre Line

1% AEP Fluvial Flood Extent

Areas of Observed Ecological

Special Protection Area

Zone of Archaeological Potential

 Register of Protected
 Structures (RPS)/Record of Monuments and Places (RMP)



### Option 7A: Conveyance improvements

Legend

River Centre Line

New Culvert



#### Option 7B: New Flood Relief Channel

Legend

----- River Centre Line

New Flood Relief Channel

Flood Defence Embankment