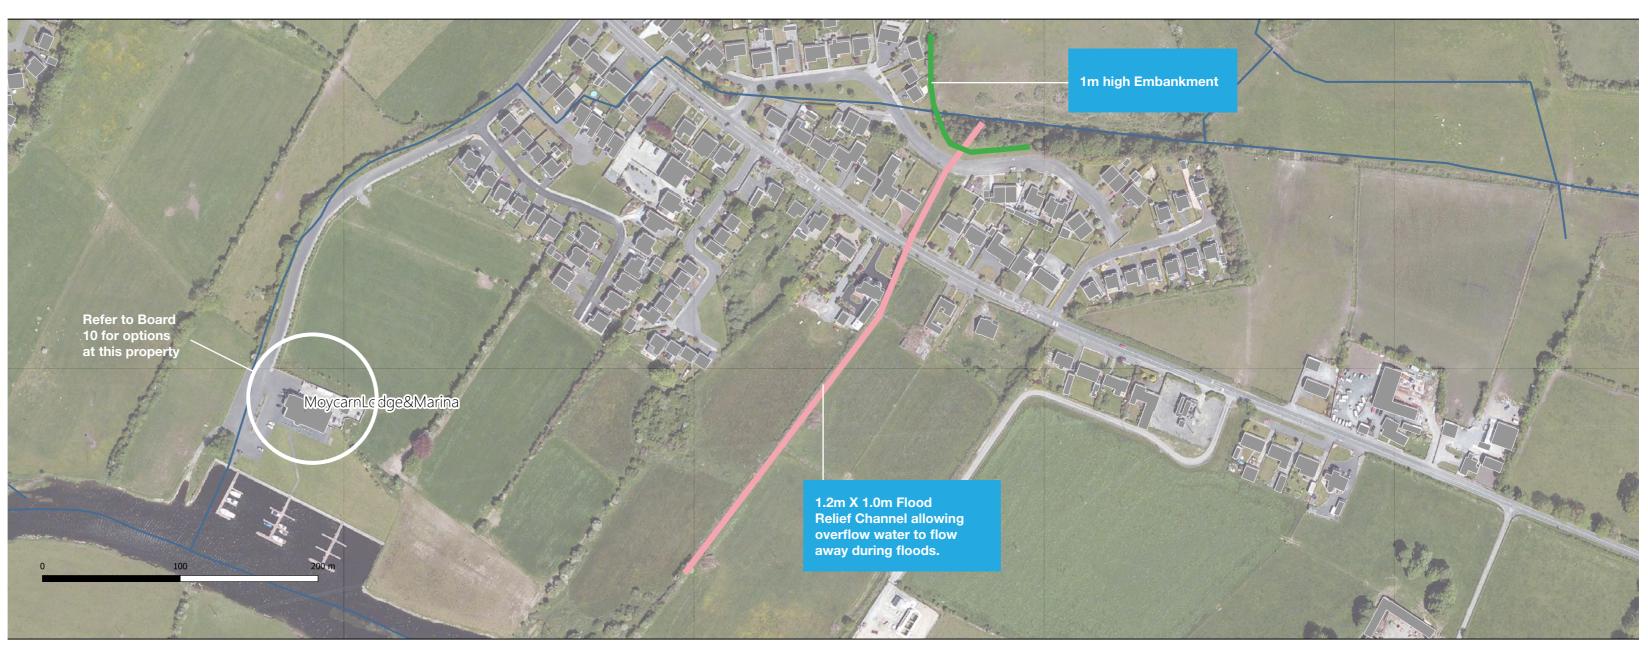

#### Option 7B: New Flood Relief Channel

Legend

----- River Centre Line

New Flood Relief Channel

Flood Defence Embankment