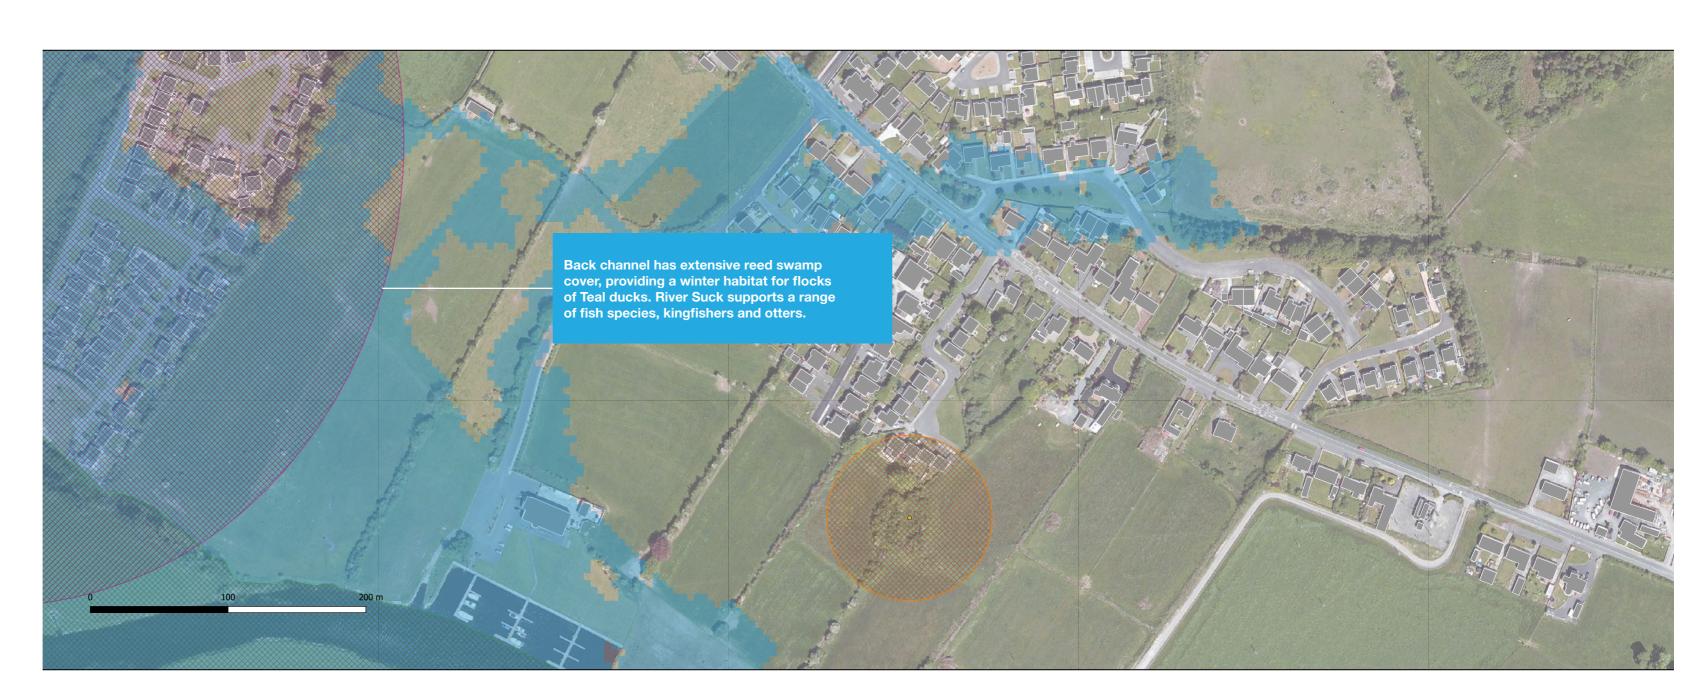

# Fluvial Flood Extent, Environmental & Heritage Constraints

Legend

River Centre Line

1% AEP Fluvial Flood Extent

Areas of Observed Ecological

Special Protection Area

Zone of Archaeological Potential

 Register of Protected
 Structures (RPS)/Record of Monuments and Places (RMP)