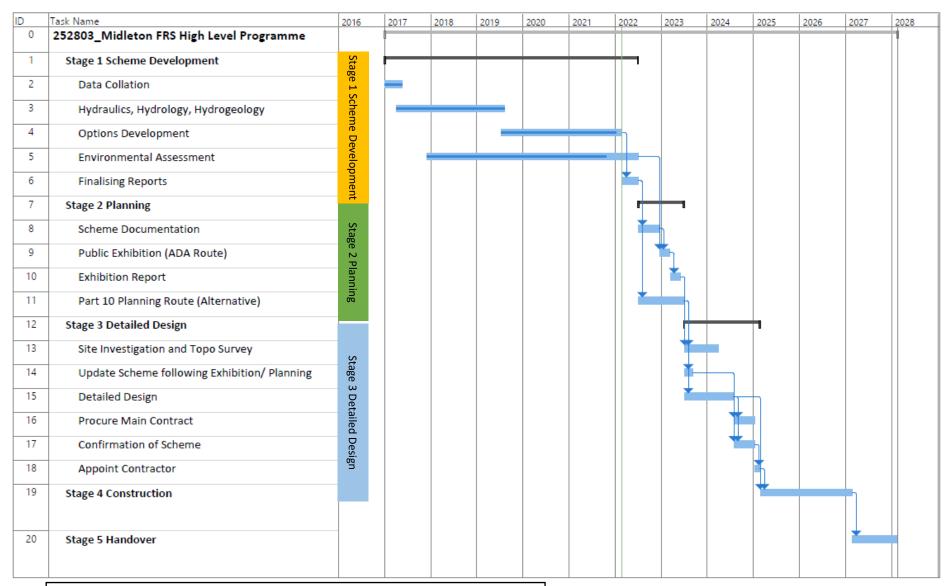

**Note:** Project programme above is current estimate only and subject to revision.

## **Progress Update Summary**

| Stage 1 Scheme Development                                                                                                                                                                                                                                                                          | Stage 2 Planning                                      | Stage 3 Detailed Design                                           |
|-----------------------------------------------------------------------------------------------------------------------------------------------------------------------------------------------------------------------------------------------------------------------------------------------------|-------------------------------------------------------|-------------------------------------------------------------------|
| Activities this Period Jan/Feb2022                                                                                                                                                                                                                                                                  |                                                       |                                                                   |
| Multi Criteria Analysis of Options is in progress Scheme Climate Change Adaptation Plan ongoing Installation of tidal gauges to improve understanding of tidal design water levels Assessment of interaction with other infrastructure projects is ongoing Procurement of winter bird survey update | Due to commence in 2022                               | Due to commence in 2023                                           |
| Activities next period Feb/Mar 2022                                                                                                                                                                                                                                                                 |                                                       |                                                                   |
| Finalise Multi Criteria Analysis of Options Finalise Scheme Climate Change Adaptation Plan Input from Landscape Architects and Conservation Engineer Assessment of interaction with other infrastructure projects will continue Procurement of environmental baseline survey updates                | Not Applicable                                        | Not Applicable                                                    |
| Key Drivers and Constraints                                                                                                                                                                                                                                                                         |                                                       |                                                                   |
| Summer and Winter season environmental surveys                                                                                                                                                                                                                                                      | Environmental Protected Areas (SAC, NHA)              | Tender Process – EU procurement rules                             |
| Key Risks                                                                                                                                                                                                                                                                                           |                                                       |                                                                   |
| Interaction with other infrastructure projects                                                                                                                                                                                                                                                      | New Environmental Legislation effective from May 2017 | Amendments to scheme design following Public Exhibition/ Planning |
| Covid-19 impact on project programme / public participation day                                                                                                                                                                                                                                     |                                                       | Funding                                                           |
|                                                                                                                                                                                                                                                                                                     |                                                       | Tender process - legal challenges unsuccessful tenderers          |