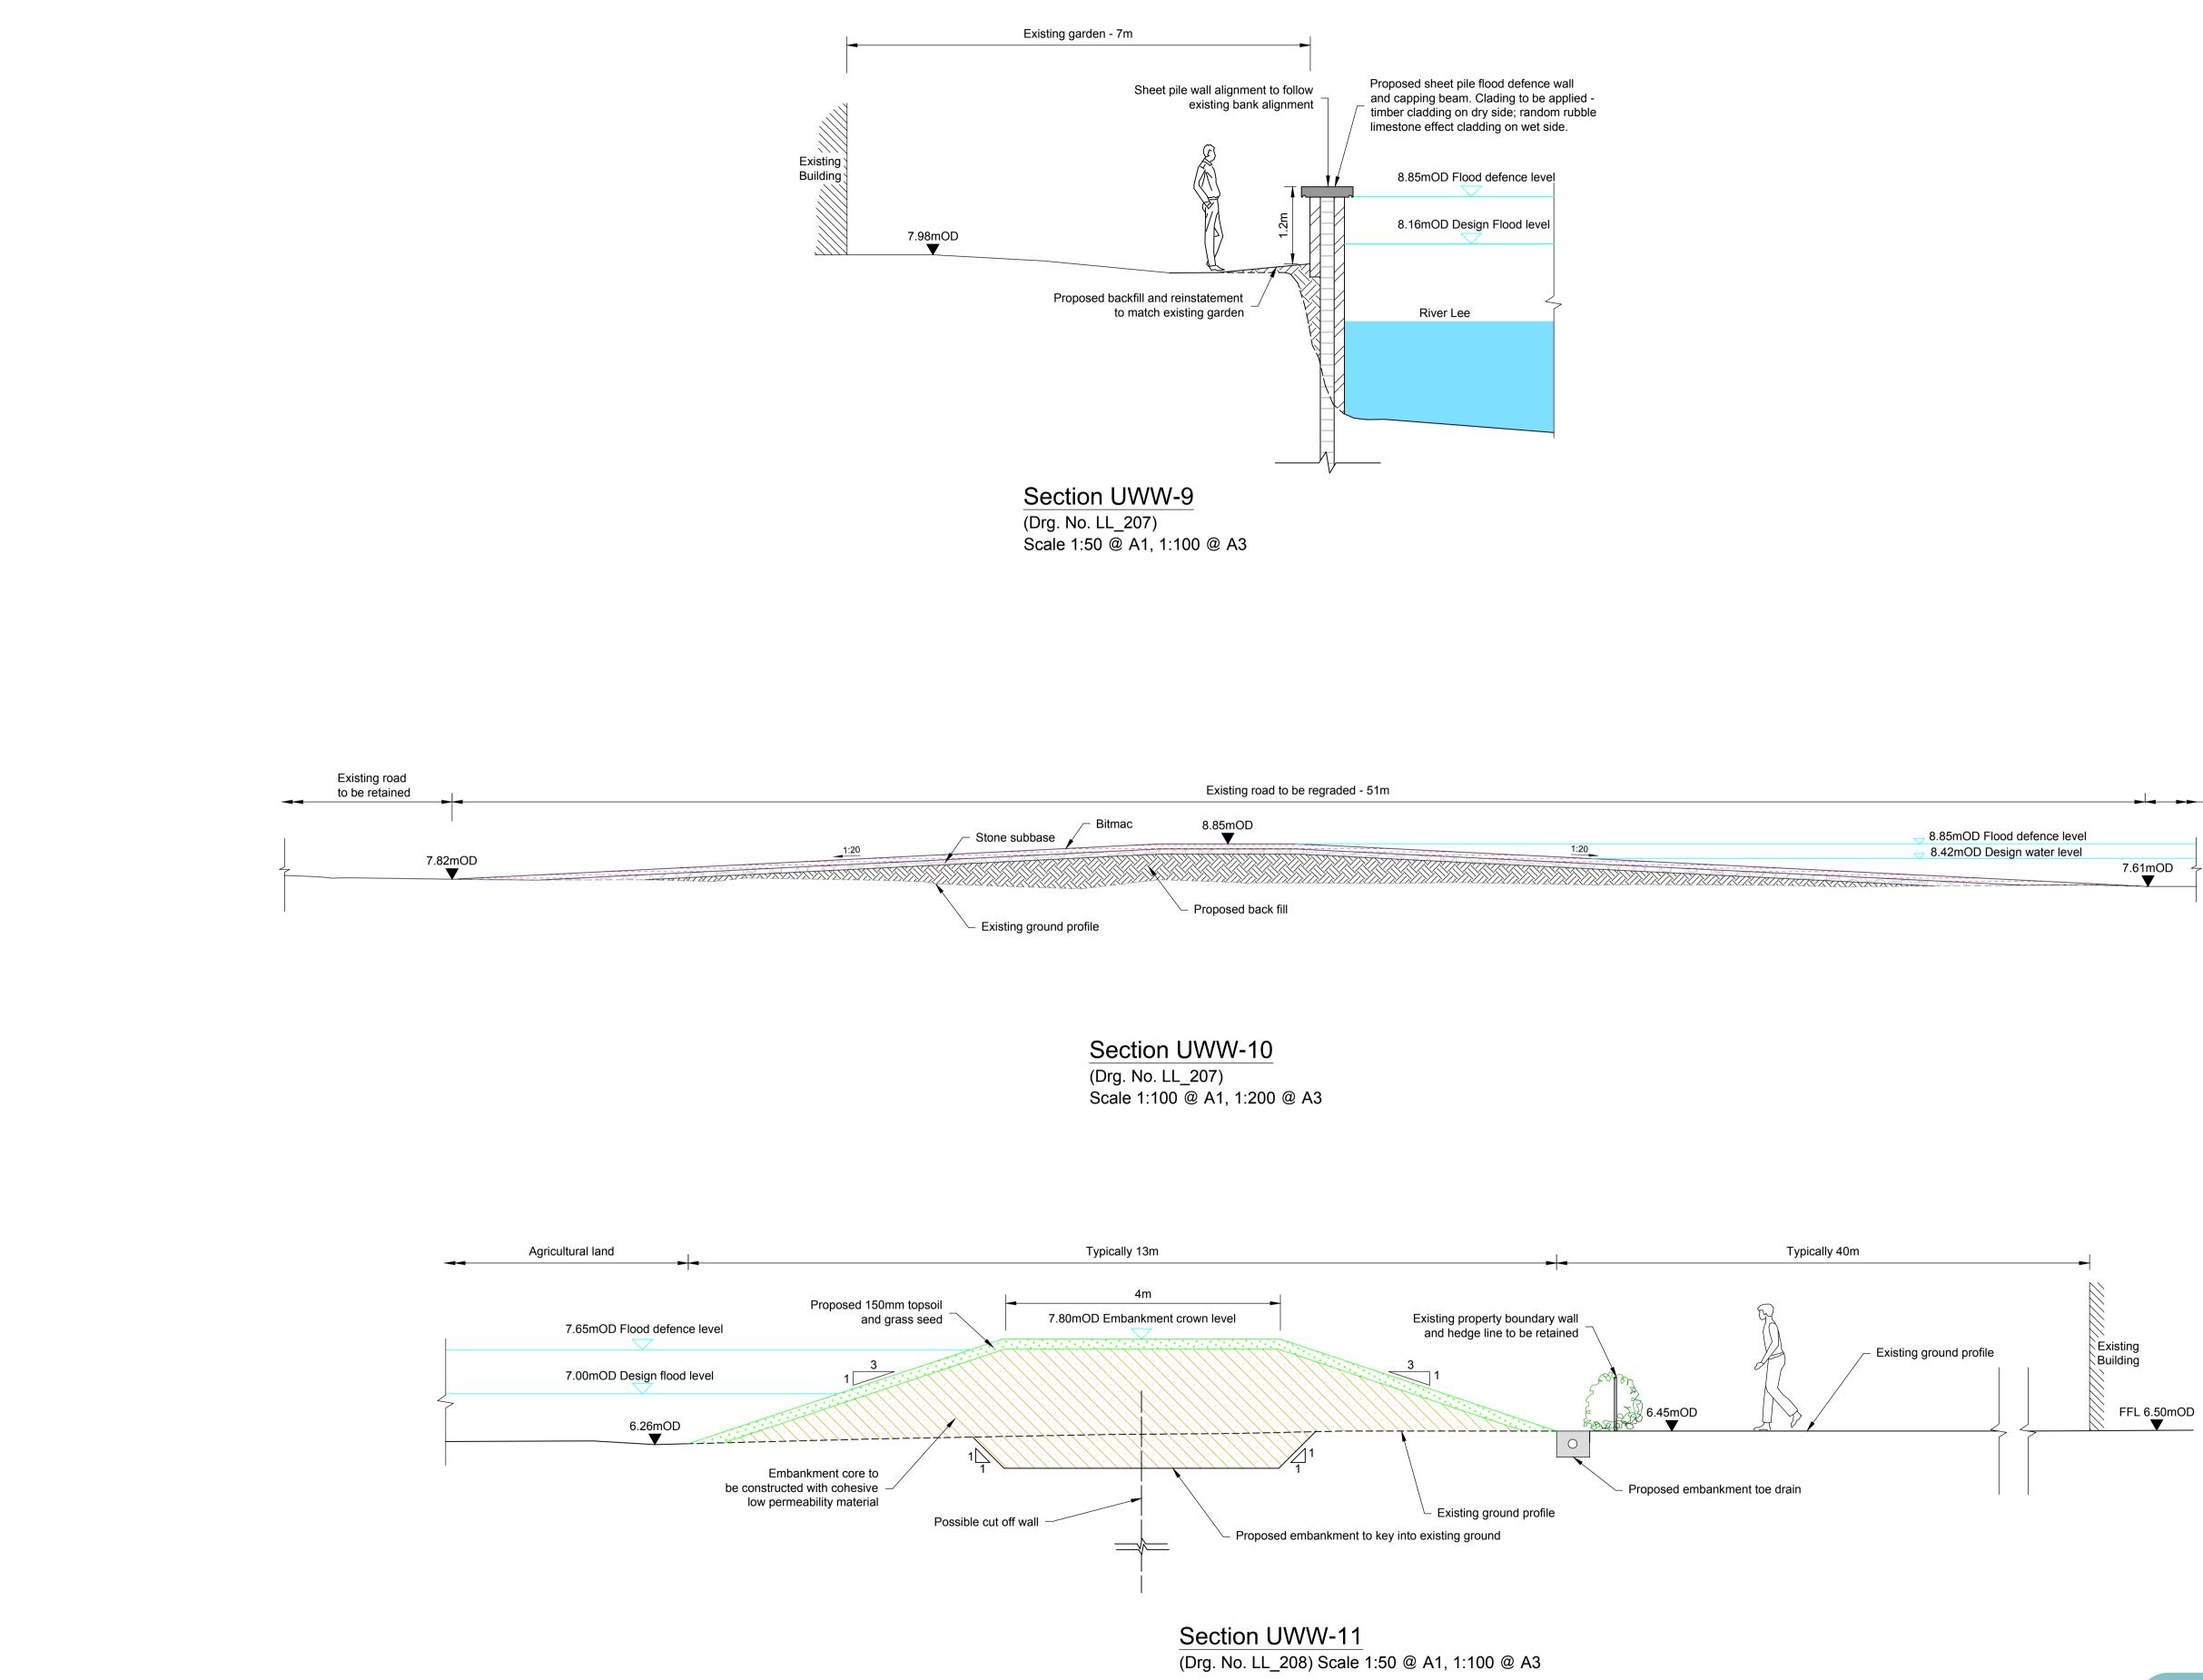

51 St. Stephen's Green,

Dublin 2, Ireland. Tel +353 (0) 1 647 6000

Fax +353 (0) 1 661 0747

Drg. No. LL\_304 Proposed Flood Defences - Sections (Sheet 4 of 37)