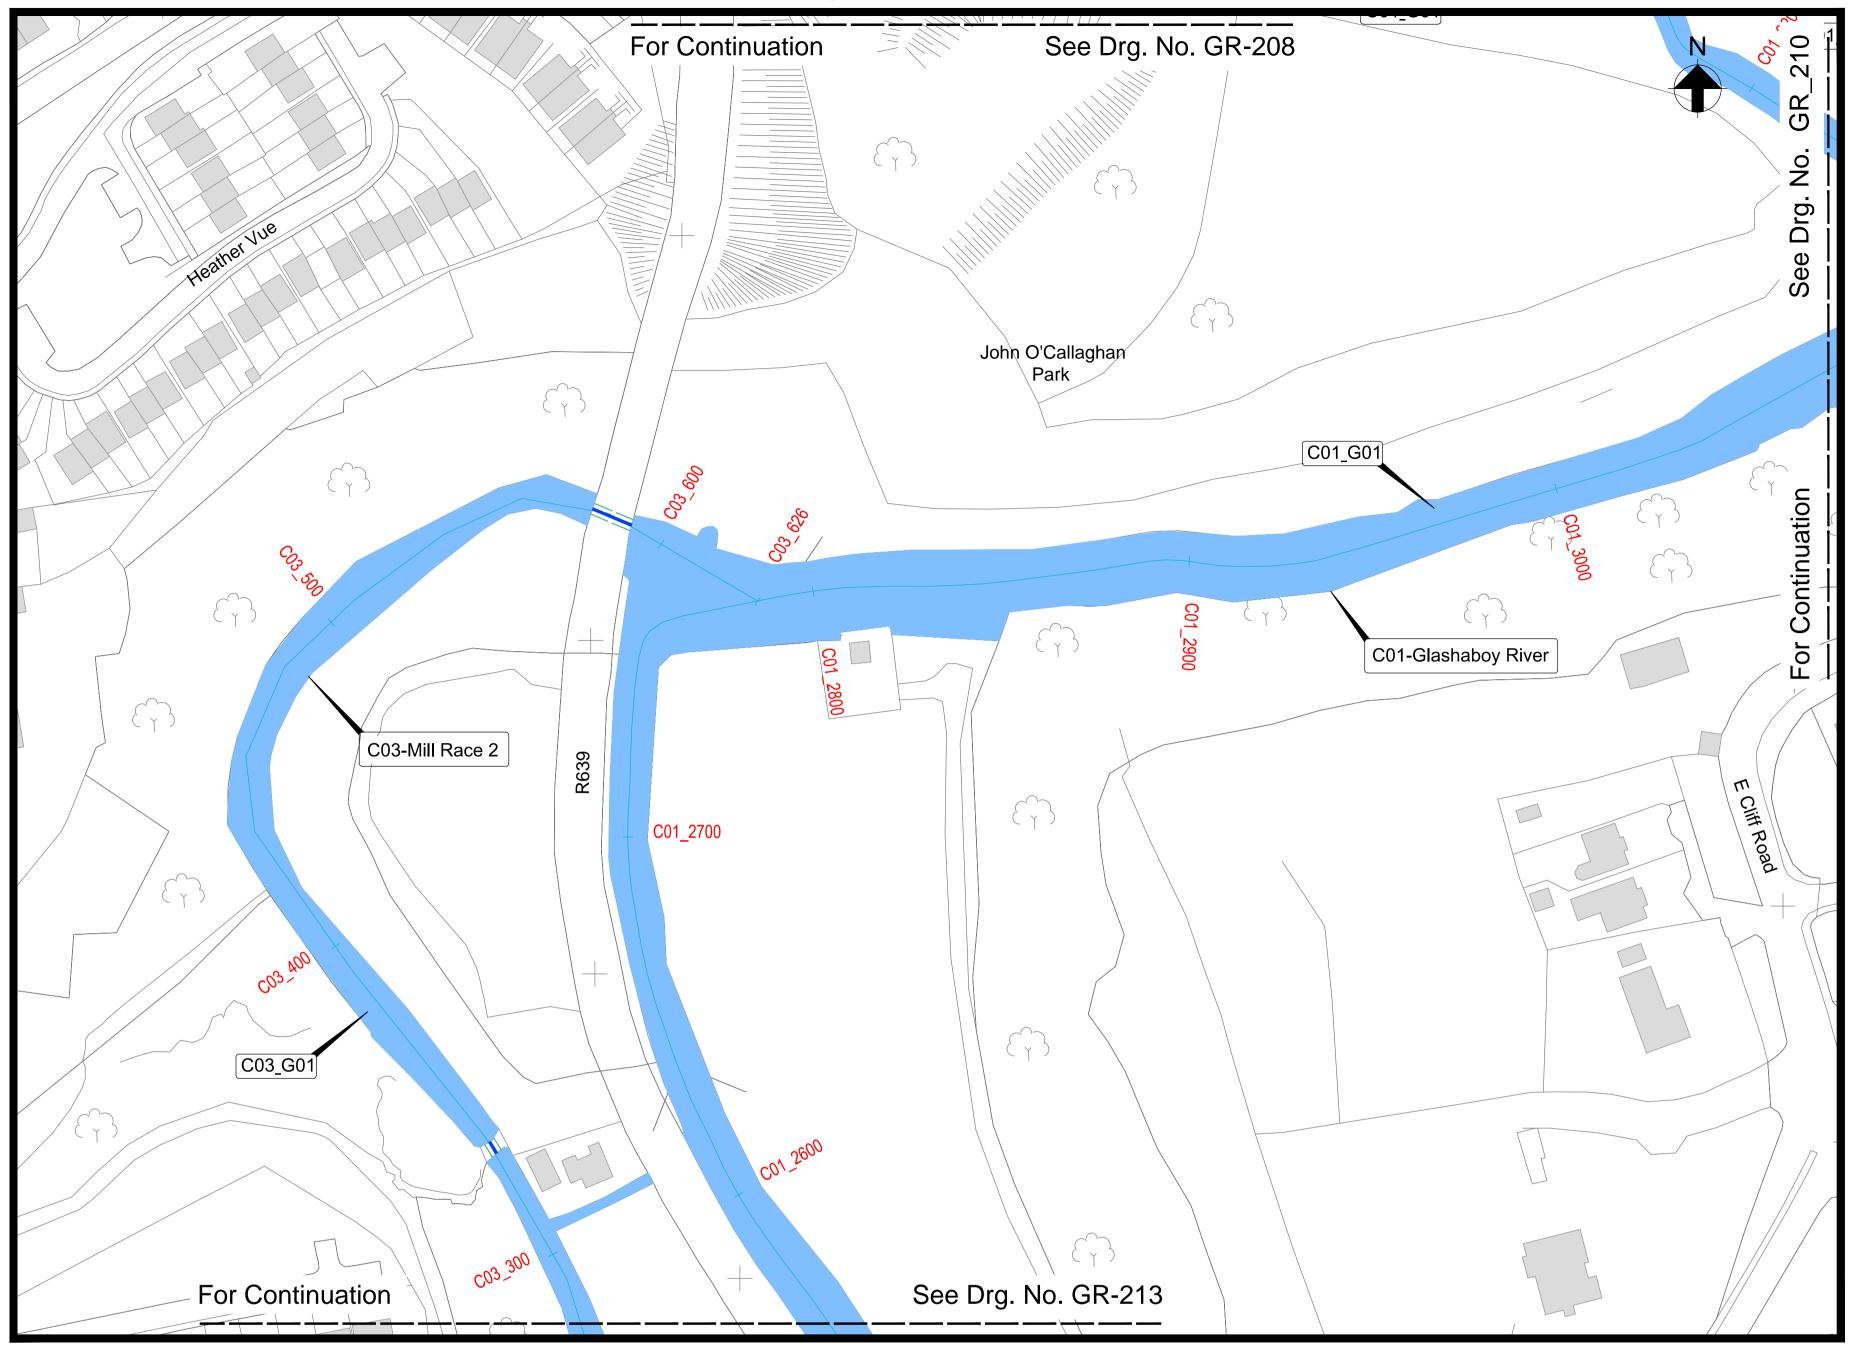

## Glashaboy River (Glanmire/Sallybrook) Drainage Scheme

Scale 1:1,000 at A1 Location Plan Scale 1:2,000 at A3

Channel Centreline, Reference (C08) and

Watercourse

Chainage (300m)

Interference Reference

Existing Culvert To Be Retained

Key to Plan

C08\_B01

Key Plan

## Issued for Exhibition November 2016

| Interference<br>Reference | Channel Chainage | Proposed Works<br>Chainage (m) | General Description of Proposed Works                                                                                                                                                           |
|---------------------------|------------------|--------------------------------|-------------------------------------------------------------------------------------------------------------------------------------------------------------------------------------------------|
| C01_G01                   | 1643 to 5815     | -                              | Channel maintenance, as and when necessary over a distance of 4172m from the confluence of The Glashaboy River with Mill Race 1 (C01_1643)to the confluence with Bleach Hill Stream (C01_5815). |
| C03_G01                   | 0 to 626         | -                              | Channel maintenance, as and when necessary over a distance of 626m along the length of Mill Race 2.                                                                                             |

- 1. Do not scale from drawing.
- Proposed works geometry and extents are subject to detailed design.
  This drawing should be read in conjunction with all other Glashaboy River (Glanmire/Sallybrook) Drainage Scheme Exhibition Drawings and Schedules.

Drg. No. GR\_212 Proposed Flood Defences - Plan Layout (Sheet 12 of 16)

Tel +353 (0)21 4277670 Tel. + 353 (0) 61 345463 Fax +353 (0)21 4272345 Fax.+ 353 (0) 61 280146

Tel: + 00 353 (0) 21 4276891 Fax: + 00 353 (0) 21 4276321