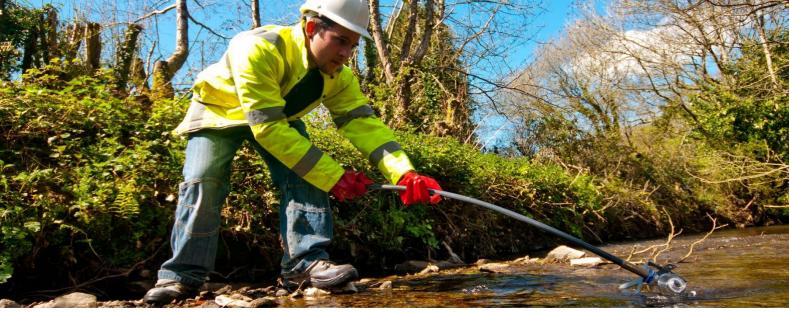

### Comments/Observations

- 4no. sondes installed two @ Cois na Gleann, 2 @ Springmount. Alarm set to trigger at 21NTU difference between upstream and downstream sondes as per WR and correlation equation.
- Dipper nest checked Mon 22/04/24 no chicks present.
- Env Tour 010 housekeeping
- Dipper nest checked Fri 26/04/24 no chicks present.
- Dewatering activity monitored daily turbidity/pH. (Fig. 5)