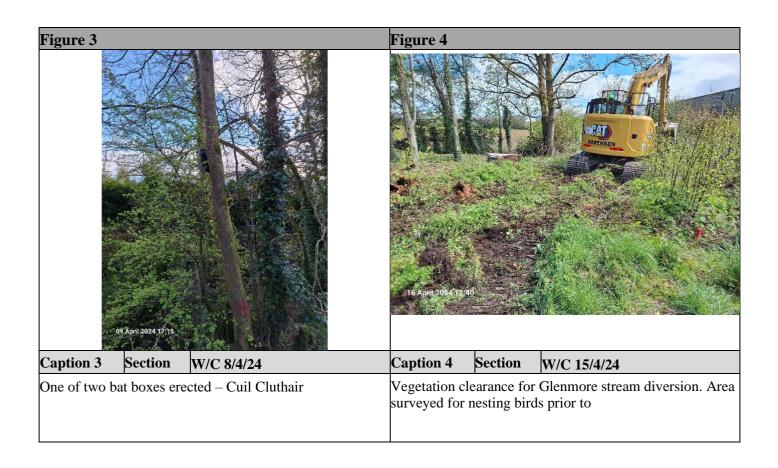

### Comments/Observations

- Permit to pump water issued to nightworks crew Hazelwood SC.
- Permit to pump water issued to New Line crew
- Permit to pump water issued to crew at R615
- Permit to pump issued to CVV crew.
- Good use of spill trays sitewide. (Fig. 2)
- Bat boxes installed Bleach Hill/Cuil Chluthair (Fig. 3)
- Env Tour 009 housekeeping at Copper Valley, gully may require cleaning at Meadowbrook
- KF monitoring no evidence of nesting
- Dewatering activity monitored daily turbidity/pH.

### Comments/Observations

- Siltation incident @ Meadowbrook/Riverstown Bridge Saturday 13/04/24. Incident Report submitted to client 24/04/24
- Clearance works commenced @ New Line to enable the Glenmore stream diversion. All vegetated areas surveyed for nesting birds prior to works. (Fig. 4)
- Contaminated material from POD yard removed and disposed of to a licensed facility by Enva.
- Camera monitoring of Otter holts/couch commenced 16/04/24 no otter sightings to date.
- Active Dipper nest located in Cois Na Gleann culvert NPWS consultation completed 18/04/24 and further consultation completed 22/04/24 5m buffer implemented around stream until 01/05/24.
- Electrofishing course by IFM completed by SD. 20-21/04/24
- Dewatering activity monitored daily turbidity/pH.