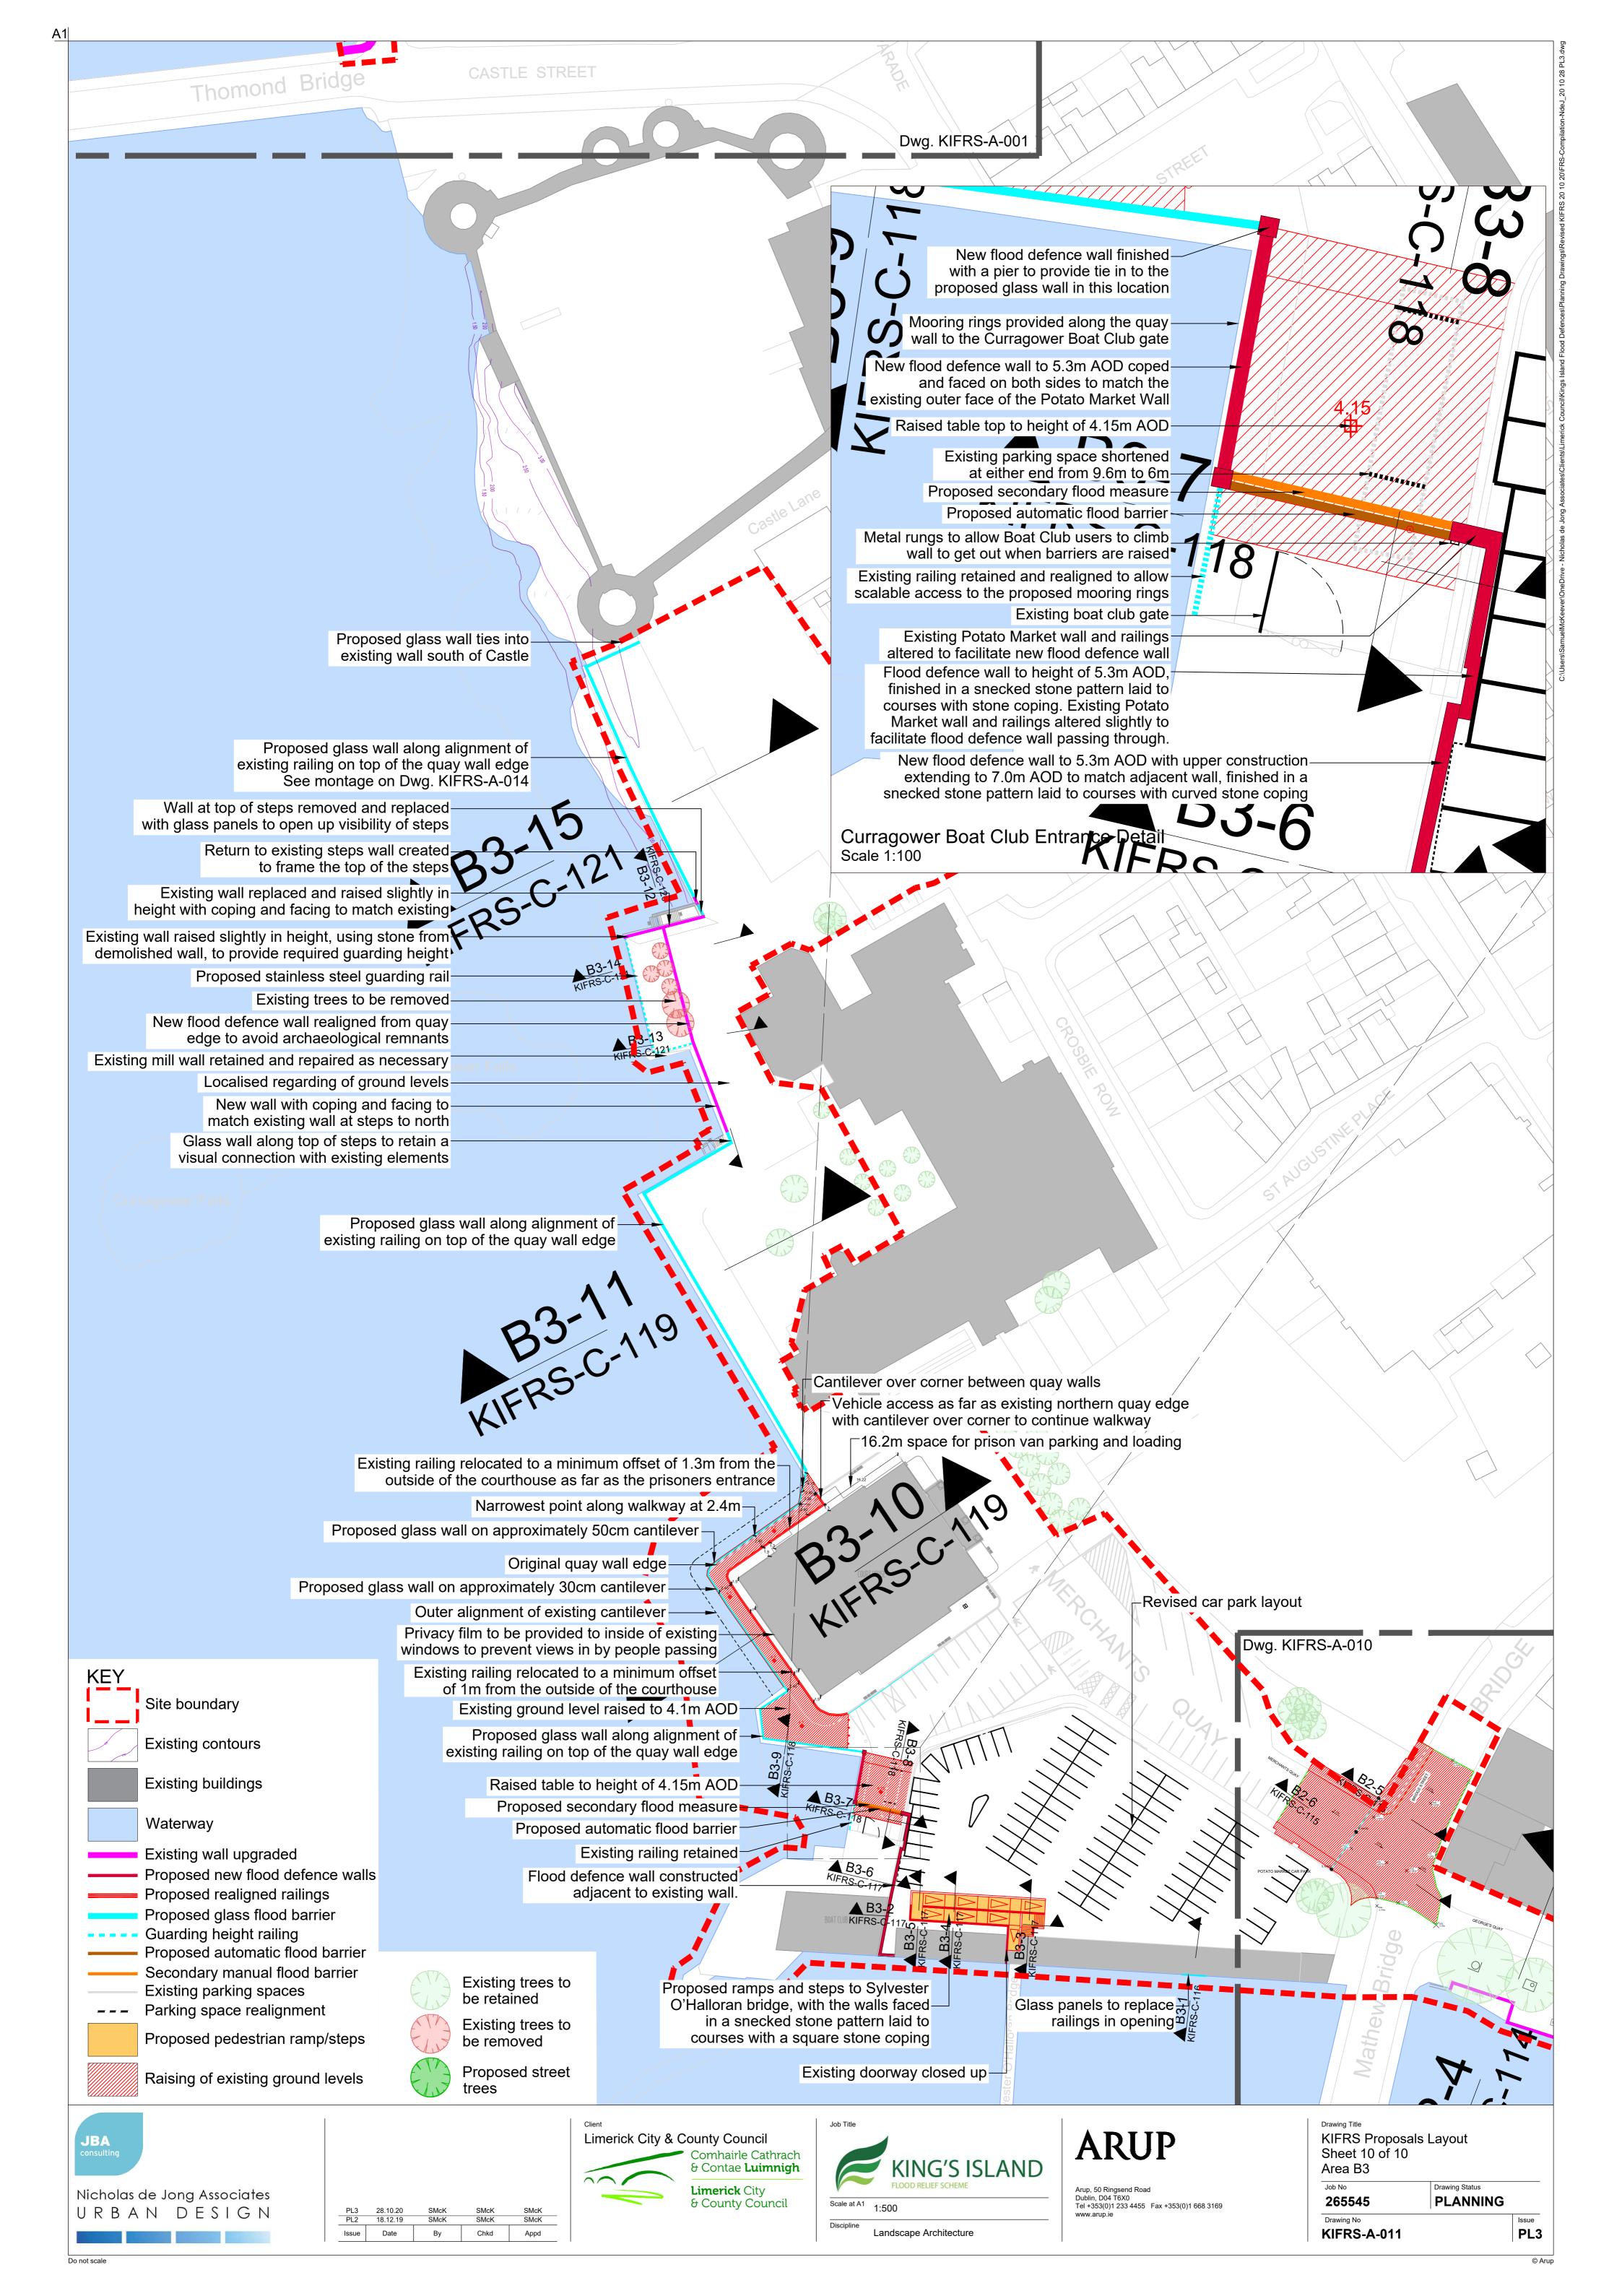

#### **D.1** Drawing List

KIFRS-C-100 October 2020

KIFRS-A-011 PL3

KIFRS-C-103 PL2

KIFRS-C-118 PL2

KIFRS-C-120 PL2

KIFRS-C-121 PL2

KIFRS-C-209 PL6

# October 2020

| Drawing Number                                                                                                           | Drawing Title                                                                                                                                                                                                                                                                                                                                                                                                                                                                                                                                           | Revision                                        | Scale                                                         | Shee                       |
|--------------------------------------------------------------------------------------------------------------------------|---------------------------------------------------------------------------------------------------------------------------------------------------------------------------------------------------------------------------------------------------------------------------------------------------------------------------------------------------------------------------------------------------------------------------------------------------------------------------------------------------------------------------------------------------------|-------------------------------------------------|---------------------------------------------------------------|----------------------------|
| KIFRS-A-001                                                                                                              | KIFRS Proposals Layout Key Plan                                                                                                                                                                                                                                                                                                                                                                                                                                                                                                                         | PL2                                             | 1:2,500                                                       | A1                         |
| KIFRS-A-002                                                                                                              | KIFRS Proposals Layout Sheet 1 of 10 Areas A1 and A2                                                                                                                                                                                                                                                                                                                                                                                                                                                                                                    | PL2                                             | 1:500                                                         | A1                         |
| KIFRS-A-003                                                                                                              | KIFRS Proposals Layout Sheet 2 of 10 Area A3                                                                                                                                                                                                                                                                                                                                                                                                                                                                                                            | PL2                                             | 1:500                                                         | A1                         |
| KIFRS-A-004                                                                                                              | KIFRS Proposals Layout Sheet 3 of 10 Area A3                                                                                                                                                                                                                                                                                                                                                                                                                                                                                                            | PL2                                             | 1:500                                                         | A1                         |
| KIFRS-A-005                                                                                                              | KIFRS Proposals Layout Sheet 4 of 10 Area A4                                                                                                                                                                                                                                                                                                                                                                                                                                                                                                            | PL2                                             | 1:500                                                         | A1                         |
| KIFRS-A-006                                                                                                              | KIFRS Proposals Layout Sheet 5 of 10 Areas A4                                                                                                                                                                                                                                                                                                                                                                                                                                                                                                           | PL2                                             | 1:500                                                         | A1                         |
| KIFRS-A-007                                                                                                              | KIFRS Proposals Layout Sheet 6 of 10 Areas A5                                                                                                                                                                                                                                                                                                                                                                                                                                                                                                           | PL2                                             | 1:500                                                         | A1                         |
| KIFRS-A-008                                                                                                              | KIFRS Proposals Layout Sheet 7 of 10 Areas A5 and A6                                                                                                                                                                                                                                                                                                                                                                                                                                                                                                    | PL2                                             | 1:500                                                         | A1                         |
| KIFRS-A-009                                                                                                              | KIFRS Proposals Layout Sheet 8 of 10 Areas A7, A8, A9 and A10                                                                                                                                                                                                                                                                                                                                                                                                                                                                                           | PL2                                             | 1:500                                                         | A1                         |
| KIFRS-A-010                                                                                                              | KIFRS Proposals Layout Sheet 9 of 10 Areas B1 and B2                                                                                                                                                                                                                                                                                                                                                                                                                                                                                                    | PL2                                             | 1:500                                                         | A1                         |
| KIFRS-A-011                                                                                                              | KIFRS Proposals Layout Sheet 10 of 10 Areas B3                                                                                                                                                                                                                                                                                                                                                                                                                                                                                                          | PL2                                             | 1:500                                                         | A1                         |
| KIFRS-A-012                                                                                                              | KIFRS Proposals Illustrations Sheet 1 of 3                                                                                                                                                                                                                                                                                                                                                                                                                                                                                                              | PL2                                             | -                                                             | A1                         |
| KIFRS-A-013                                                                                                              | KIFRS Proposals Illustrations Sheet 2 of 3                                                                                                                                                                                                                                                                                                                                                                                                                                                                                                              | PL2                                             | _                                                             | A1                         |
| KIFRS-A-014                                                                                                              | KIFRS Proposals Illustrations Sheet 3 of 3                                                                                                                                                                                                                                                                                                                                                                                                                                                                                                              | PL2                                             | _                                                             | A1                         |
| 1(II 1(O-7A-014                                                                                                          | Nii No i Toposais iliustrations oneet 5 of 5                                                                                                                                                                                                                                                                                                                                                                                                                                                                                                            | 1 LZ                                            | -                                                             |                            |
| KIFRS-C-101                                                                                                              | Site Location Map                                                                                                                                                                                                                                                                                                                                                                                                                                                                                                                                       | PL1                                             | 1:10,560                                                      | A1                         |
| KIFRS-C-102                                                                                                              | Site Layout Plan                                                                                                                                                                                                                                                                                                                                                                                                                                                                                                                                        | PL1                                             | 1:2,500                                                       | A1                         |
| KIFRS-C-103                                                                                                              | Area Designation, Chainages and Section Locations                                                                                                                                                                                                                                                                                                                                                                                                                                                                                                       | PL2                                             | 1:2,000                                                       | A1                         |
| KIFRS-C-104                                                                                                              | Area A1 and A2 Sections                                                                                                                                                                                                                                                                                                                                                                                                                                                                                                                                 | PL1                                             | 1:2,000                                                       | A1                         |
| KIFRS-C-105                                                                                                              | Area A2 Sections                                                                                                                                                                                                                                                                                                                                                                                                                                                                                                                                        | PL1                                             | 1:2,000                                                       | A1                         |
| KIFRS-C-106                                                                                                              | Area A3 Sections                                                                                                                                                                                                                                                                                                                                                                                                                                                                                                                                        | PL1                                             | 1:2,000                                                       | A1                         |
| KIFRS-C-107                                                                                                              | Area A4 Sections                                                                                                                                                                                                                                                                                                                                                                                                                                                                                                                                        | PL1                                             | 1:2,000                                                       | A1                         |
|                                                                                                                          | Area A4 Sections  Area A4 Knotweed Mound Excavation Area                                                                                                                                                                                                                                                                                                                                                                                                                                                                                                | PL1                                             |                                                               | A1                         |
| KIFRS-C-108                                                                                                              |                                                                                                                                                                                                                                                                                                                                                                                                                                                                                                                                                         |                                                 | 1:2,000                                                       |                            |
| KIFRS-C-109                                                                                                              | Area A4 and A5 Sections                                                                                                                                                                                                                                                                                                                                                                                                                                                                                                                                 | PL1                                             | 1:2,000                                                       | A1                         |
| KIFRS-C-110                                                                                                              | Area A6 Sections                                                                                                                                                                                                                                                                                                                                                                                                                                                                                                                                        | PL1                                             | 1:2,000                                                       | A1                         |
| KIFRS-C-111                                                                                                              | Area A6 and A7 Sections                                                                                                                                                                                                                                                                                                                                                                                                                                                                                                                                 | PL3                                             | 1:2,000                                                       | A1                         |
| KIFRS-C-112                                                                                                              | Area A9 and A10 Sections                                                                                                                                                                                                                                                                                                                                                                                                                                                                                                                                | PL1                                             | 1:2,000                                                       | A1                         |
| KIFRS-C-113                                                                                                              | Area B1 and Area B2 Sections                                                                                                                                                                                                                                                                                                                                                                                                                                                                                                                            | PL1                                             | 1:2,000                                                       | A1                         |
| KIFRS-C-114                                                                                                              | Area B2 Sections                                                                                                                                                                                                                                                                                                                                                                                                                                                                                                                                        | PL1                                             | 1:2,000                                                       | A1                         |
| KIFRS-C-115                                                                                                              | Area B2 Bridge Street Plan and Sections                                                                                                                                                                                                                                                                                                                                                                                                                                                                                                                 | PL1                                             | 1:2,000                                                       | A1                         |
| KIFRS-C-116                                                                                                              | Area B3 Section                                                                                                                                                                                                                                                                                                                                                                                                                                                                                                                                         | PL1                                             | 1:2,000                                                       | A1                         |
| KIFRS-C-117                                                                                                              | Area B3 Sylvester O'Halloran Bridge Access Ramp Plan and Sections                                                                                                                                                                                                                                                                                                                                                                                                                                                                                       | PL1                                             | 1:2,000                                                       | A1                         |
| KIFRS-C-118                                                                                                              | Area B3 Boat Club Access Plan and Sections                                                                                                                                                                                                                                                                                                                                                                                                                                                                                                              | PL2                                             | 1:2,000                                                       | A1                         |
| KIFRS-C-119                                                                                                              | Area B3 Courthouse Sections                                                                                                                                                                                                                                                                                                                                                                                                                                                                                                                             | PL1                                             | 1:2,000                                                       | A1                         |
| KIFRS-C-120                                                                                                              | Area B3 Historic Features Plan and Sections                                                                                                                                                                                                                                                                                                                                                                                                                                                                                                             | PL2                                             | 1:2,000                                                       | A1                         |
| KIFRS-C-121                                                                                                              | Area B3 Historic Features Sections                                                                                                                                                                                                                                                                                                                                                                                                                                                                                                                      | PL2                                             | 1:2,000                                                       | A1                         |
| KIFRS-C-129                                                                                                              | Area B3 Potato Market Car Park Existing and Proposed Layout                                                                                                                                                                                                                                                                                                                                                                                                                                                                                             | PL1                                             | 1:200                                                         | A1                         |
| KIFRS-C-130                                                                                                              | 1 in 200 Year Flood Extents and Area Defended by KIFRS                                                                                                                                                                                                                                                                                                                                                                                                                                                                                                  | PL1                                             | 1:2,500                                                       | A1                         |
| KIFRS-C-200                                                                                                              | Proposed Drainage Layout Sheet 1 of 12                                                                                                                                                                                                                                                                                                                                                                                                                                                                                                                  | PL1                                             | 1:250                                                         | A1                         |
| KIFRS-C-201                                                                                                              | Proposed Drainage Layout Sheet 2 of 12                                                                                                                                                                                                                                                                                                                                                                                                                                                                                                                  | PL1                                             | 1:500                                                         | A1                         |
| KIFRS-C-202                                                                                                              | Proposed Drainage Layout Sheet 3 of 12                                                                                                                                                                                                                                                                                                                                                                                                                                                                                                                  | PL1                                             | 1:500                                                         | A1                         |
| KIFRS-C-203                                                                                                              | Proposed Drainage Layout Sheet 4 of 12                                                                                                                                                                                                                                                                                                                                                                                                                                                                                                                  | PL1                                             | 1:500                                                         | A1                         |
| KIFRS-C-204                                                                                                              | Proposed Drainage Layout Sheet 5 of 12                                                                                                                                                                                                                                                                                                                                                                                                                                                                                                                  | PL1                                             | 1:500                                                         | A1                         |
|                                                                                                                          |                                                                                                                                                                                                                                                                                                                                                                                                                                                                                                                                                         |                                                 |                                                               |                            |
| KIFRS-C-205                                                                                                              | Proposed Drainage Layout Sheet 6 of 12                                                                                                                                                                                                                                                                                                                                                                                                                                                                                                                  | PL1                                             | 1:500                                                         | A1                         |
| KIFRS-C-206                                                                                                              | Proposed Drainage Layout Sheet 7 of 12                                                                                                                                                                                                                                                                                                                                                                                                                                                                                                                  | PL1                                             | 1:500                                                         | A1                         |
| KIFRS-C-207                                                                                                              | Proposed Drainage Layout Sheet 8 of 12                                                                                                                                                                                                                                                                                                                                                                                                                                                                                                                  | PL1                                             | 1:250                                                         | A1                         |
| KIFRS-C-208                                                                                                              | Proposed Drainage Layout Sheet 9 of 12                                                                                                                                                                                                                                                                                                                                                                                                                                                                                                                  | PL1                                             | 1:500                                                         | A1                         |
| KIFRS-C-209                                                                                                              | Proposed Drainage Layout Sheet 10 of 12                                                                                                                                                                                                                                                                                                                                                                                                                                                                                                                 | PL6                                             | 1:250                                                         | A1                         |
| KIFRS-C-210                                                                                                              | Proposed Drainage Layout Sheet 11 of 12                                                                                                                                                                                                                                                                                                                                                                                                                                                                                                                 | PL6                                             | 1:250                                                         | A1                         |
| KIFRS-C-211                                                                                                              | Proposed Drainage Layout Sheet 12 of 12                                                                                                                                                                                                                                                                                                                                                                                                                                                                                                                 | PL8                                             | 1:250                                                         | A1                         |
| KIFRS-C-212                                                                                                              | Drainage Details Sheet 1 of 3                                                                                                                                                                                                                                                                                                                                                                                                                                                                                                                           | PL1                                             | 1:250, 1:200, 1:20                                            | A1                         |
| KIFRS-C-213                                                                                                              | Drainage Details Sheet 2 of 3                                                                                                                                                                                                                                                                                                                                                                                                                                                                                                                           | PL1                                             | 1:20                                                          | A1                         |
| KIFRS-C-214                                                                                                              | Drainage Details Sheet 3 of 3                                                                                                                                                                                                                                                                                                                                                                                                                                                                                                                           | PL1                                             | 1:50                                                          | A1                         |
| KIFRS-C-215                                                                                                              | Alternate Foul Sewer Arrangement at Potato Market                                                                                                                                                                                                                                                                                                                                                                                                                                                                                                       | PL1                                             | 1:250                                                         | A1                         |
| KIEDO O 040                                                                                                              | Alternate Foul Sewer Arrangement at George's Quay                                                                                                                                                                                                                                                                                                                                                                                                                                                                                                       | PL1                                             | 1:250                                                         | A1                         |
| KIFRS-C-216                                                                                                              |                                                                                                                                                                                                                                                                                                                                                                                                                                                                                                                                                         | . — .                                           |                                                               | A1                         |
| KIFRS-C-216<br>KIFRS-C-219                                                                                               |                                                                                                                                                                                                                                                                                                                                                                                                                                                                                                                                                         | PL2                                             | 1:250                                                         | / \ 1                      |
|                                                                                                                          | Proposed Drainage Layout Creagh Lane Inter Tidal Storage Tank At Courthouse/Potato Market                                                                                                                                                                                                                                                                                                                                                                                                                                                               |                                                 | 1:250<br>1:250                                                | A1                         |
| KIFRS-C-219                                                                                                              | Proposed Drainage Layout Creagh Lane                                                                                                                                                                                                                                                                                                                                                                                                                                                                                                                    | PL2                                             |                                                               |                            |
| KIFRS-C-219                                                                                                              | Proposed Drainage Layout Creagh Lane Inter Tidal Storage Tank At Courthouse/Potato Market  KIFRS Public Lighting Layout Area A1 and A2 Sheet 1 of 10                                                                                                                                                                                                                                                                                                                                                                                                    | PL2                                             |                                                               |                            |
| KIFRS-C-219<br>KIFRS-C-220                                                                                               | Proposed Drainage Layout Creagh Lane Inter Tidal Storage Tank At Courthouse/Potato Market                                                                                                                                                                                                                                                                                                                                                                                                                                                               | PL2<br>PL2                                      | 1:250                                                         | A1                         |
| KIFRS-C-219<br>KIFRS-C-220<br>KIFRS-E-300                                                                                | Proposed Drainage Layout Creagh Lane Inter Tidal Storage Tank At Courthouse/Potato Market  KIFRS Public Lighting Layout Area A1 and A2 Sheet 1 of 10                                                                                                                                                                                                                                                                                                                                                                                                    | PL2<br>PL2<br>PL1                               | 1:250                                                         | A1                         |
| KIFRS-C-219 KIFRS-C-220 KIFRS-E-300 KIFRS-E-301                                                                          | Proposed Drainage Layout Creagh Lane Inter Tidal Storage Tank At Courthouse/Potato Market  KIFRS Public Lighting Layout Area A1 and A2 Sheet 1 of 10  KIFRS Public Lighting Layout Area A2 Sheet 2 of 10                                                                                                                                                                                                                                                                                                                                                | PL2 PL2 PL1 PL1                                 | 1:250<br>1:500<br>1:500                                       | A1<br>A1                   |
| KIFRS-C-219 KIFRS-C-220 KIFRS-E-300 KIFRS-E-301 KIFRS-E-302                                                              | Proposed Drainage Layout Creagh Lane Inter Tidal Storage Tank At Courthouse/Potato Market  KIFRS Public Lighting Layout Area A1 and A2 Sheet 1 of 10  KIFRS Public Lighting Layout Area A2 Sheet 2 of 10  KIFRS Public Lighting Layout Area A3 Sheet 3 of 10                                                                                                                                                                                                                                                                                            | PL2 PL2 PL1 PL1 PL1                             | 1:250<br>1:500<br>1:500<br>1:500                              | A1<br>A1<br>A1             |
| KIFRS-C-219 KIFRS-C-220 KIFRS-E-300 KIFRS-E-301 KIFRS-E-302 KIFRS-E-303                                                  | Proposed Drainage Layout Creagh Lane Inter Tidal Storage Tank At Courthouse/Potato Market  KIFRS Public Lighting Layout Area A1 and A2 Sheet 1 of 10  KIFRS Public Lighting Layout Area A2 Sheet 2 of 10  KIFRS Public Lighting Layout Area A3 Sheet 3 of 10  KIFRS Public Lighting Layout Area A3 and A4 Sheet 4 of 10                                                                                                                                                                                                                                 | PL2 PL2 PL1 PL1 PL1 PL1                         | 1:250<br>1:500<br>1:500<br>1:500<br>1:500                     | A1<br>A1<br>A1<br>A1       |
| KIFRS-C-219 KIFRS-C-220  KIFRS-E-300 KIFRS-E-301 KIFRS-E-302 KIFRS-E-303 KIFRS-E-304                                     | Proposed Drainage Layout Creagh Lane Inter Tidal Storage Tank At Courthouse/Potato Market  KIFRS Public Lighting Layout Area A1 and A2 Sheet 1 of 10  KIFRS Public Lighting Layout Area A2 Sheet 2 of 10  KIFRS Public Lighting Layout Area A3 Sheet 3 of 10  KIFRS Public Lighting Layout Area A3 and A4 Sheet 4 of 10  KIFRS Public Lighting Layout Area A4 Sheet 5 of 10  KIFRS Public Lighting Layout Area A5 Sheet 6 of 10                                                                                                                         | PL2 PL2 PL1 PL1 PL1 PL1 PL1 PL1                 | 1:250<br>1:500<br>1:500<br>1:500<br>1:500                     | A1<br>A1<br>A1<br>A1<br>A1 |
| KIFRS-C-219 KIFRS-C-220  KIFRS-E-300 KIFRS-E-301 KIFRS-E-302 KIFRS-E-303 KIFRS-E-304 KIFRS-E-305                         | Proposed Drainage Layout Creagh Lane Inter Tidal Storage Tank At Courthouse/Potato Market  KIFRS Public Lighting Layout Area A1 and A2 Sheet 1 of 10  KIFRS Public Lighting Layout Area A2 Sheet 2 of 10  KIFRS Public Lighting Layout Area A3 Sheet 3 of 10  KIFRS Public Lighting Layout Area A3 and A4 Sheet 4 of 10  KIFRS Public Lighting Layout Area A4 Sheet 5 of 10  KIFRS Public Lighting Layout Area A5 Sheet 6 of 10  KIFRS Public Lighting Layout Area A6 Sheet 7 of 10                                                                     | PL2 PL2 PL1 PL1 PL1 PL1 PL1 PL1 PL1             | 1:250<br>1:500<br>1:500<br>1:500<br>1:500<br>1:500            | A1 A1 A1 A1 A1 A1          |
| KIFRS-C-219 KIFRS-C-220  KIFRS-E-300 KIFRS-E-301 KIFRS-E-302 KIFRS-E-303 KIFRS-E-304 KIFRS-E-305 KIFRS-E-306 KIFRS-E-306 | Proposed Drainage Layout Creagh Lane Inter Tidal Storage Tank At Courthouse/Potato Market  KIFRS Public Lighting Layout Area A1 and A2 Sheet 1 of 10  KIFRS Public Lighting Layout Area A2 Sheet 2 of 10  KIFRS Public Lighting Layout Area A3 Sheet 3 of 10  KIFRS Public Lighting Layout Area A3 and A4 Sheet 4 of 10  KIFRS Public Lighting Layout Area A4 Sheet 5 of 10  KIFRS Public Lighting Layout Area A5 Sheet 6 of 10  KIFRS Public Lighting Layout Area A6 Sheet 7 of 10  KIFRS Public Lighting Layout Area A7, A8, A9 and A10 Sheet 8 of 10 | PL2 PL2 PL1 | 1:250  1:500  1:500  1:500  1:500  1:500  1:500  1:500  1:500 | A1 A1 A1 A1 A1 A1 A1 A1 A1 |
| KIFRS-C-219 KIFRS-C-220  KIFRS-E-300 KIFRS-E-301 KIFRS-E-302 KIFRS-E-303 KIFRS-E-304 KIFRS-E-305 KIFRS-E-306             | Proposed Drainage Layout Creagh Lane Inter Tidal Storage Tank At Courthouse/Potato Market  KIFRS Public Lighting Layout Area A1 and A2 Sheet 1 of 10  KIFRS Public Lighting Layout Area A2 Sheet 2 of 10  KIFRS Public Lighting Layout Area A3 Sheet 3 of 10  KIFRS Public Lighting Layout Area A3 and A4 Sheet 4 of 10  KIFRS Public Lighting Layout Area A4 Sheet 5 of 10  KIFRS Public Lighting Layout Area A5 Sheet 6 of 10  KIFRS Public Lighting Layout Area A6 Sheet 7 of 10                                                                     | PL2 PL2 PL1 PL1 PL1 PL1 PL1 PL1 PL1 PL1 PL1     | 1:250<br>1:500<br>1:500<br>1:500<br>1:500<br>1:500<br>1:500   | A1 A1 A1 A1 A1 A1 A1 A1    |