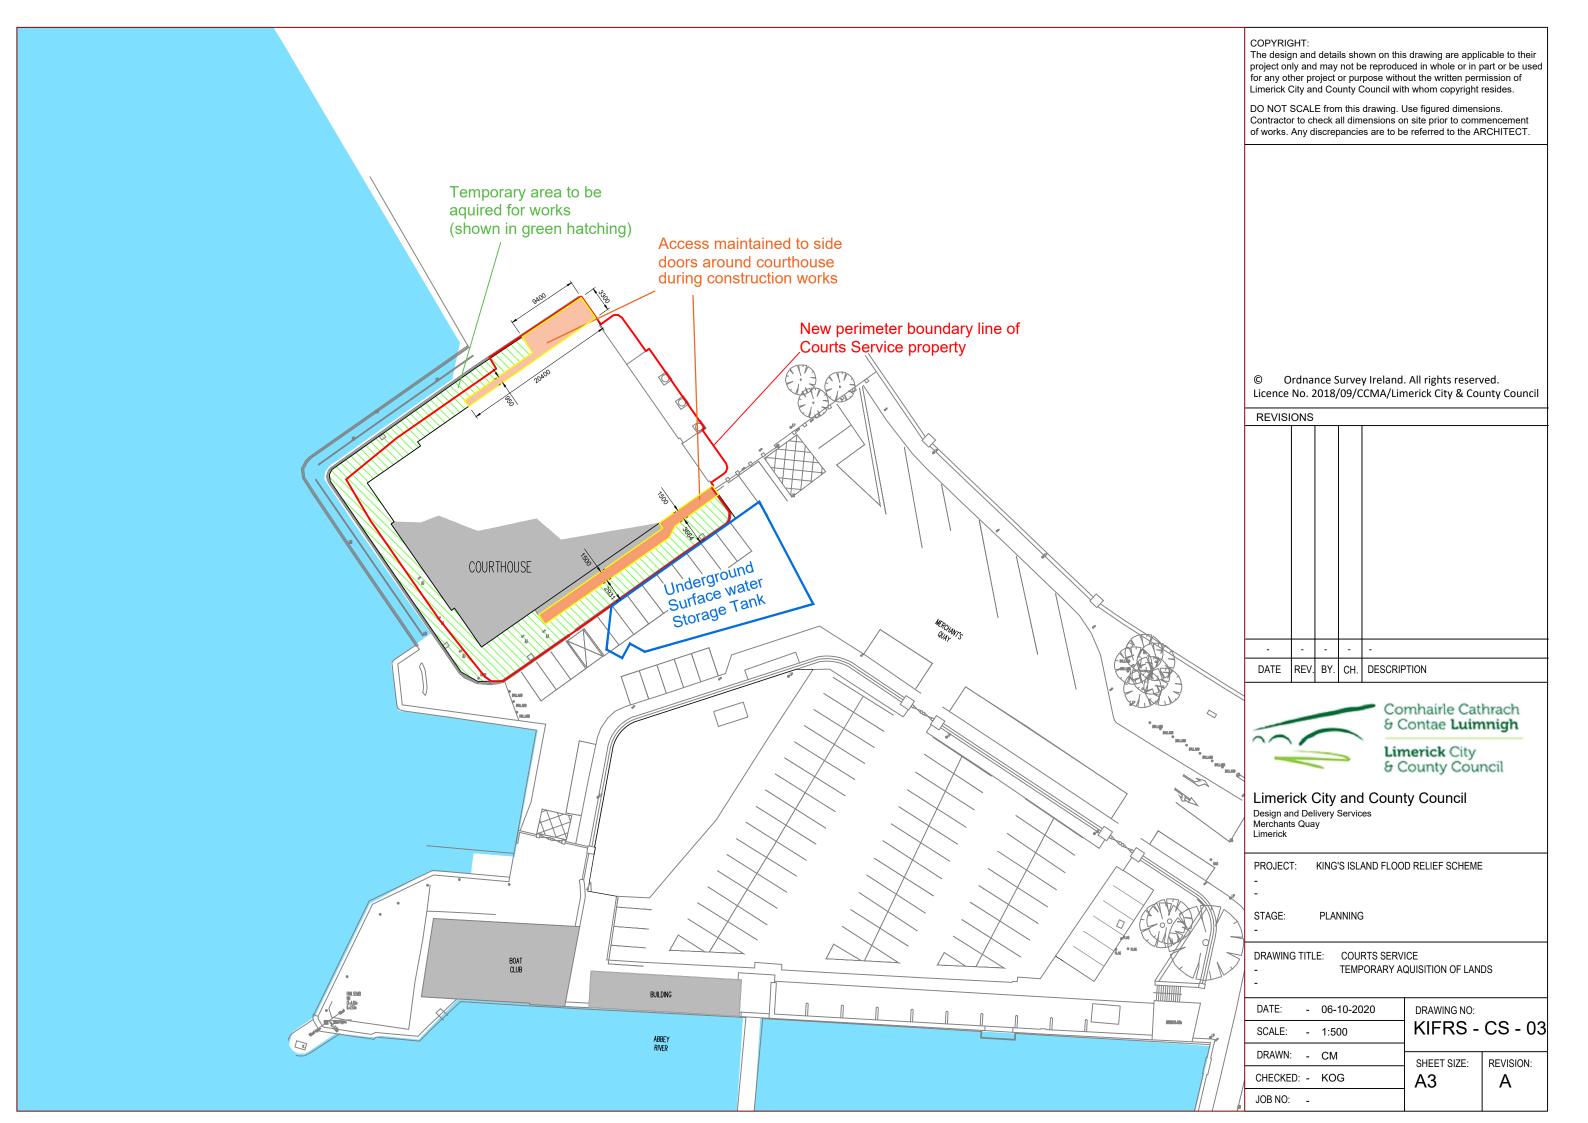

## Flood Protection measures around King's Island, Limerick Letter of consent for works on Courts Service property, Merchant's Quay

Dear Sir/Madam,

The Courts Service is aware of the proposed underground surface water storage tank and associated drainage works between the courthouse and the Potato Market at Merchant's Quay. The Courts Service has no objection to the proposed relocation of the underground storage tank adjacent to the courthouse as shown on the attached drawing. The Courts Service consents to the temporary removal of railings around the courthouse and excavation between the railings and courthouse to facilitate construction of the underground storage tank. The Courts Service and the Council have agreed on access arrangements that are required to be maintained to the courthouse during construction and on the permanent line of the railings around the courthouse.

The Courts Service supports the King's Island Flood Relief Scheme application to An Bord Pleanála.

Name

Eamonn Kiely

Position

Regional Manager,

Signature

Date

14 Prom 50 20 20