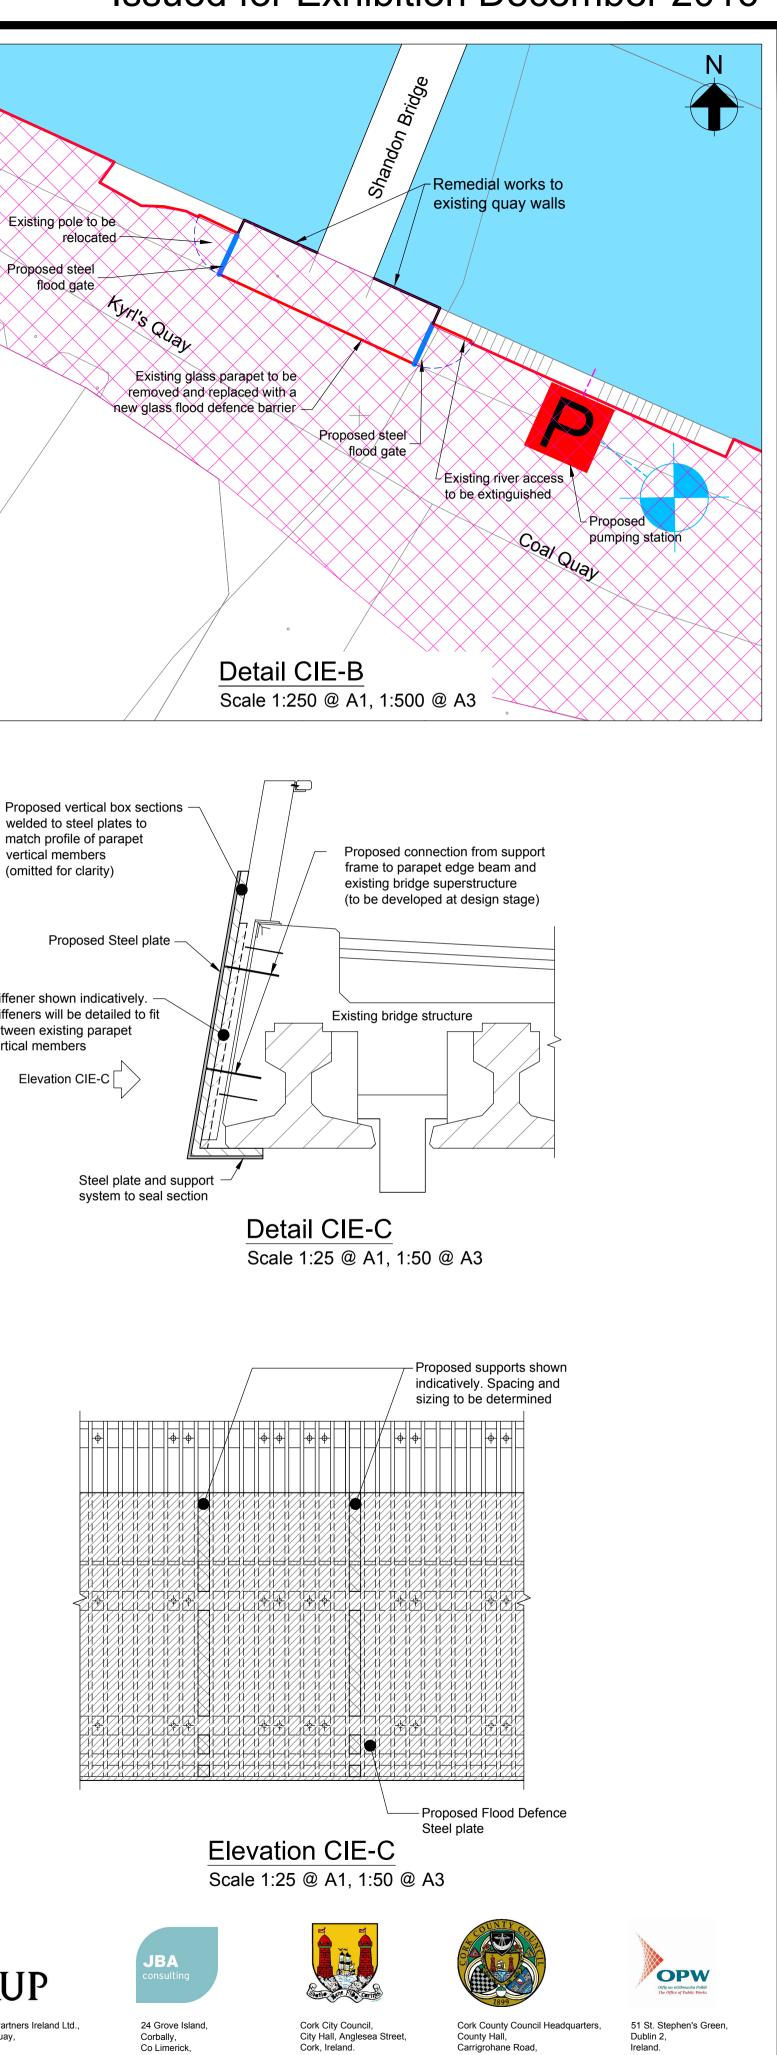

## Lower Lee (Cork City) Drainage Scheme

Stiffener shown indicatively. -Stiffeners will be detailed to fit between existing parapet vertical members

Elevation CIE-C