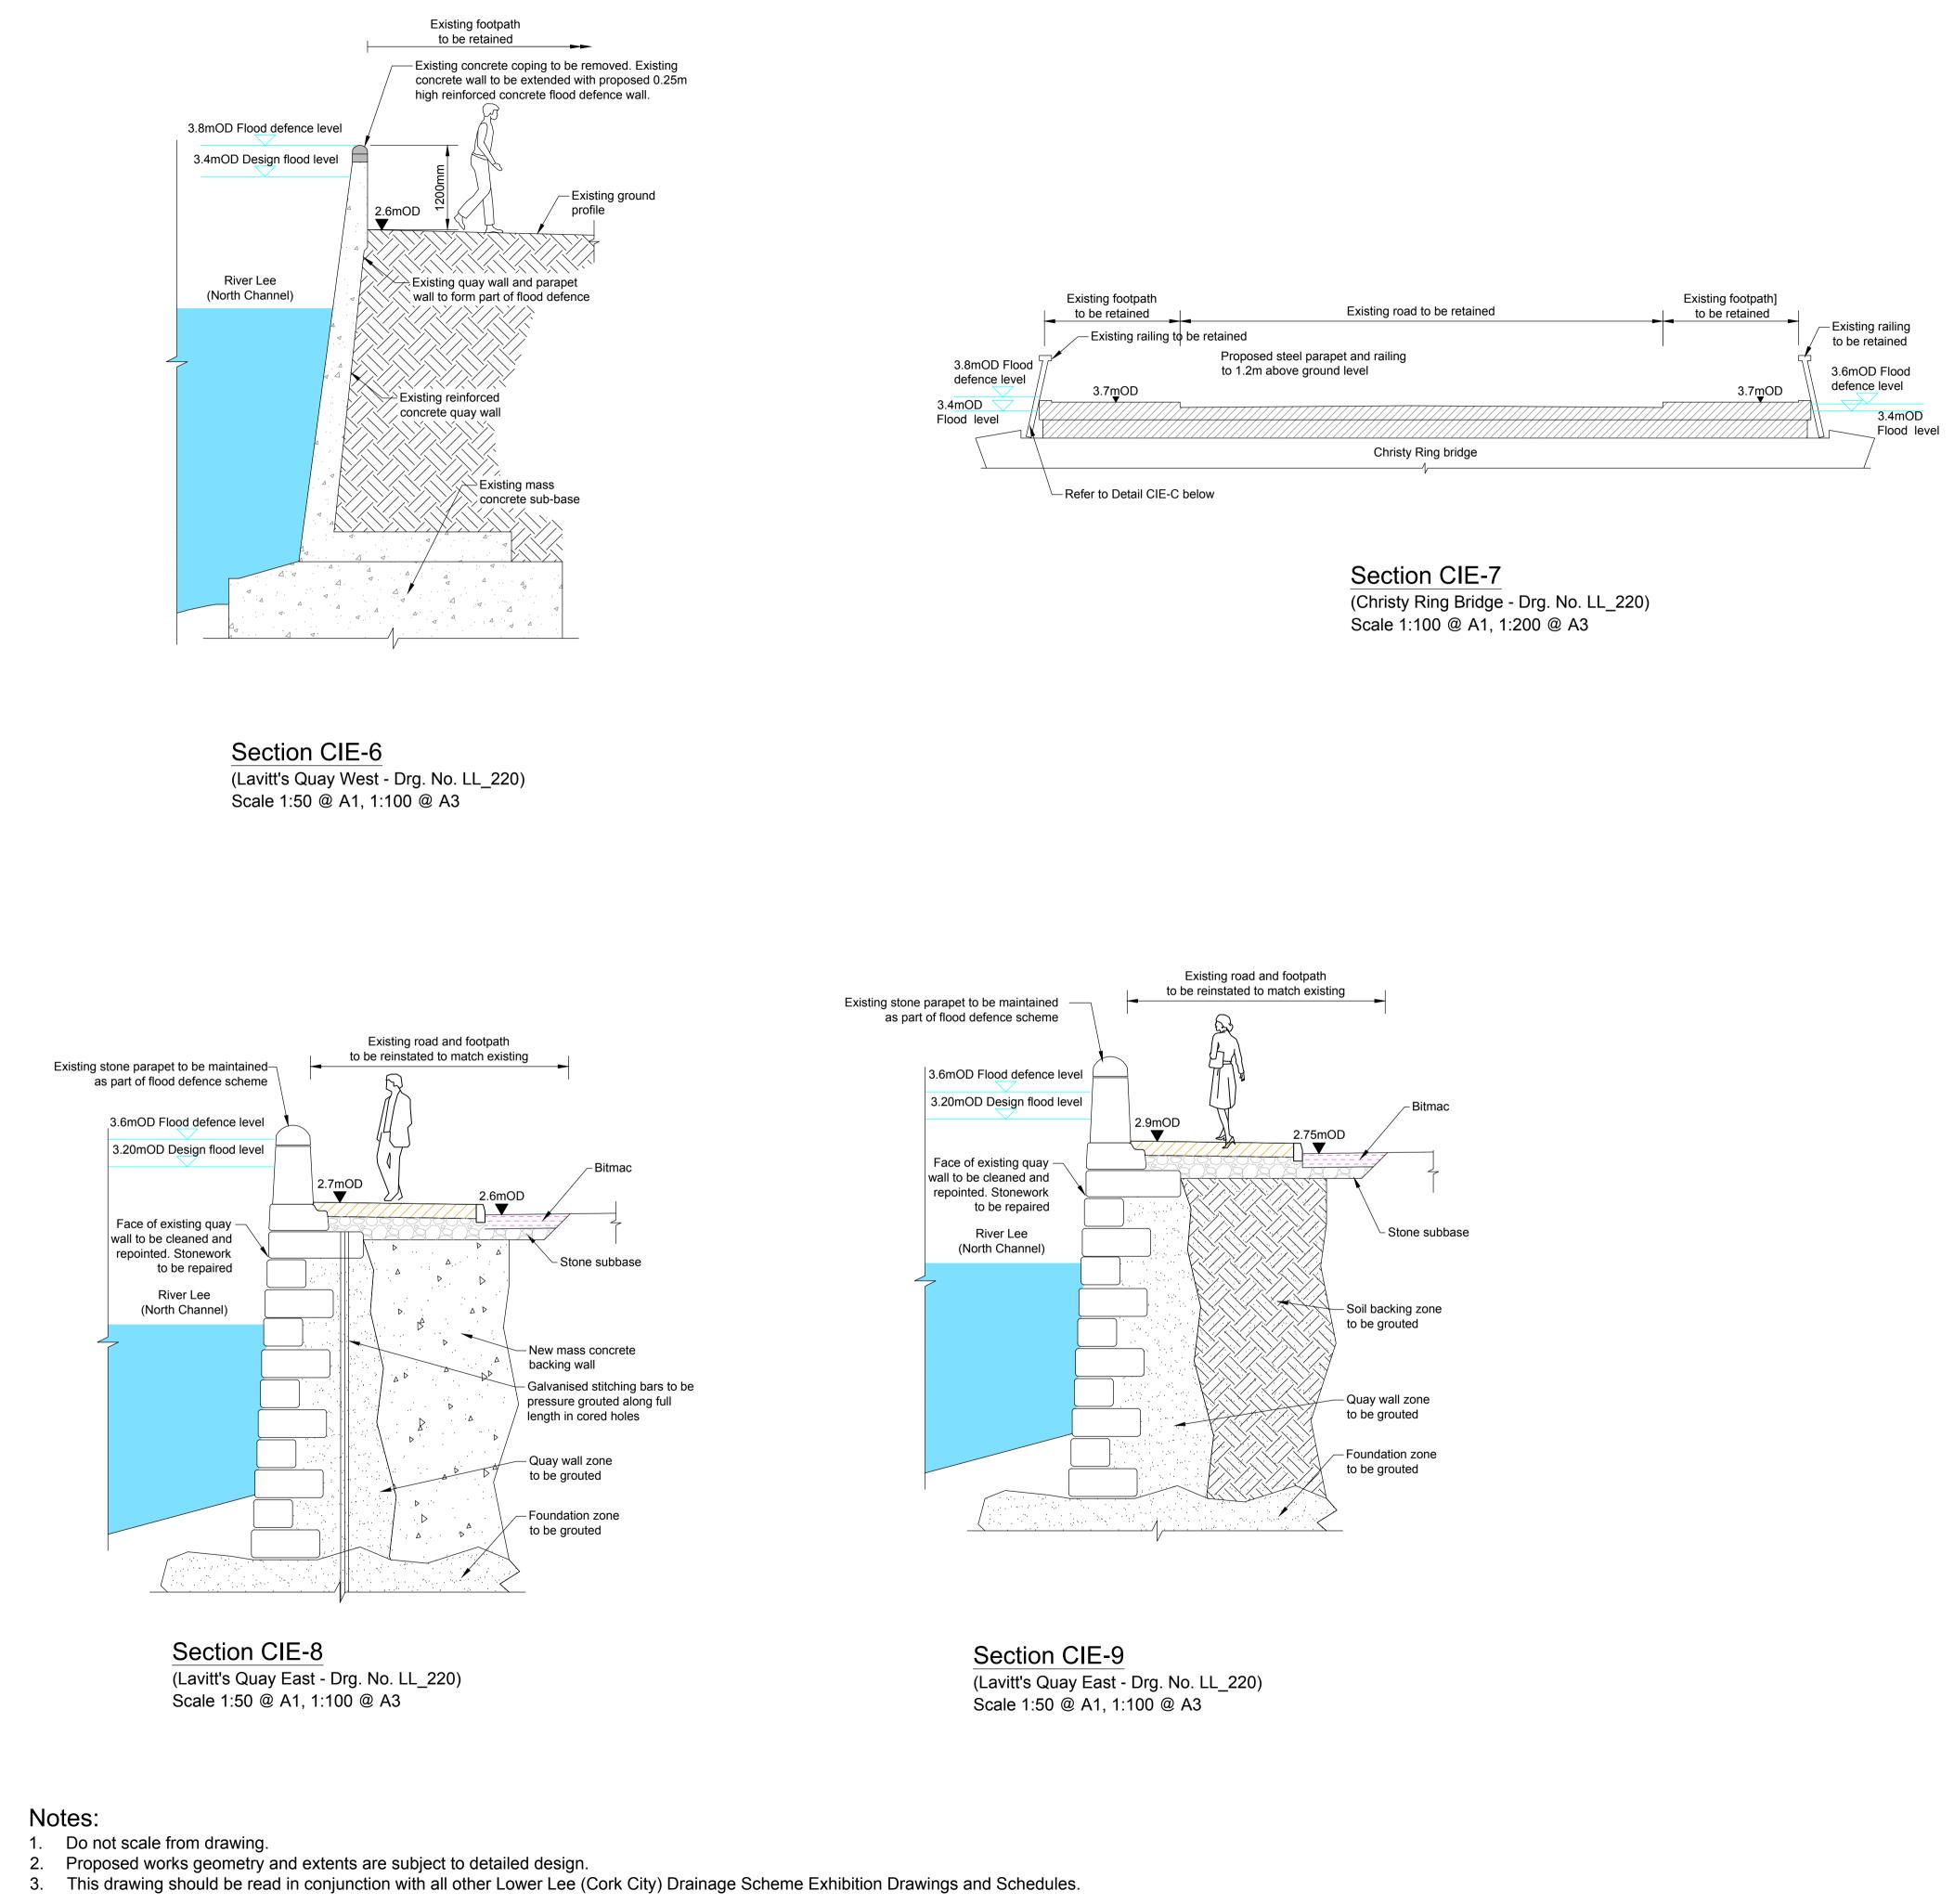

## Lower Lee (Cork City) Drainage Scheme

Stiffener shown indicatively. -Stiffeners will be detailed to fit between existing parapet vertical members

Elevation CIE-C