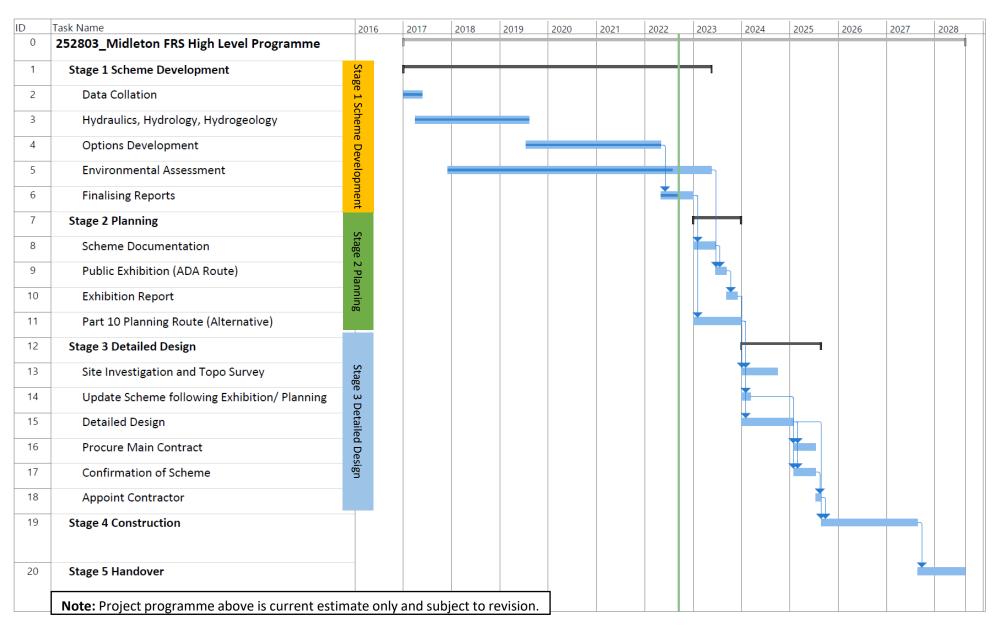

## **Progress Update Summary**

| Stage 1 Scheme Development                                                                                                                                                                                                                                                                                                                                | Stage 2 Planning                                  | Stage 3 Detailed Design                                              |
|-----------------------------------------------------------------------------------------------------------------------------------------------------------------------------------------------------------------------------------------------------------------------------------------------------------------------------------------------------------|---------------------------------------------------|----------------------------------------------------------------------|
| Activities this Period July/August 2022                                                                                                                                                                                                                                                                                                                   |                                                   |                                                                      |
| Public Participation Day No 3 was held on 28 <sup>th</sup> July Submissions received from public and stakeholders Liaison with stakeholder and landowners ongoing Input from Landscape Architects and Conservation Engineer ongoing Assessment of interaction with other infrastructure projects is ongoing Environmental baseline survey updates ongoing | Due to commence in 2023                           | Due to commence in 2024                                              |
| Activities next period September/October 2022                                                                                                                                                                                                                                                                                                             |                                                   |                                                                      |
| Preparation of PPD3 Report Consideration of submissions wrt preferred option Assessment of interaction with other infrastructure projects will continue Environmental baseline survey updates will continue Preparation of Options Report will commence                                                                                                   | Not Applicable                                    | Not Applicable                                                       |
| Key Drivers and Constraints                                                                                                                                                                                                                                                                                                                               |                                                   |                                                                      |
| Summer and Winter season environmental surveys                                                                                                                                                                                                                                                                                                            | Environmental Protected Areas (SAC, NHA)          | Tender Process – EU procurement rules                                |
| Key Risks                                                                                                                                                                                                                                                                                                                                                 |                                                   |                                                                      |
|                                                                                                                                                                                                                                                                                                                                                           |                                                   | Amendments to scheme design following Public<br>Exhibition/ Planning |
| Interaction with other infrastructure projects Landowner and stakeholder submissions                                                                                                                                                                                                                                                                      | Environmental Legislation effective from May 2017 | Funding                                                              |
|                                                                                                                                                                                                                                                                                                                                                           |                                                   | Tender process - legal challenges unsuccessful tenderers             |