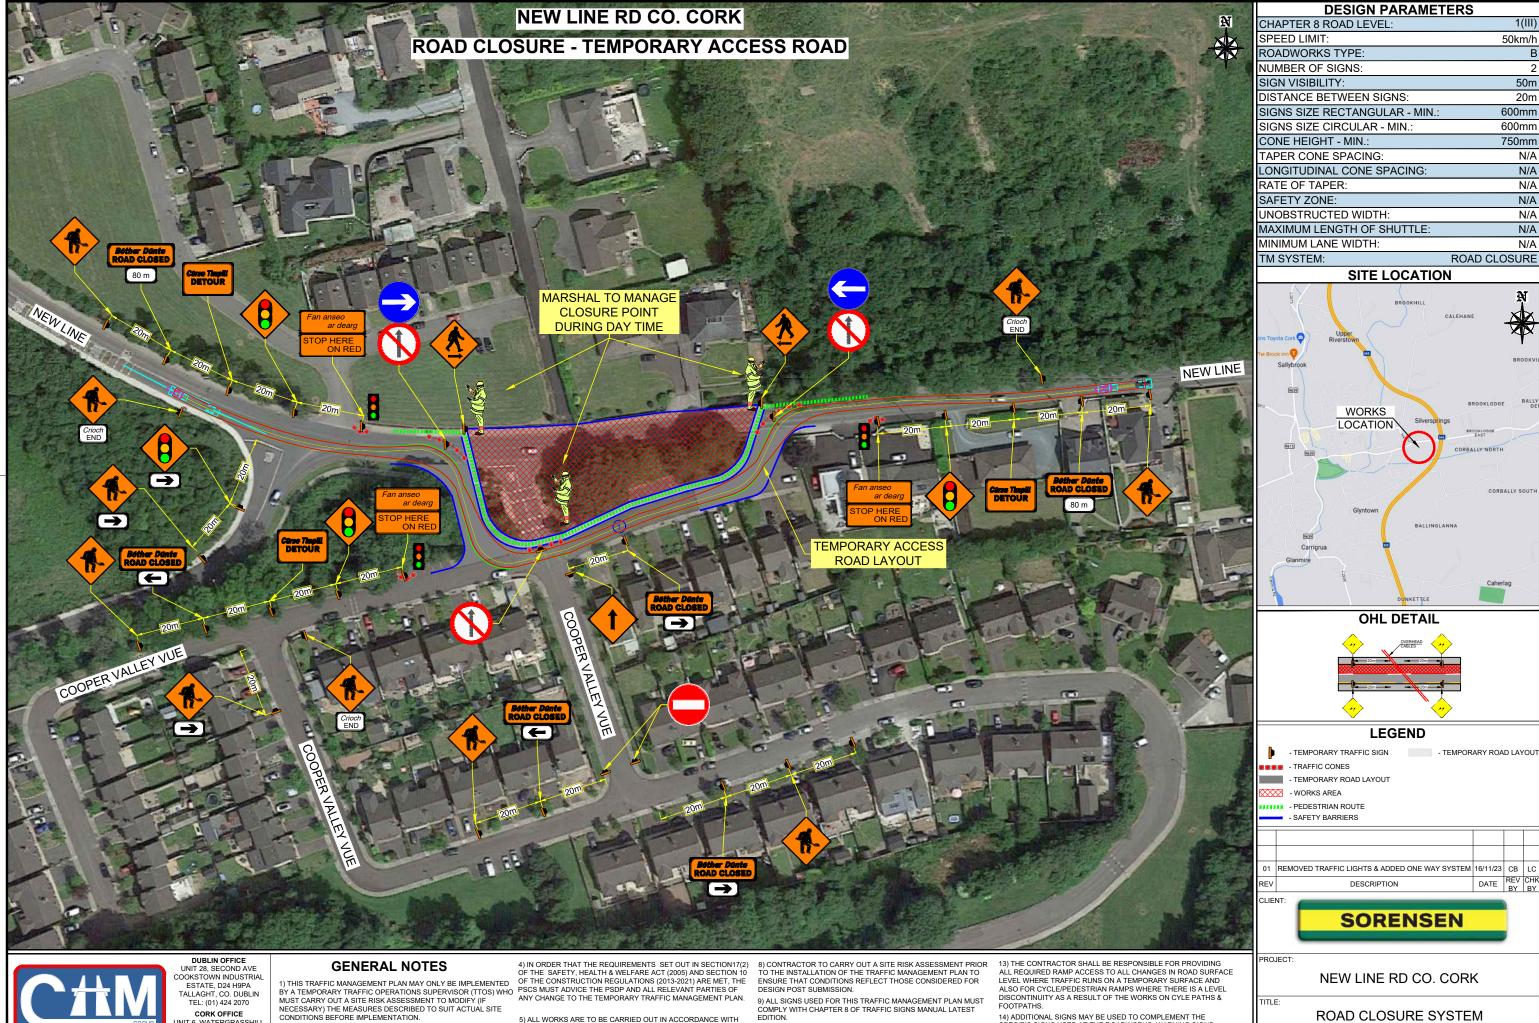

3) THE TTOS TO DETERMINE EXACT POSITION OF SIGNS CONSIDERING THE SITE SPECIFICS.

5) ALL WORKS ARE TO BE CARRIED OUT IN ACCORDANCE WITH LOCAL AUTHORITY REQUIREMENTS AND TO BE INCLUDED IN THE SITE SPECIFIC SAFETY & HEALTH PLAN.

6) MAINTENANCE CHECKS SHOULD BE CARRIED OUT AT REGULAR INTERVALS AND IN ACCORDANCE WITH CONTRACT

7) TEMPORARY SIGNS SUPPORTS OR STANDS SHOULD BE DESIGNED IN ACCORDANCE WITH SPECIFICATION TS4.

10) WK 052 SHOULD BE USED TO INDICATE THE POSITION OF A SITE ENTRANCE AND/OR EXIT. REFER TO CH. 8 FOR USAGE. BANKSMEN

TO MANAGE SITE ACCESS & EGRESS. 11) THE ABSOLUTE MINIMUM WIDTH ALLOWED FOR PEDESTRIANS

14) ADDITIONAL SIGNS MAY BE USED TO COMPLEMENT THE SPECIFIC SIGNS USED AT THE ROADWORKS: WARNING SIGNS - YELLOW BACKGROUND - DESCRIBED IN CHAPTER 6, REGULATORY SIGNS - DESCRIBED IN CHAPTER 5, ETC. THEY ALL MUST COMPLY WITH THE SPECIFICATIONS OF 'TRAFFIC SIGNS MANUAL' AND 'TS4 GUIDELINES, CERTIFICATION SCHEME AND SPECIFICATION FOR CONSTRUCTION OF TRAFFIC SIGNS'

12) SAFETY BARRIERS USED FOR THIS TMP MUST COMPLY WITH
TII DN-REQ-03034 MANUFACTURE SPECIFICATIONS AND CHAPTER 8
CARRIAGEWAY AS SET OUT ON CHAPTER 8 AND TTM OPERATIONS

- TEMPORARY ROAD LAYOU

1(III)

50m

20m

600mm

600mm

750mm

N/A

N/A

N/A

N/A N/A

N/A

N/A

50km/h

| DIRECTOR:           | BE    | PM:       | EP    | CHECKE | D: LC          |
|---------------------|-------|-----------|-------|--------|----------------|
| SCALE:              | NTS   | DRAWN BY: | CB    | DATE:  | 15/11/23       |
| STAGE: CONSTRUCTION |       |           |       |        |                |
| DRAWING NO          | EN 67 | 65 - 001  | - 001 |        | REV: <b>00</b> |