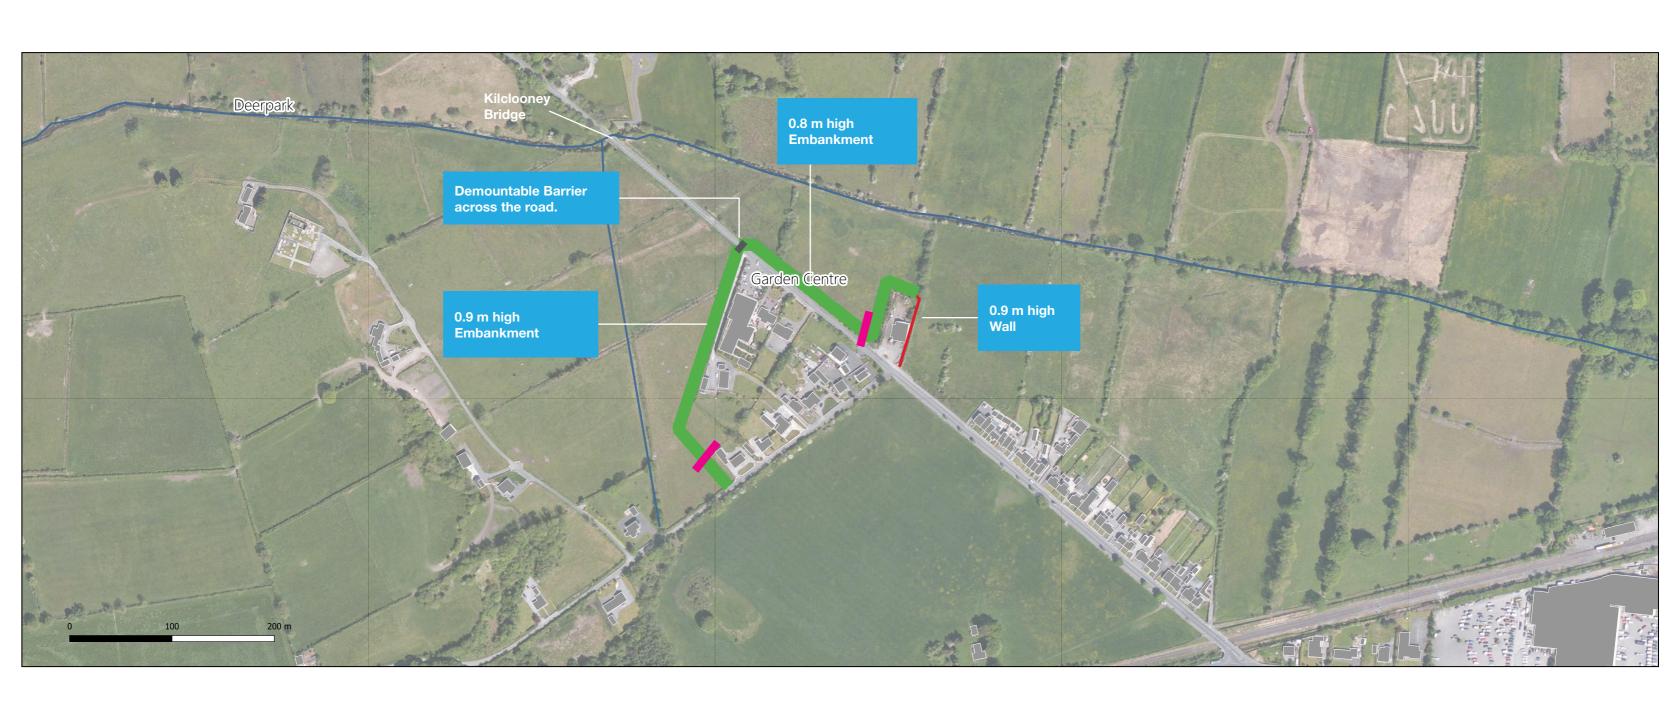

## Option 1B: Direct Defences

(excluding extension to Kilclooney Bridge)

## Legend

----- River Centre Line

Flood Defence Embankment

Existing Access to be Maintained Across Proposed Embankment