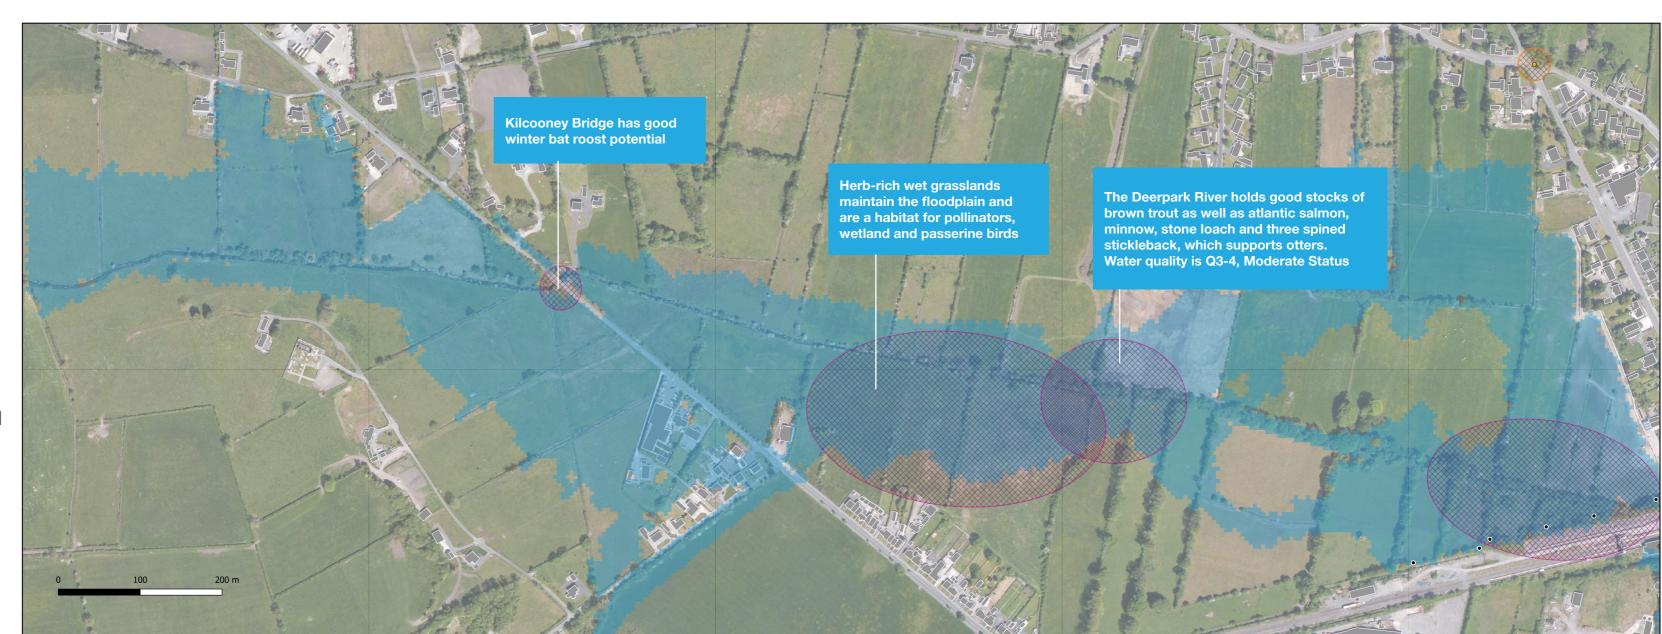

# Fluvial Flood Extent, Environmental & Heritage Constraints

#### Legend

River Centre Line

1% AEP Fluvial Flood Extent

Areas of Observed Ecological Habitat

Zone of Archaeological

Special Protection Area

Potential

 Register of Protected
 Structures (RPS)/Record of Monuments and Places (RMP)