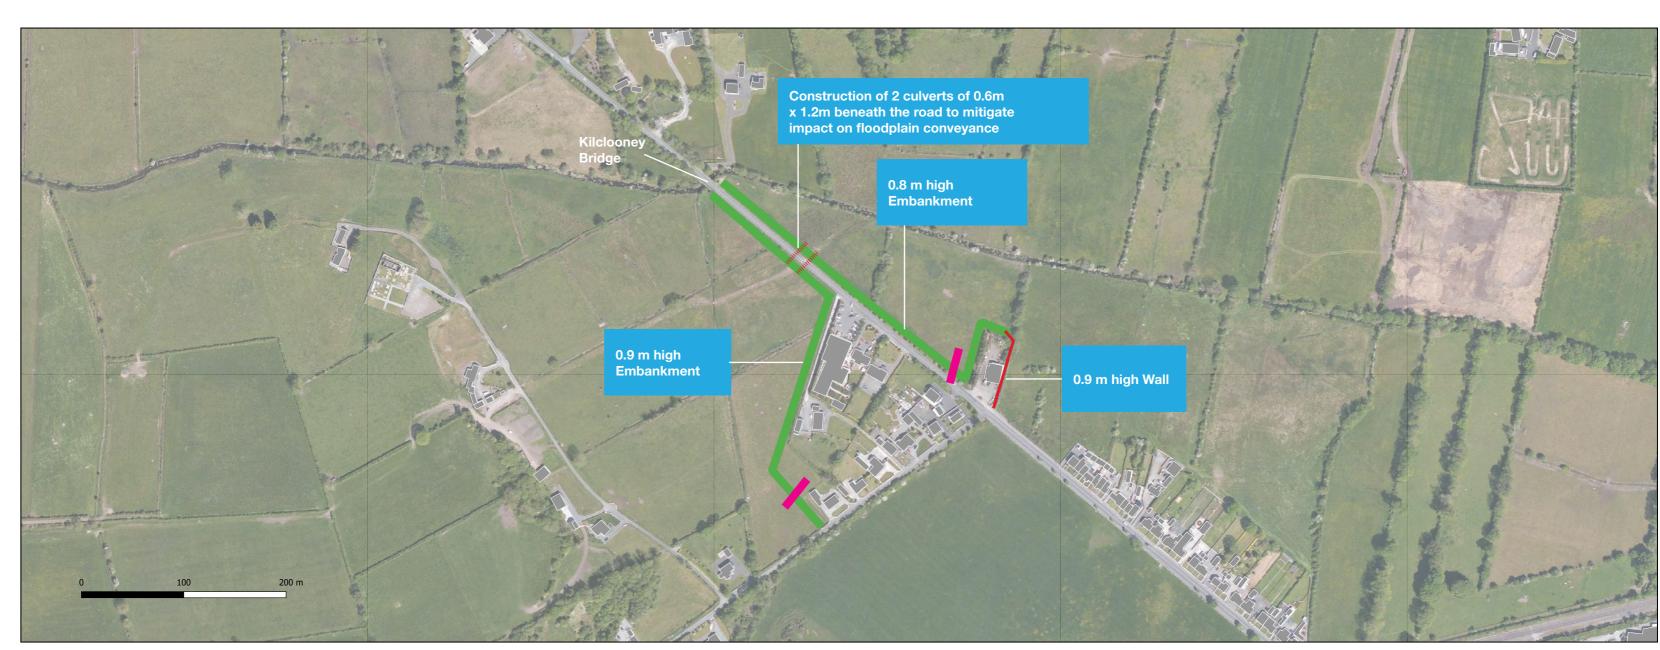

# Option 1A: Direct Defences

( including extension toKilclooney Bridge)

### Legend

River Centre Line

Flood Defence Wall

Flood Defence Embankment

Existing Access to be Maintained Across Proposed Embankment

Culvert