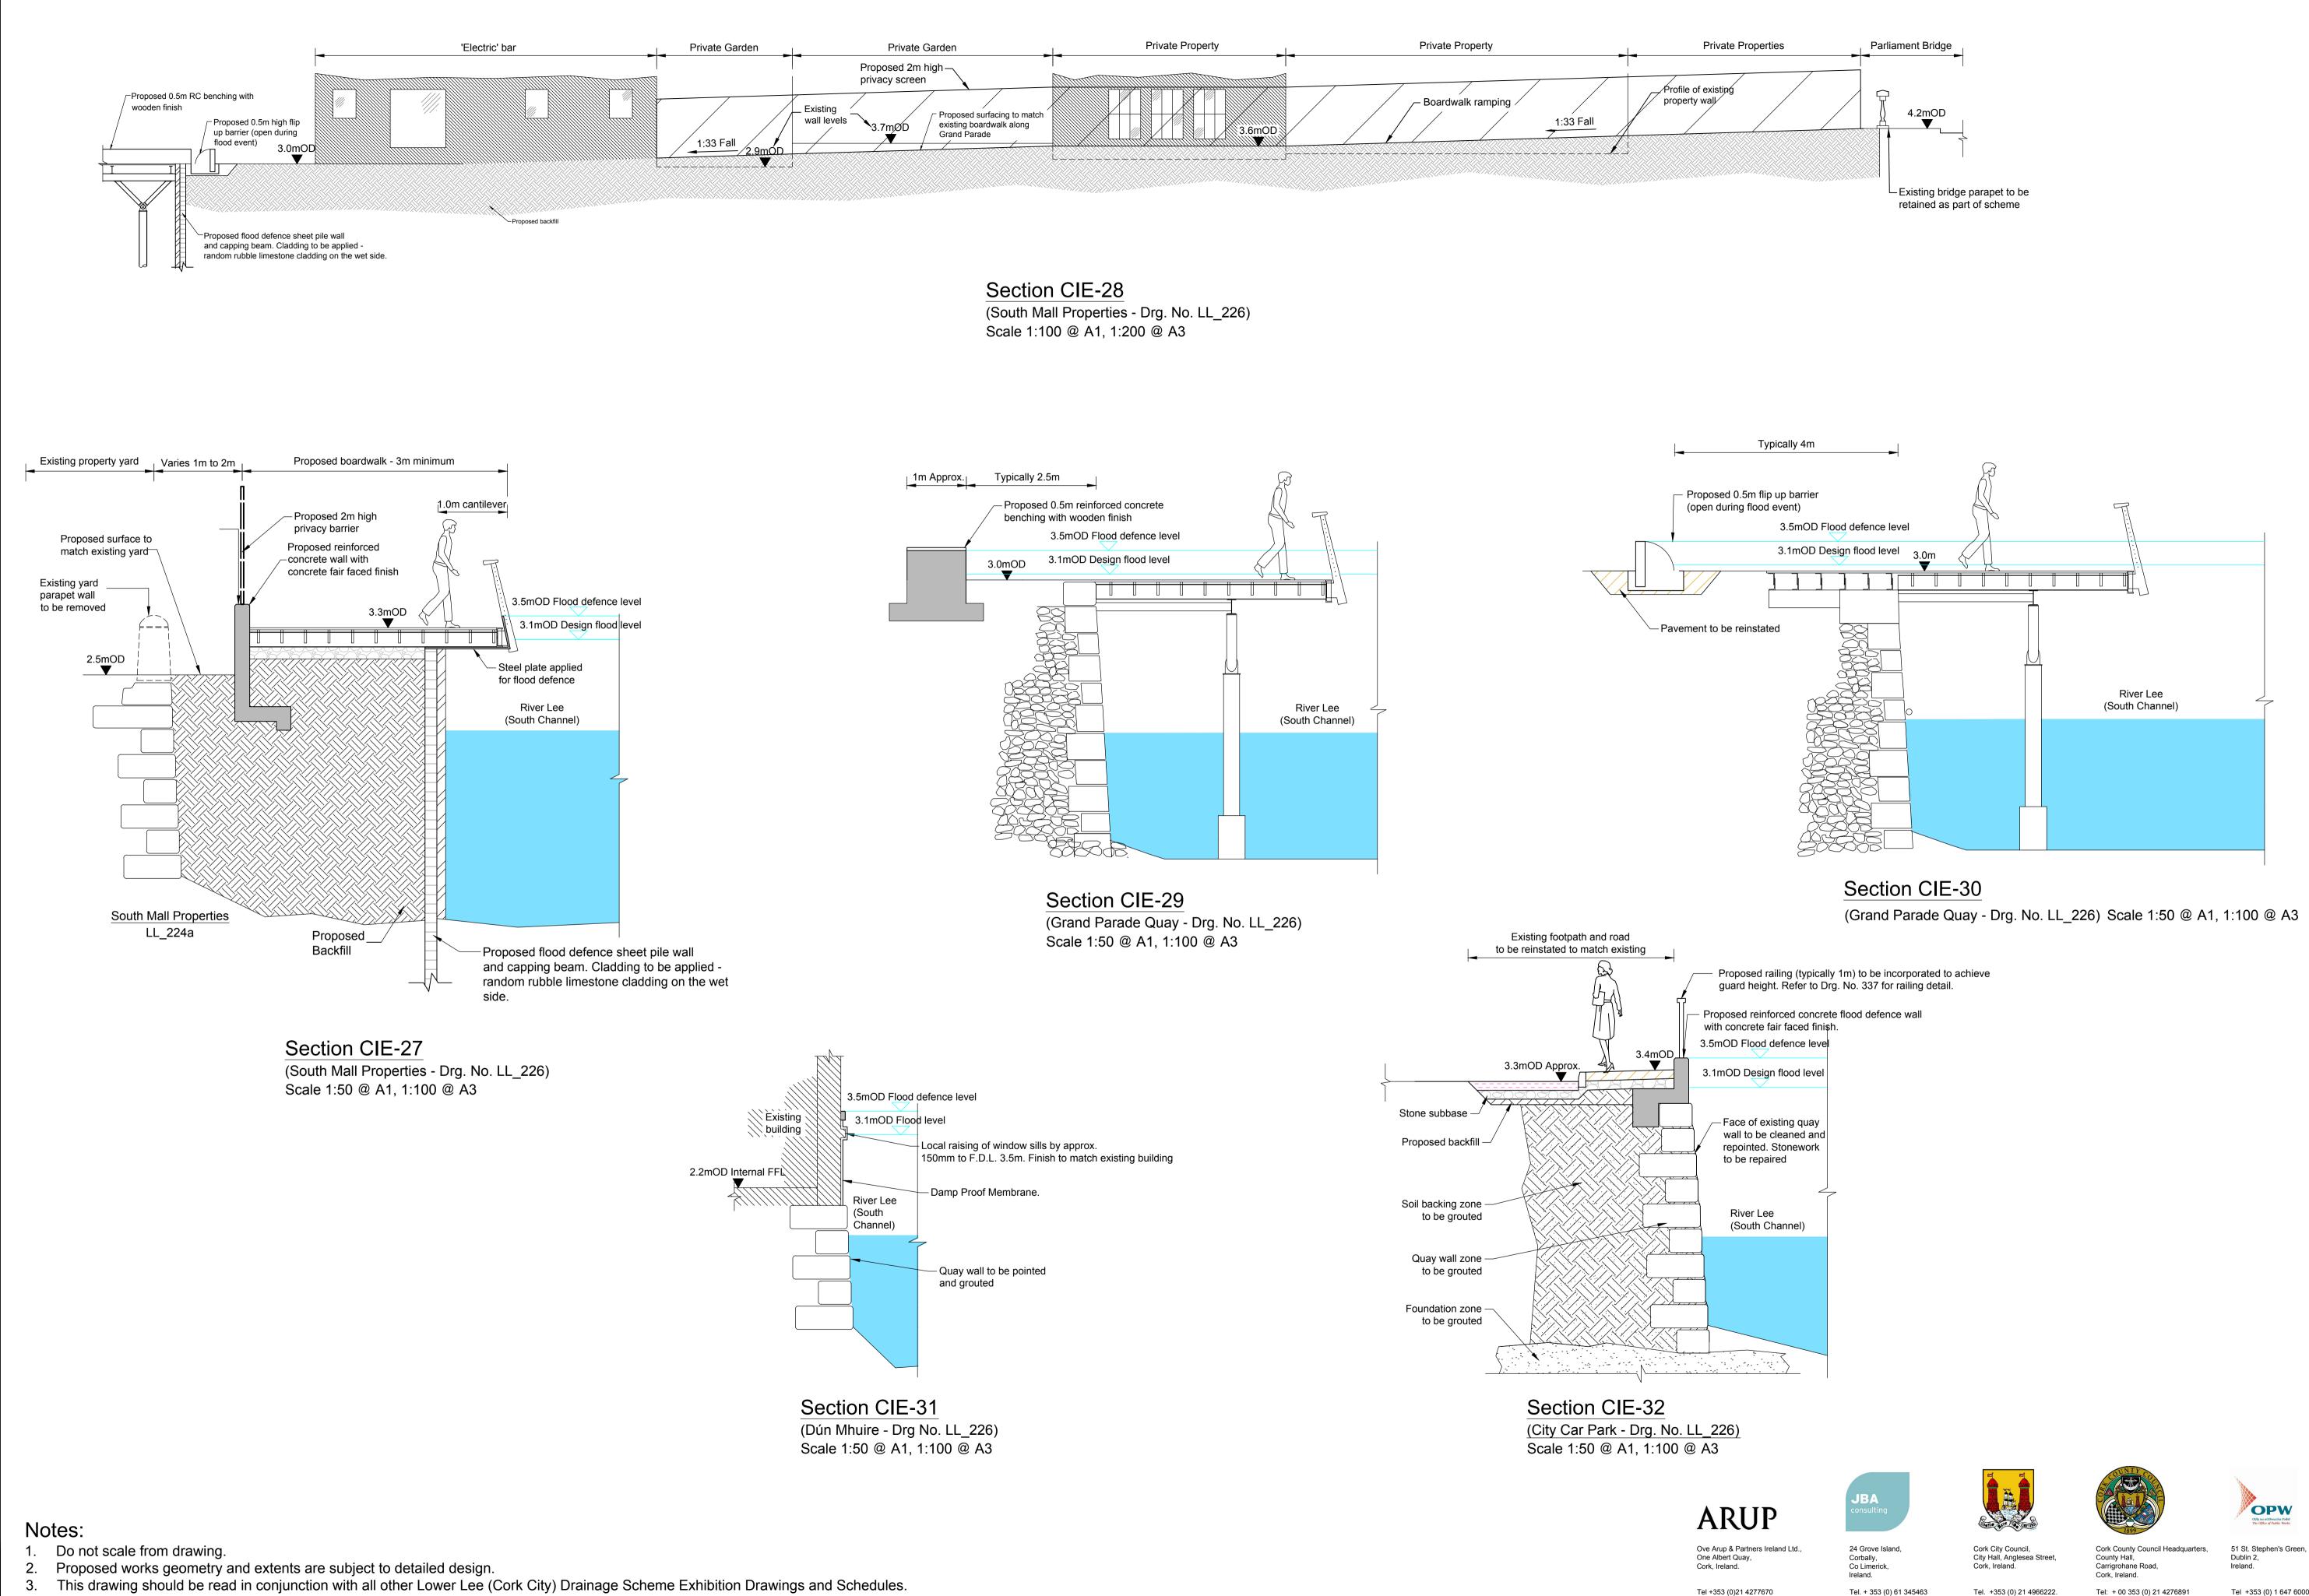

## Lower Lee (Cork City) Drainage Scheme

- 3. This drawing should be read in conjunction with all other Lower Lee (Cork City) Drainage Scheme Exhibition Drawings and Schedules.

Tel +353 (0)21 4277670

Fax +353 (0)21 4272345

# Issued for Exhibition December 2016

Tel: + 00 353 (0) 21 4276891 Fax: + 00 353 (0) 21 4276321

Tel +353 (0) 1 647 6000 Fax +353 (0) 1 661 0747

Drg. No. LL\_333 Proposed Flood Defences - Sections (Sheet 33 of 37)