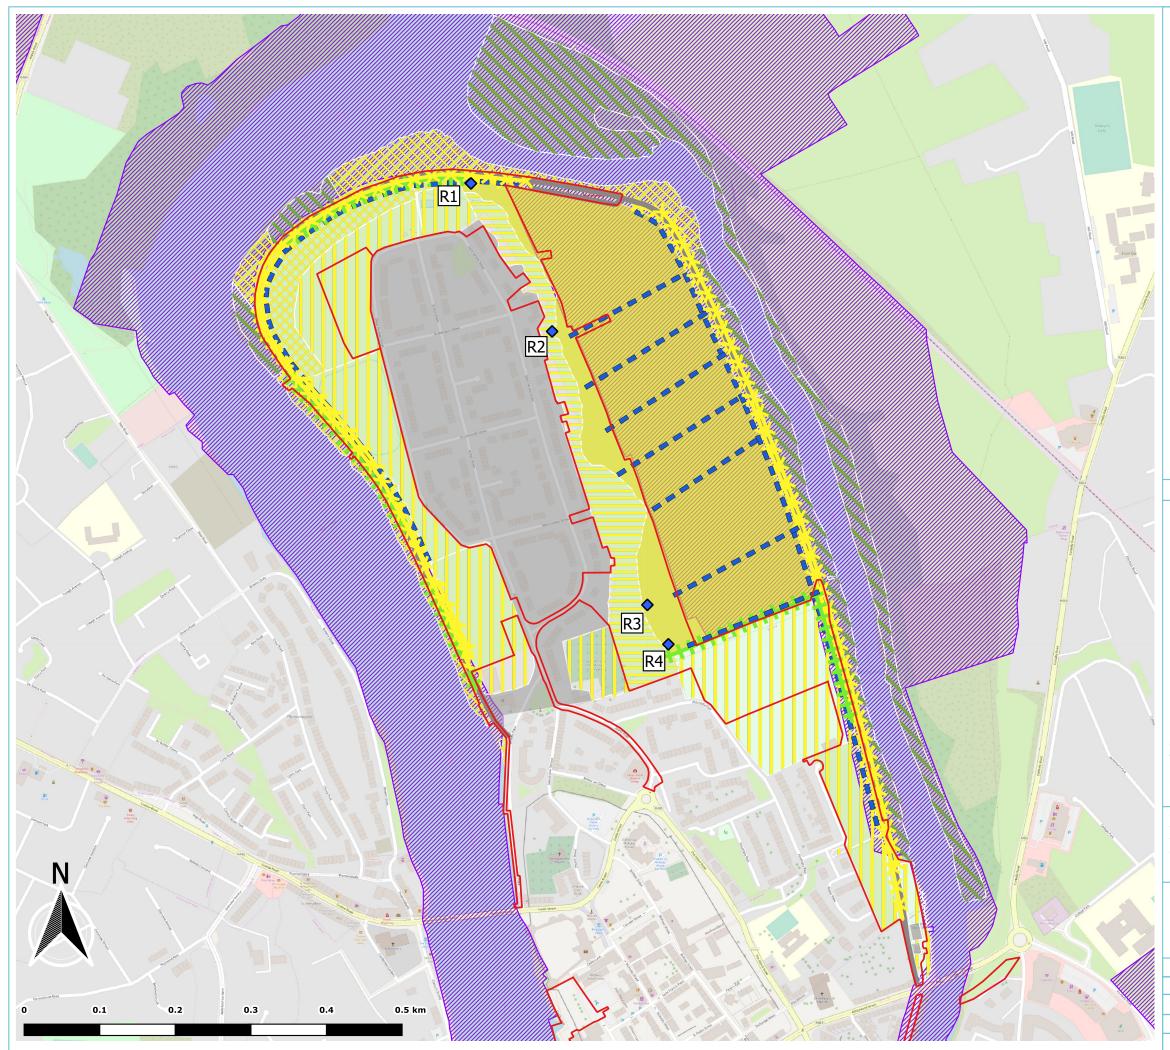

## Legend

|            | Site Boundary                          |
|------------|----------------------------------------|
|            | Lower Shannon SAC                      |
| $\diamond$ | Releve points                          |
|            | BL3- buildings and artificial surfaces |
|            | FW4- drainage ditches                  |
| HH         | WL2- treelines                         |
| **         | GS2- dry meadows and grassy verges     |
|            | BL3- buildings and artificial surfaces |
|            | ED3- recolonising bare ground          |
| —          | GA1- improved agricultural grassland   |
|            | GA2- amenity grassland                 |
|            | GM1- marsh                             |
| ∞          | GS4- wet grassland                     |
| N          | WN5- riparian woodland                 |

This document is the property of JBA Consulting Engineers and Scientists Ltd. It shall not be reproduced in whole or in part, nor disclosed to a third party, without the permission of JBA Consulting Engineers and Scientists Ltd. **KING'S ISLAND** opw ARUP Comhairle Cathrach & Contae **Luimnigh** JBA consulting **Limerick** City & County Council JBA Consulting Engineers and Scientists Ltd 24 Grove Island www.kingsislandfrs.ie t +353 (0)61 345 463 t +353 (0)61 280 146 Corbally LIMERICK e kingsislandfrs@jbaconsulting.ie Ireland Natura Impact Statement Report Figure C.2 - Habitat Map Scale: Drawn by: ML/HM 1:5000 Checked by: PB Approved by: BOC File Name: 2015s3353-Habitat map Status: Current