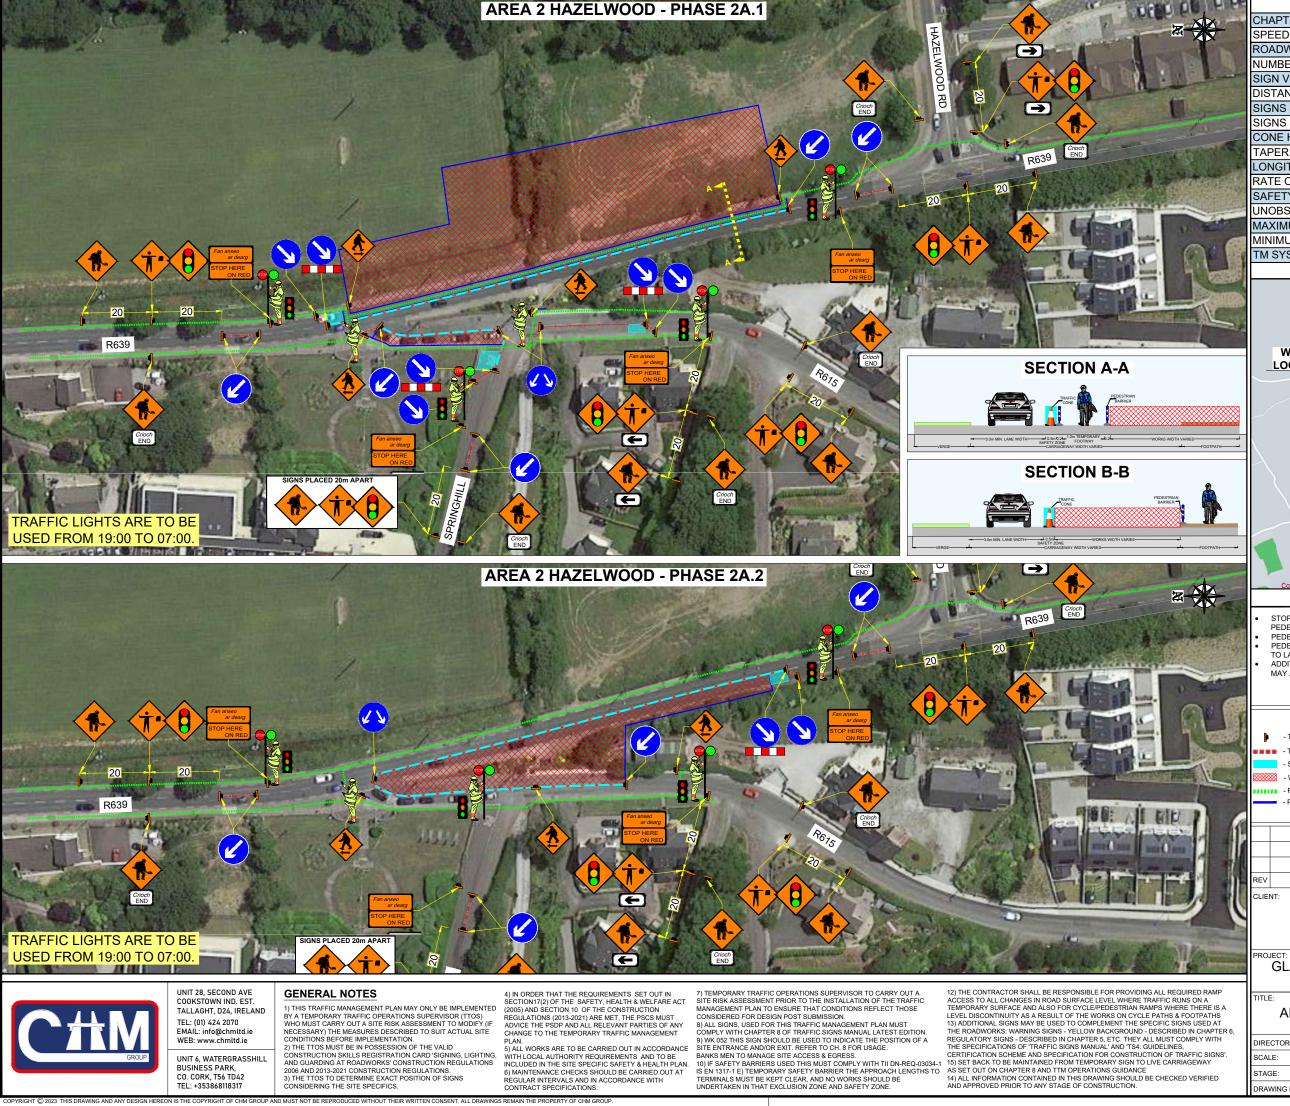

| DESIGN PARAMETERS                  |               |  |  |  |
|------------------------------------|---------------|--|--|--|
| CHAPTER 8 ROAD LEVEL:              | 1(III)        |  |  |  |
| SPEED LIMIT:                       | 50km/h        |  |  |  |
| ROADWORKS TYPE:                    | В             |  |  |  |
| NUMBER OF AWS:                     | 2             |  |  |  |
| SIGN VISIBILITY:                   | 50m           |  |  |  |
| DISTANCE BETWEEN SIGNS:            | 20m           |  |  |  |
| SIGNS SIZE RECTANGULAR - MIN.:     | 600mm         |  |  |  |
| SIGNS SIZE CIRCULAR - MIN.:        | 600mm         |  |  |  |
| CONE HEIGHT - MIN.:                | 750mm         |  |  |  |
| TAPER CONE SPACING:                | 1m            |  |  |  |
| LONGITUDINAL CONE SPACING:         | 3m            |  |  |  |
| RATE OF TAPER: LANE - 45           | s°; HS - N/Am |  |  |  |
| SAFETY ZONE: LONGITUDINAL - 5m; LA | TERAL-0.5m    |  |  |  |
| UNOBSTRUCTED WIDTH:                | 3.0m          |  |  |  |
| MAXIMUM LENGTH OF SHUTTLE:         | 500m          |  |  |  |
| MINIMUM LANE WIDTH:                | 3.0m          |  |  |  |
| TM SYSTEM:                         | STOP & GO     |  |  |  |

SITE LOCATION

- STOP & GO OPERATIVES AND PEDESTRIAN MARSHAL TO MANAGE PEDESTRIANS WHERE APPLICABLE.
- PEDESTRIAN RAMPS TO BE PROVIDED WHERE APPLICABLE.
  PEDESTRIANS MANAGED AS PER CROSS SECTIONS A-A & B-B, DUE
  TO LACK OF FOOTPATH ACROSS THE ROAD.
- ADDITIONAL WK062 QUEUES LIKELY TO INSTALLED IF TAILBACKS MAY ARISE.

**LEGEND** 

- TEMPORARY TRAFFIC SIGN

■■ - TRAFFIC CONES

- SAFETY ZONE

- WORKS AREA - PEDESTRIAN ROUTE

- PEDESTRIAN BARRIER/FENCE

DATE REV CH DESCRIPTION

SORENSEN