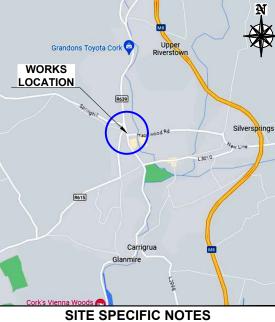

SITE LOCATION

- STOP & GO OPERATIVES AND PEDESTRIAN MARSHAL TO MANAGE PEDESTRIANS WHERE APPLICABLE.
- PEDESTRIAN RAMPS TO BE PROVIDED WHERE APPLICABLE.
  PEDESTRIANS MANAGED AS PER CROSS SECTIONS A-A & B-B, DUE
  TO LACK OF FOOTPATH ACROSS THE ROAD.
- ADDITIONAL WK062 QUEUES LIKELY TO INSTALLED IF TAILBACKS MAY ARISE.