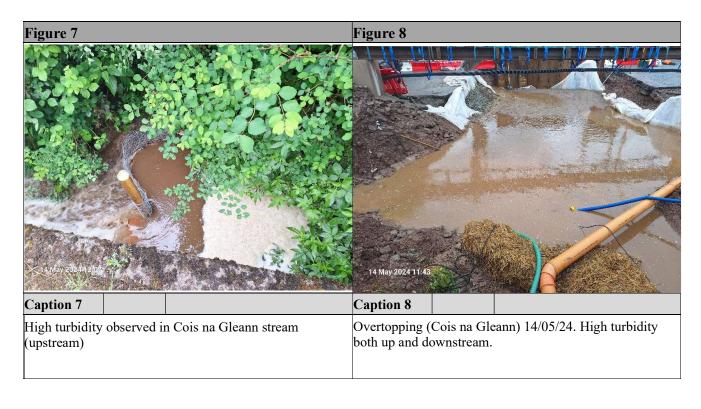

#### **Comments/Observations**

- Fish/debris guard installed upstream of pumps Cois Na Gleann.
- Further silt control installed at Sallybrook temporary SPW prior to permanent sheet pile wall installation.
- Pump failure upstream of Cois na Gleann and heavy rainfall resulted in the work site flooding
- 13<sup>th</sup> 19<sup>th</sup> May: No Otter sightings on cameras monitoring N2, C2, N6C and N6D.
  Mammal sightings: Holt N6D Cat 16<sup>th</sup> and 19<sup>th</sup> May