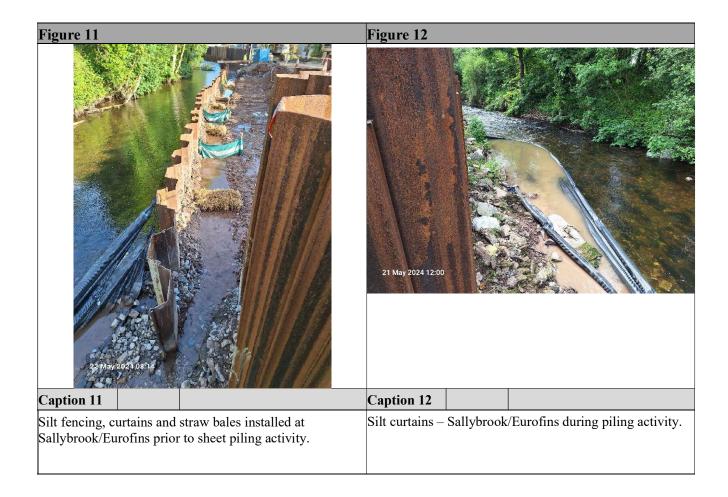

#### **Comments/Observations**

- Fish/debris guard installed upstream of pumps Cois Na Gleann.
- Further silt control installed at Sallybrook temporary SPW prior to permanent sheet pile wall installation.
- Pump failure upstream of Cois na Gleann and heavy rainfall resulted in the work site flooding
- 13<sup>th</sup> 19<sup>th</sup> May: No Otter sightings on cameras monitoring N2, C2, N6C and N6D.
  Mammal sightings: Holt N6D Cat 16<sup>th</sup> and 19<sup>th</sup> May