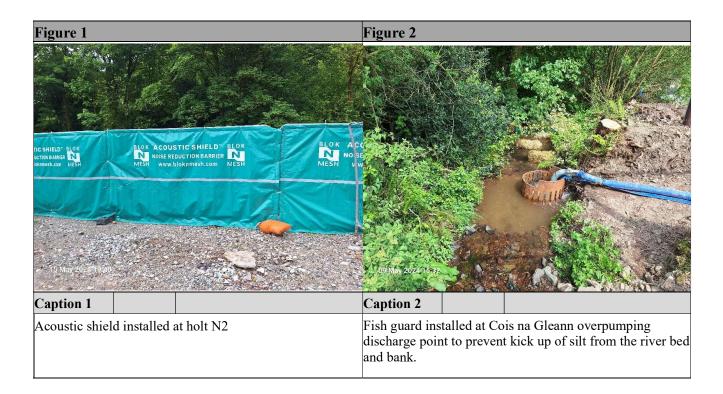

# Week Commencing 6<sup>th</sup> May

**Comments/Observations** 

- Permit to pump water updated. All PTP valid for 1 week only for a given activity. If the work activity changes a new permit must be issued.
- Noise absorbent panels installed @ Sallybrook Holt N2.
- 2 GOs assigned to onsite environmental needs pump set-up/monitoring/refueling, silt control installation, erosion control installation, etc.
- Works commenced @ Cois Na Gleann. Silt mitigation installed. Fish salvage completed via netting activity. A total of 5 juvenile Brown Trout and 1 European Eel netted from the works area.
- 6<sup>th</sup> 12<sup>th</sup> May: No Otter sightings on cameras monitoring N2, C2, N6C and N6D.
  Mammal sightings: Holt N6D Cat 6<sup>th</sup>, 8<sup>th</sup>, 9<sup>th</sup> and 11<sup>th</sup> May Fox 11<sup>th</sup> May

#### **Comments/Observations**

- Fish/debris guard installed upstream of pumps Cois Na Gleann.
- Further silt control installed at Sallybrook temporary SPW prior to permanent sheet pile wall installation.
- Pump failure upstream of Cois na Gleann and heavy rainfall resulted in the work site flooding
- 13<sup>th</sup> 19<sup>th</sup> May: No Otter sightings on cameras monitoring N2, C2, N6C and N6D.
  Mammal sightings: Holt N6D Cat 16<sup>th</sup> and 19<sup>th</sup> May