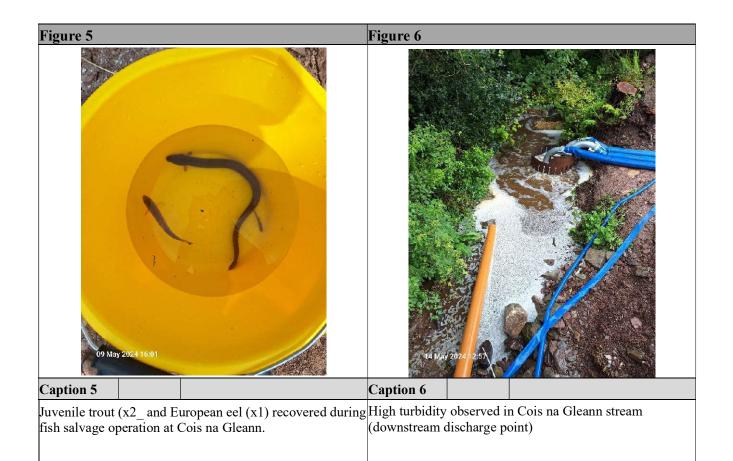

# Week Commencing 6<sup>th</sup> May

**Comments/Observations** 

- Permit to pump water updated. All PTP valid for 1 week only for a given activity. If the work activity changes a new permit must be issued.
- Noise absorbent panels installed @ Sallybrook Holt N2.
- 2 GOs assigned to onsite environmental needs pump set-up/monitoring/refueling, silt control installation, erosion control installation, etc.
- Works commenced @ Cois Na Gleann. Silt mitigation installed. Fish salvage completed via netting activity. A total of 5 juvenile Brown Trout and 1 European Eel netted from the works area.
- 6<sup>th</sup> 12<sup>th</sup> May: No Otter sightings on cameras monitoring N2, C2, N6C and N6D.
  Mammal sightings: Holt N6D Cat 6<sup>th</sup>, 8<sup>th</sup>, 9<sup>th</sup> and 11<sup>th</sup> May Fox 11<sup>th</sup> May