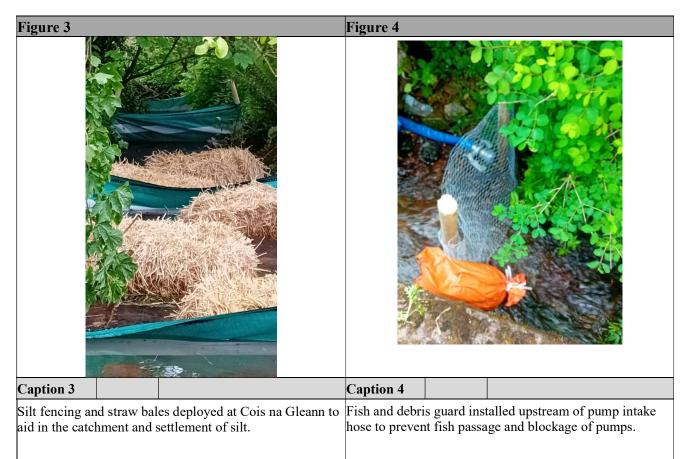

# Week Commencing 6<sup>th</sup> May

**Comments/Observations** 

- Permit to pump water updated. All PTP valid for 1 week only for a given activity. If the work activity changes a new permit must be issued.
- Noise absorbent panels installed @ Sallybrook Holt N2.
- 2 GOs assigned to onsite environmental needs pump set-up/monitoring/refueling, silt control installation, erosion control installation, etc.
- Works commenced @ Cois Na Gleann. Silt mitigation installed. Fish salvage completed via netting activity. A total of 5 juvenile Brown Trout and 1 European Eel netted from the works area.
- 6<sup>th</sup> 12<sup>th</sup> May: No Otter sightings on cameras monitoring N2, C2, N6C and N6D.
  Mammal sightings: Holt N6D Cat 6<sup>th</sup>, 8<sup>th</sup>, 9<sup>th</sup> and 11<sup>th</sup> May Fox 11<sup>th</sup> May

#### **Comments/Observations**

- Fish/debris guard installed upstream of pumps Cois Na Gleann.
- Further silt control installed at Sallybrook temporary SPW prior to permanent sheet pile wall installation.
- Pump failure upstream of Cois na Gleann and heavy rainfall resulted in the work site flooding
- 13<sup>th</sup> 19<sup>th</sup> May: No Otter sightings on cameras monitoring N2, C2, N6C and N6D.
  Mammal sightings: Holt N6D Cat 16<sup>th</sup> and 19<sup>th</sup> May